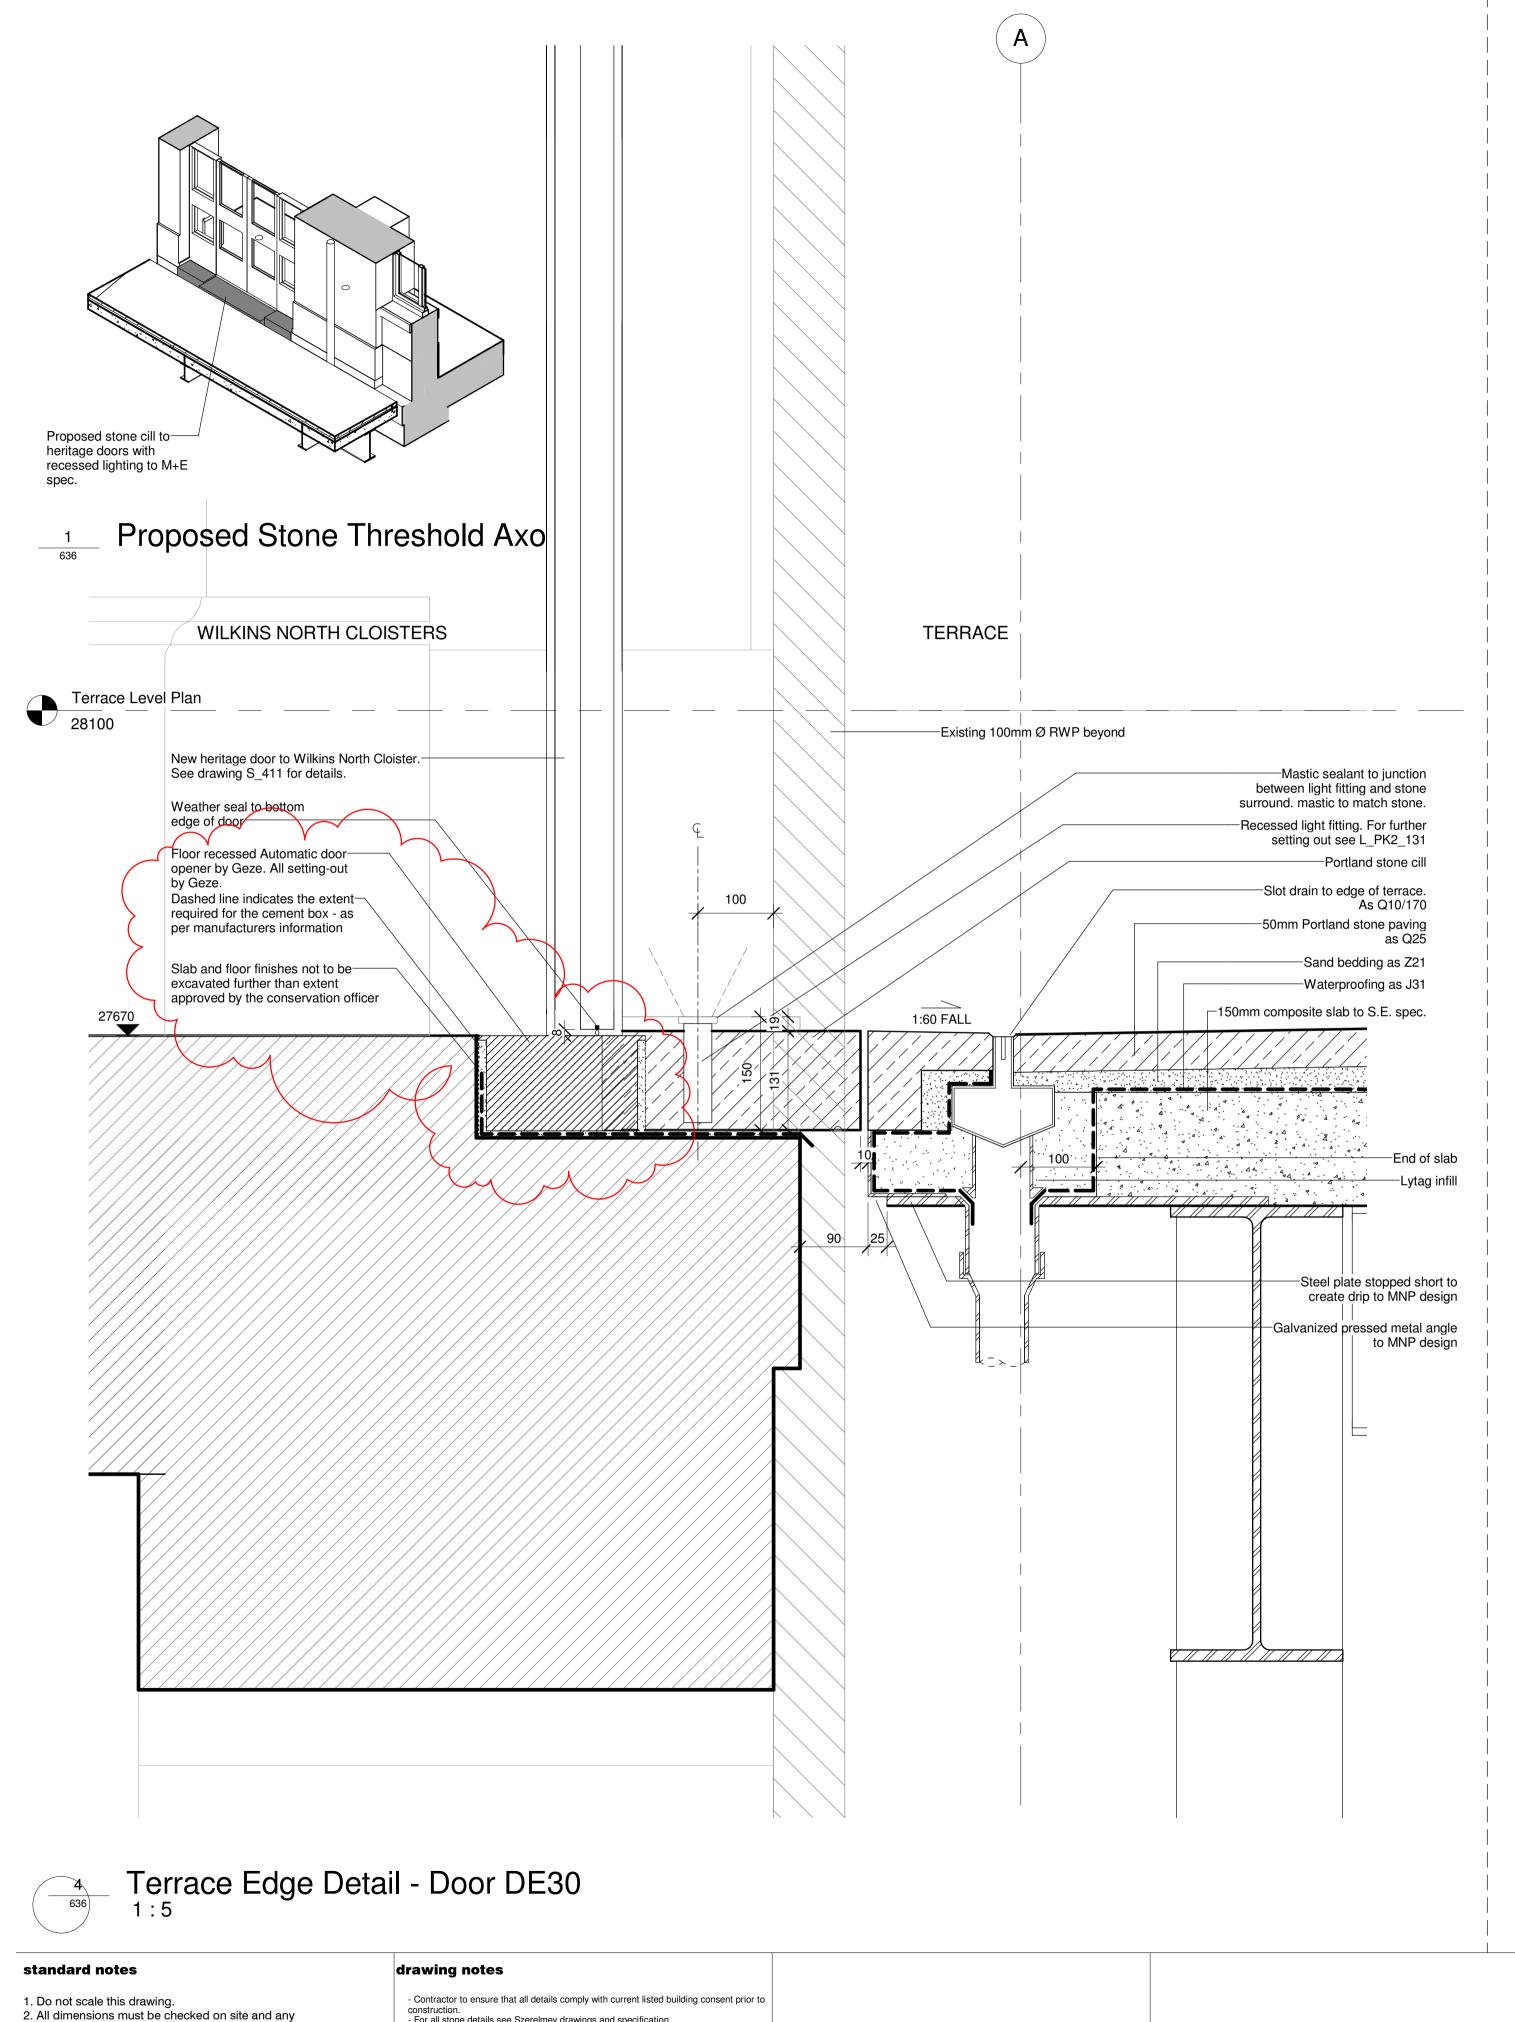

- For all stone details see Szerelmey drawings and specification

discrepancies verified with the architect.

structural surfaces.

3. Unless shown otherwise, all dimensions are to

P1 10.04.15 FH PK2 Issue P2 15.04.15 AF PK3 Issue P3 17.06.15 CB PK9 Issue C1 19.10.15 FH Construction Issue C2 18.11.15 FH Kerb height revised C3 11.12.15 FH Light detail revised C4 15.09.16 FH Floor threshold revised