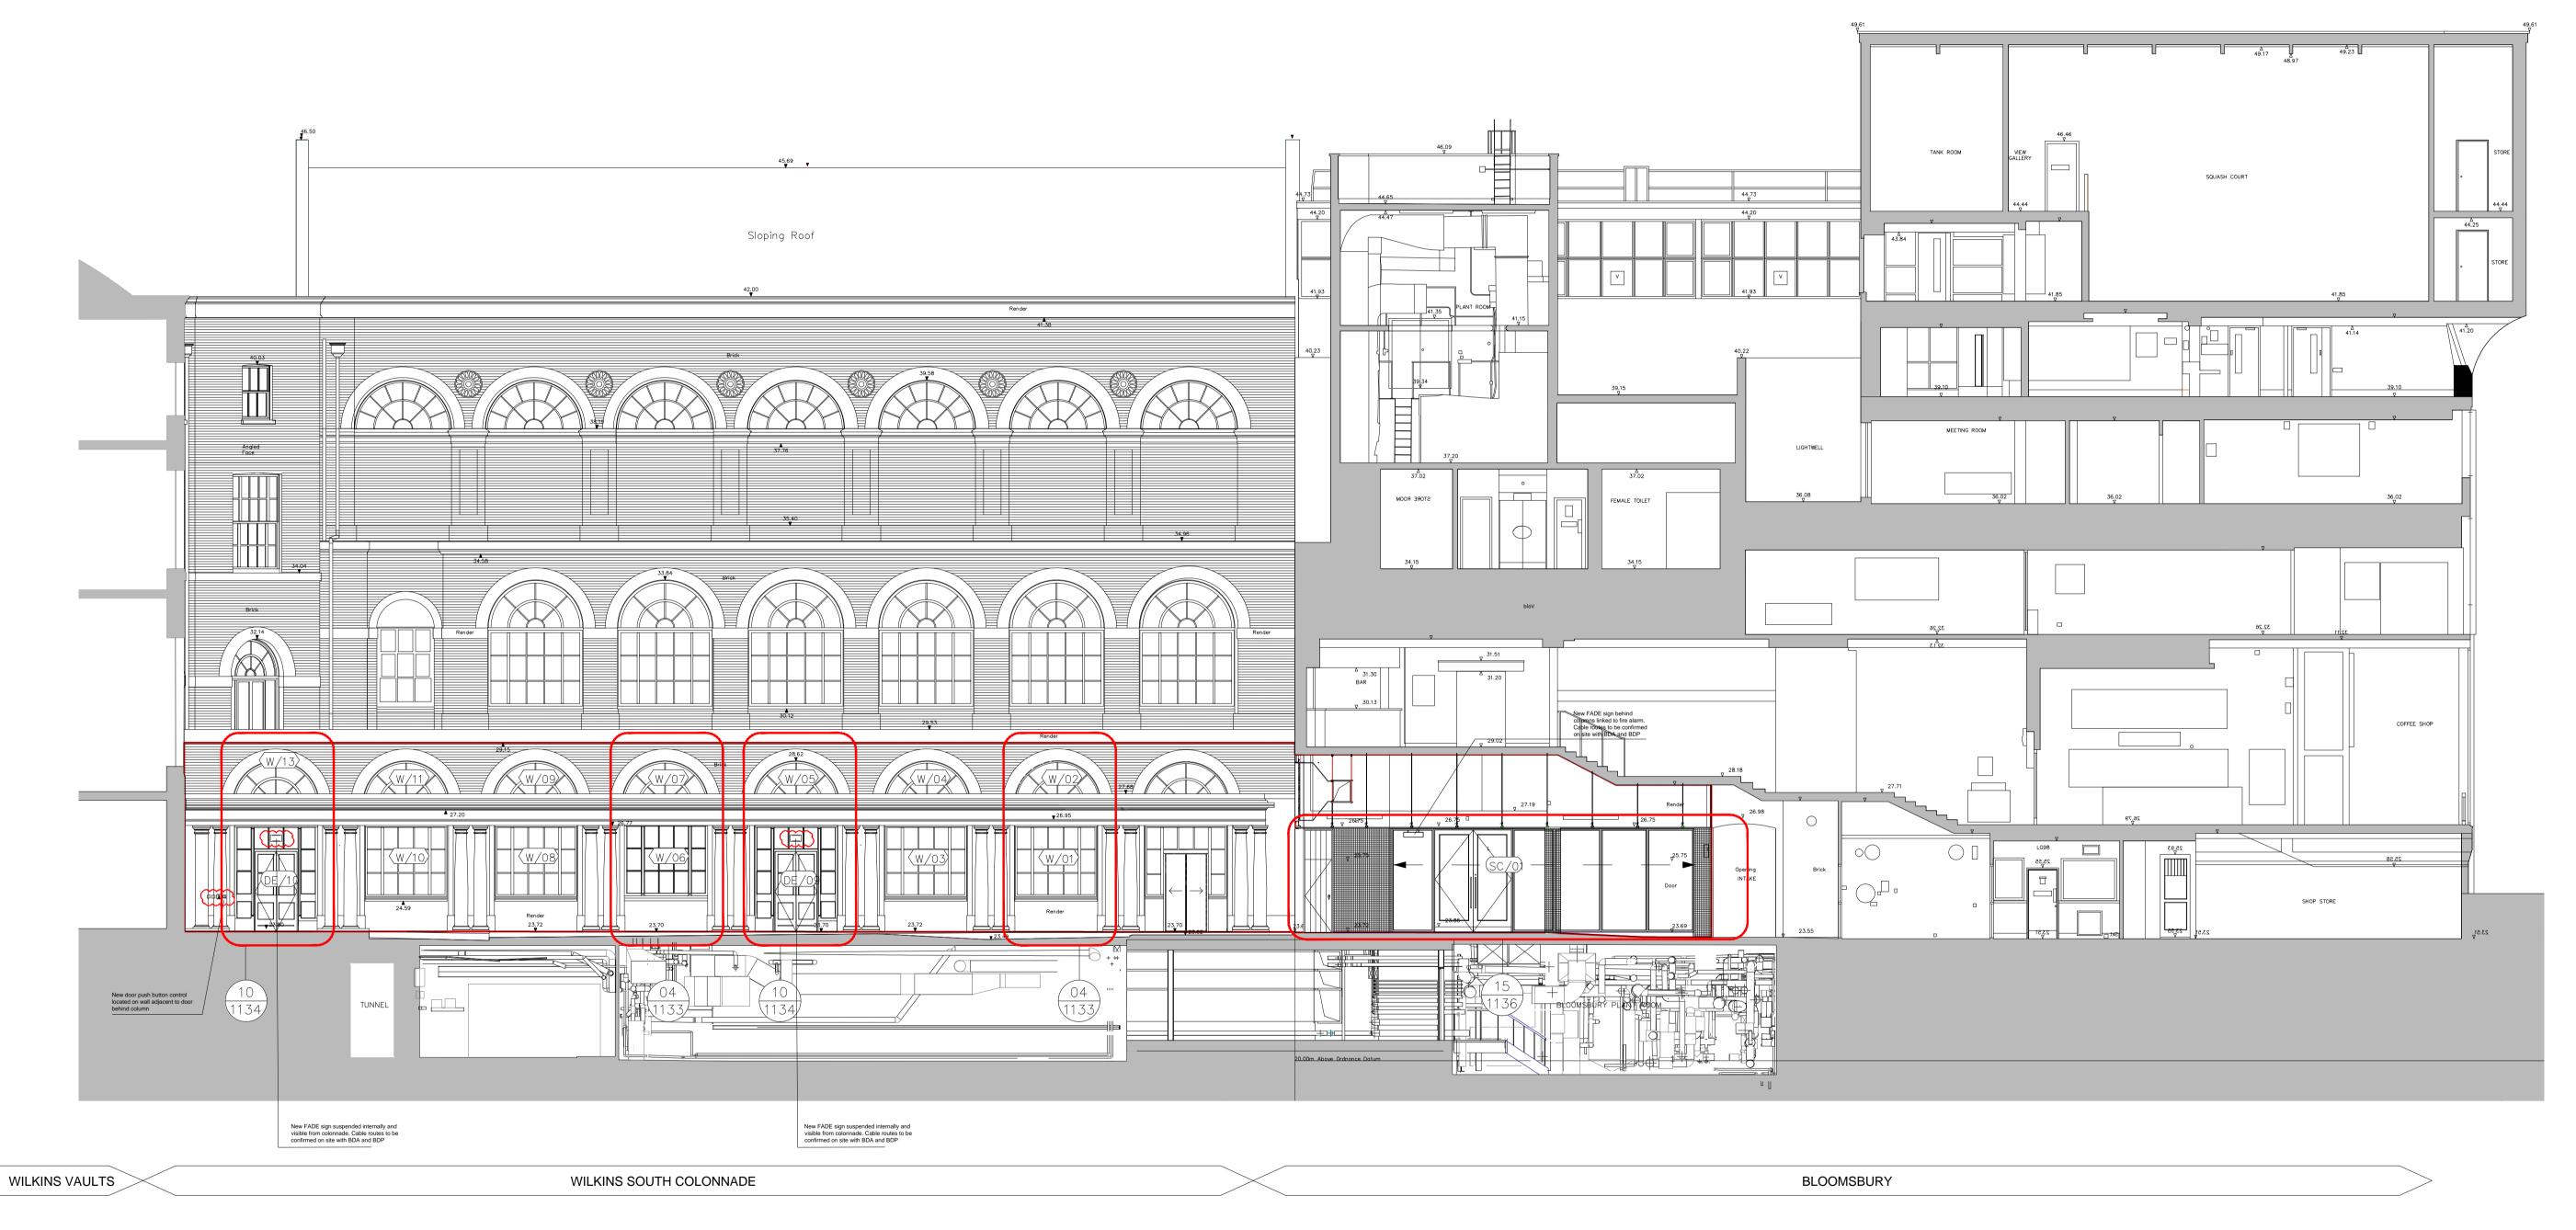

Wilkins Building South East Elevation Proposed
1:100

Do not scale this drawing.
 All dimensions must be checked on site and any discrepancies verified with the architect.
 Unless shown otherwise, all dimensions are to structural surfaces.

drawing notes

All demolitions affecting listed elements to be verified on site prior to works with Conservation Officer and Client.

P1 17.06.15 CB First issue
C1 17.11.15 LM Construction Issue
C2 19.10.16 FH Revised following client comments

## Wilkins Terrace Balfour Beatty

| date<br>19/05/15                                                      |               | client<br>Balfour Beatty      |                                                                           | Levitt Bernstein<br>1 Kingsland Passage<br>London     |
|-----------------------------------------------------------------------|---------------|-------------------------------|---------------------------------------------------------------------------|-------------------------------------------------------|
| scale<br>1:100@A1                                                     |               | drawing                       | rawing Vilkins Building SE Proposed Elevation <sub>t: 020 7275 7676</sub> |                                                       |
| 1:100                                                                 | @A1           | Wilkins building SE           | Proposed Elev                                                             | /aliOff: 020 7275 7676<br>f: 020 7275 9348            |
| drawn<br>FH                                                           | checked<br>PM | drawing number<br>3247 L 1093 | rev<br>C2                                                                 | w: levittbernstein.co.uk e: post@levittbernstein.co.u |
| J:\3247 Wilkins Terrace\CAD\AutoCAD\1 Architecture\6 Drawings Layouts |               |                               |                                                                           | Levitt Bernstei                                       |