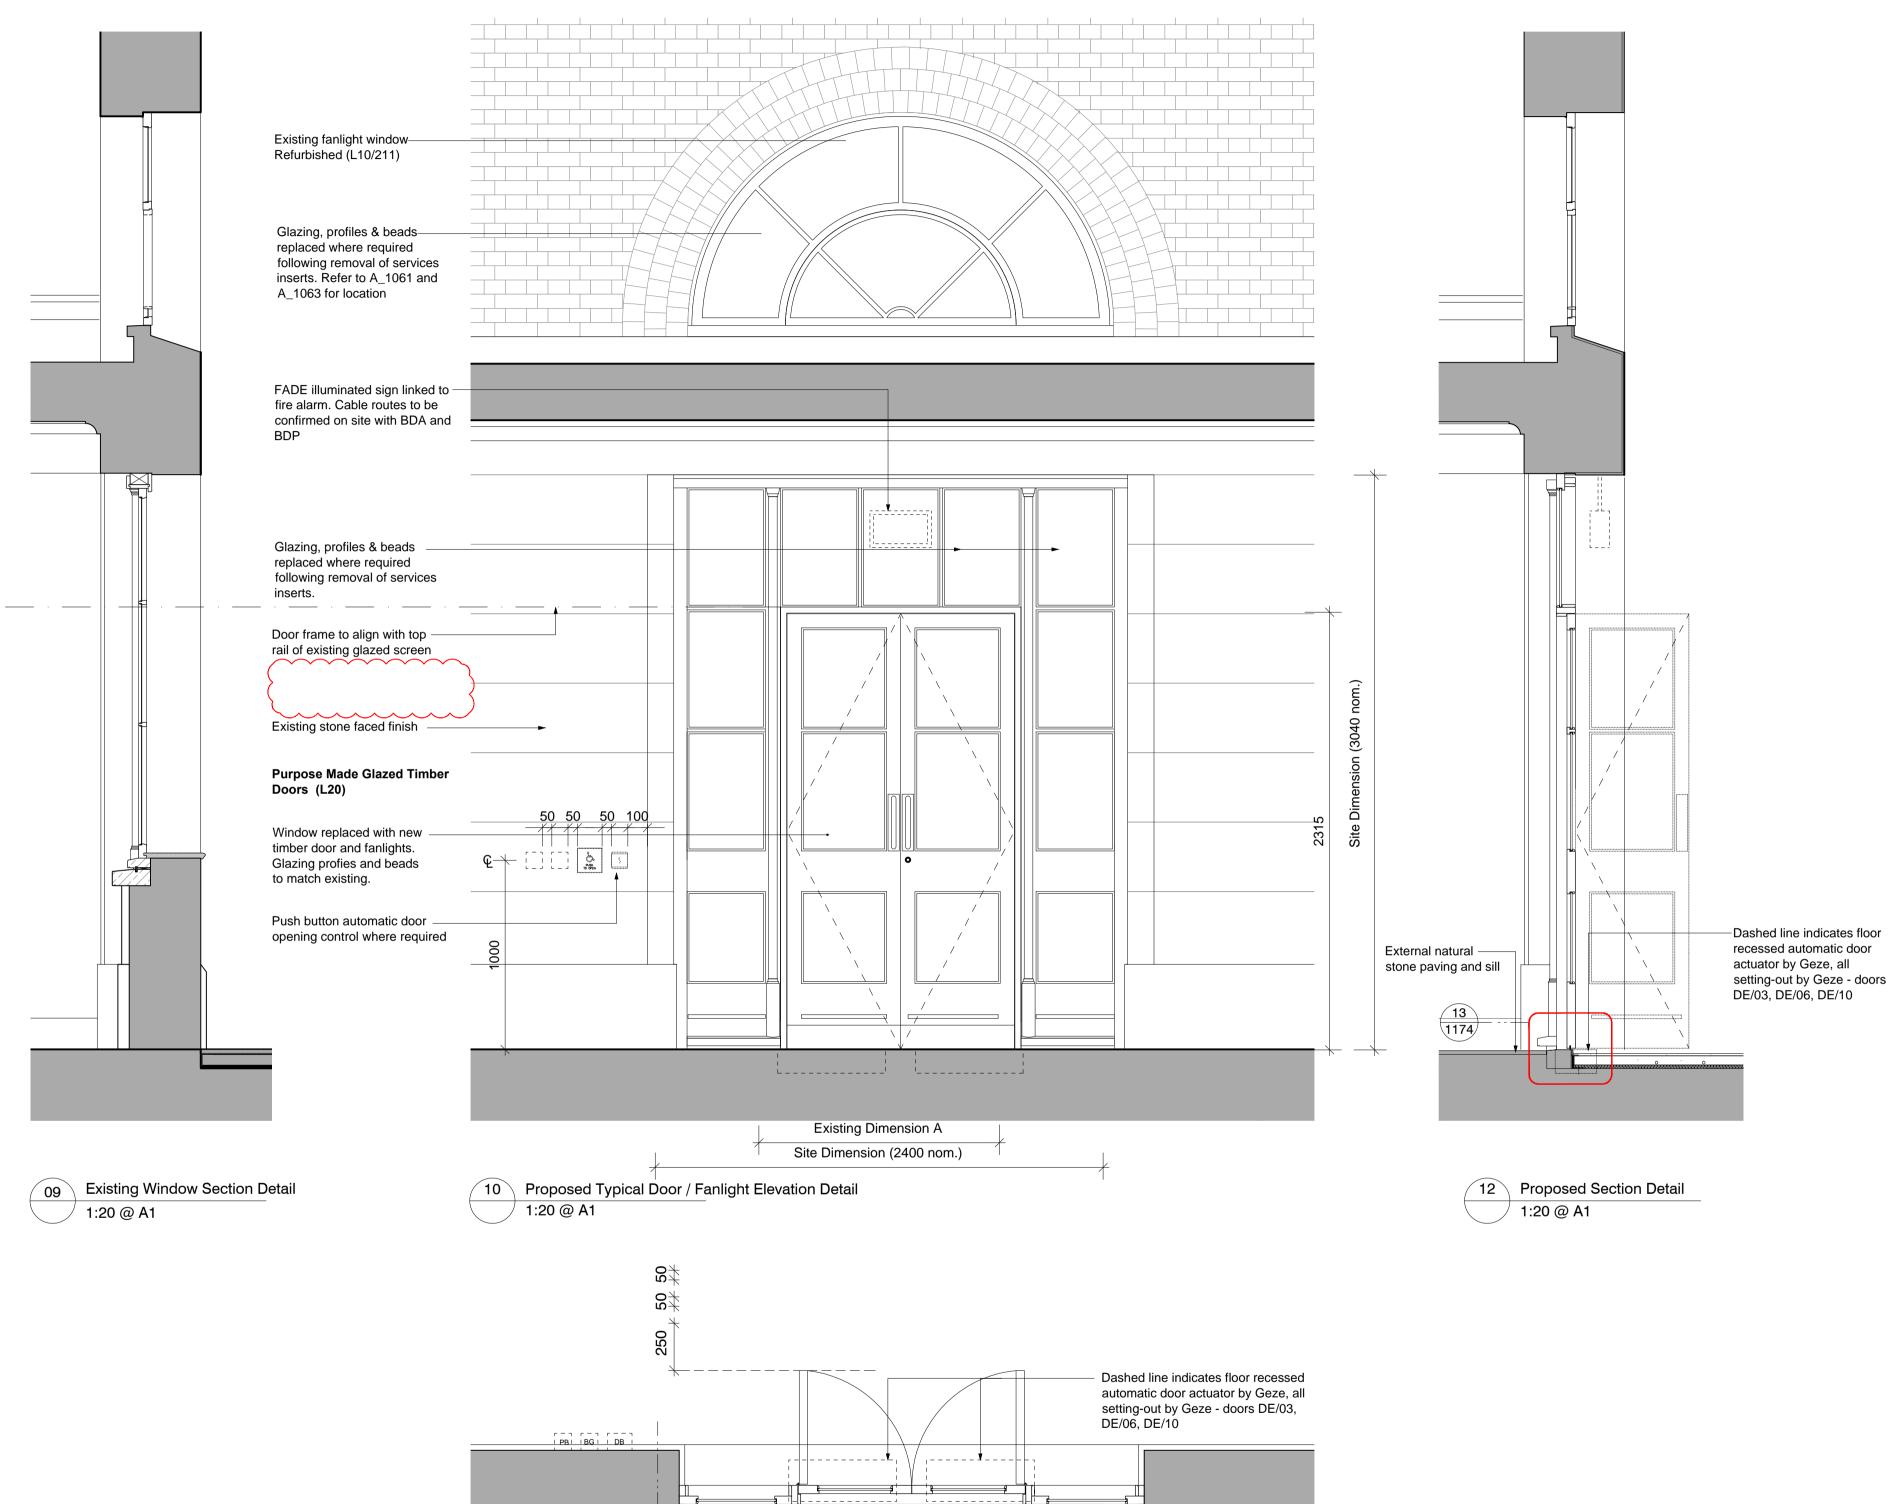

All demolitions affecting listed elements to be verified on site prior to works with Conservation Officer and Client.

(open/close) with recessed floor spring TBC by Balfour Beatty

Existing Dimension A

Site Dim (2400 Nom)

|   | - For Ironmongery, Acces Control Equipment and Fire Signage refer to Door and Ironmongery Schedules and Security and Fire Strategies. | revisions |          |    |                                   |
|---|---------------------------------------------------------------------------------------------------------------------------------------|-----------|----------|----|-----------------------------------|
|   |                                                                                                                                       | P1        | 17.06.15 | CB | First issue                       |
|   | Electronic Control Legend as per Reach Active information:                                                                            | C1        | 17.11.15 | LM | Construction issue                |
|   | :R12 - Card Reader                                                                                                                    | C2        | 15.04.16 | LM | Door Package issue                |
|   | :BG - Break Glass Call Point                                                                                                          | C3        | 04.05.16 | LM | Notes on signs and access control |
|   | :EB - Exit Button                                                                                                                     |           |          |    | added                             |
|   | :DB - Disabled Button                                                                                                                 | C4        | 21.06.16 | CB | Door Package revisions            |
|   | :PB - Panic Alarm Button                                                                                                              | C5        | 11.07.16 | FH | Client comment revision           |
| r | :CE - Control Equipment                                                                                                               | C6        | 15.09.16 | FH | Floor recessed openers revision   |
|   | :RAT - Remote Arming Terminal                                                                                                         | C7        | 11.01.17 | FH | Revised to TQ1299 client          |
|   |                                                                                                                                       | I         |          |    | comments                          |