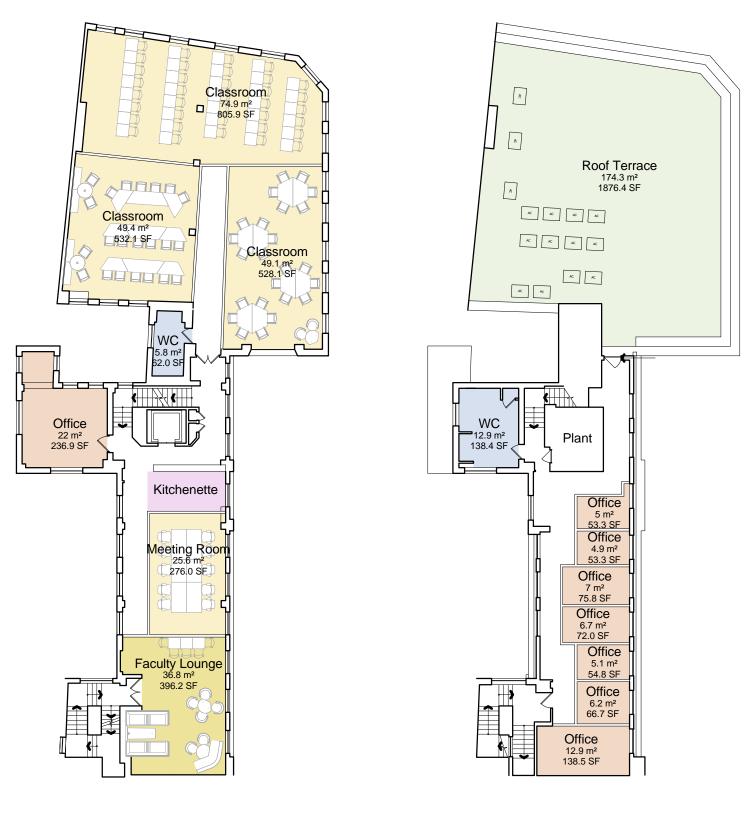

Figured dimensions only are to be taken from this drawing. All dimensions are to be checked on site before any work is put in hand.



Second Third Fourth

General Arrangement Levels 2, 3 and 4

Classroom

90.9 m<sup>2</sup>

Classroom 40.5 m<sup>2</sup> 436.3 SF

Classroom

38.2 m<sup>2</sup> 411.7 SF

Office 21 m<sup>2</sup>

225.7 SF

WC 5.7 m<sup>2</sup> 61.3 SF

Classroom 81.3 m<sup>2</sup> 874.6 SF

Storage

77 Endell Street
London WC2H 9DZ
T +44 (0)20 7240 7766
F +44 (0)20 7240 7766
F +44 (0)20 7240 2454
W scottbrownrigg.com

Client's Name

Dunbar Associates

Job Trile
Fordham University

Drawing Title
Sketch Plans - Levels 2, 3 and 4

Scale
1: 200 @ A3

Job No Drawing No
17167 SK-02

SIGALUS Rev

SKETCH
PROPOSALS

SCOTT<sup>†</sup> BROWNRIGG