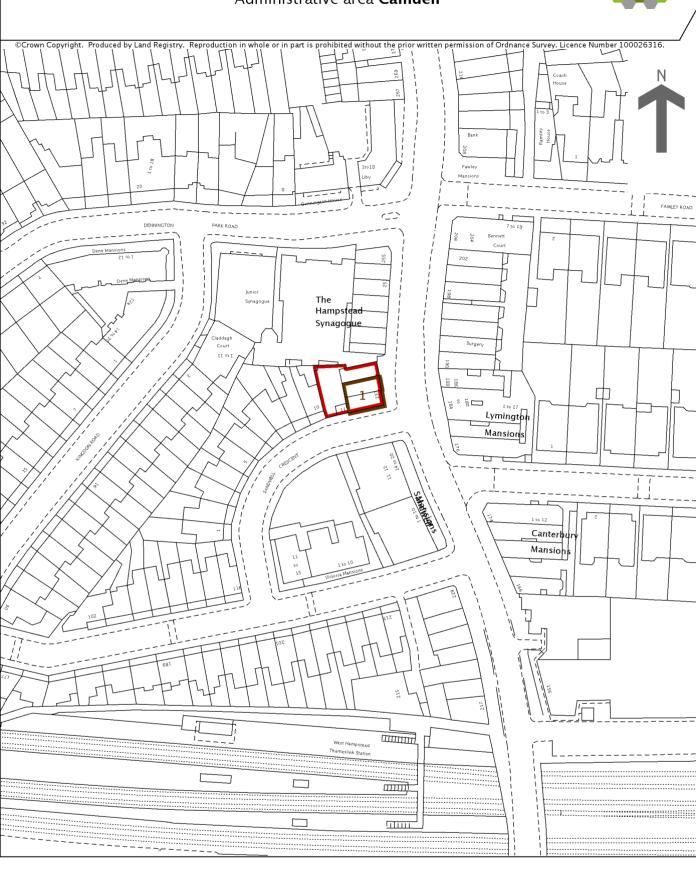

## Land Registry Current title plan

Title number **21111**Ordnance Survey map reference **TQ2584NW**Scale **1:1250**Administrative area **Camden** 

This is a copy of the title plan on 29 MAR 2017 at 15:25:19. This copy does not take account of any application made after that time even if still pending in the Land Registry when this copy was issued.

The Land Registry endeavours to maintain high quality and scale accuracy of title plan images. The quality and accuracy of any print will depend on your printer, your computer and its print settings. This title plan shows the general position, not the exact line, of the boundaries. It may be subject to distortions in scale. Measurements scaled from this plan may not match measurements between the same points on the ground.