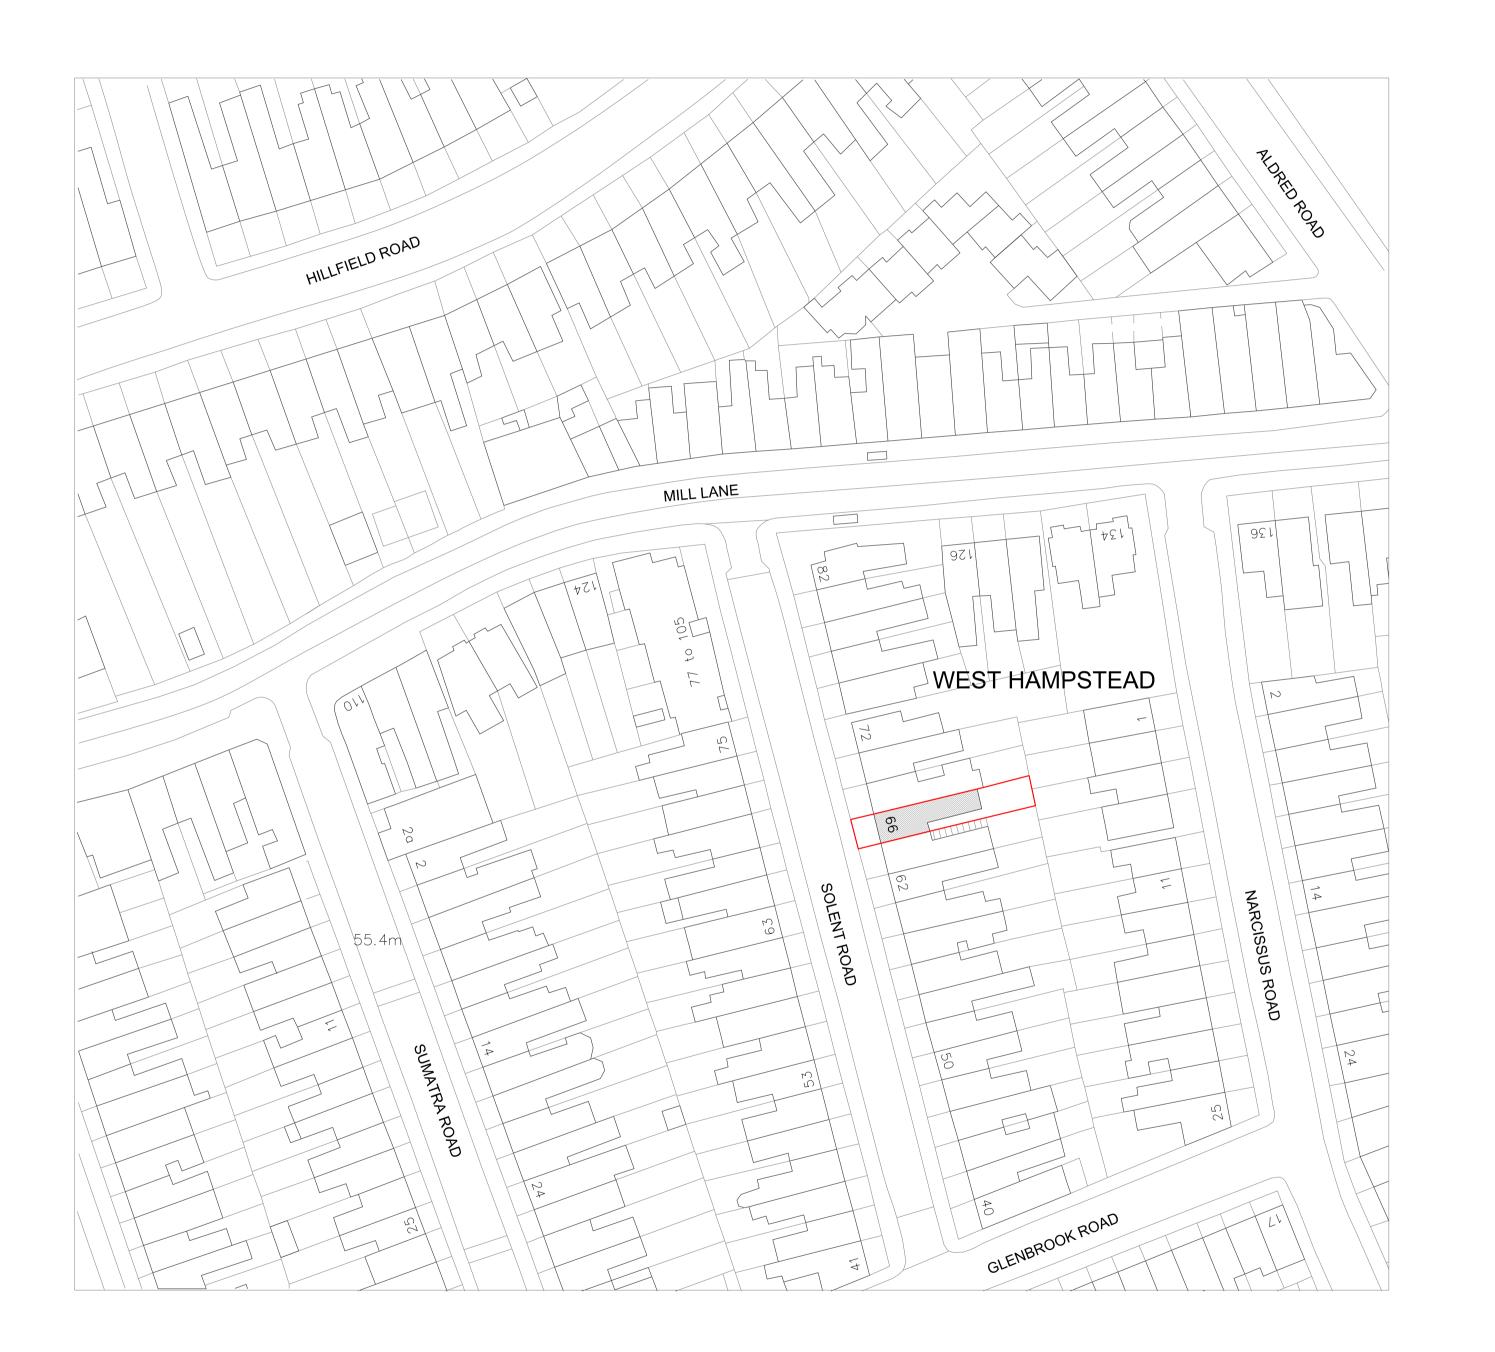

\_\_\_\_\_ Site Boundary

PLANNING

23.02.17 Issued for Planning

66 Solent Road

16010 Derek & Suki Bracken

August 2016 1:1250 @ A3

Drawing Title:

Project No

Proposed Site Plan Drawing No.