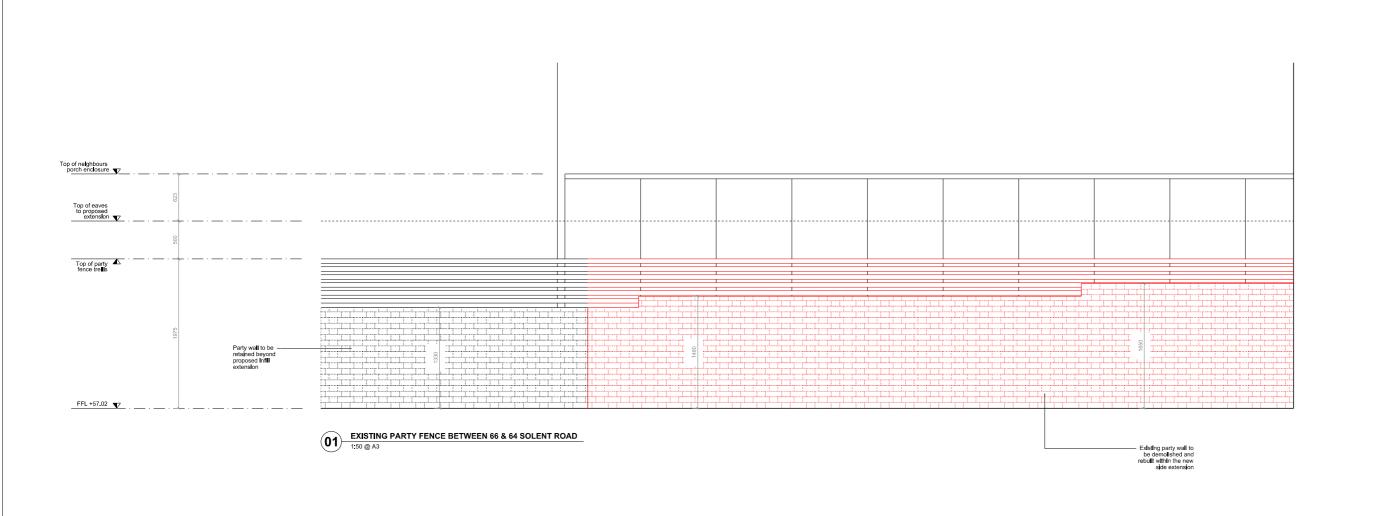

Key

Existing structure

Proposed structure

Fabric to be demolished

PLANNING

66 Solent Road 16010 Client Derek & Suki Bracken August 2016 Existing & Demolition Party Fence P\_400 Rev. P1 Drawing No.

> COUSINS
> 125-133 Camden
> High Street
> London NW1 7JR
> T. 020 7482 4009 cousins