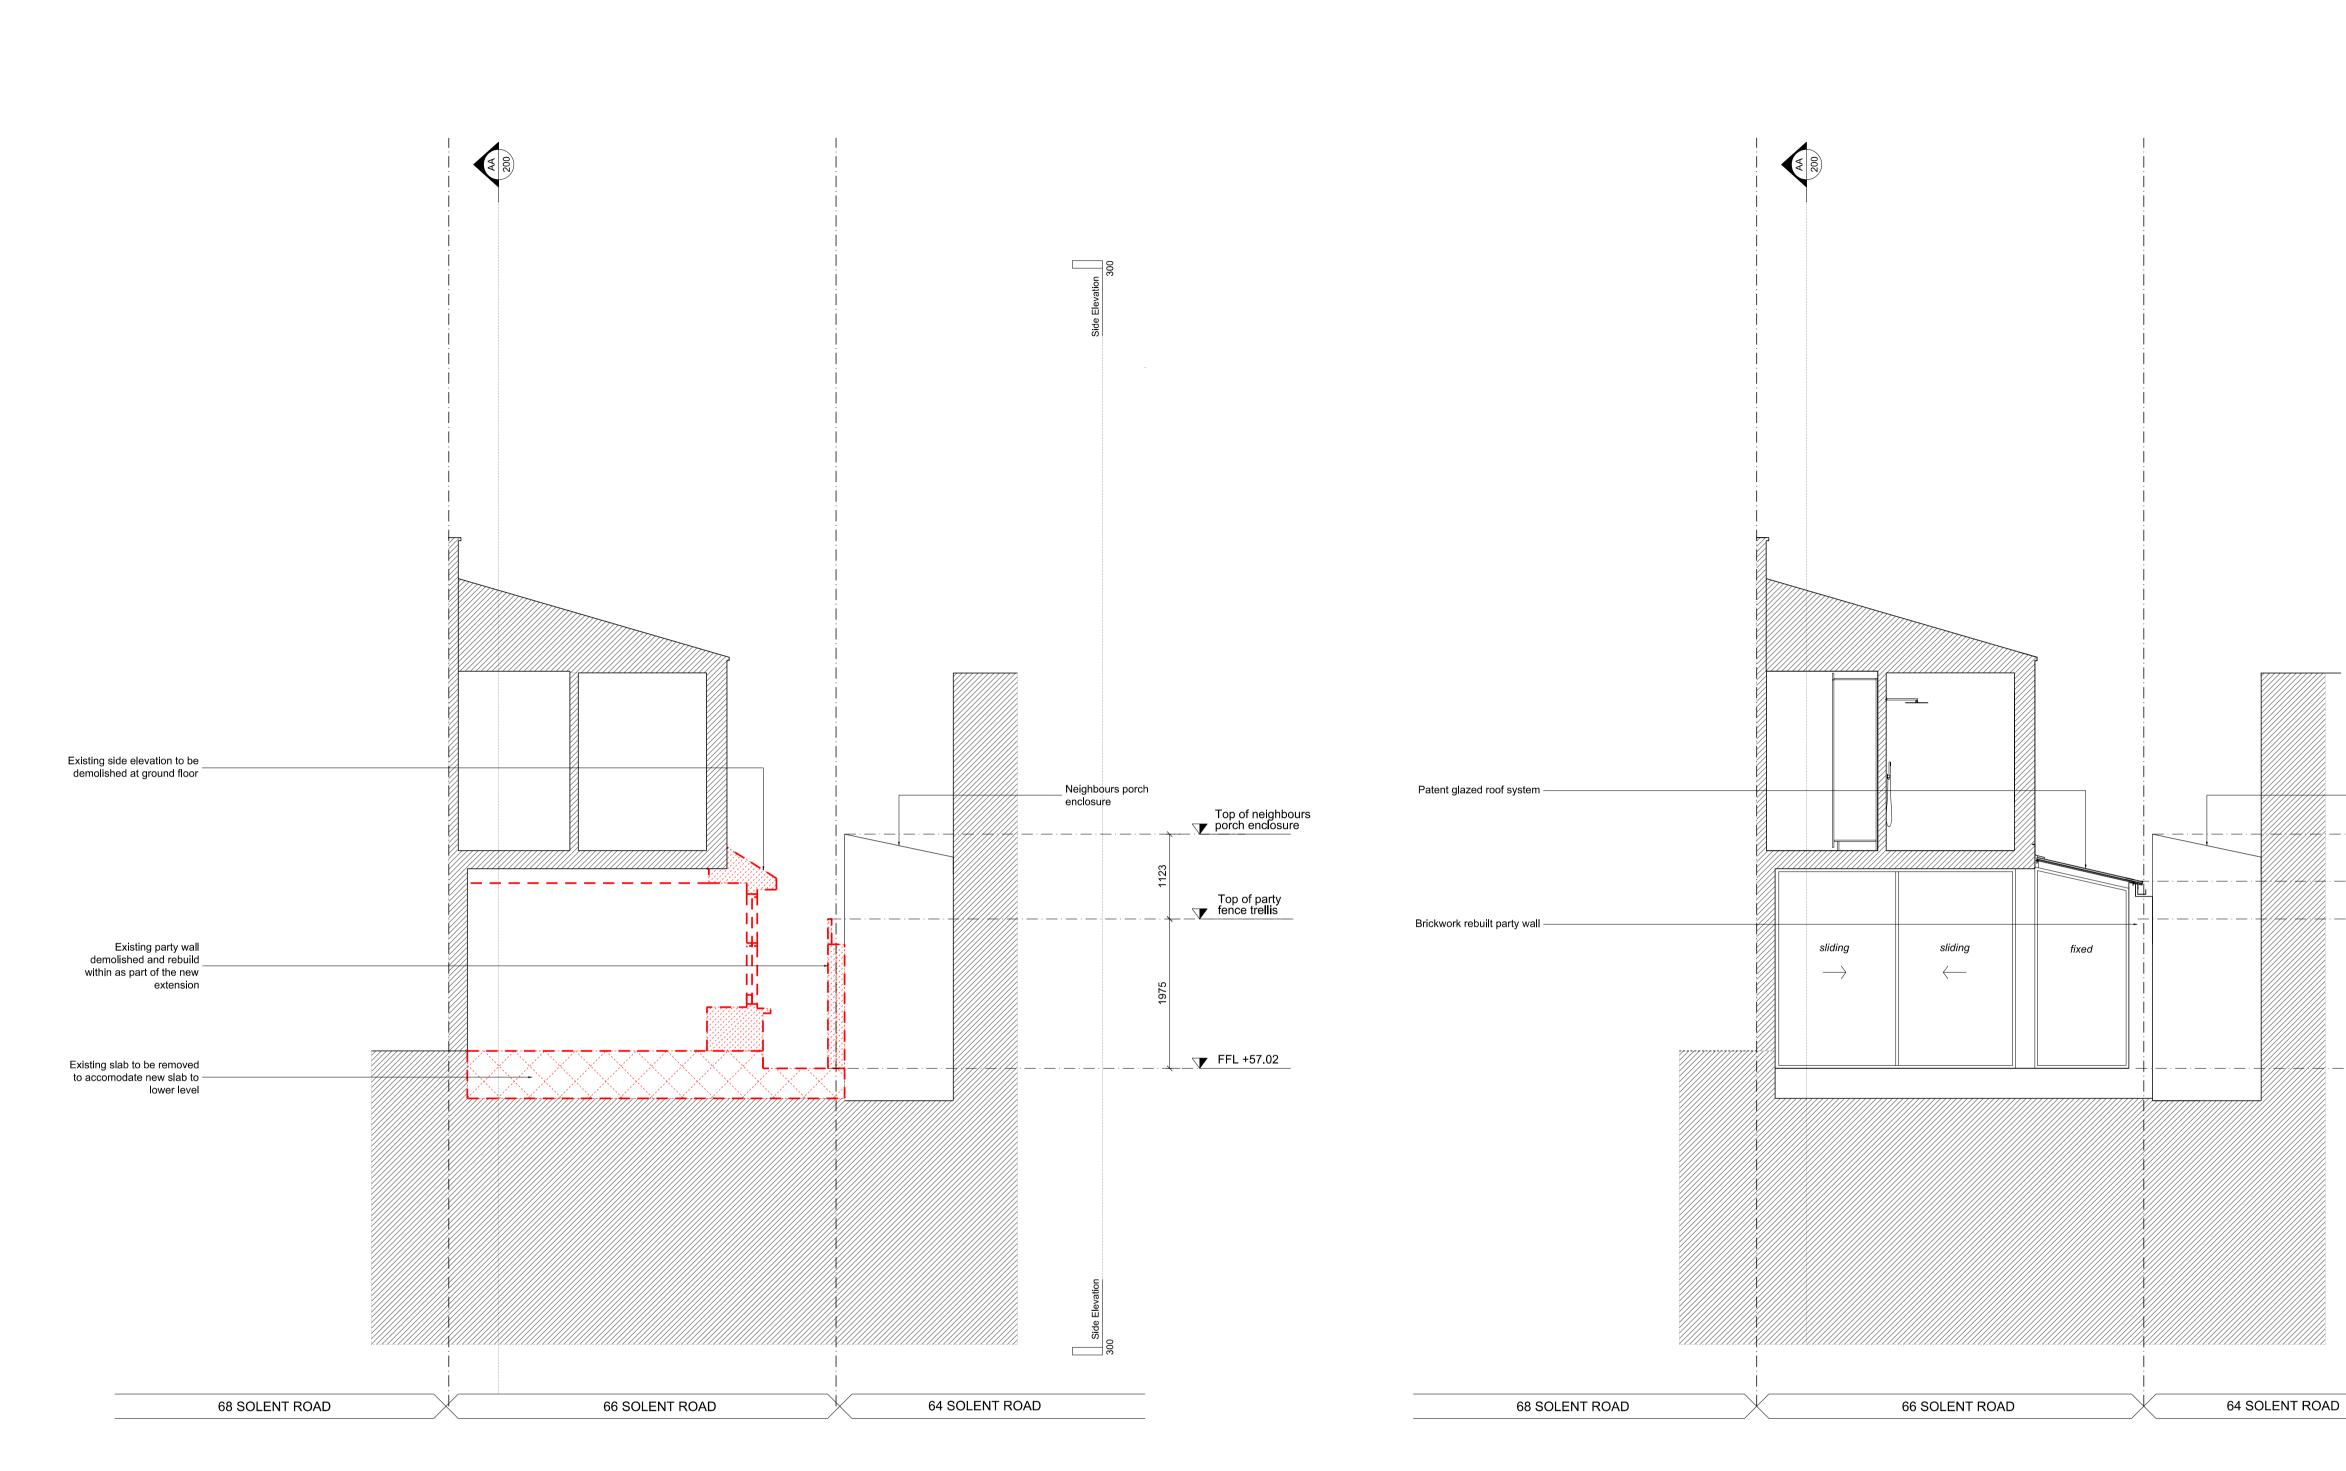

EXISTING & DEMOLITION SECTION C

0 m 0.5 1 m 3m PROPOSED SECTION C

Copyright Cousins & Cousins Architects. No implied license exists. This drawing should not be used to calculate areas for the purposes of valuation. All dimensions be checked on site by the contractor and such dimensions to be their responsibility. Do not scale drawings. All work must comply with relevant British Standards and Building Regulations requirements. Drawing errors and omissions to be reported to the architect.

## Key \_----

\_\_\_\_\_

Existing structure

Site Boundary

Proposed structure

Fabric to be demolished