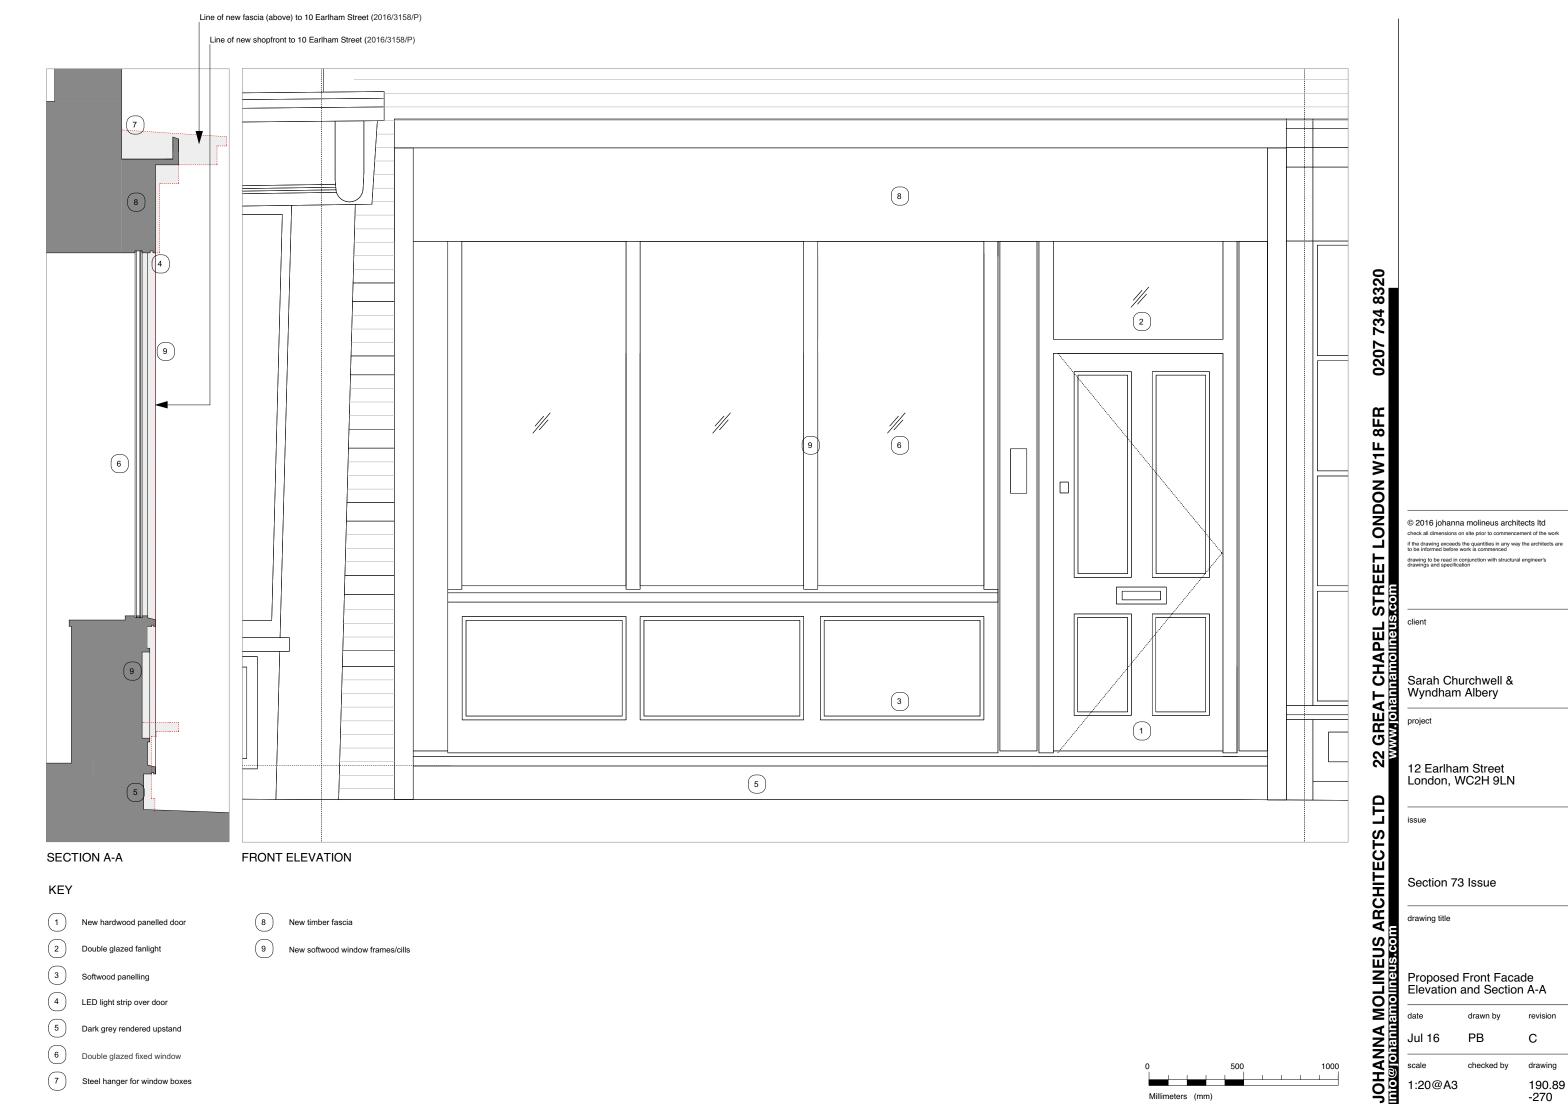

Client

Sarah Churchwell & Wyndham Albery

project

12 Earlham Street London, WC2H 9LN © 2016 johanna molineus architects ltd check all dimensions on site prior to commencement of the work if the drawing exceeds the quantities in any way the architects are to be informed before work is commenced drawing to be read in conjunction with structural engineer's drawings and specification

12 Earlham Street London, WC2H 9LN

Section 73 Issue

Section 73 Issue

drawing title

Proposed
Front Elevation

date

drawn b drawn by revision Territoria date

Jul 16