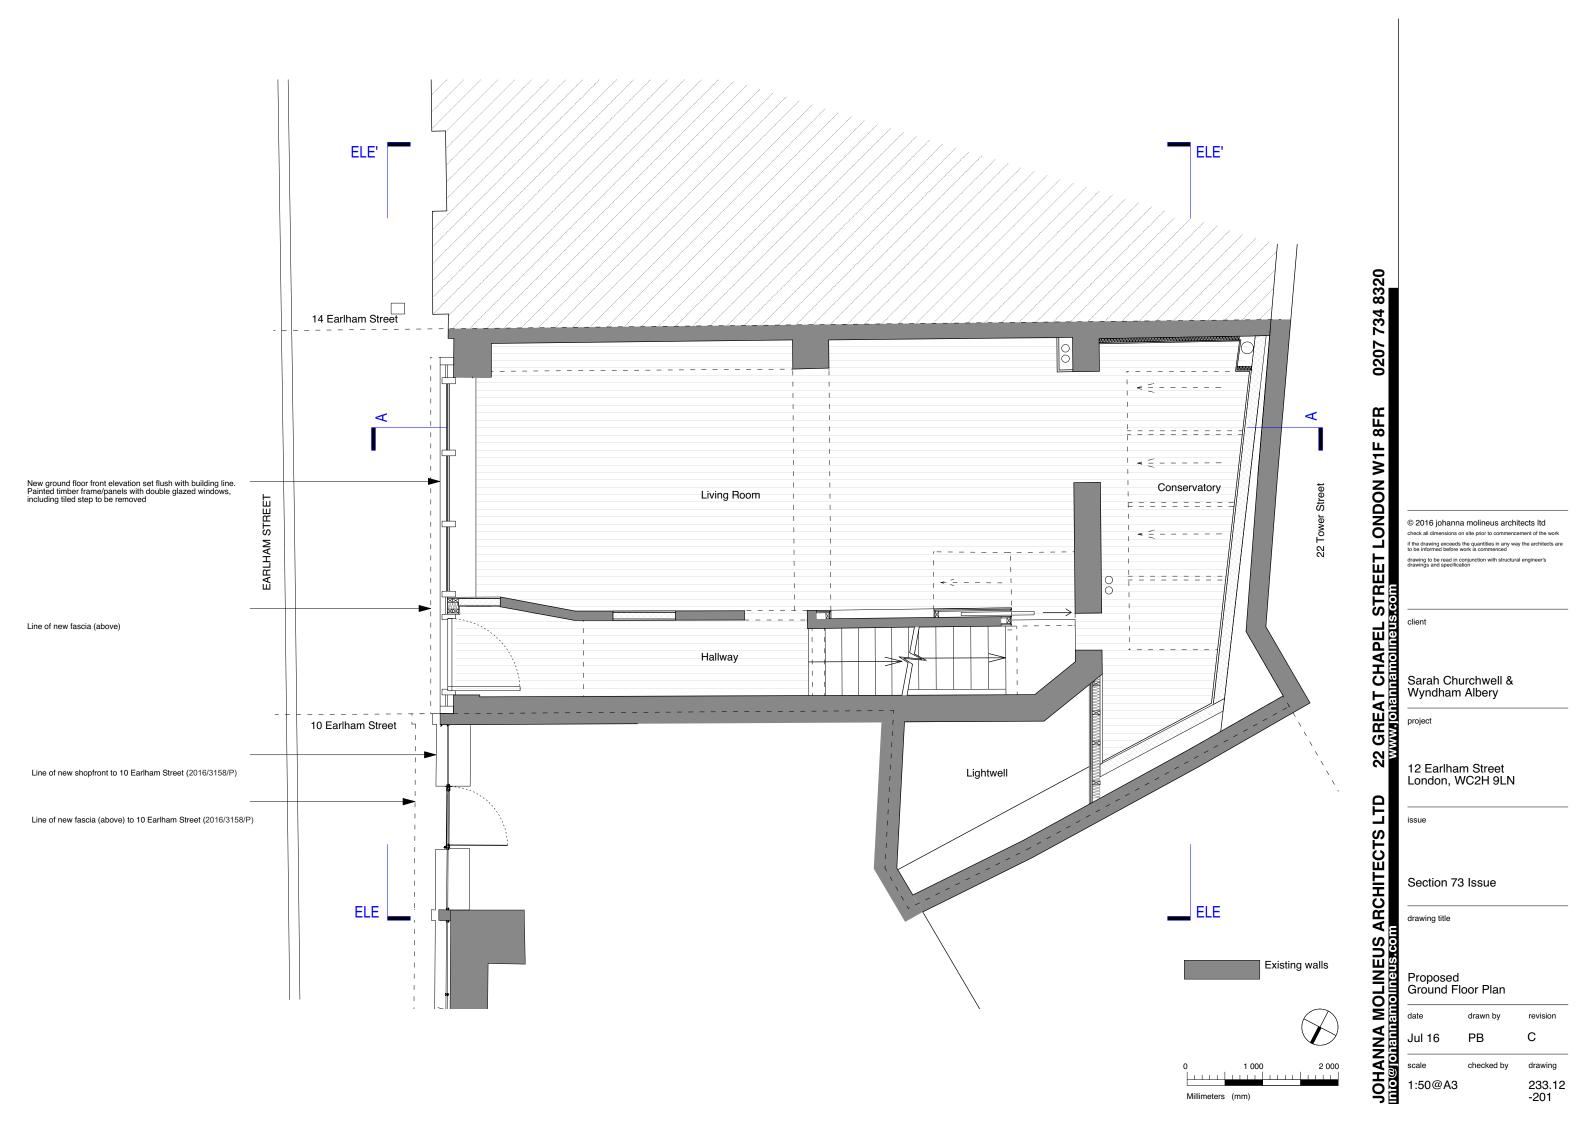

Client

Sarah Churchwell & Wyndham Albery

project

12 Earlham Street London, WC2H 9LN © 2016 johanna molineus architects ltd check all dimensions on site prior to commencement of the work if the drawing exceeds the quantities in any way the architects are to be informed before work is commenced drawing to be read in conjunction with structural engineer's drawings and specification

12 Earlham Street London, WC2H 9LN

Section 73 Issue

Section 73 Issue

drawing title

Proposed
Front Elevation

date

drawn b drawn by revision Territoria date

Jul 16