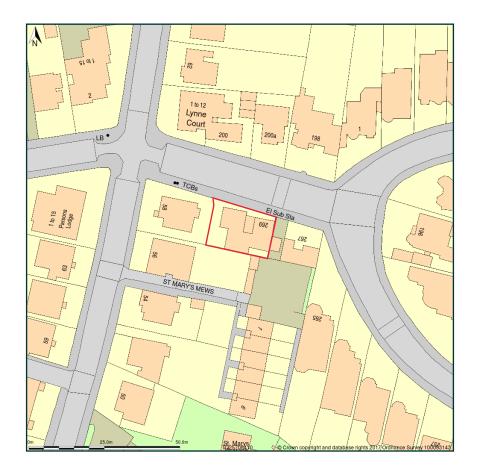

## Flat 3, 269 Goldhurst Terrace, London, NW6 3EP

Site Plan shows area bounded by: 525630.29, 184037.29 525771.71, 184178.71 (at a scale of 1:1250), OSGridRef: TQ25708410. The representation of a road, track or path is no evidence of a right of way. The representation of features as lines is no evidence of a property boundary.