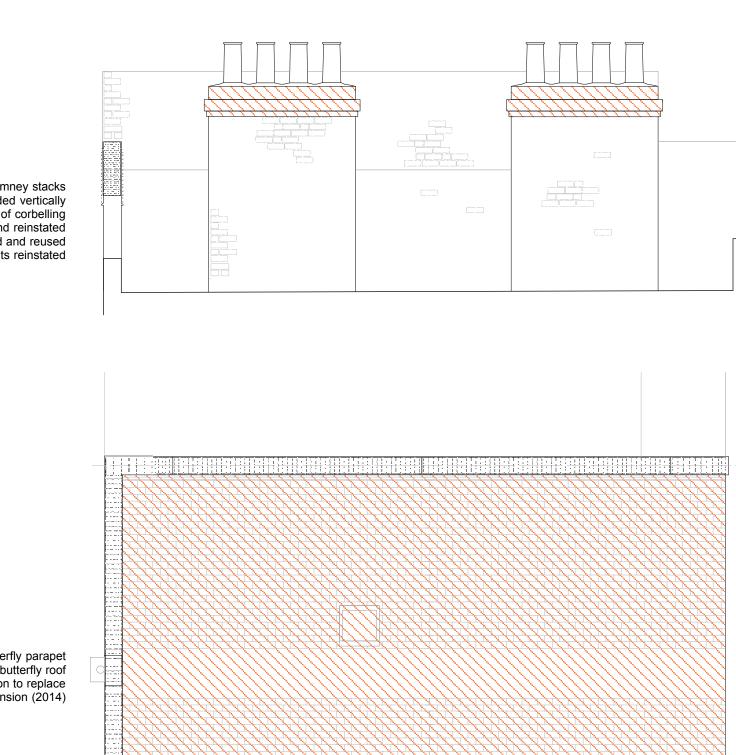

## **EXISTING ROOF PLAN - SIDE ELEVATION**

existing chimney stacks extended vertically details of corbelling recorded and reinstated bricks retained and reused pots reinstated

existing butterfly parapet renewed butterfly roof permission to replace with mansard extension (2014)