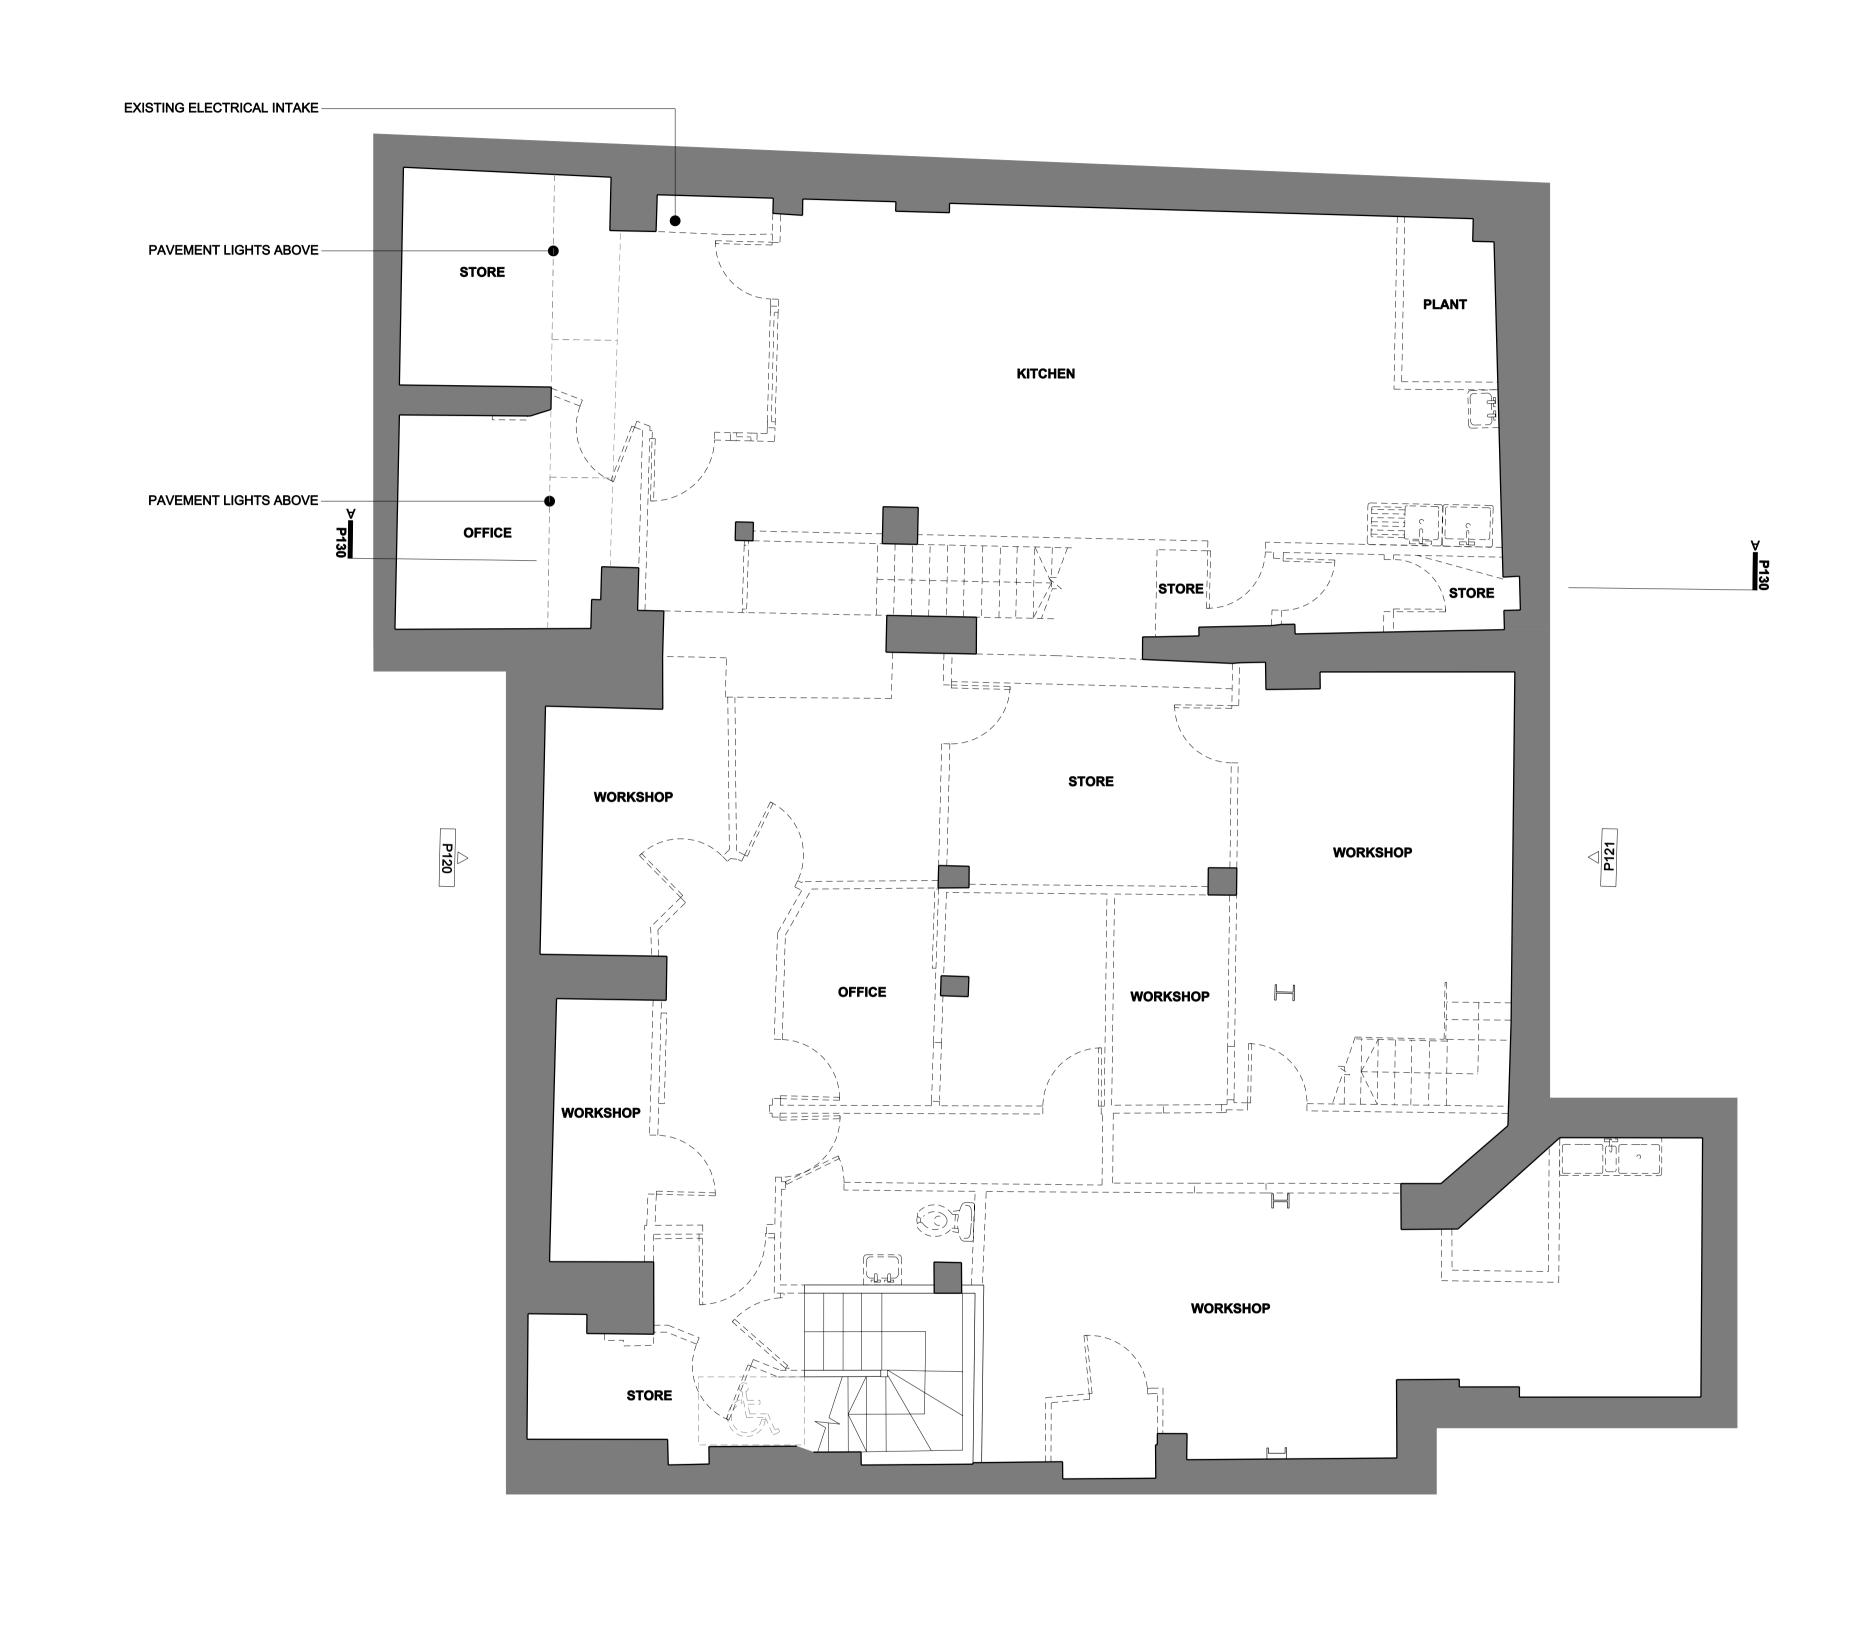

| <b>REV.</b> 0 | DATE DESCRIPTION  1.03.2017 PLANNING ISSUE | REV. | DATE DESCRIPTION | NOTES:  1. ALL DIMENSIONS IN MM UNLESS OTHERWISE STATED 2. THIS DRAWING IS TO BE READ IN CONJUNCTION WITH ALL RELEVANT CONTRACT DOCUMENTS 3. THIS DRAWING IS TO BE READ IN CONJUNCTION WITH ALL ENGINEER'S DRAWINGS 4. DO NOT SCALE FROM THIS DRAWING 5. REPORT ANY ERRORS. CONTRADICTIONS. & OMISSIONS TO THE ARCHITECT AS SOON AS POSSIBLE                                                                                |                                                        |                                                      | Ben Adams Architects                                                      |         | DRAWING NAME: | EXISTING LOWER GROUND FLOOR PLAN<br>SHOWING DEMOLITION |
|---------------|--------------------------------------------|------|------------------|-----------------------------------------------------------------------------------------------------------------------------------------------------------------------------------------------------------------------------------------------------------------------------------------------------------------------------------------------------------------------------------------------------------------------------|--------------------------------------------------------|------------------------------------------------------|---------------------------------------------------------------------------|---------|---------------|--------------------------------------------------------|
|               |                                            |      |                  | 6. WHEN THIS DRAWINGS IS ISSUED IN .DWG FORMAT IT IS AN UNCONTROLLED VERSION ISSUED TO ENABLE THE RECIPIENT OWN DRAWINGS FOR WHICH THEY ARE SOLEY RESPONSIBLE. IT IS BASED ON BACKGROUND INFORMATION CURRENT AT TENTON BEN ADAMS ARCHITECTS ACCEPTS NO LIABILITY FOR ANY SUCH ALTERATIONS OR ADDITIONS TO OR DISCREPANCIES ARISTO SUCH BACKGROUND INFORMATION WHICH OCCUR AFTER IT IS ISSUED BY BEN ADAMS ARCHITECTS.  KEY: | TO PREPARE THEIR<br>ME OF ISSUE.<br>ING OUT OF CHANGES | Third Floor<br>99 Southwark Street<br>London SE1 0JF | T 020 7633 0000<br>benadamsarchitects.co.uk<br>info@benadamsarchitects.co |         | PROJECT NAME: | 3-5 KIRBY STREET                                       |
|               |                                            |      |                  | TEM FOR REMOVAL                                                                                                                                                                                                                                                                                                                                                                                                             | <b>∧</b>                                               | JOB NO:                                              |                                                                           | 15-081  |               | P099/0                                                 |
|               |                                            |      |                  | ITEM FOR REMOVAL                                                                                                                                                                                                                                                                                                                                                                                                            | ( ' )                                                  | SCALE:                                               | 1:100 @ A3 1:5                                                            | 50 @ A1 | DRAWING NO:   |                                                        |
|               |                                            |      |                  |                                                                                                                                                                                                                                                                                                                                                                                                                             |                                                        | STAGE:                                               | .: PL#                                                                    | ANNING  |               |                                                        |