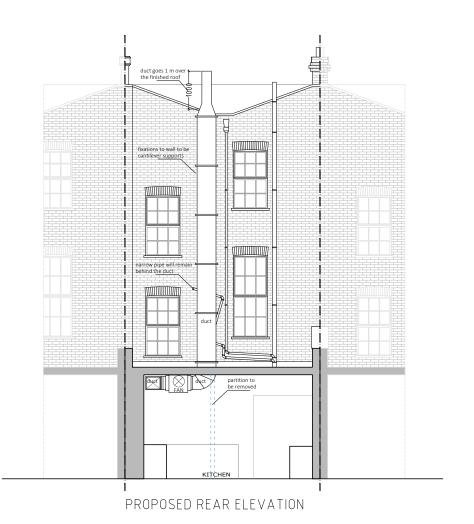

10 PATTERDALE OSNABURGH STREET LONDON NW1 3QJ

TEL. 07745513884 ARCHITECT@PROJECTIONARCHITECTS.COM WWW.PROJECTIONARCHITECTS.COM

PLEASE NOTE

1. All dimensions to be verifiedon site.
2. All dimensions are in millimeters.
3. No work shall commence until all approvals and agreements have been obtained.
These include, Planning, Building Regulations, Tharmes Water and party Wall.
4. The Copyright of this drawling belongs to Projection Architects Ltd.

CLIENT

MR. AUN ALI

PROJECT

CHANGE OF USE FROM A1 TO A3

ADDRESS

151 King's Cross Road. WC1X 9BN

Existing & Proposed Elevations

PROJECT NUM: 27/03/17 P-17.018 DRAWING NUM: SCALE 1/100 (@ A3) A-02



PROPOSED FRONT ELEVATION (No changes)