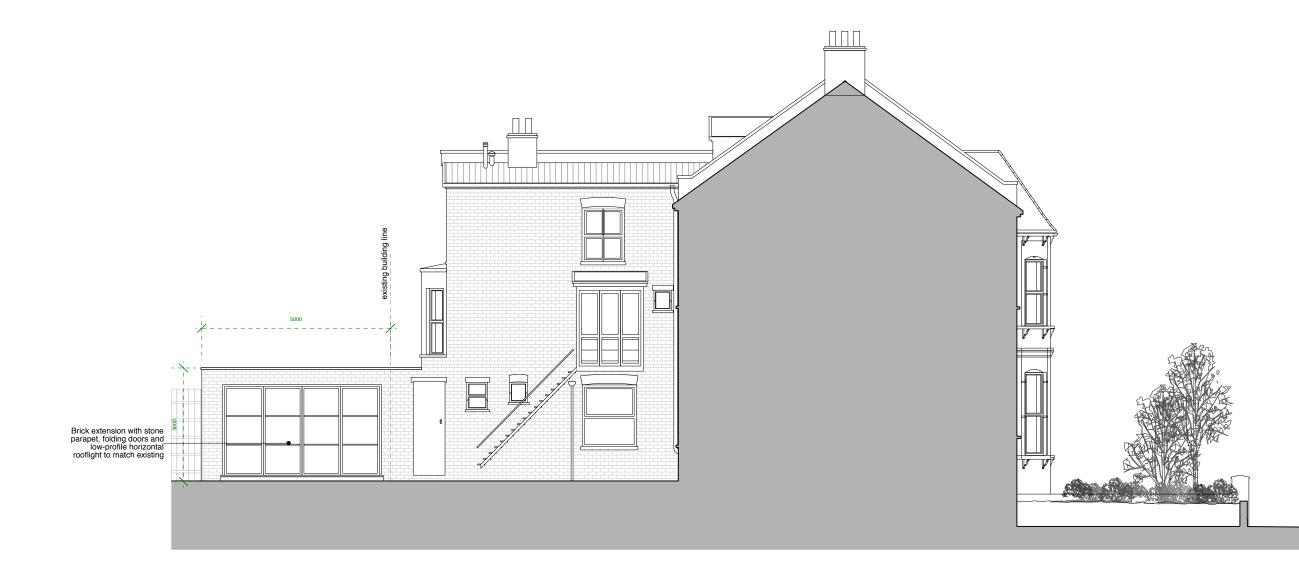

## 25 HILLFIELD ROAD

## DRAWING NAME: PROPOSED SIDE ELEVATION

PROJECT NO: DRAWING NO: REVISION: SCALE @ SIZE: P798 PL204 - 1:1100 @ A3 START DATE: FIRST AUTHOR: MARCH 2017 YH PEEEKK Architecture + Design Ltd Address: 12-13 Poland Street, London, W1F 80B Web.www.peekarchitecture.co.uk | Ten20207 734 3094