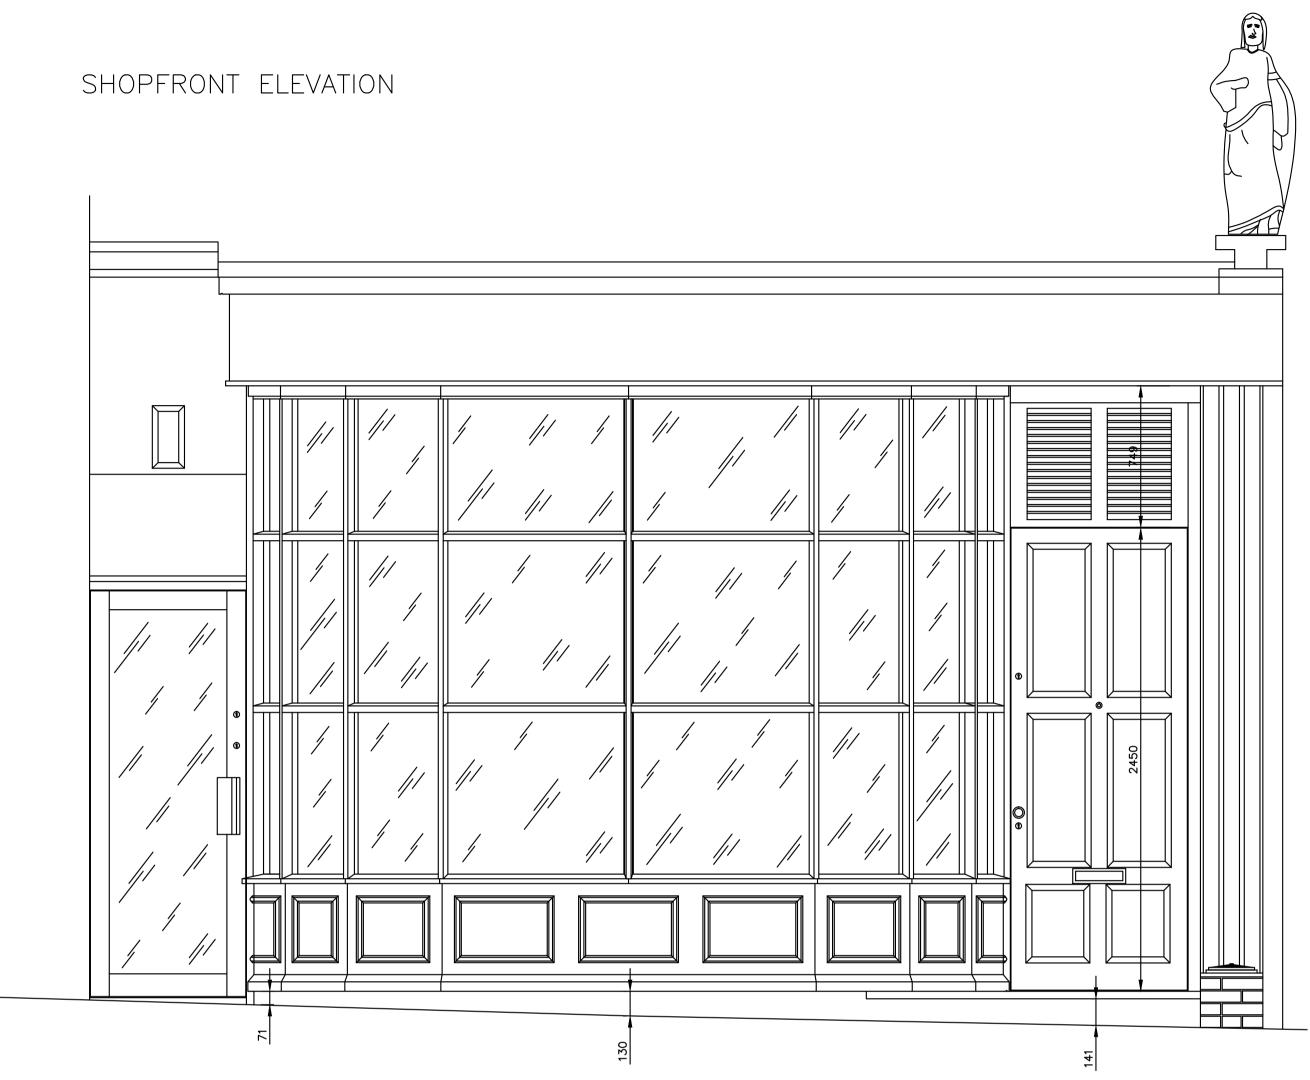

ENTRANCE SECTION B-B

This drawing is the property of Bridgford Interiors Ltd and is protected by the Design Copyright Act 1968. It should not be copied or otherwise reproduced without the express written consent of Bridgford Interiors Ltd DELIVERY DATE (Where applicable) Description Date vision PETIT PAN Project: -PETIT PAN - NEW STORE Address: -28A HAMPSTEAD HIGH STREET LONDON NW3 EXISTING SHOPFRONT ELEVATION, PLAN & SECTIONS DWG No. Scale Drawn Checked 8270-02 OS 1/20 BIL AutoCAD File Ref Date Revision 26-02-17 PLEASE NOTE THAT NO ALTERATIONS MAY BE MADE TO THE METHOD OF MANUFACTURE, MATERIALS SPECIFIED OR DIMENSIONS SHOWN ON THIS DRAWING WITHOUT PRIOR CONSULTATION WITH THE CAD DEPT. SHOULD ANY COSTS BE INCURRED DUE TO UNCONFIRMED ALTERATIONS THE MANUFACTURER MAY BE LIABLE. bridgford interiors limited Interior Fit-out specialists The Bridgford Building Wellington crescent Fradley park lichfield Staffordshire WS13 8RZ Tel: 01543 443200 Fax: 01543 443206 www.bridgford.co.uk