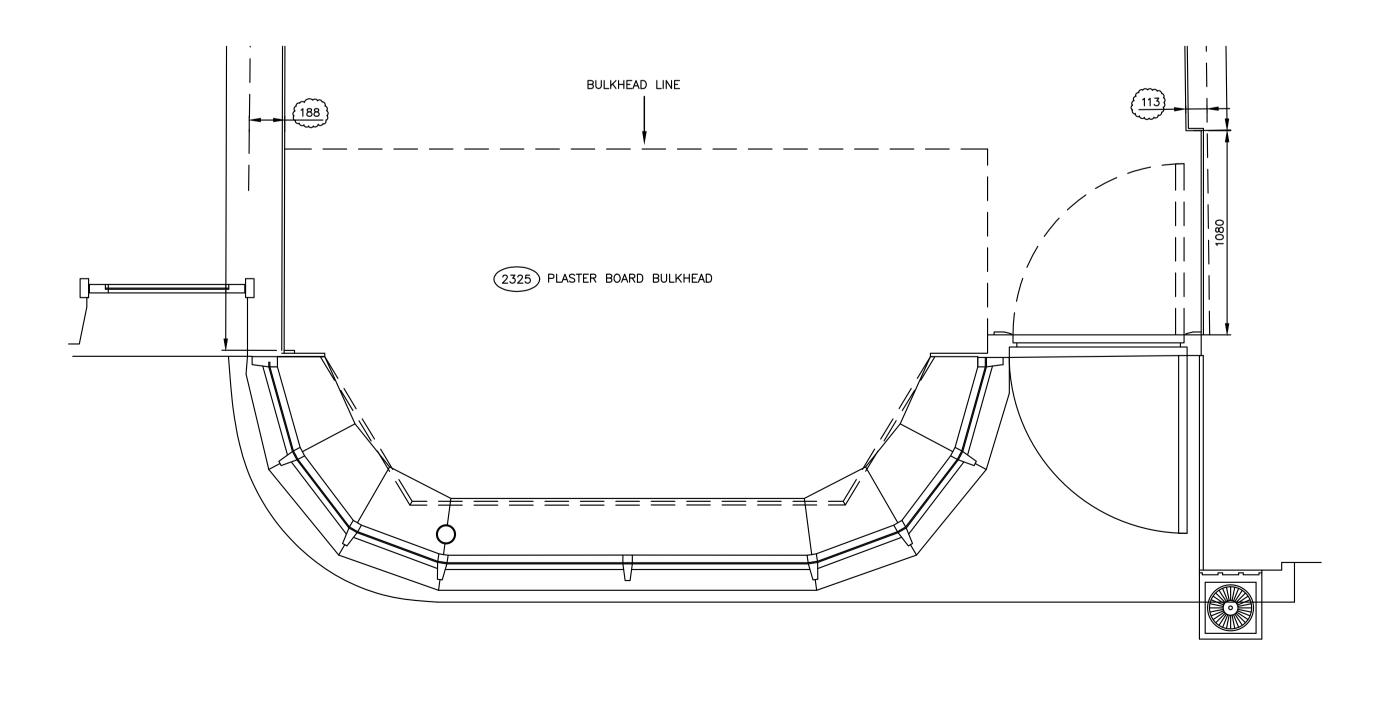

ENTRANCE SECTION B-B

This drawing is the property of Bridgford Interiors Ltd and is protected by the Design Copyright Act 1968. It should not be copied or otherwise reproduced without the express written consent of Bridgford Interiors Ltd DELIVERY DATE (Where applicable) Description Date vision PETIT PAN Project: -PETIT PAN - NEW STORE Address: -28A HAMPSTEAD HIGH STREET LONDON NW3 EXISTING SHOPFRONT ELEVATION, PLAN & SECTIONS DWG No. Scale Drawn Checked 8270-02 OS 1/20 BIL AutoCAD File Ref Date Revision 26-02-17 PLEASE NOTE THAT NO ALTERATIONS MAY BE MADE TO THE METHOD OF MANUFACTURE, MATERIALS SPECIFIED OR DIMENSIONS SHOWN ON THIS DRAWING WITHOUT PRIOR CONSULTATION WITH THE CAD DEPT. SHOULD ANY COSTS BE INCURRED DUE TO UNCONFIRMED ALTERATIONS THE MANUFACTURER MAY BE LIABLE. bridgford interiors limited Interior Fit-out specialists The Bridgford Building Wellington crescent Fradley park lichfield Staffordshire WS13 8RZ Tel: 01543 443200 Fax: 01543 443206 www.bridgford.co.uk