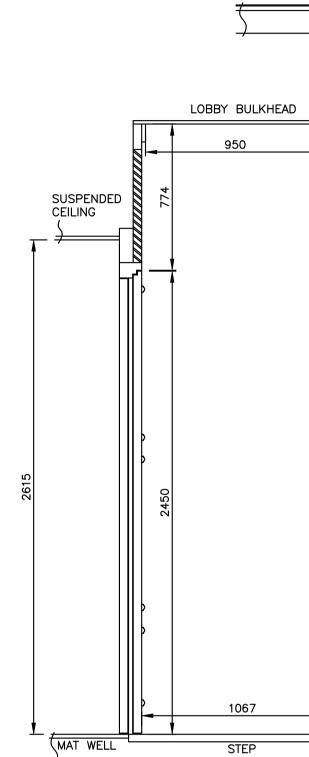

ENTRANCE SECTION B-B

This drawing is the property of Bridgford Interiors Ltd and is protected by the Design Copyright Act 1968. It should not be copied or otherwise reproduced without the express written consent of Bridgford Interiors Ltd DELIVERY DATE (Where applicable) Description Date vision PETIT PAN Project: -PETIT PAN - NEW STORE Address: -28A HAMPSTEAD HIGH STREET LONDON NW3 EXISTING SHOPFRONT ELEVATION, PLAN & SECTIONS DWG No. Scale Drawn Checked 8270-02 OS 1/20 BIL AutoCAD File Ref Date Revision 26-02-17 PLEASE NOTE THAT NO ALTERATIONS MAY BE MADE TO THE METHOD OF MANUFACTURE, MATERIALS SPECIFIED OR DIMENSIONS SHOWN ON THIS DRAWING WITHOUT PRIOR CONSULTATION WITH THE CAD DEPT. SHOULD ANY COSTS BE INCURRED DUE TO UNCONFIRMED ALTERATIONS THE MANUFACTURER MAY BE LIABLE. bridgford interiors limited Interior Fit-out specialists The Bridgford Building Wellington crescent Fradley park lichfield Staffordshire WS13 8RZ Tel: 01543 443200 Fax: 01543 443206 www.bridgford.co.uk