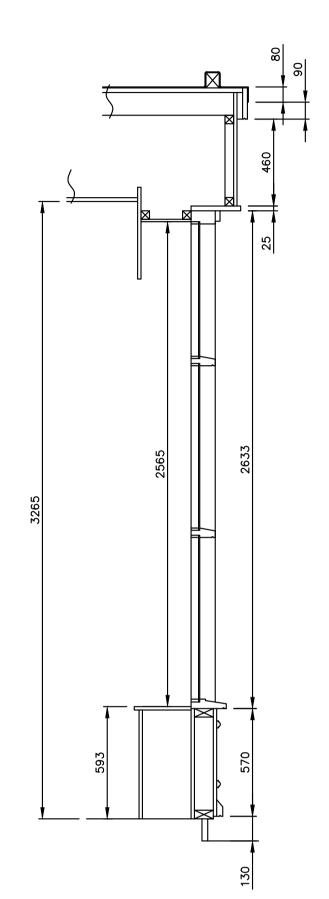

ENTRANCE SECTION B-B

This drawing is the property of Bridgford Interiors Ltd and is protected by the Design Copyright Act 1968. It should not be copied or otherwise reproduced without the express written consent of Bridgford Interiors Ltd DELIVERY DATE (Where applicable) Description Date vision PETIT PAN Project: -PETIT PAN - NEW STORE Address: -28A HAMPSTEAD HIGH STREET LONDON NW3 EXISTING SHOPFRONT ELEVATION, PLAN & SECTIONS DWG No. Scale Drawn Checked 8270-02 OS 1/20 BIL AutoCAD File Ref Date Revision 26-02-17 PLEASE NOTE THAT NO ALTERATIONS MAY BE MADE TO THE METHOD OF MANUFACTURE, MATERIALS SPECIFIED OR DIMENSIONS SHOWN ON THIS DRAWING WITHOUT PRIOR CONSULTATION WITH THE CAD DEPT. SHOULD ANY COSTS BE INCURRED DUE TO UNCONFIRMED ALTERATIONS THE MANUFACTURER MAY BE LIABLE. bridgford interiors limited Interior Fit-out specialists The Bridgford Building Wellington crescent Fradley park lichfield Staffordshire WS13 8RZ Tel: 01543 443200 Fax: 01543 443206 www.bridgford.co.uk