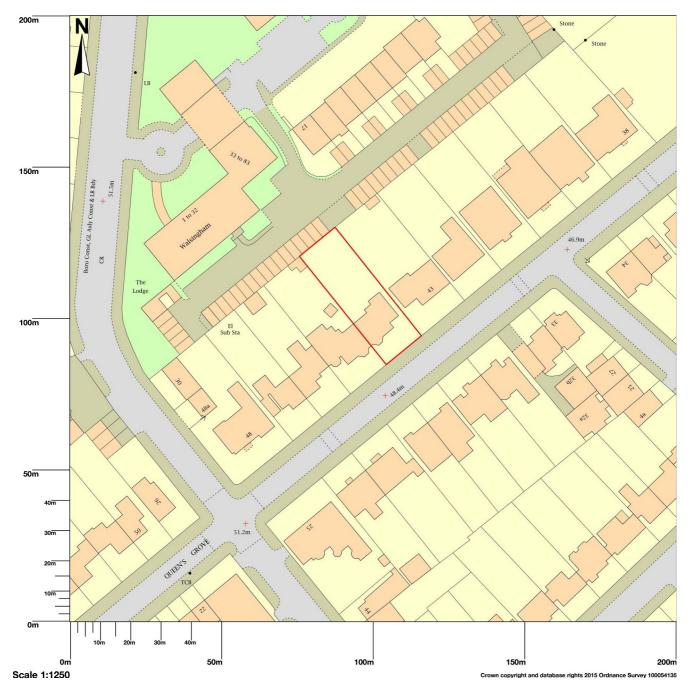

## 44 Queens Grove, London, NW8 6HH

Map shows area bounded by: 526719.0,183630.0,526919.0,183830.0 at a scale of 1:1250. The representation of a road, track or path is no evidence of a right of way. The representation of features as lines is no evidence of a property boundary.