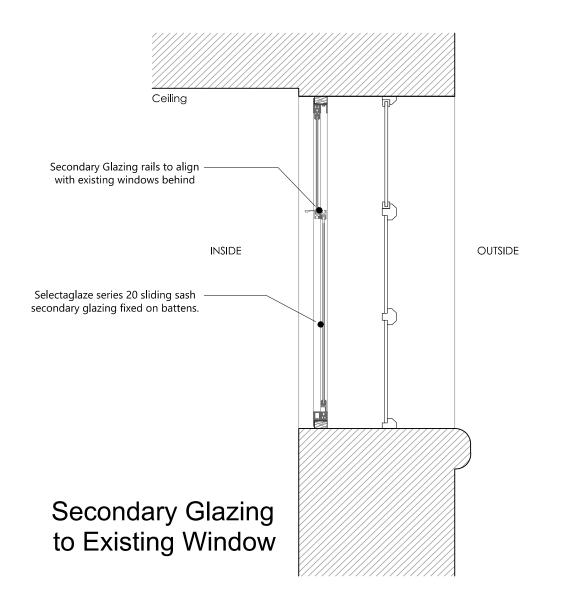

#### Second







### Third

# **NOTES:** DO NOT SCALE FROM DRAWING. ALL DIMENSIONS TO BE CONFIRMED ON SITE. LOCATION PLAN @ 1:1250 THIRD FLOOR as Proposed 29 Museum Street WC1A 1LH Jan 2017 **Installation of Roof Plant**

+ Internal Alterations

1:50 @ A3

**Alhambra Hotel Ltd** 

23544-P03



1 SANDWICH STREET LONDON WC1H 9PF

Tel: (020) 7391 7100 Fax: (020) 7391 7121





External heat pump units PUMY-P140VKM2 or similar Cable route to run down building at rear as shown. Entering each floor at high level to connect to internal air-conditioning units. Rear Elevation

Front Elevation







### Section A









## Typical Floor Detail

| ( | ) | 200 | mm | 500mm |  |  | 1000mm |  |
|---|---|-----|----|-------|--|--|--------|--|
|   |   |     |    |       |  |  |        |  |
|   |   |     |    |       |  |  |        |  |