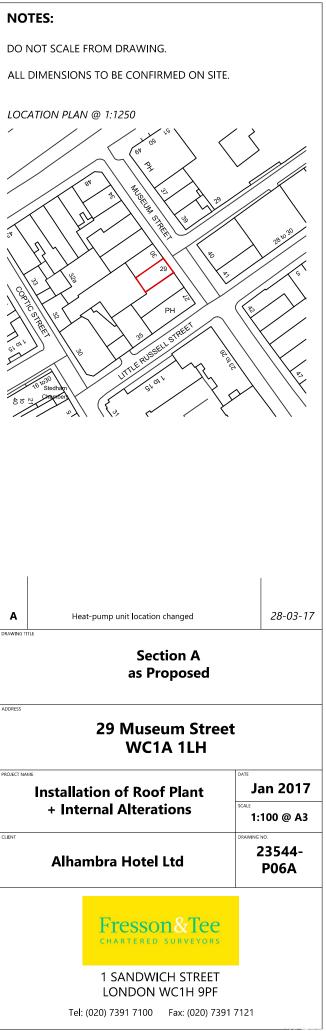

#### Second







### Third

# **NOTES:** DO NOT SCALE FROM DRAWING. ALL DIMENSIONS TO BE CONFIRMED ON SITE. LOCATION PLAN @ 1:1250 THIRD FLOOR as Proposed 29 Museum Street WC1A 1LH Jan 2017 **Installation of Roof Plant**

+ Internal Alterations

1:50 @ A3

**Alhambra Hotel Ltd** 

23544-P03



1 SANDWICH STREET LONDON WC1H 9PF

Tel: (020) 7391 7100 Fax: (020) 7391 7121





External heat pump units PUMY-P140VKM2 or similar Cable route to run down building at rear as shown. Entering each floor at high level to connect to internal air-conditioning units. Rear Elevation

Front Elevation







### Section A









## Typical Floor Detail

| ( | ) | 200 | mm | 500mm |  |  | 1000mm |  |
|---|---|-----|----|-------|--|--|--------|--|
|   |   |     |    |       |  |  |        |  |
|   |   |     |    |       |  |  |        |  |