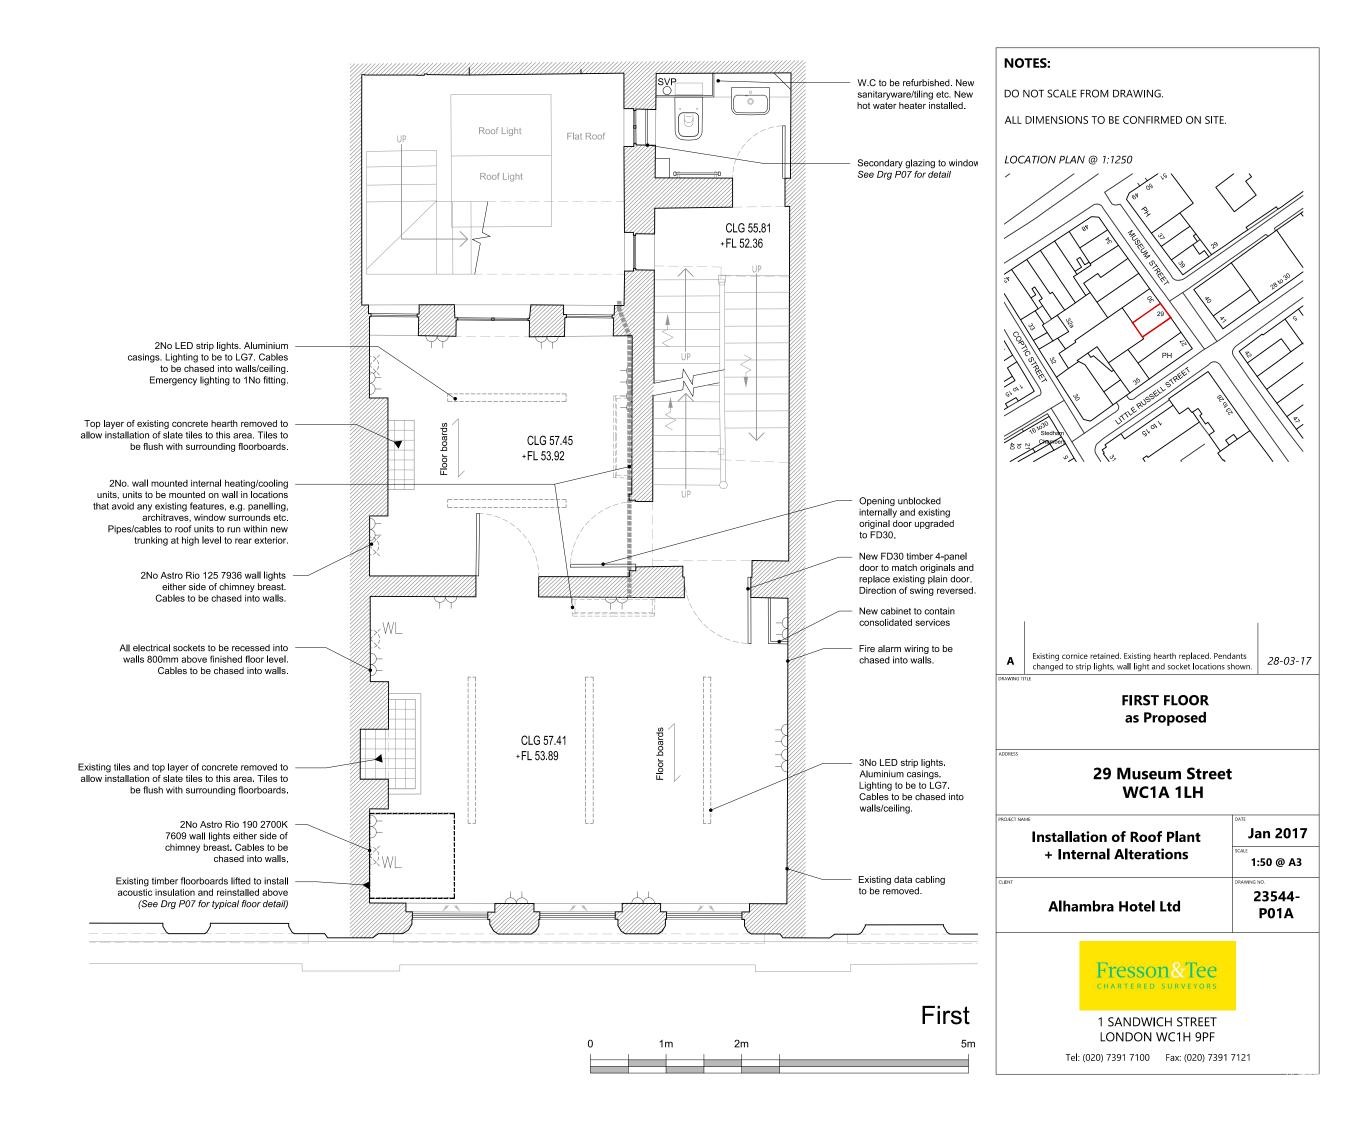

# **NOTES:** DO NOT SCALE FROM DRAWING. ALL DIMENSIONS TO BE CONFIRMED ON SITE. LOCATION PLAN @ 1:1250 THIRD FLOOR as Proposed 29 Museum Street WC1A 1LH Jan 2017 **Installation of Roof Plant**

+ Internal Alterations