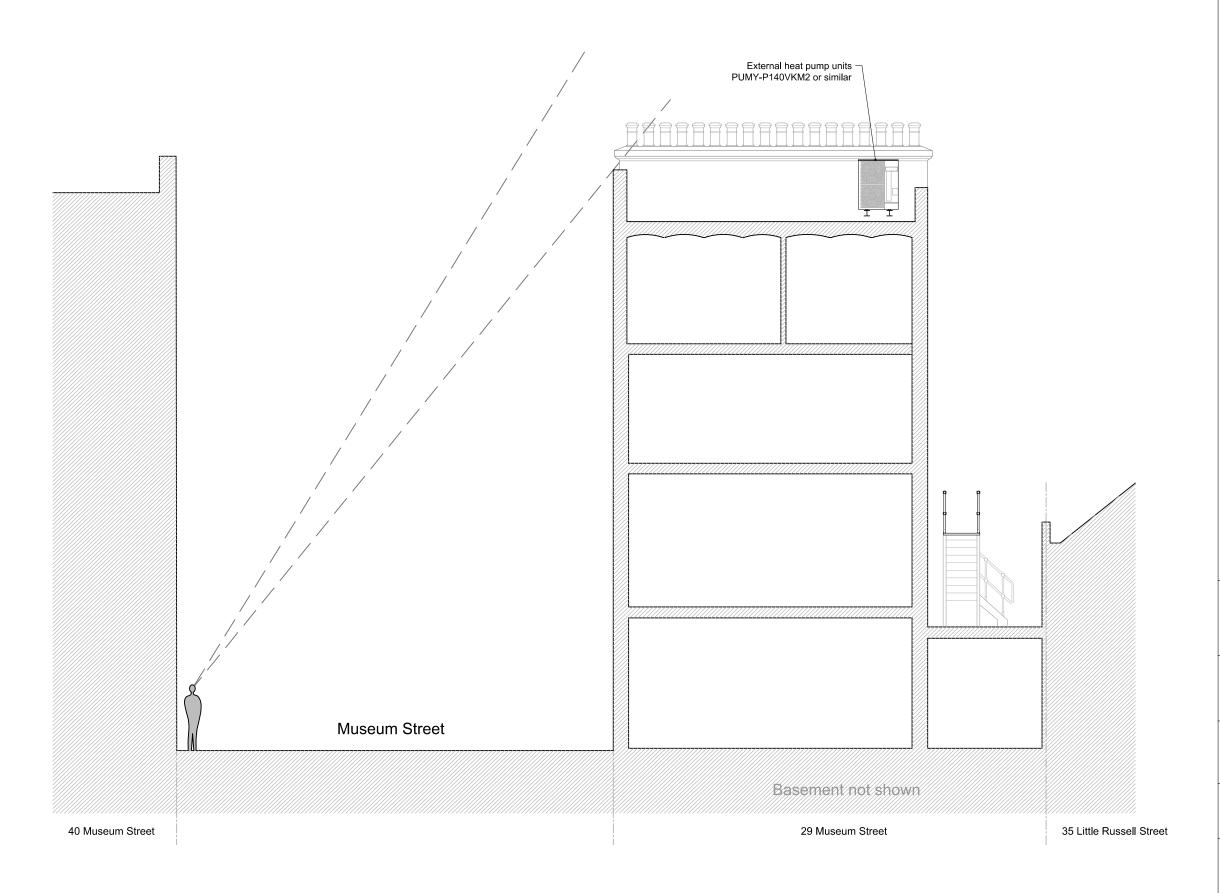

1:50 @ A3

**Alhambra Hotel Ltd** 

23544-P03

1 SANDWICH STREET LONDON WC1H 9PF

Tel: (020) 7391 7100 Fax: (020) 7391 7121

External heat pump units PUMY-P140VKM2 or similar Cable route to run down building at rear as shown. Entering each floor at high level to connect to internal air-conditioning units. Rear Elevation

Front Elevation