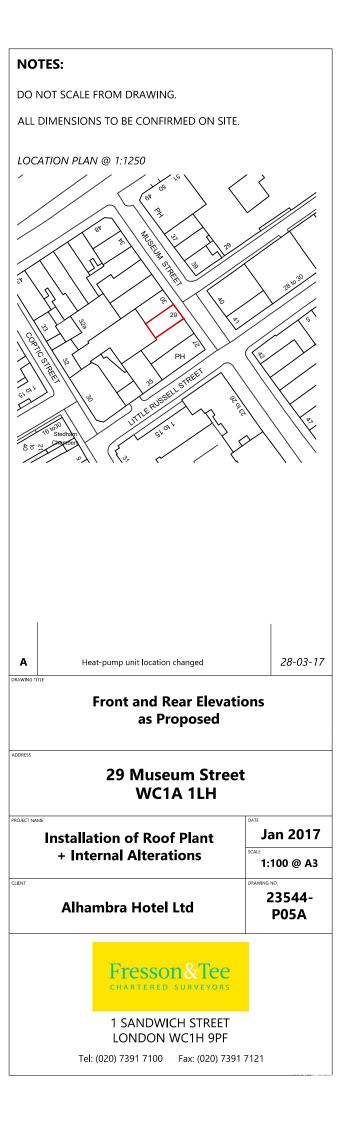

# **NOTES:** DO NOT SCALE FROM DRAWING. ALL DIMENSIONS TO BE CONFIRMED ON SITE. LOCATION PLAN @ 1:1250 THIRD FLOOR as Proposed 29 Museum Street WC1A 1LH Jan 2017 **Installation of Roof Plant**

+ Internal Alterations