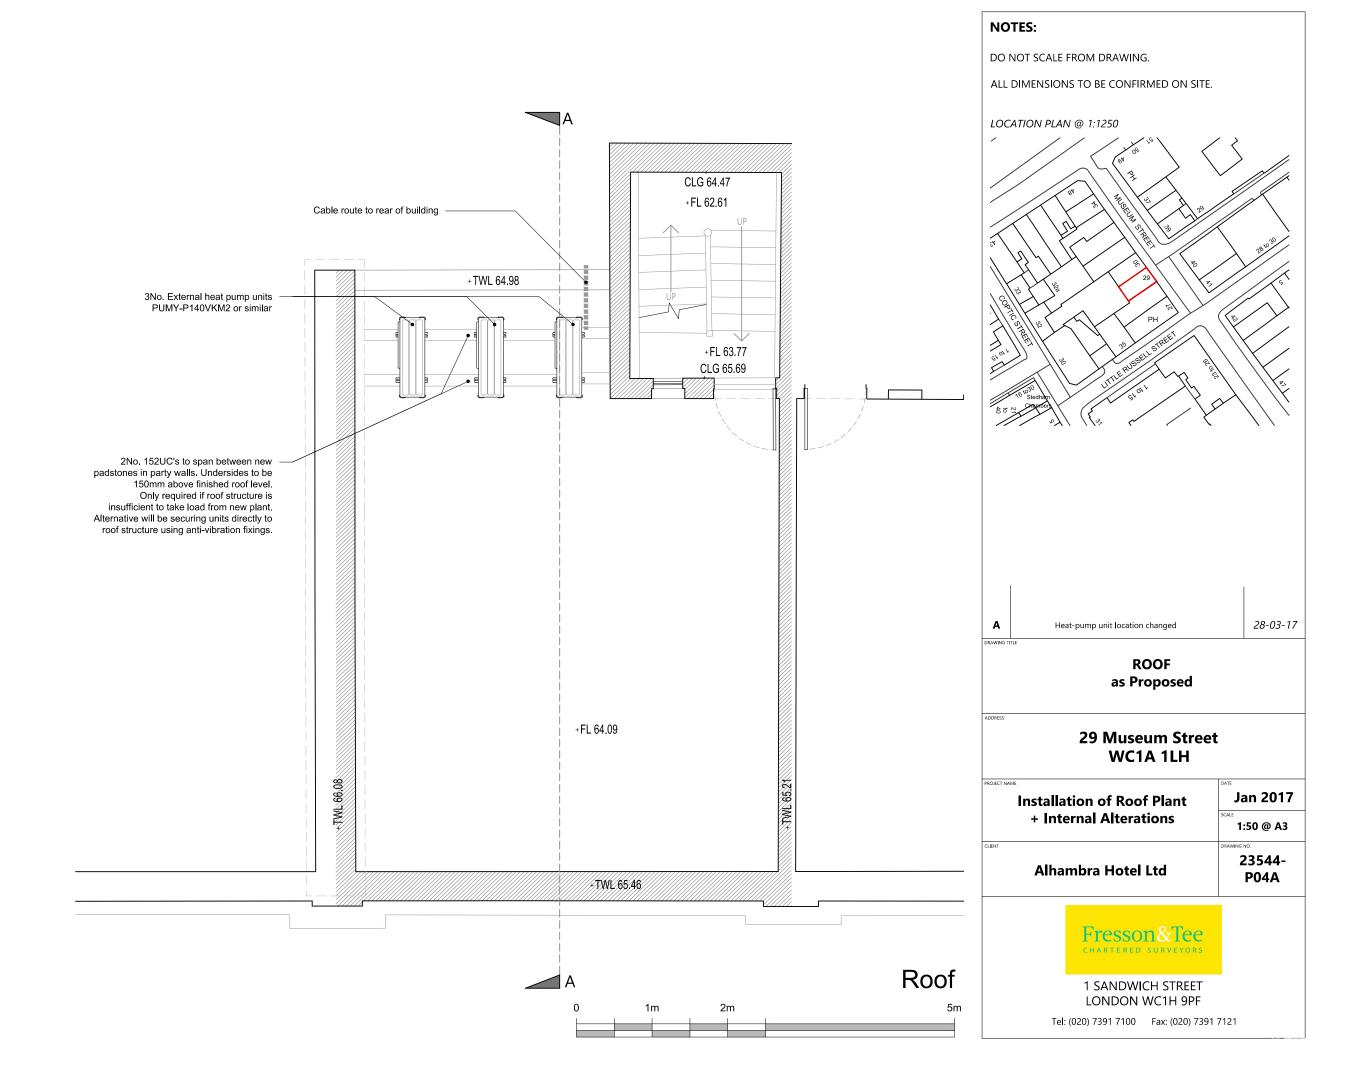

# **NOTES:** DO NOT SCALE FROM DRAWING. ALL DIMENSIONS TO BE CONFIRMED ON SITE. LOCATION PLAN @ 1:1250 THIRD FLOOR as Proposed 29 Museum Street WC1A 1LH Jan 2017 **Installation of Roof Plant**

+ Internal Alterations

1:50 @ A3

**Alhambra Hotel Ltd** 

23544-P03

1 SANDWICH STREET LONDON WC1H 9PF

Tel: (020) 7391 7100 Fax: (020) 7391 7121

External heat pump units PUMY-P140VKM2 or similar Cable route to run down building at rear as shown. Entering each floor at high level to connect to internal air-conditioning units. Rear Elevation