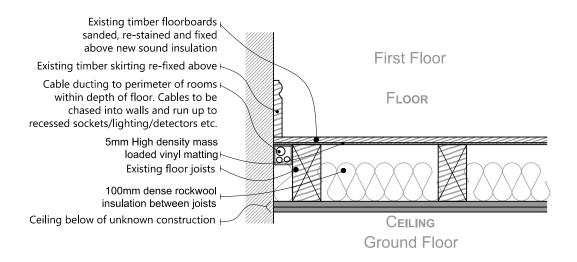

## Typical Floor Detail

| ( | ) | 200 | mm | 500mm |  |  | 1000mm |  |
|---|---|-----|----|-------|--|--|--------|--|
|   |   |     |    |       |  |  |        |  |
|   |   |     |    |       |  |  |        |  |