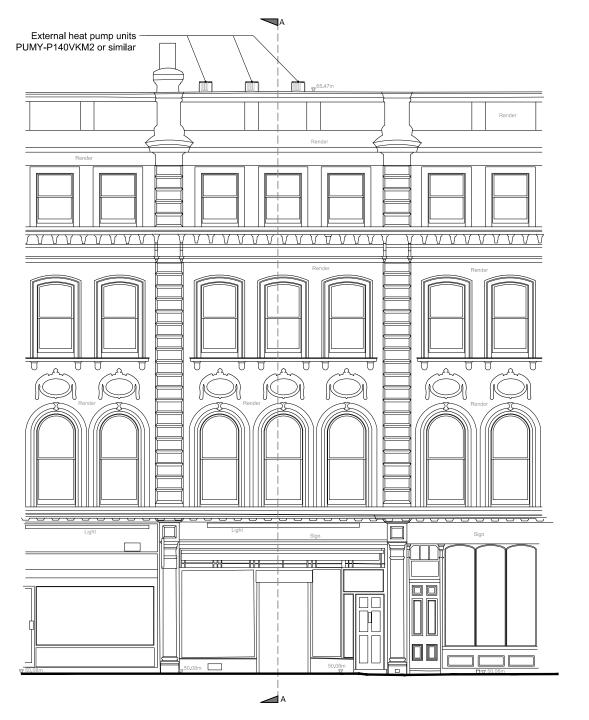

1:50 @ A3

**Alhambra Hotel Ltd** 

23544-P03

1 SANDWICH STREET LONDON WC1H 9PF

Tel: (020) 7391 7100 Fax: (020) 7391 7121

External heat pump units PUMY-P140VKM2 or similar Cable route to run down building at rear as shown. Entering each floor at high level to connect to internal air-conditioning units. Rear Elevation

Front Elevation