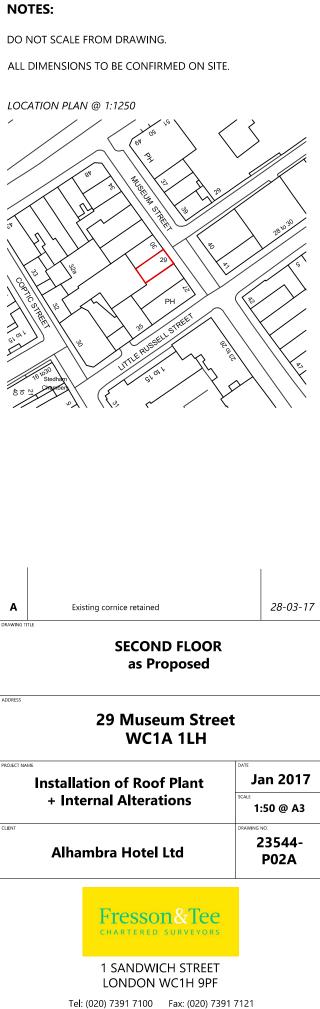

### Third

# **NOTES:** DO NOT SCALE FROM DRAWING. ALL DIMENSIONS TO BE CONFIRMED ON SITE. LOCATION PLAN @ 1:1250 THIRD FLOOR as Proposed 29 Museum Street WC1A 1LH Jan 2017 **Installation of Roof Plant**

+ Internal Alterations