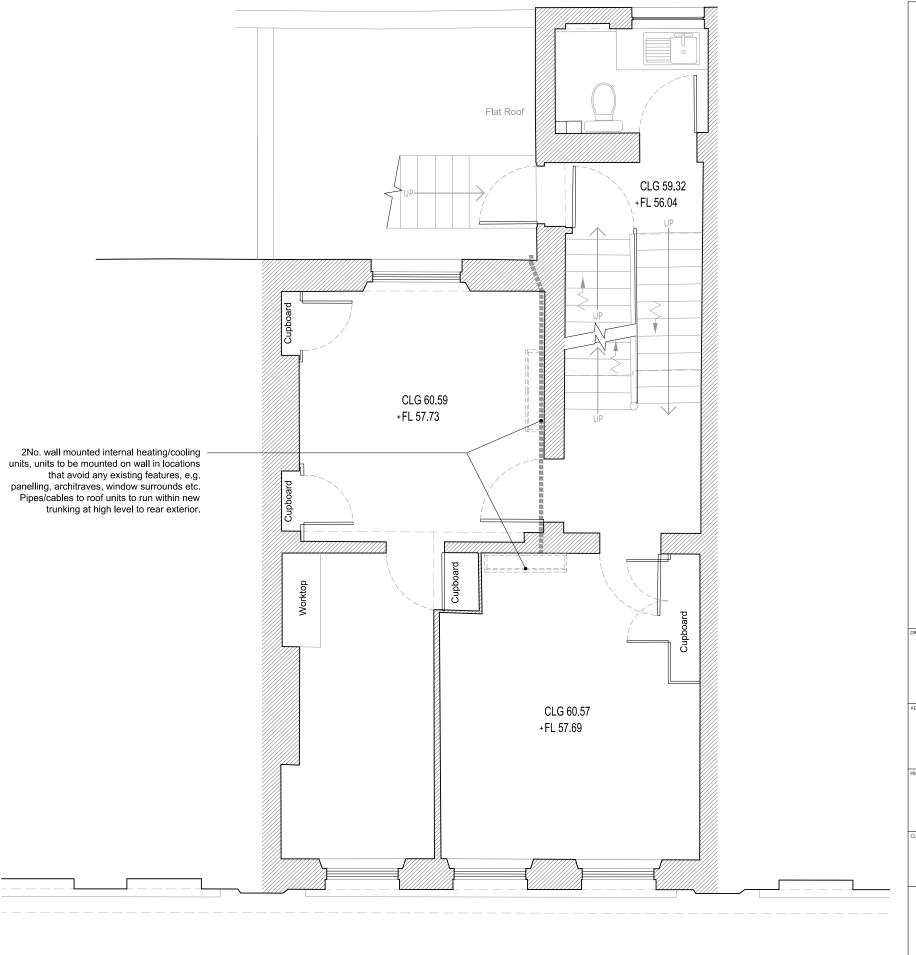

#### Second







### Third

# **NOTES:** DO NOT SCALE FROM DRAWING. ALL DIMENSIONS TO BE CONFIRMED ON SITE. LOCATION PLAN @ 1:1250 THIRD FLOOR as Proposed 29 Museum Street WC1A 1LH Jan 2017 **Installation of Roof Plant**

+ Internal Alterations

1:50 @ A3

**Alhambra Hotel Ltd** 

23544-P03



1 SANDWICH STREET LONDON WC1H 9PF

Tel: (020) 7391 7100 Fax: (020) 7391 7121





External heat pump units PUMY-P140VKM2 or similar Cable route to run down building at rear as shown. Entering each floor at high level to connect to internal air-conditioning units. Rear Elevation

Front Elevation







### Section A









## Typical Floor Detail

| ( | ) | 200 | mm | 500mm |  |  | 1000mm |  |
|---|---|-----|----|-------|--|--|--------|--|
|   |   |     |    |       |  |  |        |  |
|   |   |