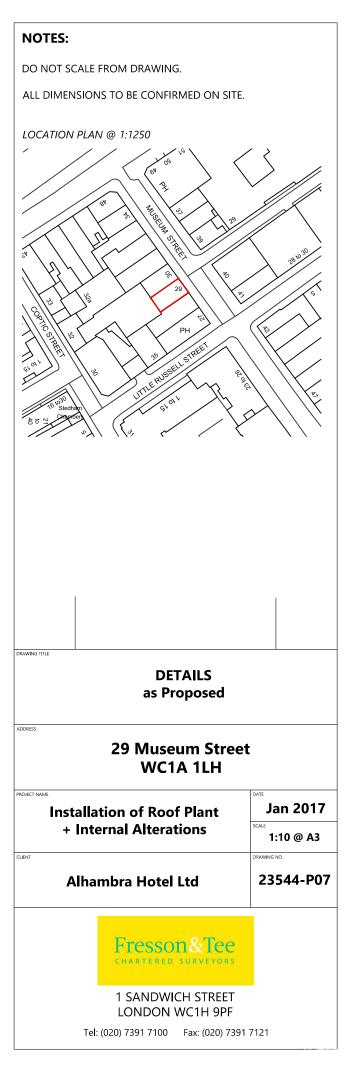

# **NOTES:** DO NOT SCALE FROM DRAWING. ALL DIMENSIONS TO BE CONFIRMED ON SITE. LOCATION PLAN @ 1:1250 THIRD FLOOR as Proposed 29 Museum Street WC1A 1LH Jan 2017 **Installation of Roof Plant**

+ Internal Alterations

1:50 @ A3

**Alhambra Hotel Ltd** 

23544-P03

1 SANDWICH STREET LONDON WC1H 9PF

Tel: (020) 7391 7100 Fax: (020) 7391 7121

External heat pump units PUMY-P140VKM2 or similar Cable route to run down building at rear as shown. Entering each floor at high level to connect to internal air-conditioning units. Rear Elevation