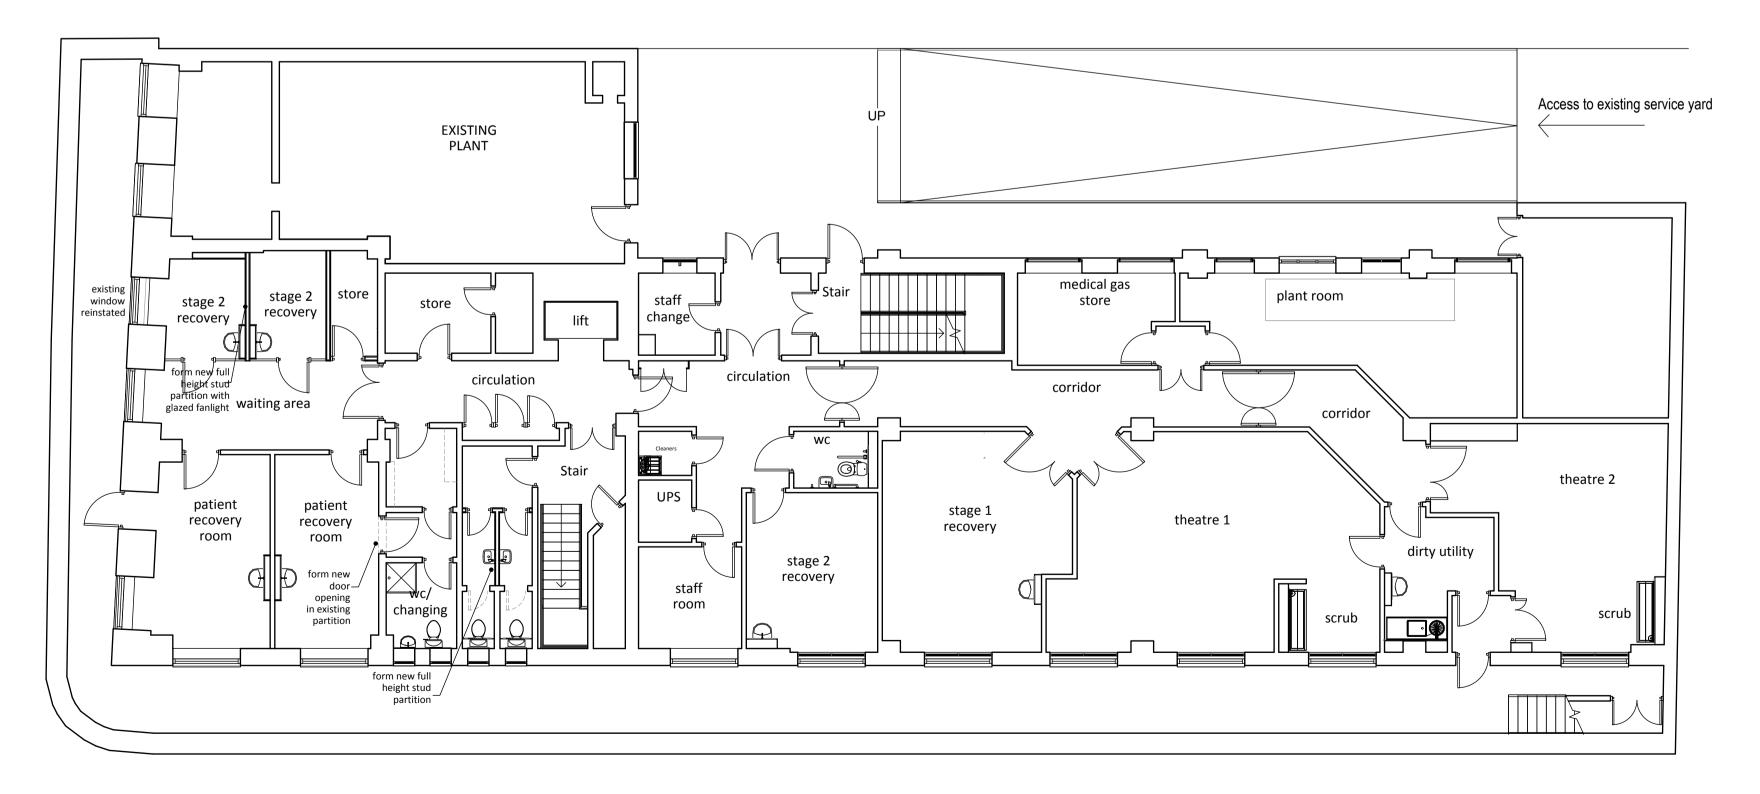

basement plan - existing

basement plan - proposed

| rev | description                                                                                      | by | date    |
|-----|--------------------------------------------------------------------------------------------------|----|---------|
| A   | shower added to changing room<br>medical store area rearranged to include 2no.<br>recovery rooms |    | 28-3-17 |