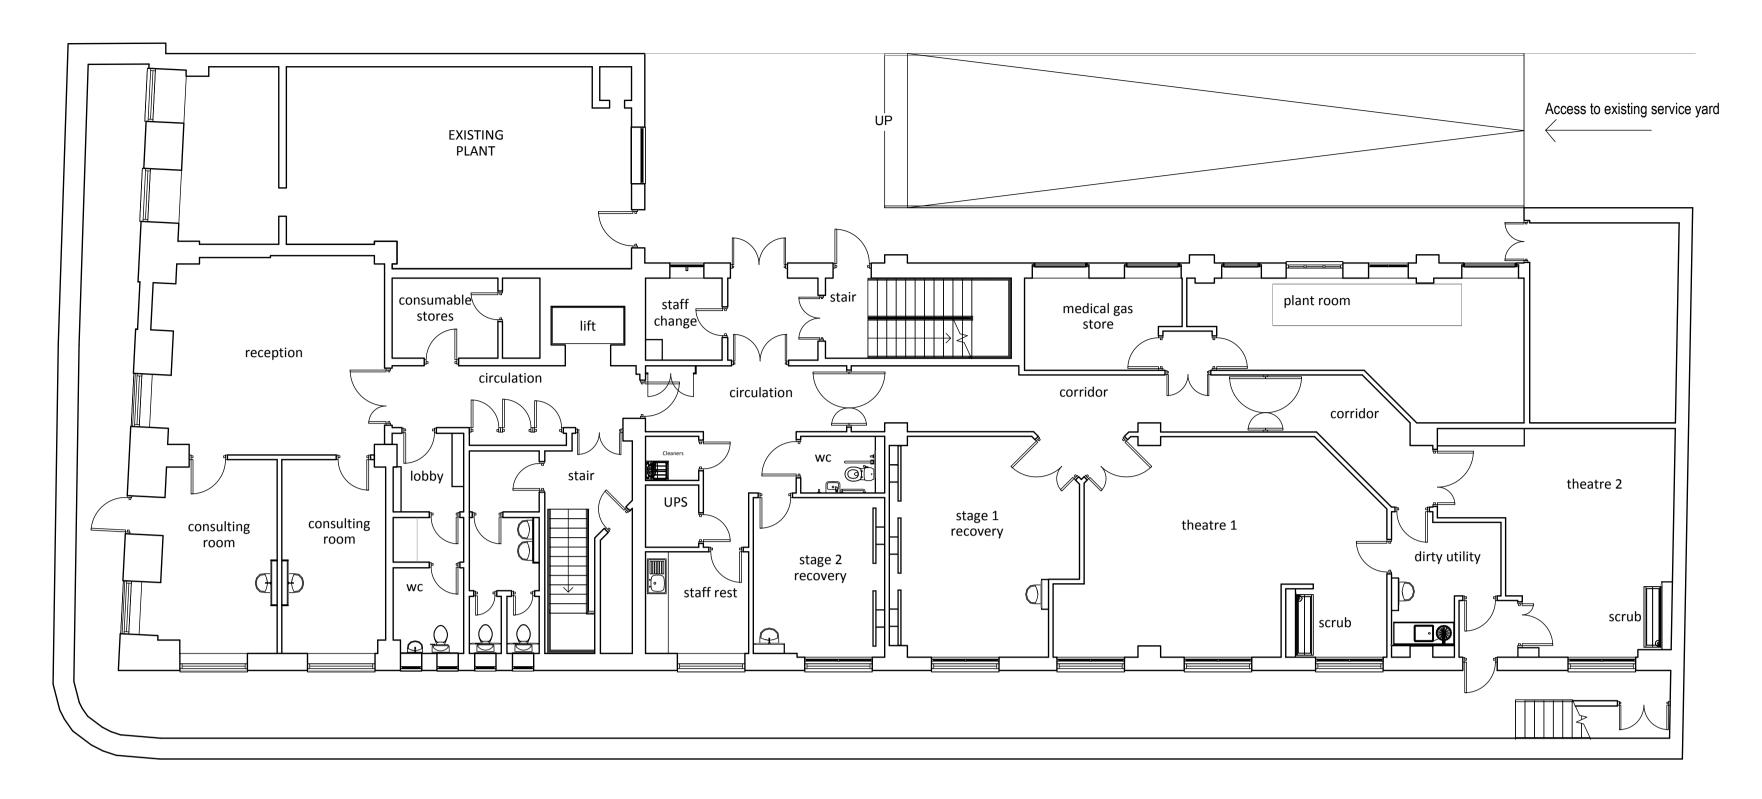

basement plan - existing

basement plan - proposed

| rev | description                                                                                      | by | date    |
|-----|--------------------------------------------------------------------------------------------------|----|---------|
| A   | shower added to changing room<br>medical store area rearranged to include 2no.<br>recovery rooms |    | 28-3-17 |