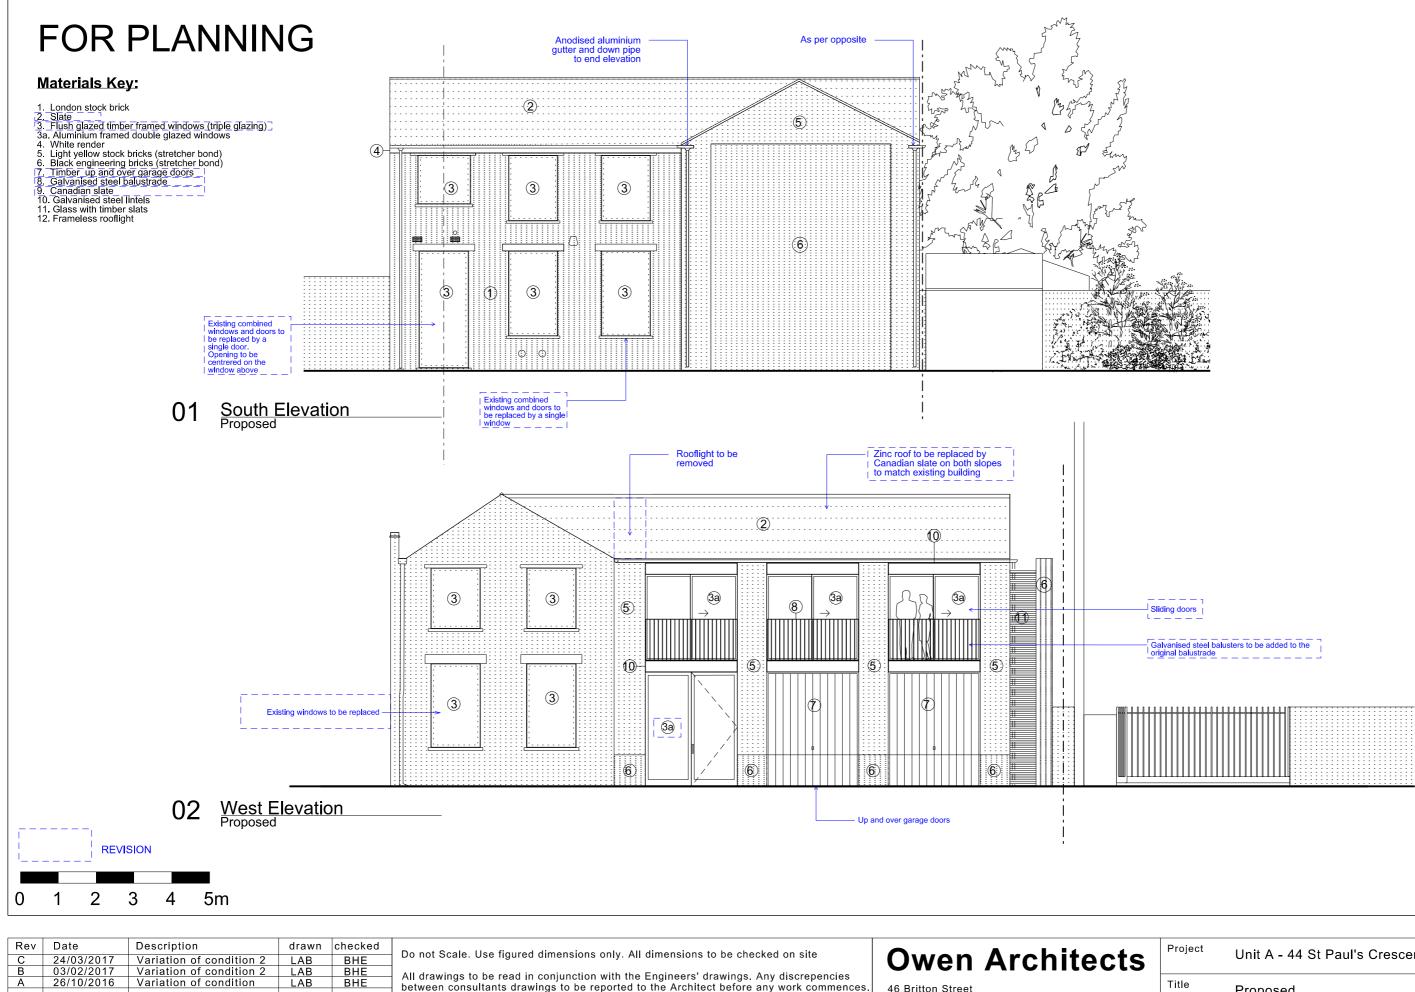

+44 (0) 20 7608 2889 T info@owenarchitects.co.uk

46 Britton Street

EC1M 5UJ

| <sup>Project</sup> U                        | Project Unit A - 44 St Paul's Crescent |                    |                    |      |  |  |
|---------------------------------------------|----------------------------------------|--------------------|--------------------|------|--|--|
| Title Proposed<br>South and West Elevations |                                        |                    |                    |      |  |  |
| Date 26/10/2016                             | Scale @A3<br>1:100                     | Project no.<br>373 | Drawing no.<br>310 | Rev. |  |  |