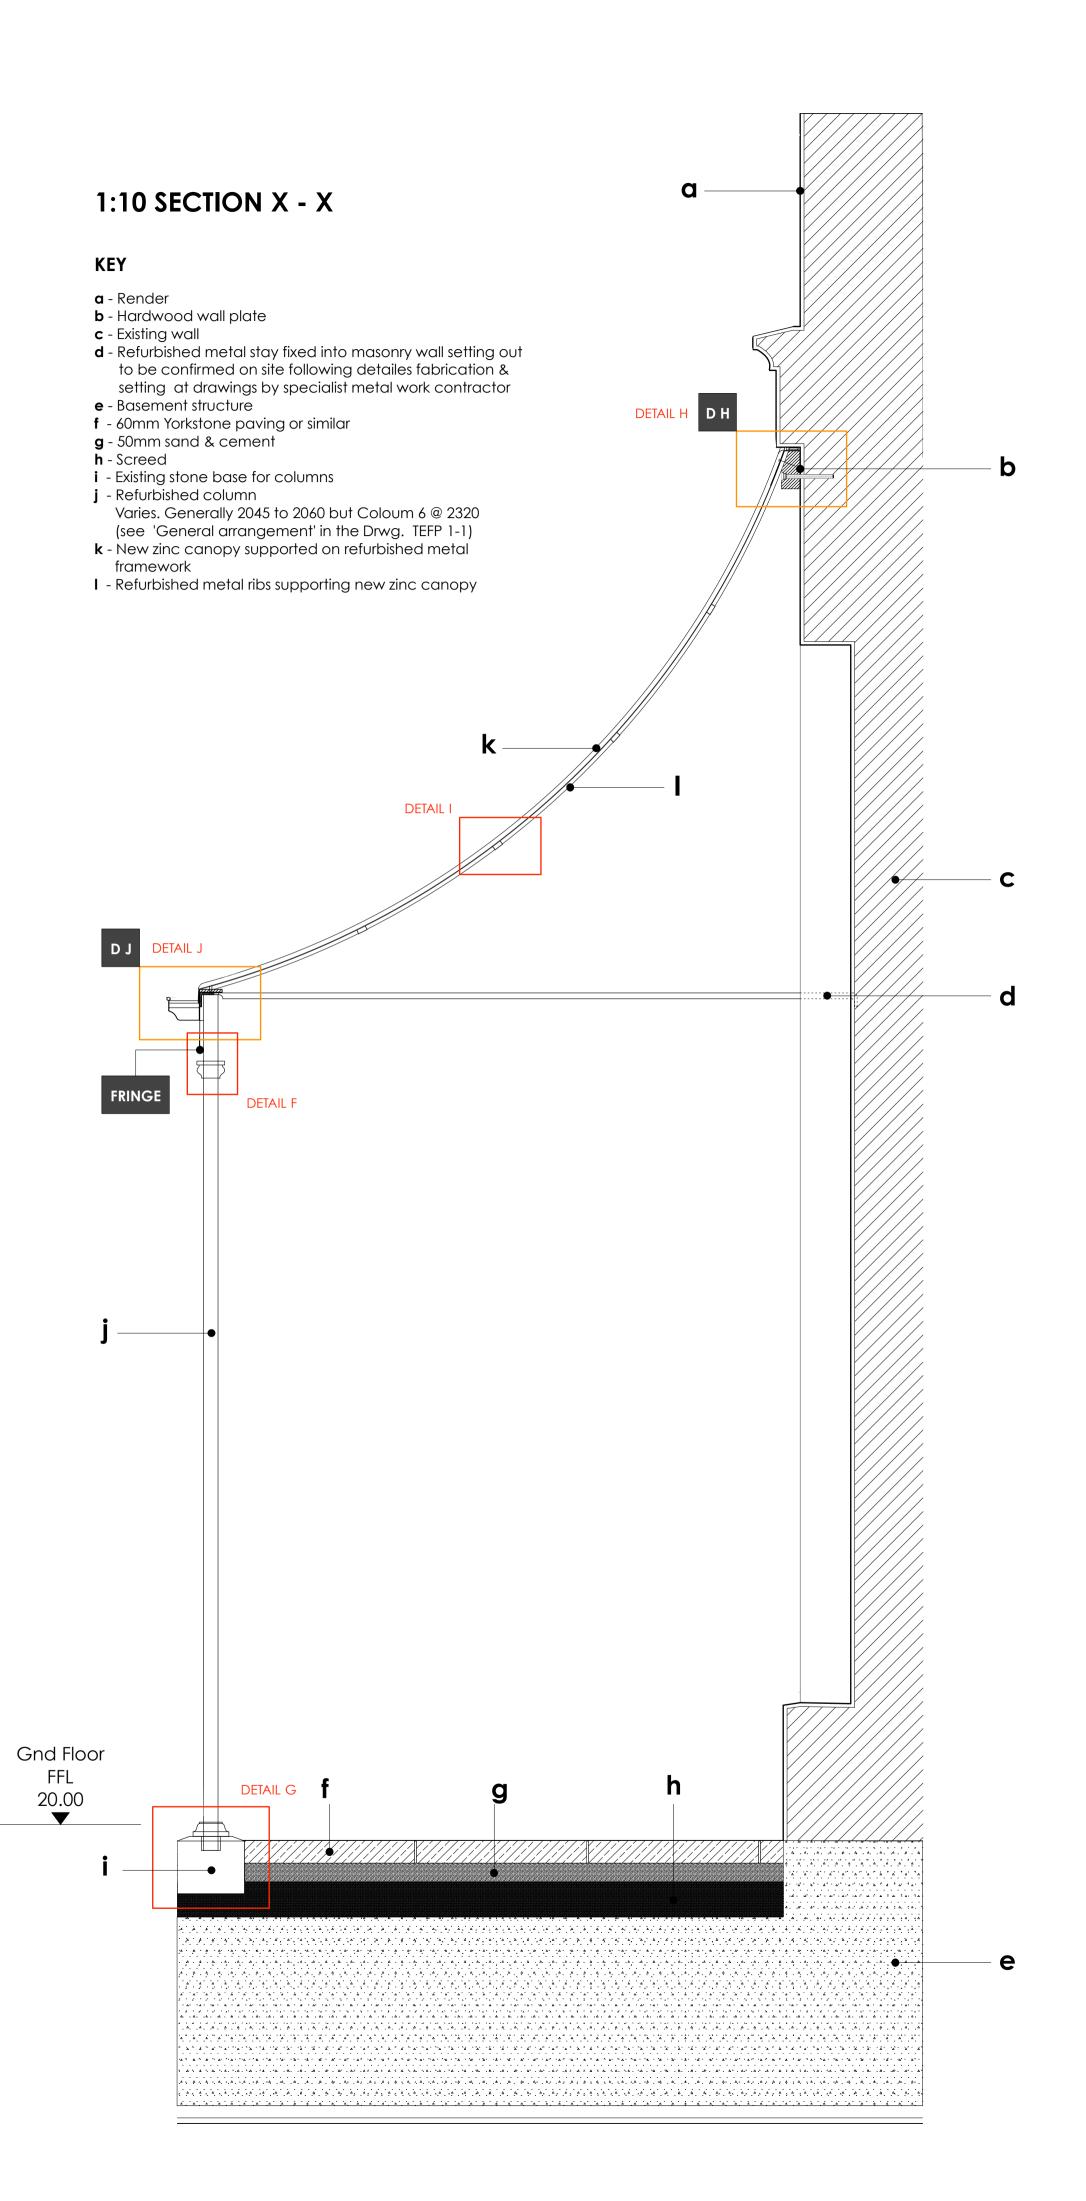

## **NOTES:**

Setting out of new canopy to establish following refurbishment of existing masonry work salvaged from site - Extent of replacement components to be confirmed by specialist metal work sub-contractor

For more Details - Refer 'Veranda Arrangement & Construction' DRW: TEFP 1-1, Dec 16

| AP (a.)                                                                    | <b>DRAWING</b> PROPOSED VERANDA DETAILS | drwg. n°.<br>492-301 |
|----------------------------------------------------------------------------|-----------------------------------------|----------------------|
| alan power (ARCHITECTS.)                                                   | PROJECT THE ELMS, FITZROY PARK, N6 6HS  | Rev. Scale 1:2 1:10  |
| 40.11 10 10 11 11 11 11 11 11 11 11 11 11 1                                | CLIENT                                  | Date Feb 2017        |
| 13, Needham Road, London, W11 2RP<br>Tel. 020 7229 9375 Fax. 020 7221 4172 | ELM INTERNATIONAL LTD                   | Drawn                |

DO NOT SCALE FROM THIS DRAWING. ALL DIMENSIONS TO BE CHECKED ON SITE AND DISCREPANCIES REPORTED TO ARCHITECT