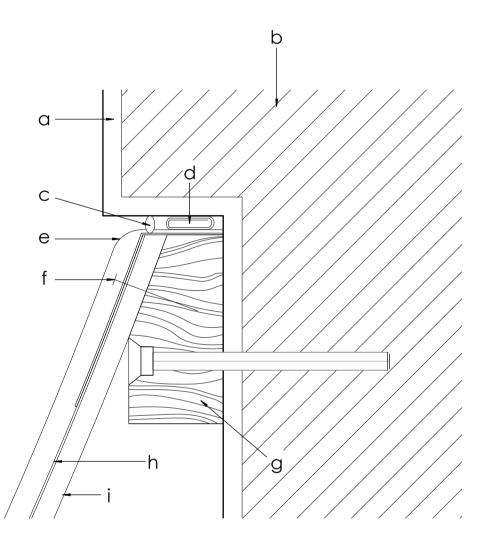

## 1:2 DETAIL

#### KEY

- **a** Render **b** Existing Wall
- **c** Mastic joint **d** - Zinc wedge
- e Roll top curved into top fixing
- **f** Screwed to timber wall plate **g** - 50 x 100 hardwood wall plate
- screw fixed into masonry wall with
- countersunk fixings **h** - New 0.8 Zinc roofing sheet
- i Minor rib