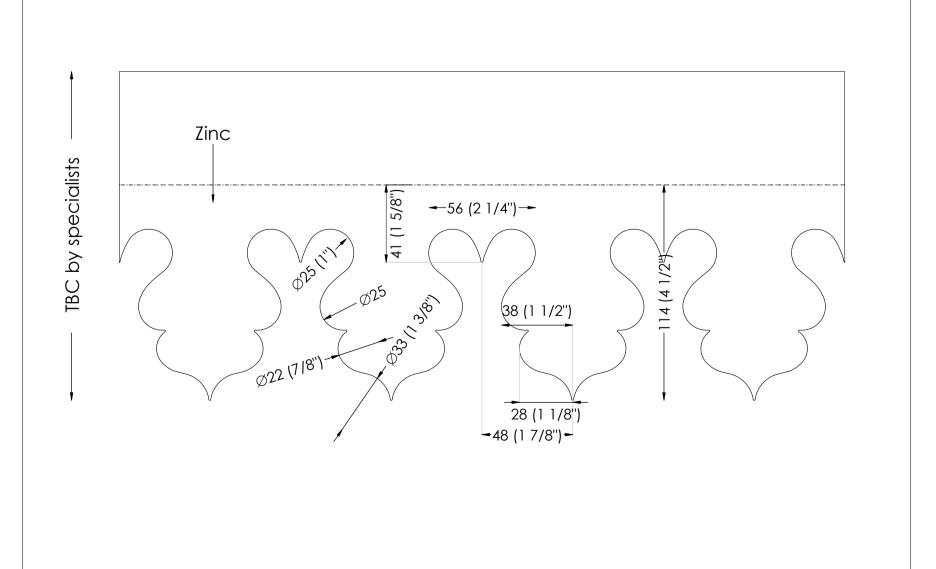

# 1:2 DETAIL Decorative Zinc Fringe

## **NOTES:**

Setting out of new canopy to establish following refurbishment of existing masonry work salvaged from site - Extent of replacement components to be confirmed by specialist metal work sub-contractor