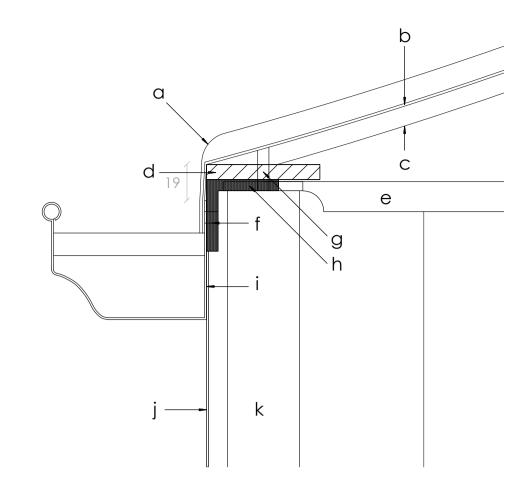

## 1:2 DETAIL

### KEY

- **a** Roll top curved down into gutter **b** - 0.8 Zinc roofing sheet
- **c** Minor rib
- **d** Flat bar 60x8 (2 3/8" x 5/16") Wrought Iron
- **e** Stay
- f Copper gutter & roofing sheet bolted into place
- **g** Ribs bolted into place **h** - Equal angle iron 38x38x6
- (1 1/2" x 1/4") Wrought Iron i - Zinc fringe soldered to back of
- gutter **j** - Fringe
- **k** Cast iron column