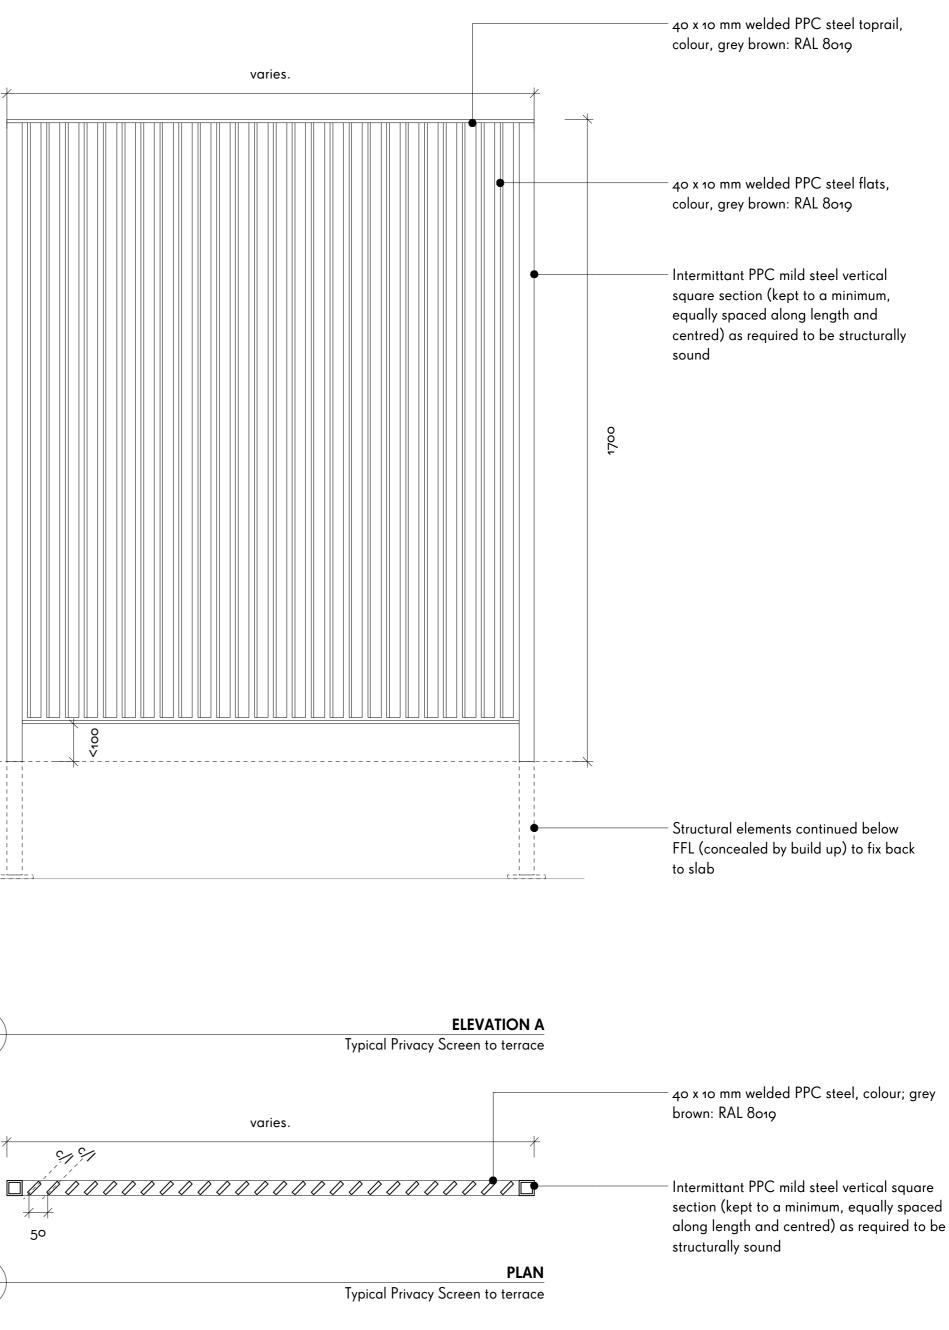

## Planning Condition 14 + 15 Privacy Screens:

14 Prior to first occupation of any flats in blocks A or B, details of measures, such as privacy screens, to the roof terraces at third floor level and above, to protect the privacy of occupants of the development, shall be submitted to and approved in writing by the local planning authority.

All such measures shall be implemented prior to first occupation of the development and shall be permanently retained. No part of the roofs to Blocks A and B, other than the areas identified on the approved

15 Prior to first occupation of any flats in Block C, the details of measures, such as privacy screens shall be submitted to and approved in writing by the local planning authority. Such details to include:

a. Privacy measures to the roof terraces at first floor level to protect the privacy of occupants of the development and

b. The privacy screen to the 2nd floor terrace to protect the privacy of neighbours All such measures shall be implemented in accordance with the approved details prior to first occupation of the development and shall be permanently retained. No part of the roofs to Block C, other than the areas identified on the approved