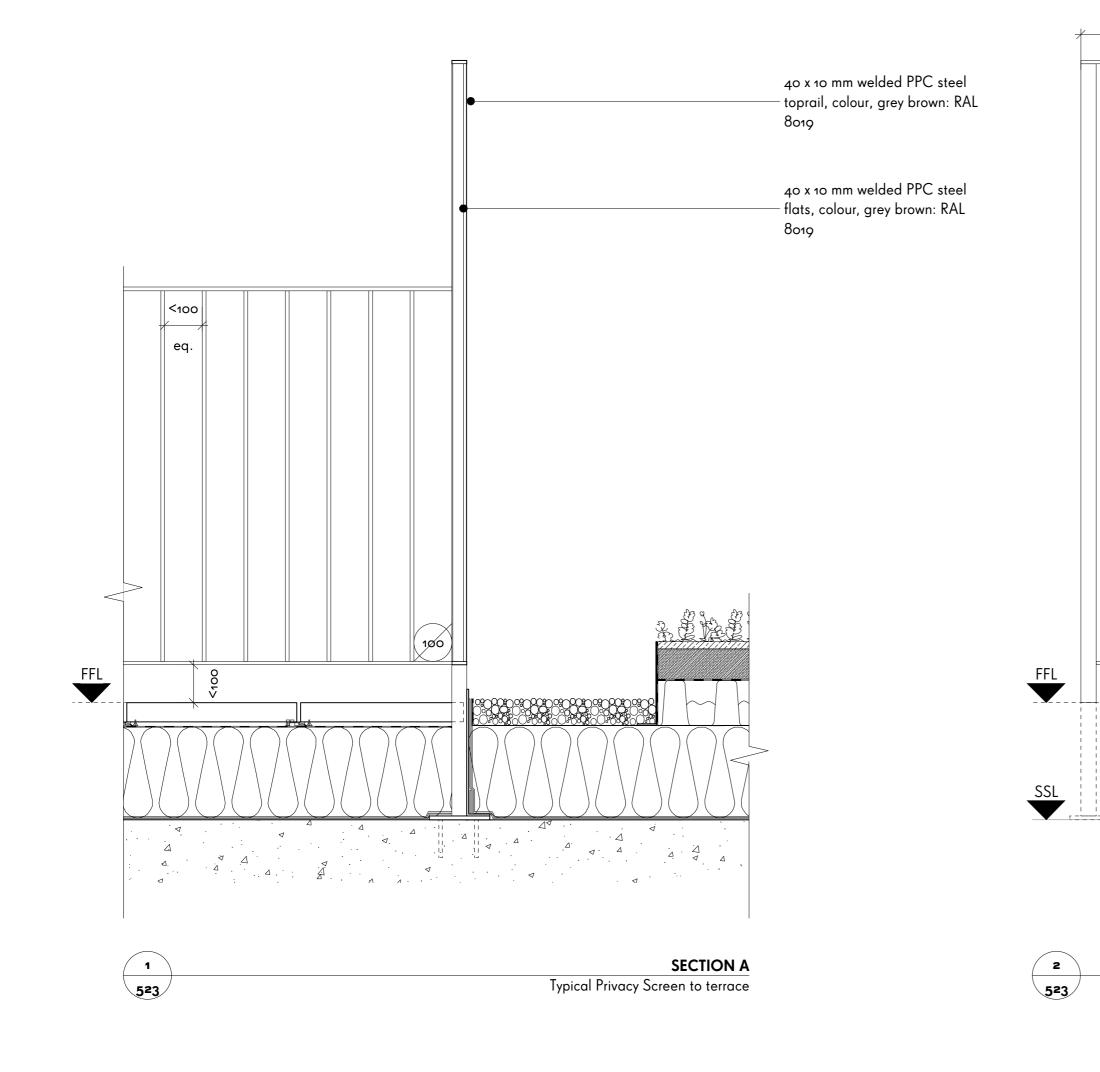

## Planning Condition 14 + 15 Privacy Screens:

14 Prior to first occupation of any flats in blocks A or B, details of measures, such as privacy screens, to the roof terraces at third floor level and above, to protect the privacy of occupants of the development, shall be submitted to and approved in writing by the local planning authority.

All such measures shall be implemented prior to first occupation of the development and shall be permanently retained. No part of the roofs to Blocks A and B, other than the areas identified on the approved

15 Prior to first occupation of any flats in Block C, the details of measures, such as privacy screens shall be submitted to and approved in writing by the local planning authority. Such details to include:

a. Privacy measures to the roof terraces at first floor level to protect the privacy of occupants of the development and

b. The privacy screen to the 2nd floor terrace to protect the privacy of neighbours All such measures shall be implemented in accordance with the approved details prior to first occupation of the development and shall be permanently retained. No part of the roofs to Block C, other than the areas identified on the approved