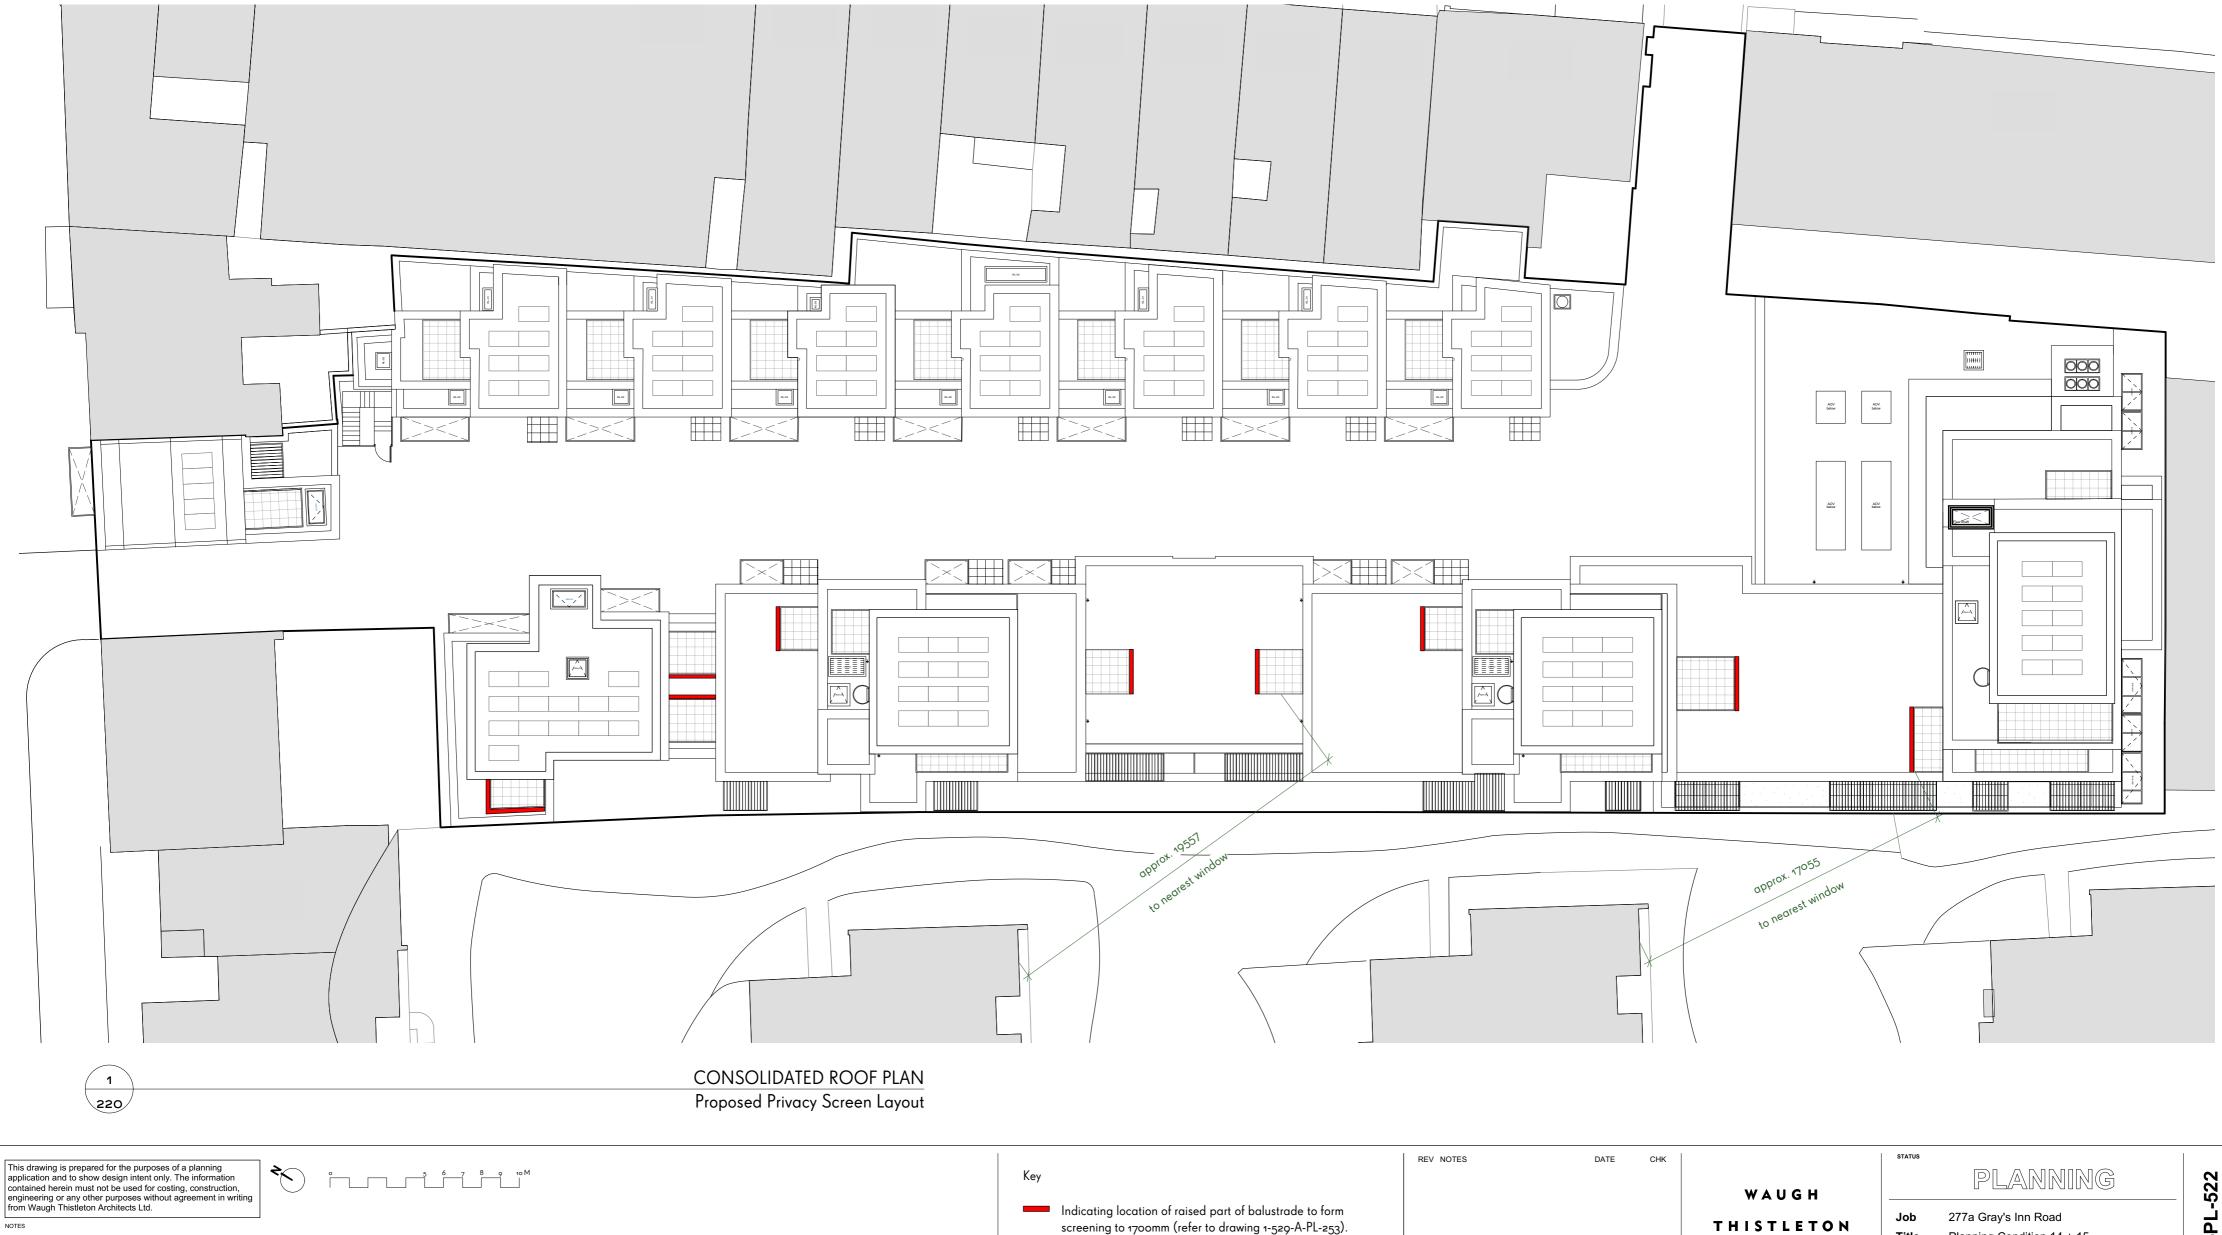

## Planning Condition 14 + 15 Privacy Screens:

14 Prior to first occupation of any flats in blocks A or B, details of measures, such as privacy screens, to the roof terraces at third floor level and above, to protect the privacy of occupants of the development, shall be submitted to and approved in writing by the local planning authority.

All such measures shall be implemented prior to first occupation of the development and shall be permanently retained. No part of the roofs to Blocks A and B, other than the areas identified on the approved

drawings as terraces, shall be used as outdoor amenity space. Reason: In order to prevent unreasonable overlooking of neighbouring premises in accordance with the requirements of policy CS5 of the London Borough of Camden Local Development Framework Core Strategy and policy DP26 of the London Borough of Camden Local Development Framework Development Policies.

15 Prior to first occupation of any flats in Block C, the details of measures, such as privacy screens shall be submitted to and approved in writing by the local planning authority. Such details to include:

a. Privacy measures to the roof terraces at first floor level to protect the privacy of occupants of the development and

b. The privacy screen to the 2nd floor terrace to protect the privacy of neighbours All such measures shall be implemented in accordance with the approved details prior to first occupation of the development and shall be permanently retained. No part of the roofs to Block C, other than the areas identified on the approved

drawings as terraces, shall be used as outdoor amenity space. Reason: In order to prevent unreasonable overlooking of neighbouring premises in accordance with the requirements of policy CS5 of the London Borough of Camden Local Development Framework Core Strategy and policy DP26 of the London Borough of Camden Local Development Framework Development Page 7 of 14 2014/4267/PPolicies

Core RSL - Floor 04

Core B - Floor 02

Core D - Floor 01, 02

## Note: At planning stage Blocks A,B,C correspond to current RSL, A,B,C,D

## Locations screens are required at:

Core A - Floor 04, 05 Core C - Floor 01, 05

|                                                                 | REV NOTES | DATE CH | нк |                                                                          | STATUS       |                                                    |          |
|-----------------------------------------------------------------|-----------|---------|----|--------------------------------------------------------------------------|--------------|----------------------------------------------------|----------|
| ed part of balustrade to form<br>er to drawing 1-529-A-PL-253). |           |         |    | WAUGH                                                                    |              | PLANNING                                           | 522      |
|                                                                 |           |         |    | THISTLETON                                                               | Job<br>Title | 277a Gray's Inn Road<br>Planning Condition 14 + 15 | Ľ<br>-   |
|                                                                 |           |         |    | ARCHITECTS                                                               |              | Privacy Screen                                     | 529-A    |
|                                                                 |           |         |    | 77 LEONARD STREET LONDON EC2A4QS<br>+44(0)2076135727 WAUGHTHISTLETON.COM | Date         | December 2016                                      |          |
|                                                                 |           |         |    |                                                                          | Scale        | 1:100 @ A0 / 1:200 @ A2                            | LC       |
|                                                                 |           |         |    |                                                                          | Drawn        | JY                                                 | <u> </u> |