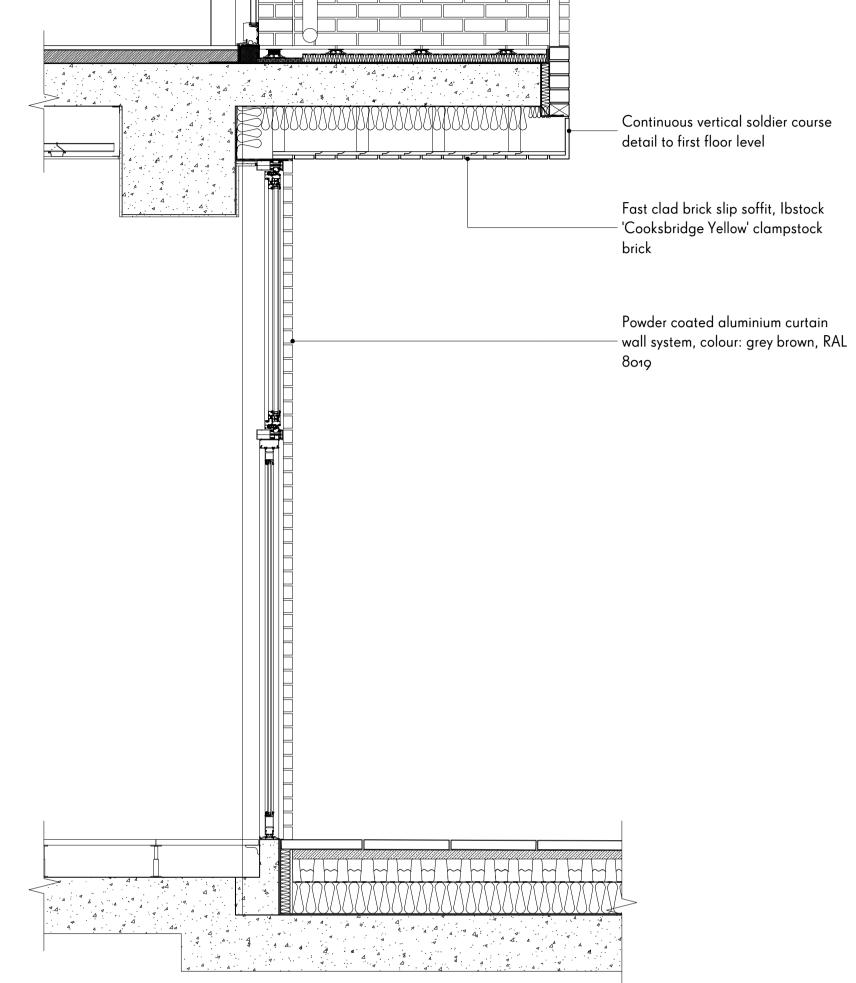

## Material Key: Ibstock cooksbridge yellow clamp stock

Euromix mortar 'natural'

VM zinc pigmento 'autumn red'

RAL colour: 8019

Portland stone coping

Fibre C FE ferro 'sahara'

NB. For further information on material specification and supplier details, please refer to section 1.0 'outline specifications' of the material specification document.

NOTES

Material Key:

lbstock cooksbridge yellow clamp stock

Euromix mortar 'natural'

VM zinc pigmento 'autumn red'

RAL colour: 8019

Portland stone coping

Fibre C FE ferro 'sahara'

NB. For further information on material specification and supplier details, please refer to section 1.0 'outline specifications' of the material specification document.

A General coordiantion updates 8/3/17