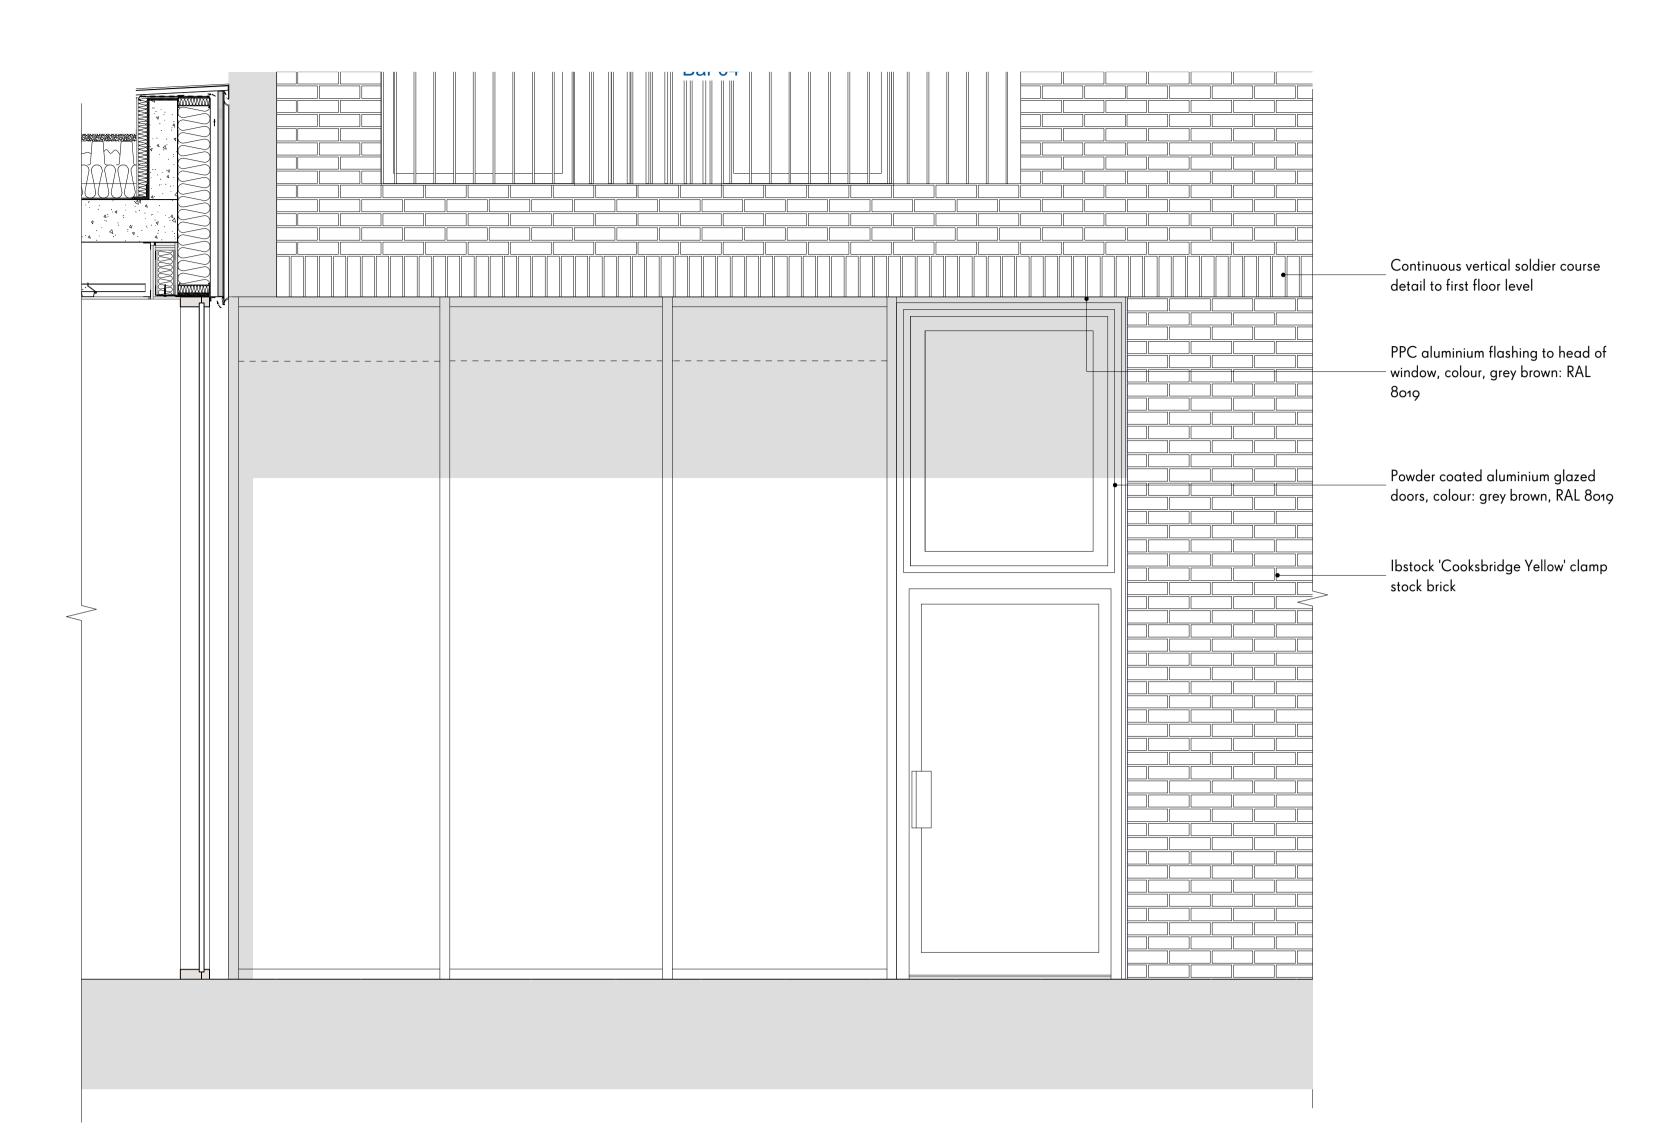

## Material Key: Ibstock cooksbridge yellow clamp stock

Euromix mortar 'natural'

VM zinc pigmento 'autumn red'

RAL colour: 8019

Portland stone coping

Fibre C FE ferro 'sahara'

NB. For further information on material specification and supplier details, please refer to section 1.0 'outline specifications' of the material specification document.

NOTES

Material Key:

lbstock cooksbridge yellow clamp stock

Euromix mortar 'natural'

VM zinc pigmento 'autumn red'

RAL colour: 8019

Portland stone coping

Fibre C FE ferro 'sahara'

NB. For further information on material specification and supplier details, please refer to section 1.0 'outline specifications' of the material specification document.

A General coordiantion updates 8/3/17