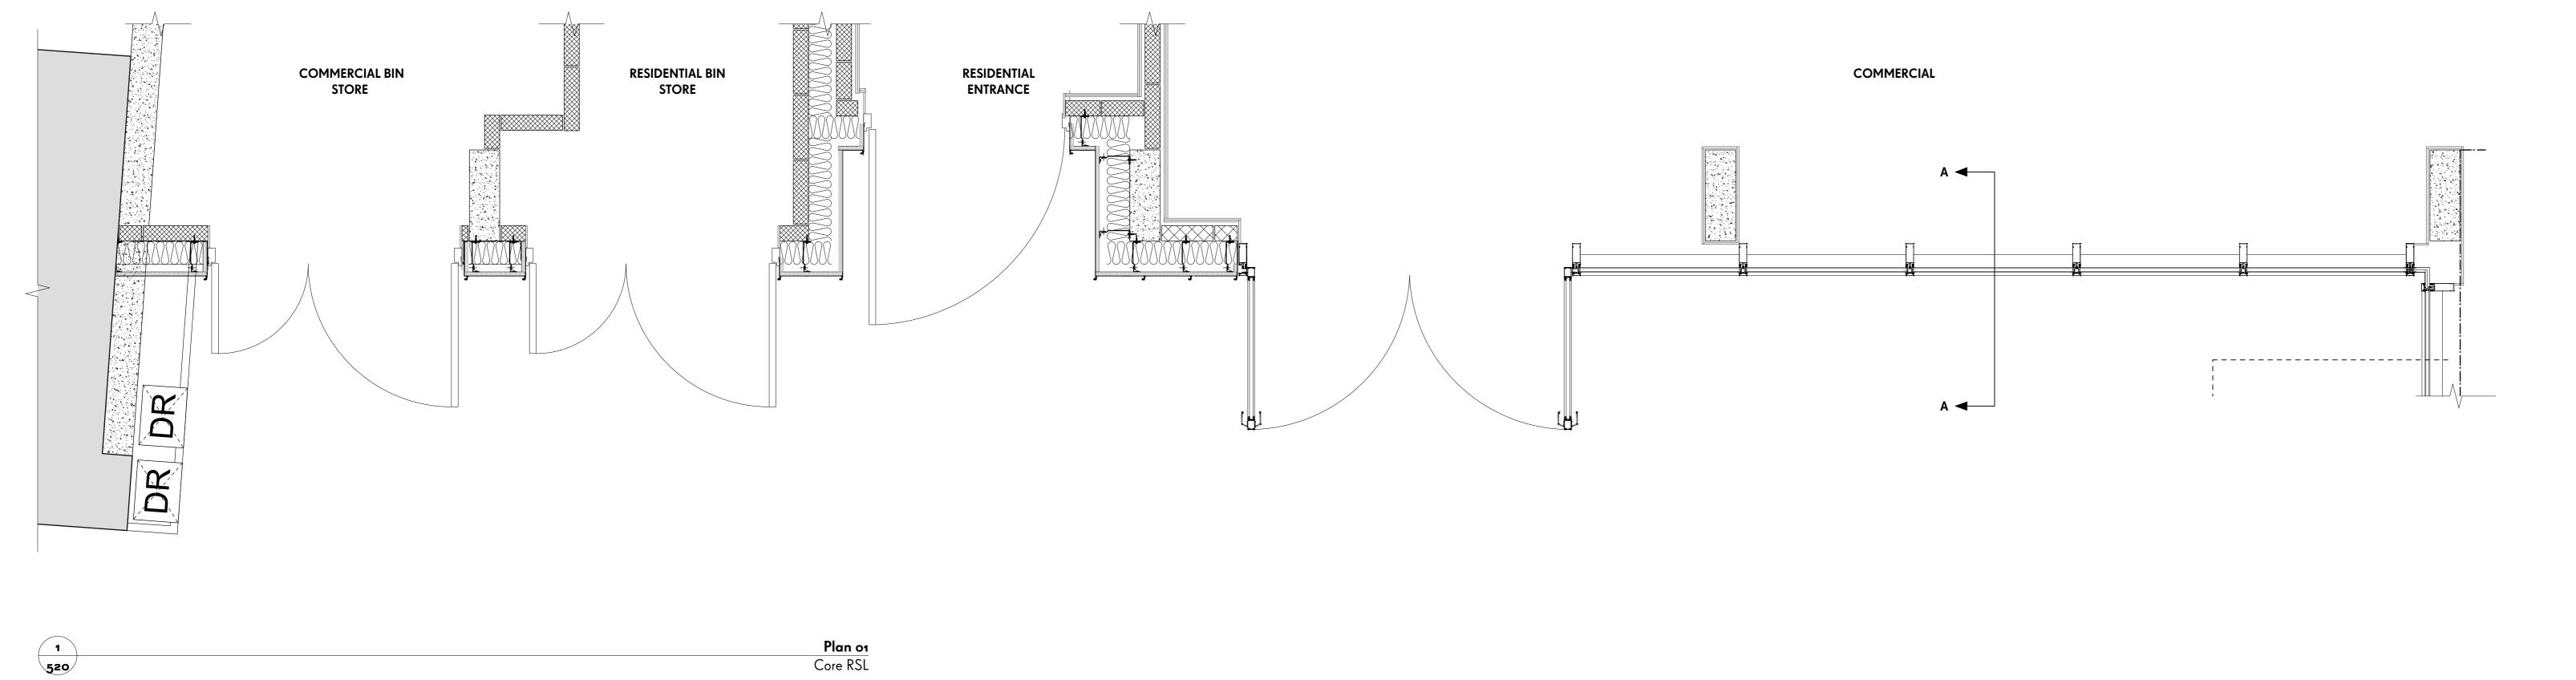

A General coordiantion updates 8/3/17

REV COMMENTS DATE CHK

Job 277a Grays Inn Road

211a Glays IIII 130a

Title Core RSL: Elevation A

Sheet 1 of 2

October 2016

**Scale** 1:20 @ A0

**Drawn** JY **Client** Regal Homes

WAUGH THISTLETON

ARCHITECTS

77 LEONARD STREET LONDON EC2A 4QS

+ 44 (0) 2076135727 WAUGHTHISTLETON.COM

Section A-A Core RSL This drawing is prepared for the purposes of a planning application and to show design intent only. The information contained herein must not be used for costing, construction, engineering or any other purposes without agreement in writing from Waugh Thistleton Architects Ltd.