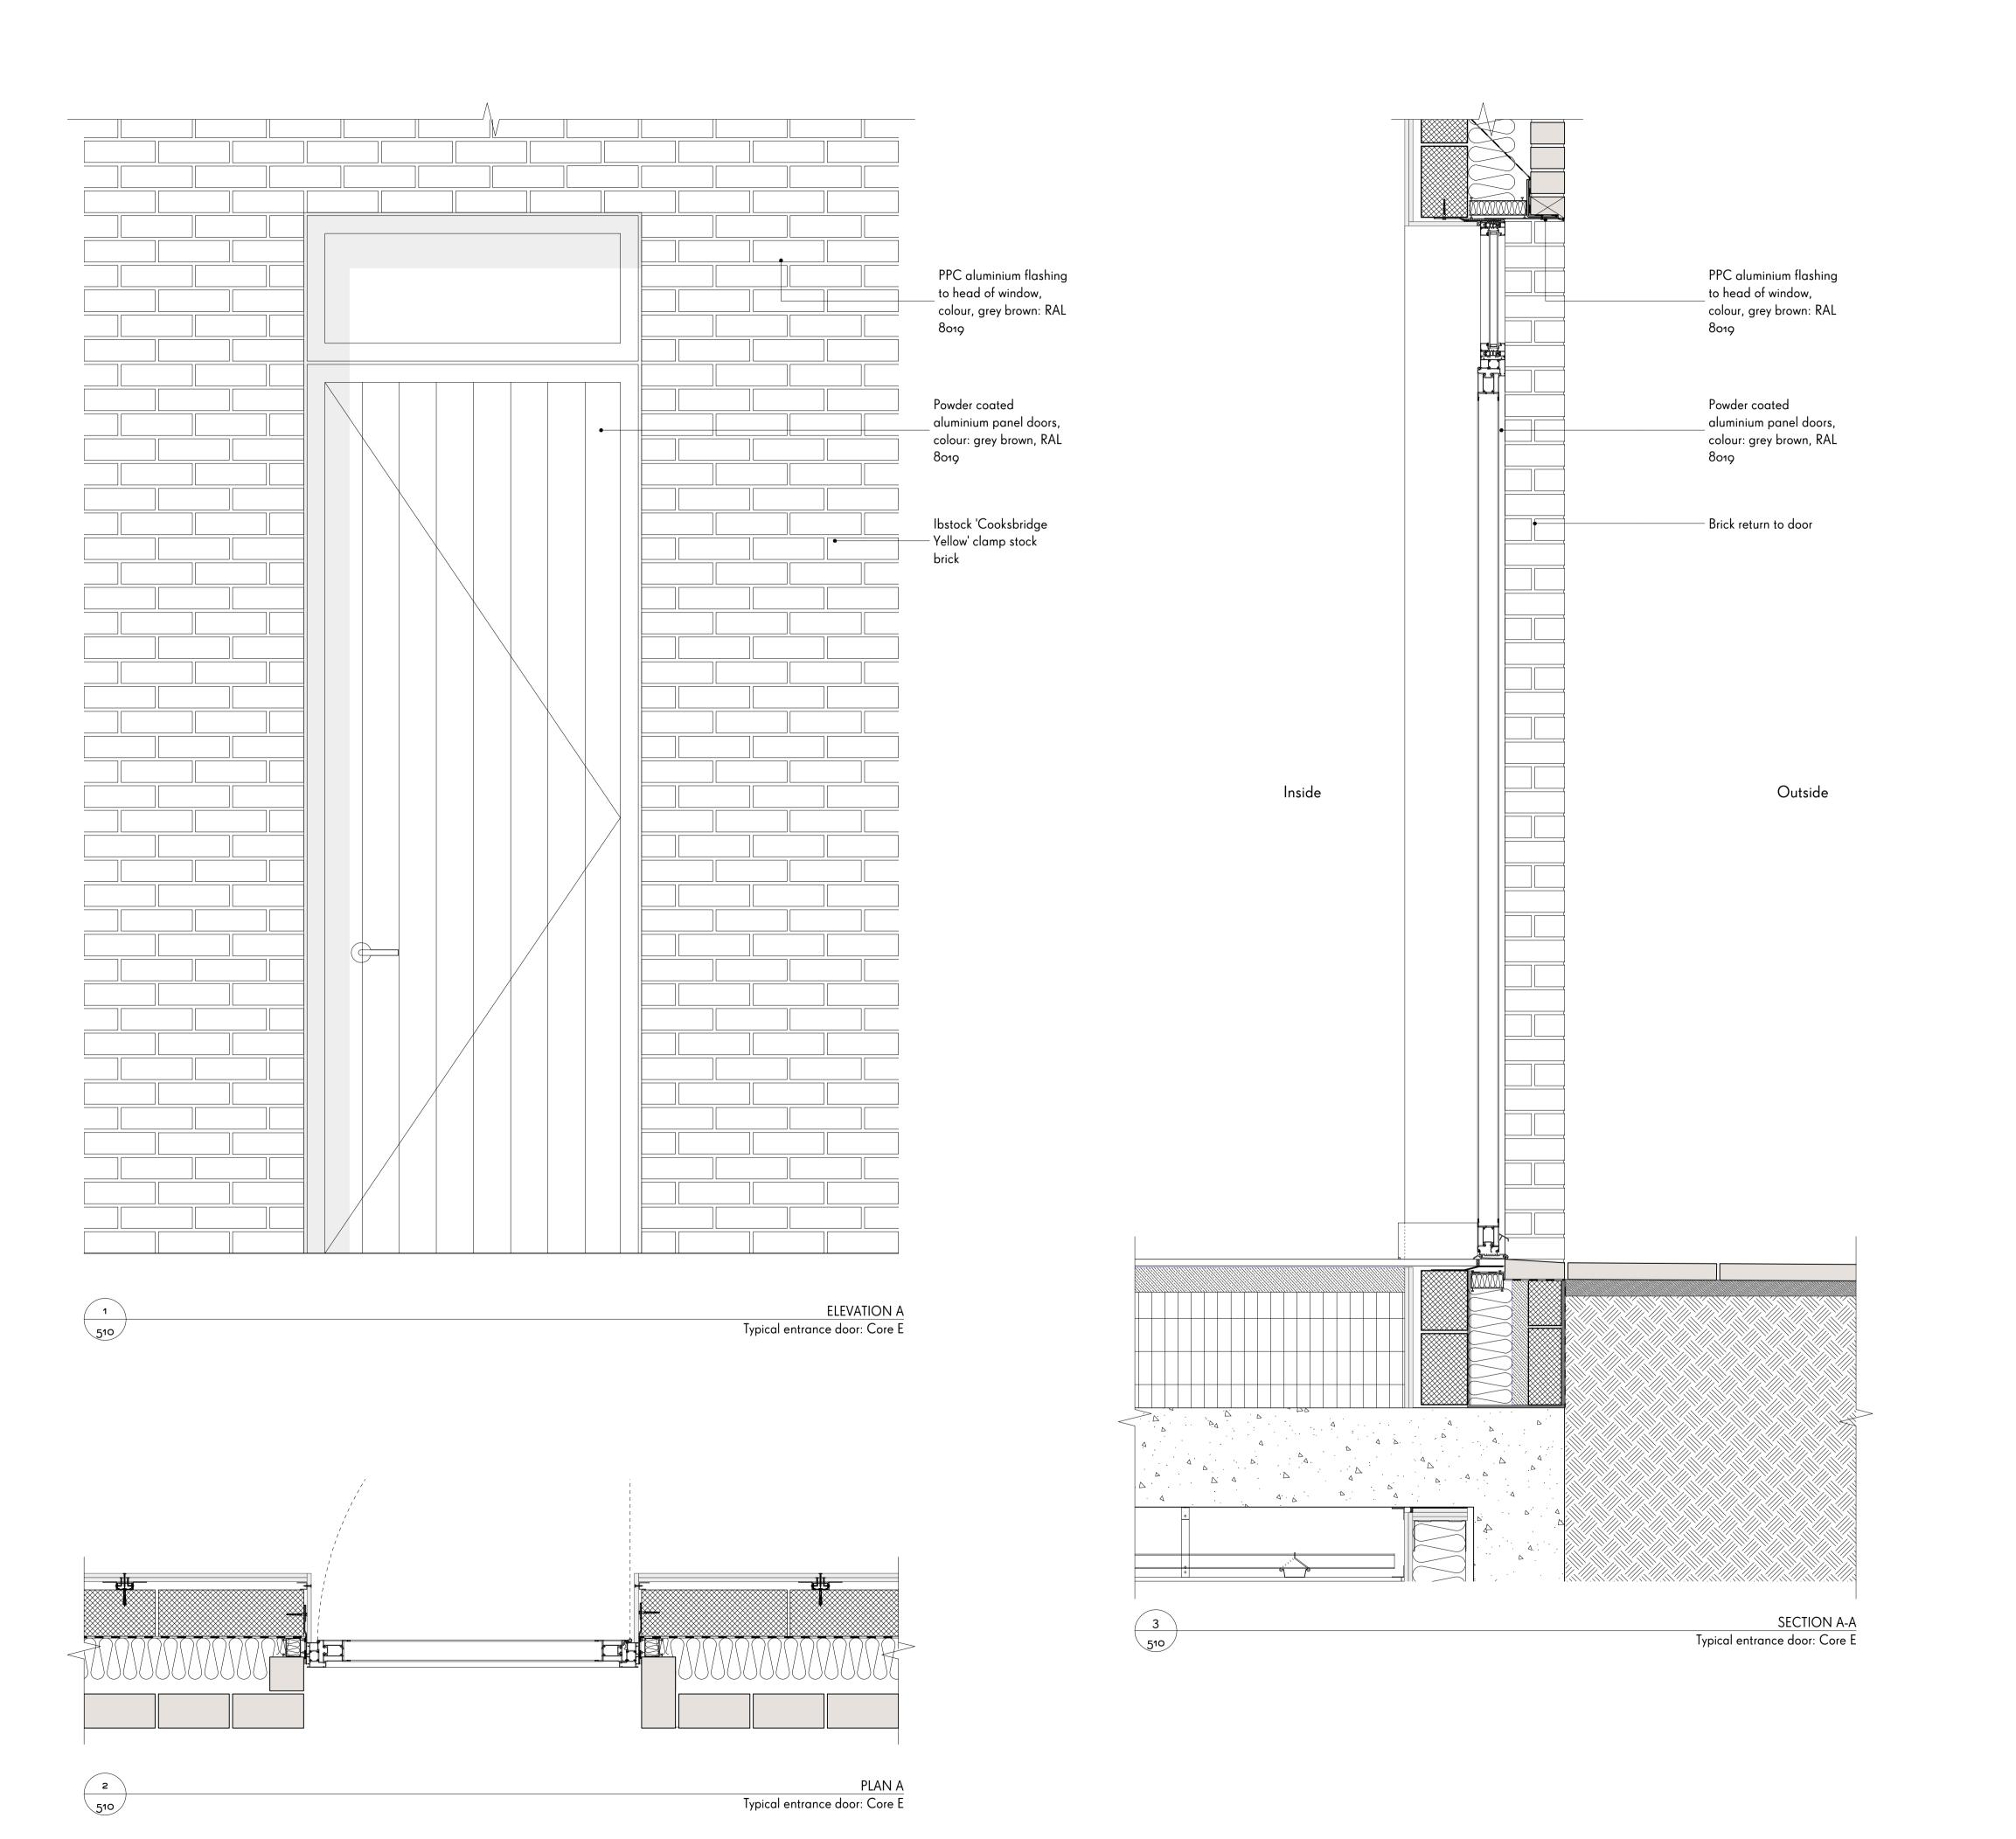

NOTES

Material Key:

Ibstock cooksbridge yellow clamp stock

Euromix mortar 'natural'

VM zinc pigmento 'autumn red'

RAL colour: 8019

Portland stone coping

Fibre C FE ferro 'sahara'

NB. For further information on material specification and supplier details, please refer to section 1.0 'outline specifications' of the material specification document.

REV COMMENTS

STATUS OF THE PROPERTY OF THE

Job 277a Grays Inn Road

Title Typical External Door

Sheet 6 of 6

**Date** October 2016

 Scale
 1:10 @ A1

 Drawn
 JY

Client Regal Homes

WAUGH THISTLETON