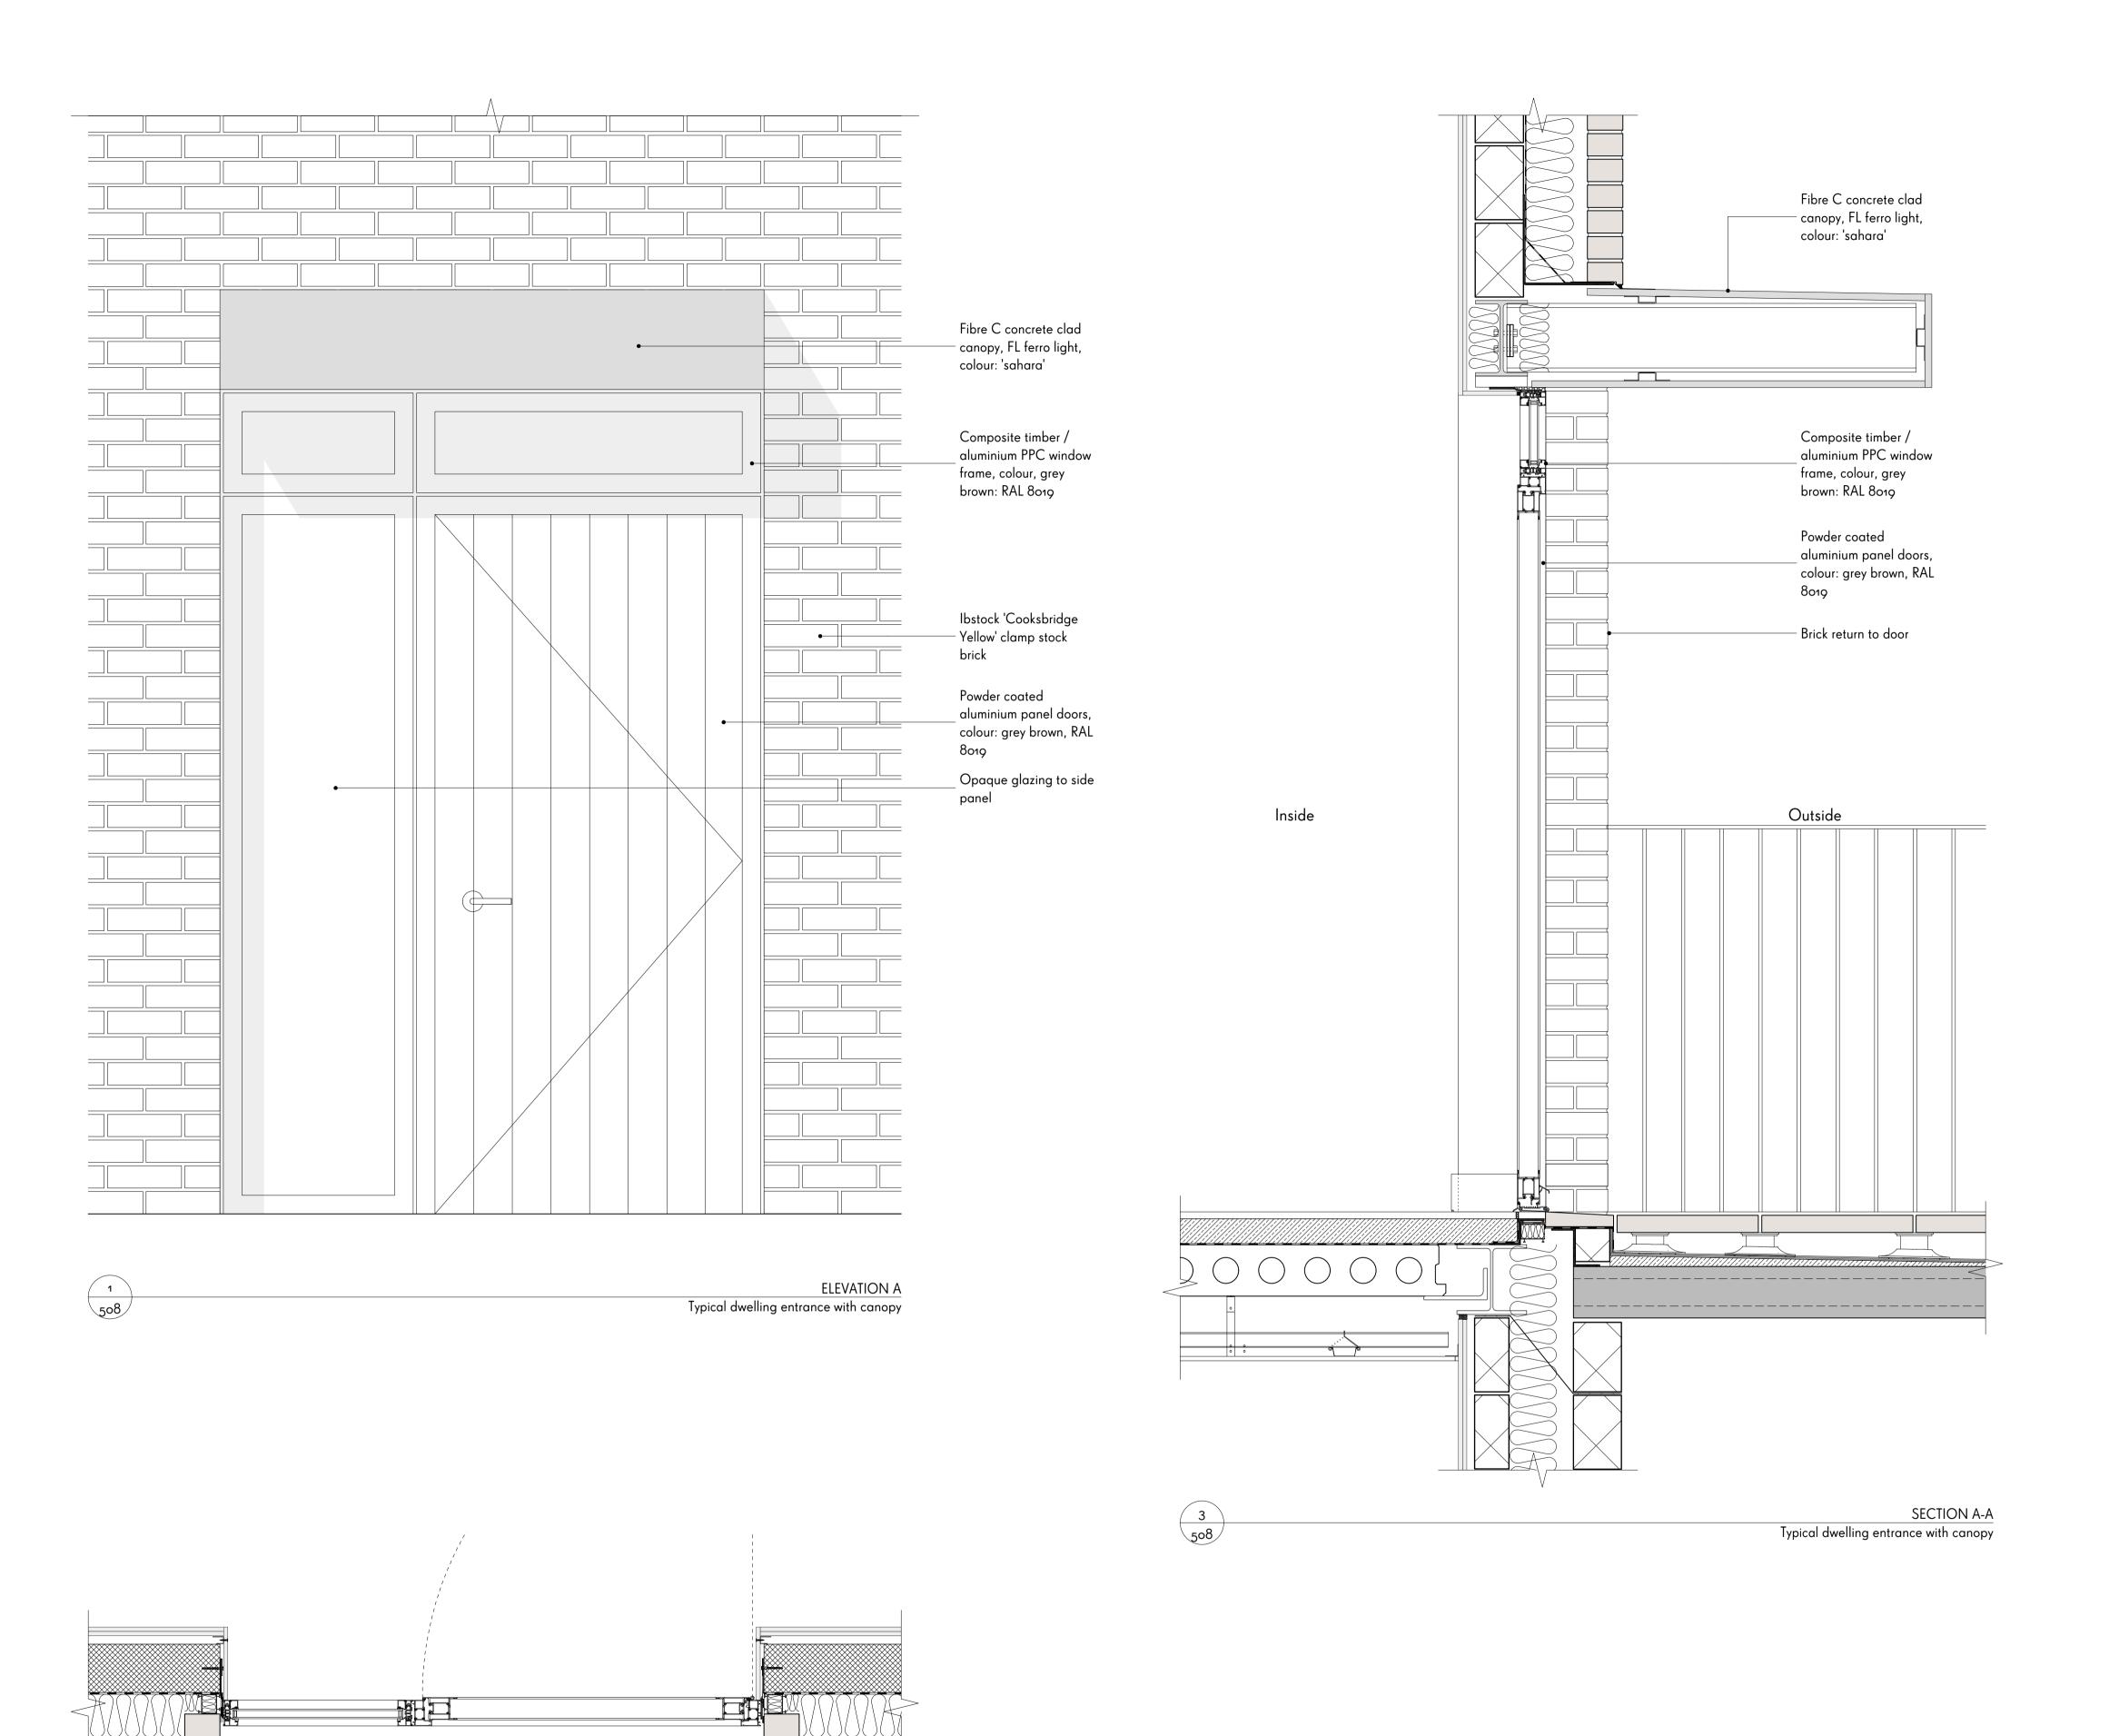

NOTES

Material Key:

Ibstock cooksbridge yellow clamp stock

Euromix mortar 'natural'

VM zinc pigmento 'autumn red'

RAL colour: 8019

Portland stone coping

Fibre C FE ferro 'sahara'

NB. For further information on material specification and supplier details, please refer to section 1.0 'outline specifications' of the material specification document.

REV COMMENTS

STATUS OF THE PROPERTY OF THE

Job 277a Grays Inn Road

Title Typical External Door

Sheet 6 of 6

**Date** October 2016

 Scale
 1:10 @ A1

 Drawn
 JY

Client Regal Homes

WAUGH THISTLETON