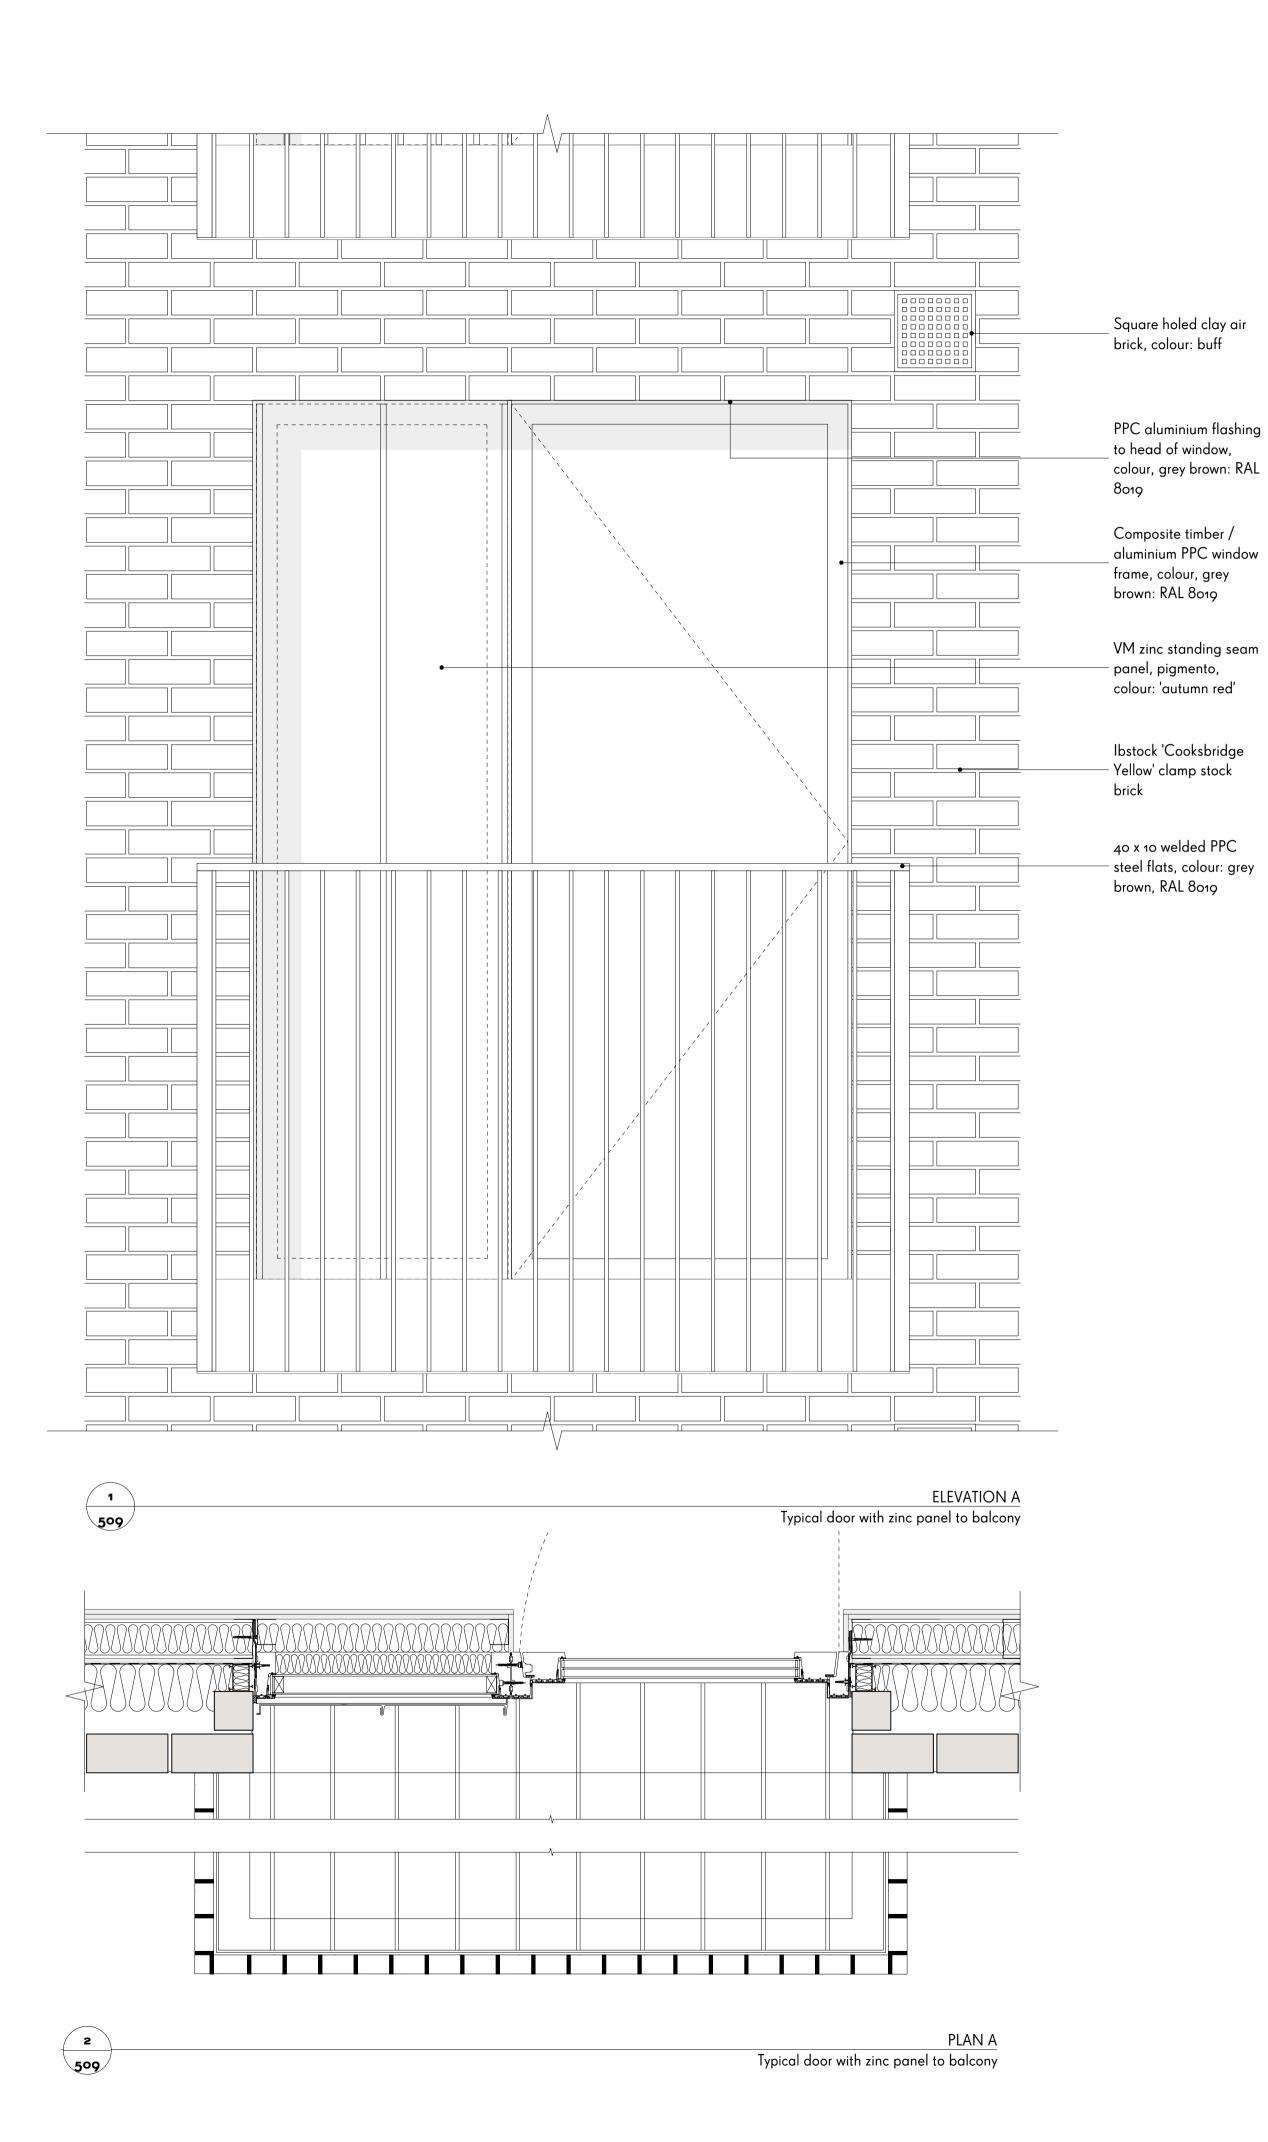

NOTES

Material Key:

lbstock cooksbridge yellow clamp stock

Euromix mortar 'natural'

VM zinc pigmento 'autumn red'

RAL colour: 8019

Portland stone coping

specification document.

NB. For further information on material specification and supplier details, please refer to section 1.0 'outline specifications' of the material

Fibre C FE ferro 'sahara'

REV COMMENTS

STATUS

PLANNING

Job 277a Grays Inn Road

Title Typical External Door

Sheet 5 of 6

529-A-PL-509

Date October 2016

Scale 1:10 @ A1

**Drawn** JY

Client Regal Homes

WAUGH THISTLETON

NOTES

Material Key:

Ibstock cooksbridge yellow clamp stock

Euromix mortar 'natural'

VM zinc pigmento 'autumn red'

RAL colour: 8019

Portland stone coping

Fibre C FE ferro 'sahara'

NB. For further information on material specification and supplier details, please refer to section 1.0 'outline specifications' of the material specification document.

REV COMMENTS

STATUS OF THE PROPERTY OF THE

Job 277a Grays Inn Road

Title Typical External Door

Sheet 6 of 6

**Date** October 2016

 Scale
 1:10 @ A1

 Drawn
 JY

Client Regal Homes

WAUGH THISTLETON