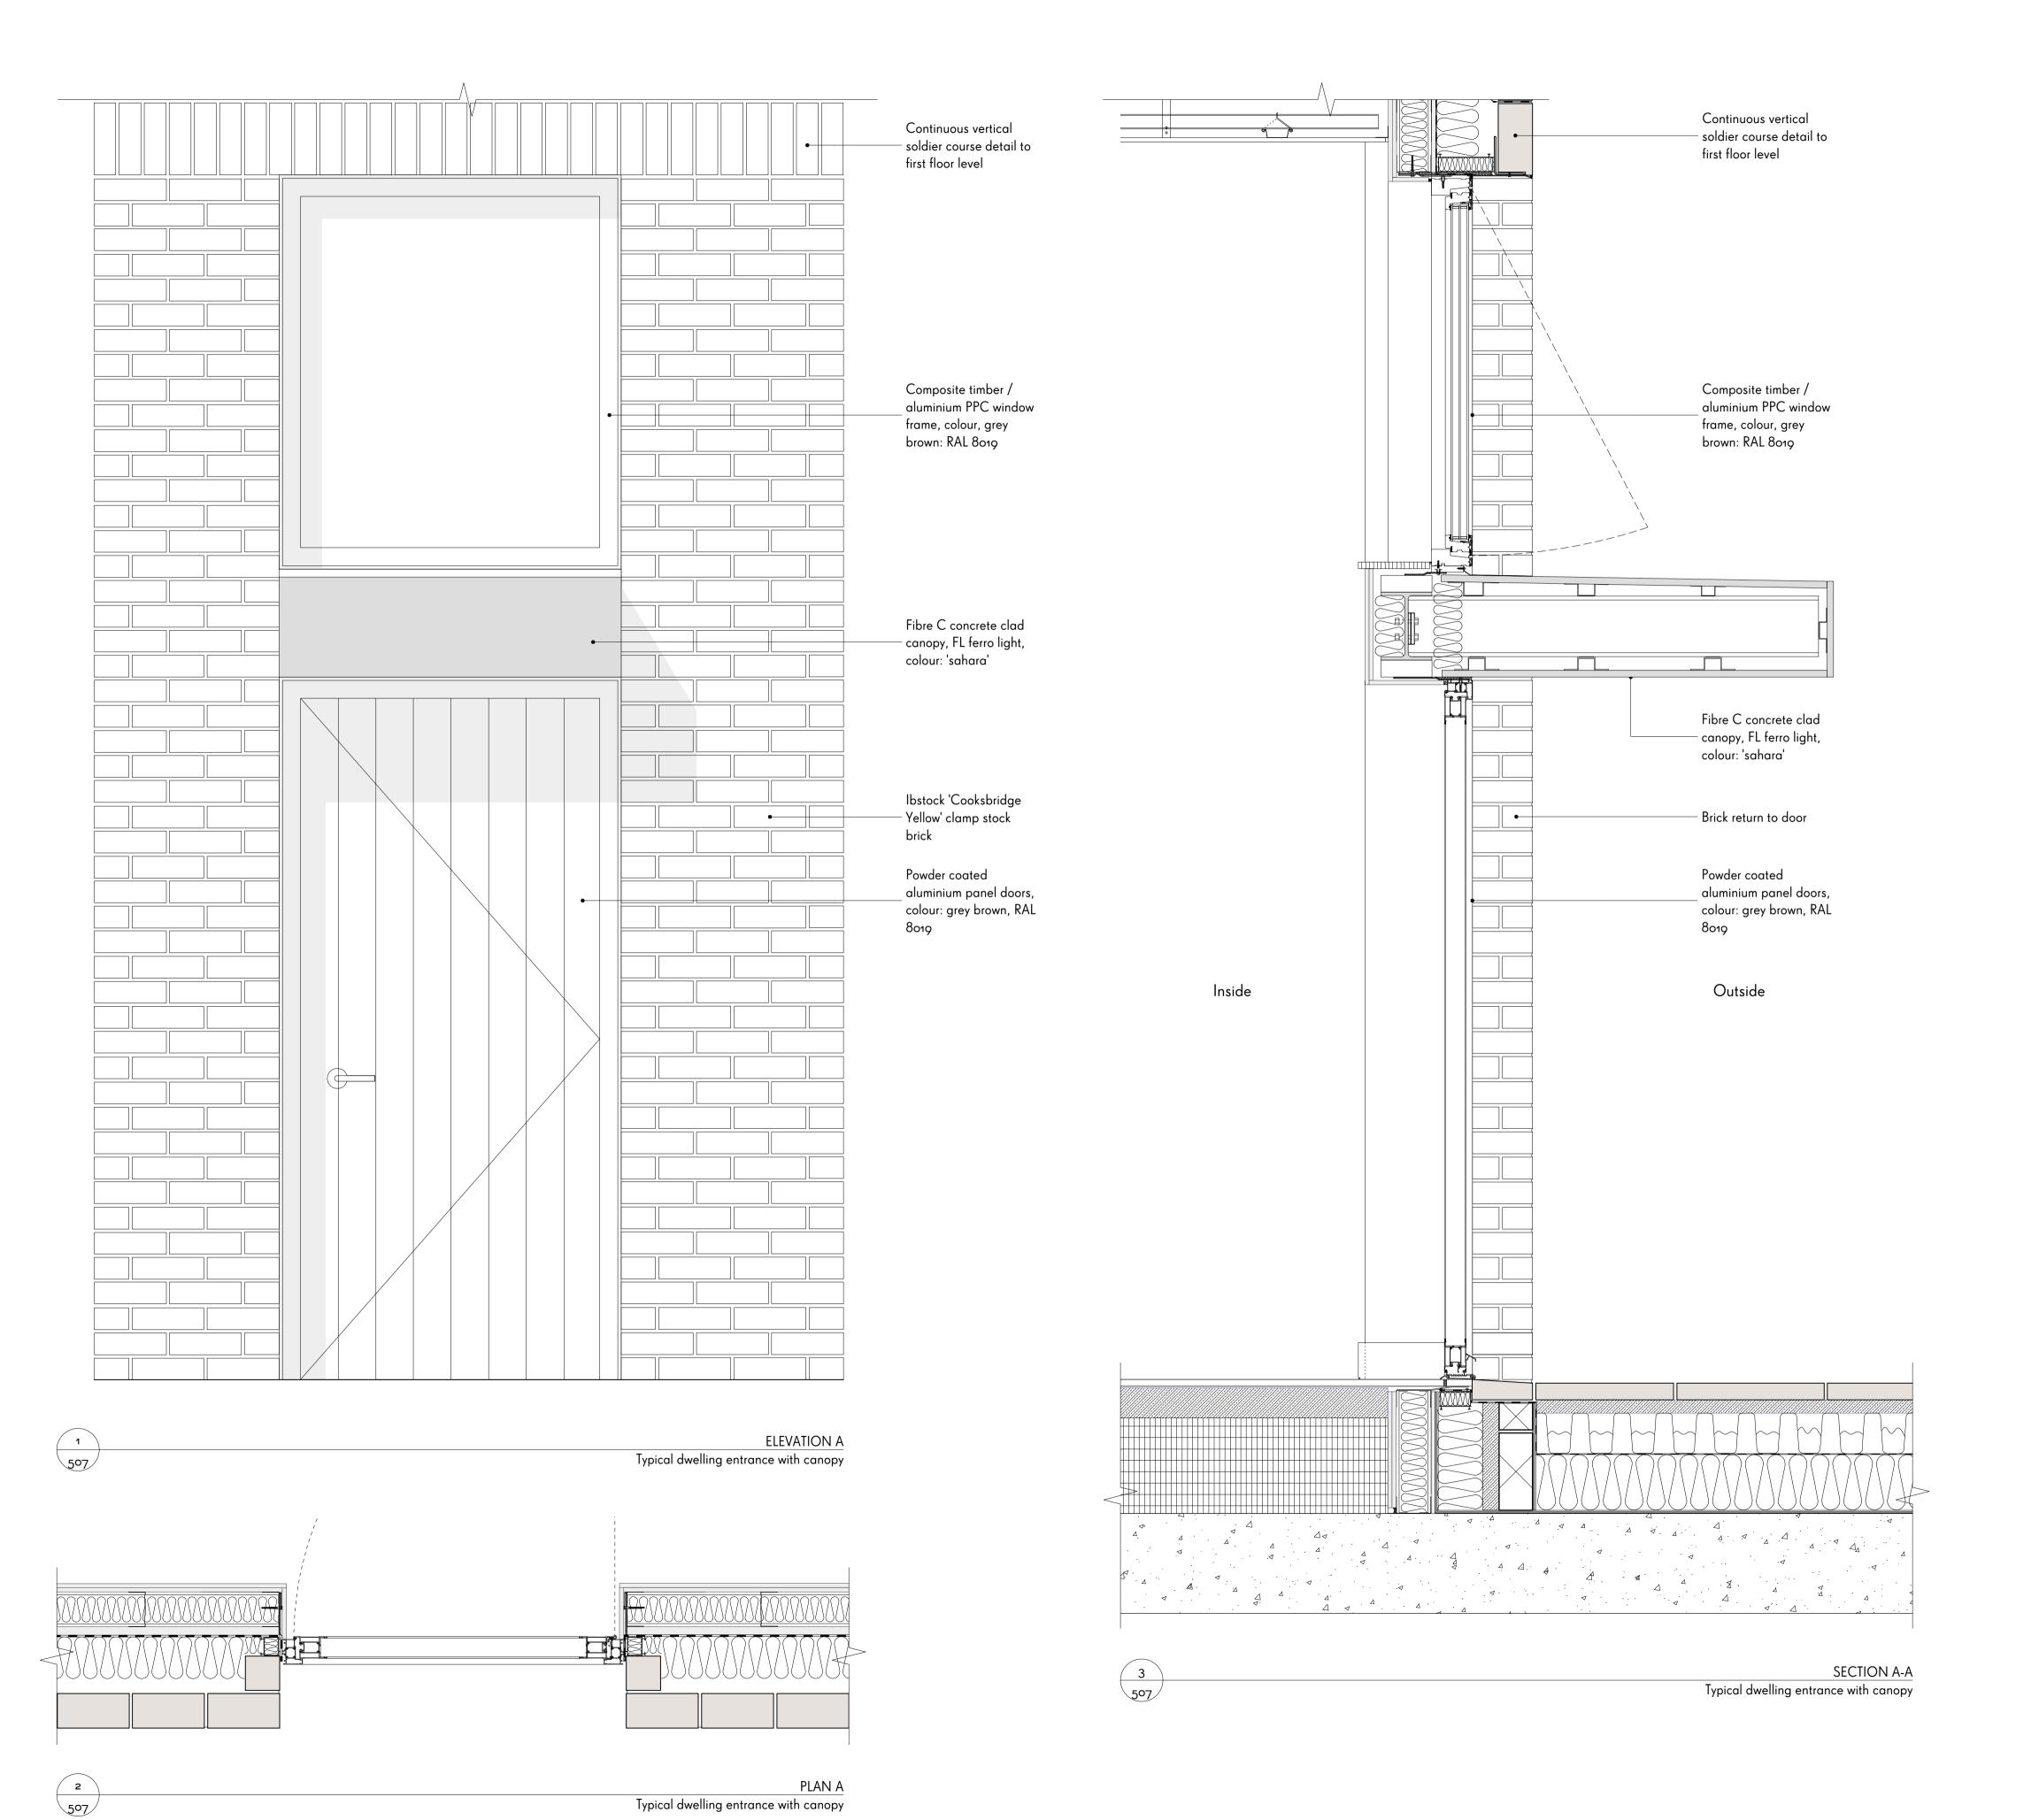

NOTES

Material Key:

lbstock cooksbridge yellow clamp stock

Euromix mortar 'natural'

VM zinc pigmento 'autumn red'

RAL colour: 8019

Portland stone coping

specification document.

NB. For further information on material specification and supplier details, please refer to section 1.0 'outline specifications' of the material

Fibre C FE ferro 'sahara'

REV COMMENTS

STATUS

PLANNING

Job 277a Grays Inn Road

Title Typical External Door

Sheet 5 of 6

529-A-PL-509

Date October 2016

Scale 1:10 @ A1

**Drawn** JY

Client Regal Homes

WAUGH THISTLETON