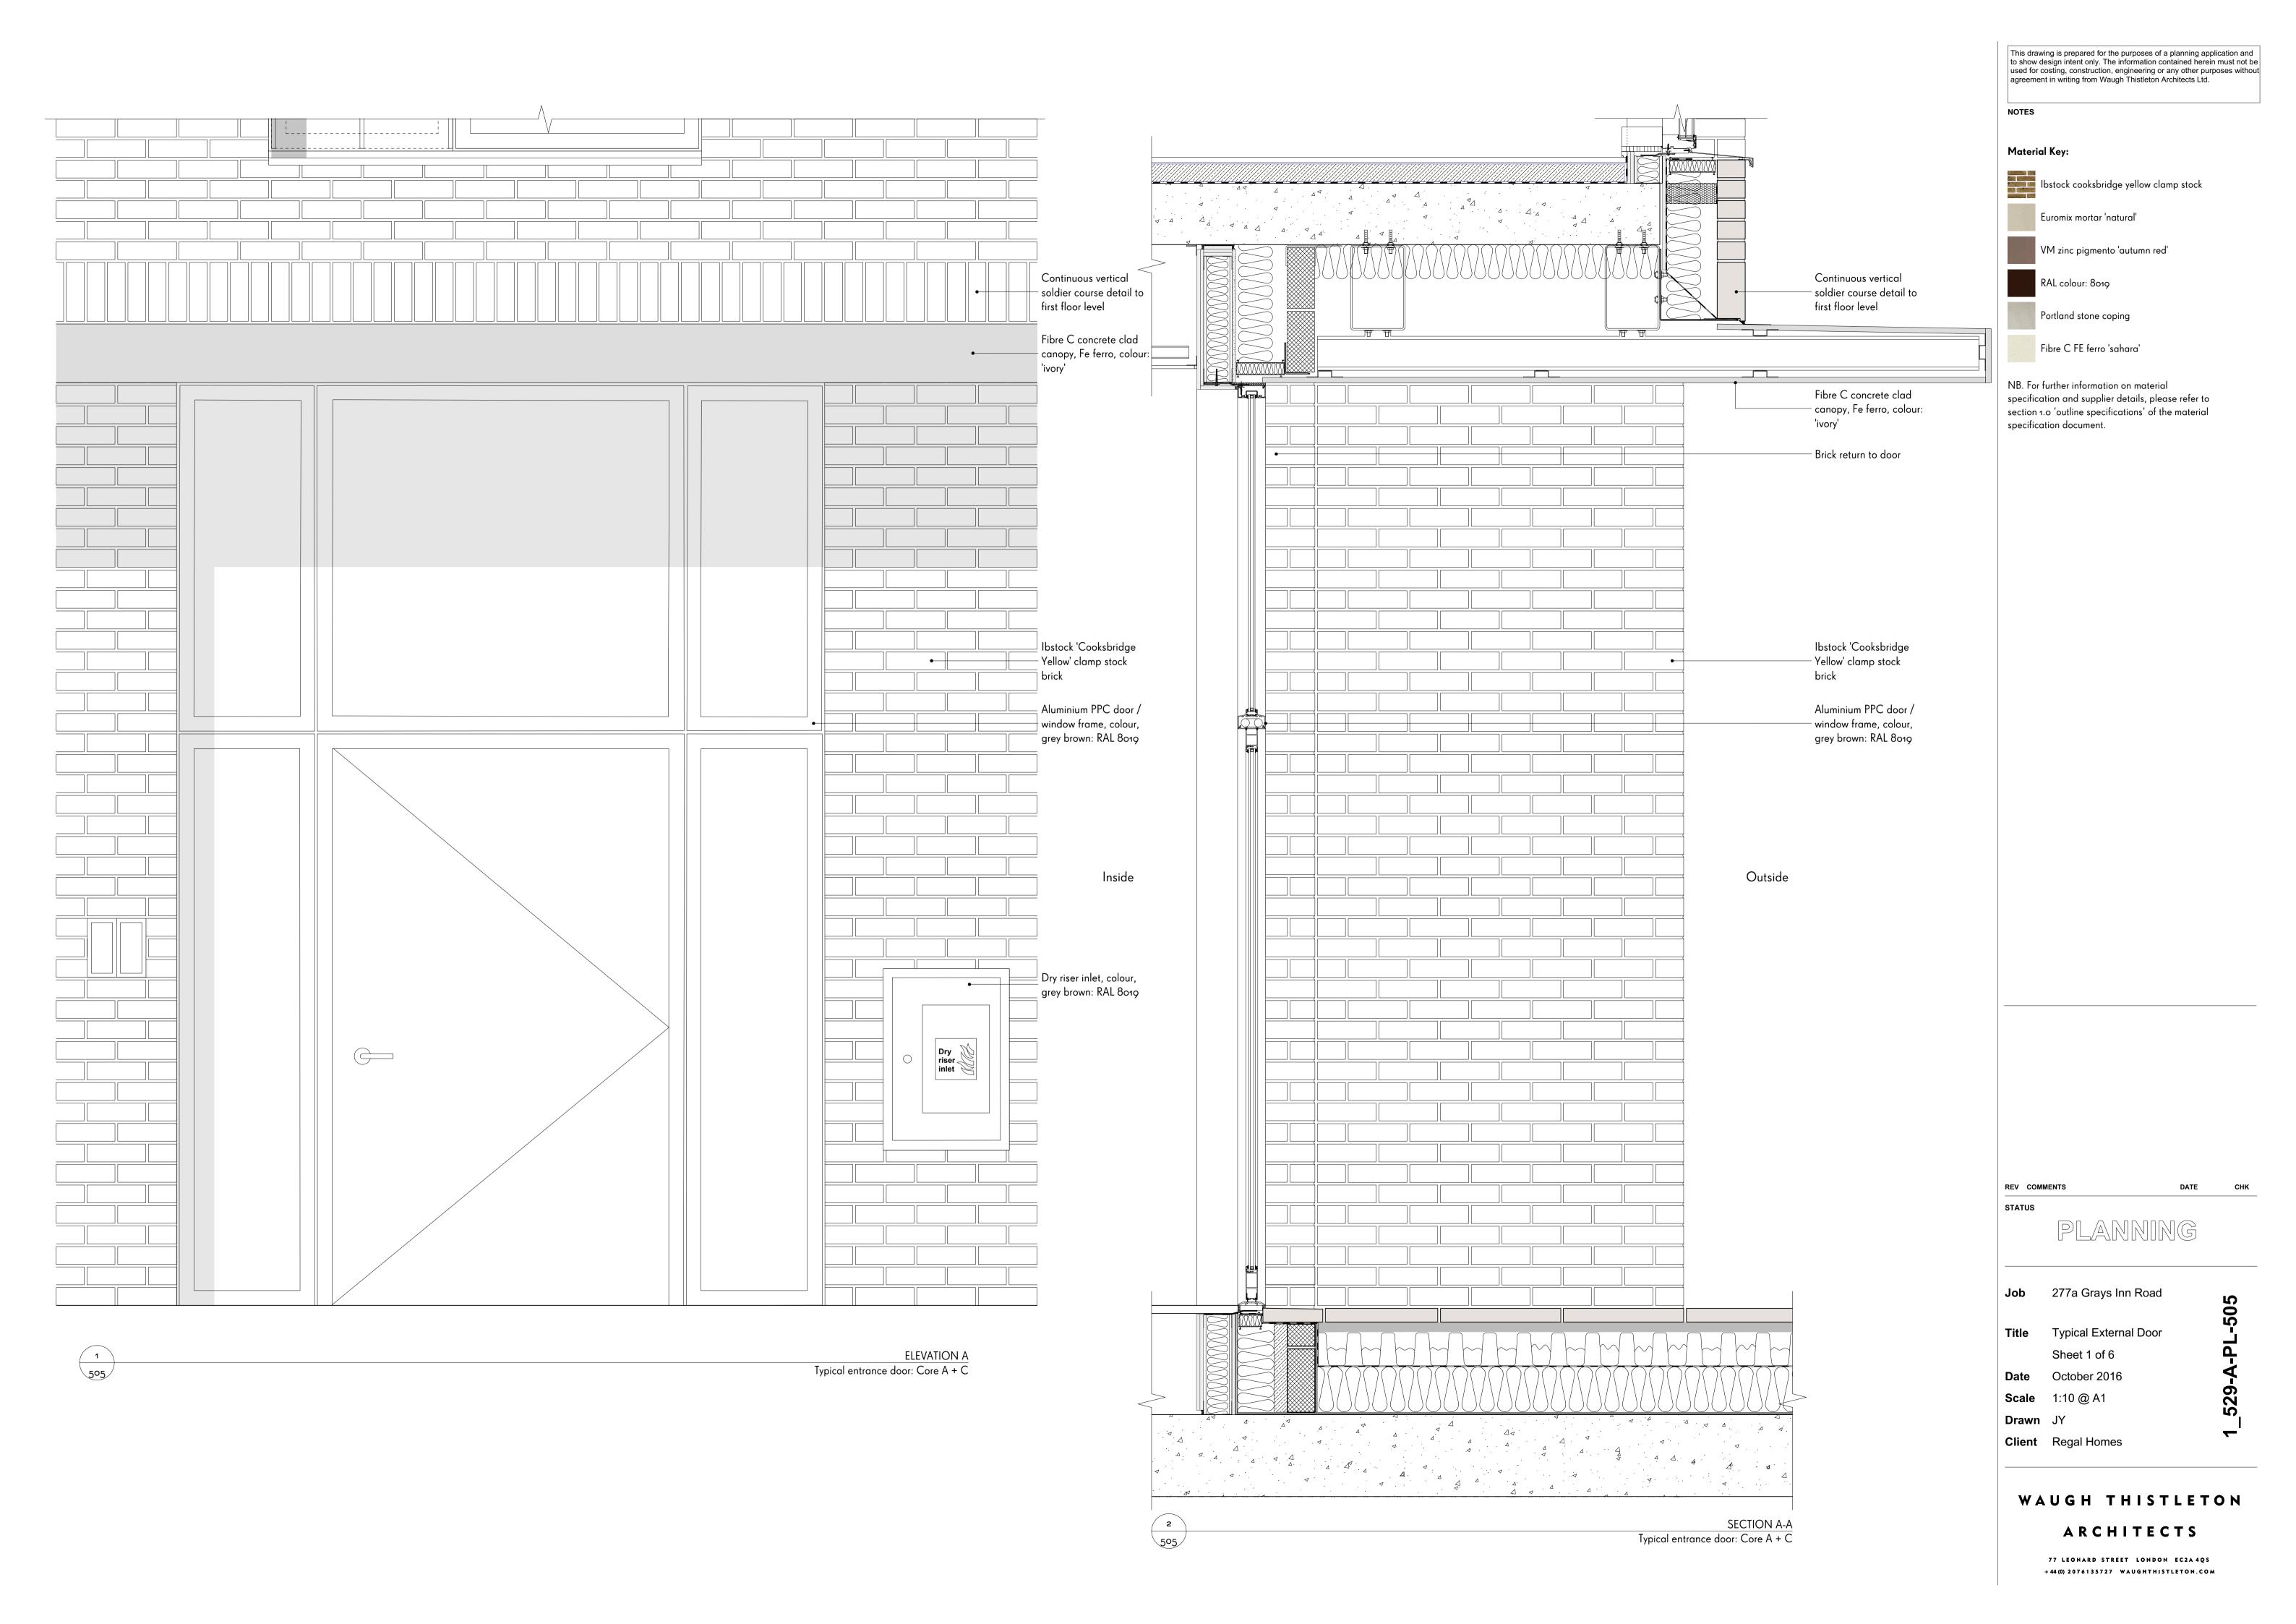

## APPENDIX 6.0

IN RELATION TO DISCHARGE OF CONDITION 3

This drawing is prepared for the purposes of a planning application and to show design intent only. The information contained herein must not be used for costing, construction, engineering or any other purposes without agreement in writing from Waugh Thistleton Architects Ltd.

NOTES

Material Key:

Ibstock cooksbridge yellow clamp stock

Euromix mortar 'natural'

VM zinc pigmento 'autumn red'

Portland stone coping

RAL colour: 8019

Fibre C FE ferro 'sahara'

NB. For further information on material specification and supplier details, please refer to section 1.0 'outline specifications' of the material specification document.

REV COMMENTS

STATUS

PLANNING

lob 277a Grays Inn Road

. \_ . .\_ . .\_

Typical External Door Sheet 3 of 6

 Date
 October 2016

 Scale
 1:10 @ A1

Drawn JY

wn JY

Client Regal Homes

WAUGH THISTLETON