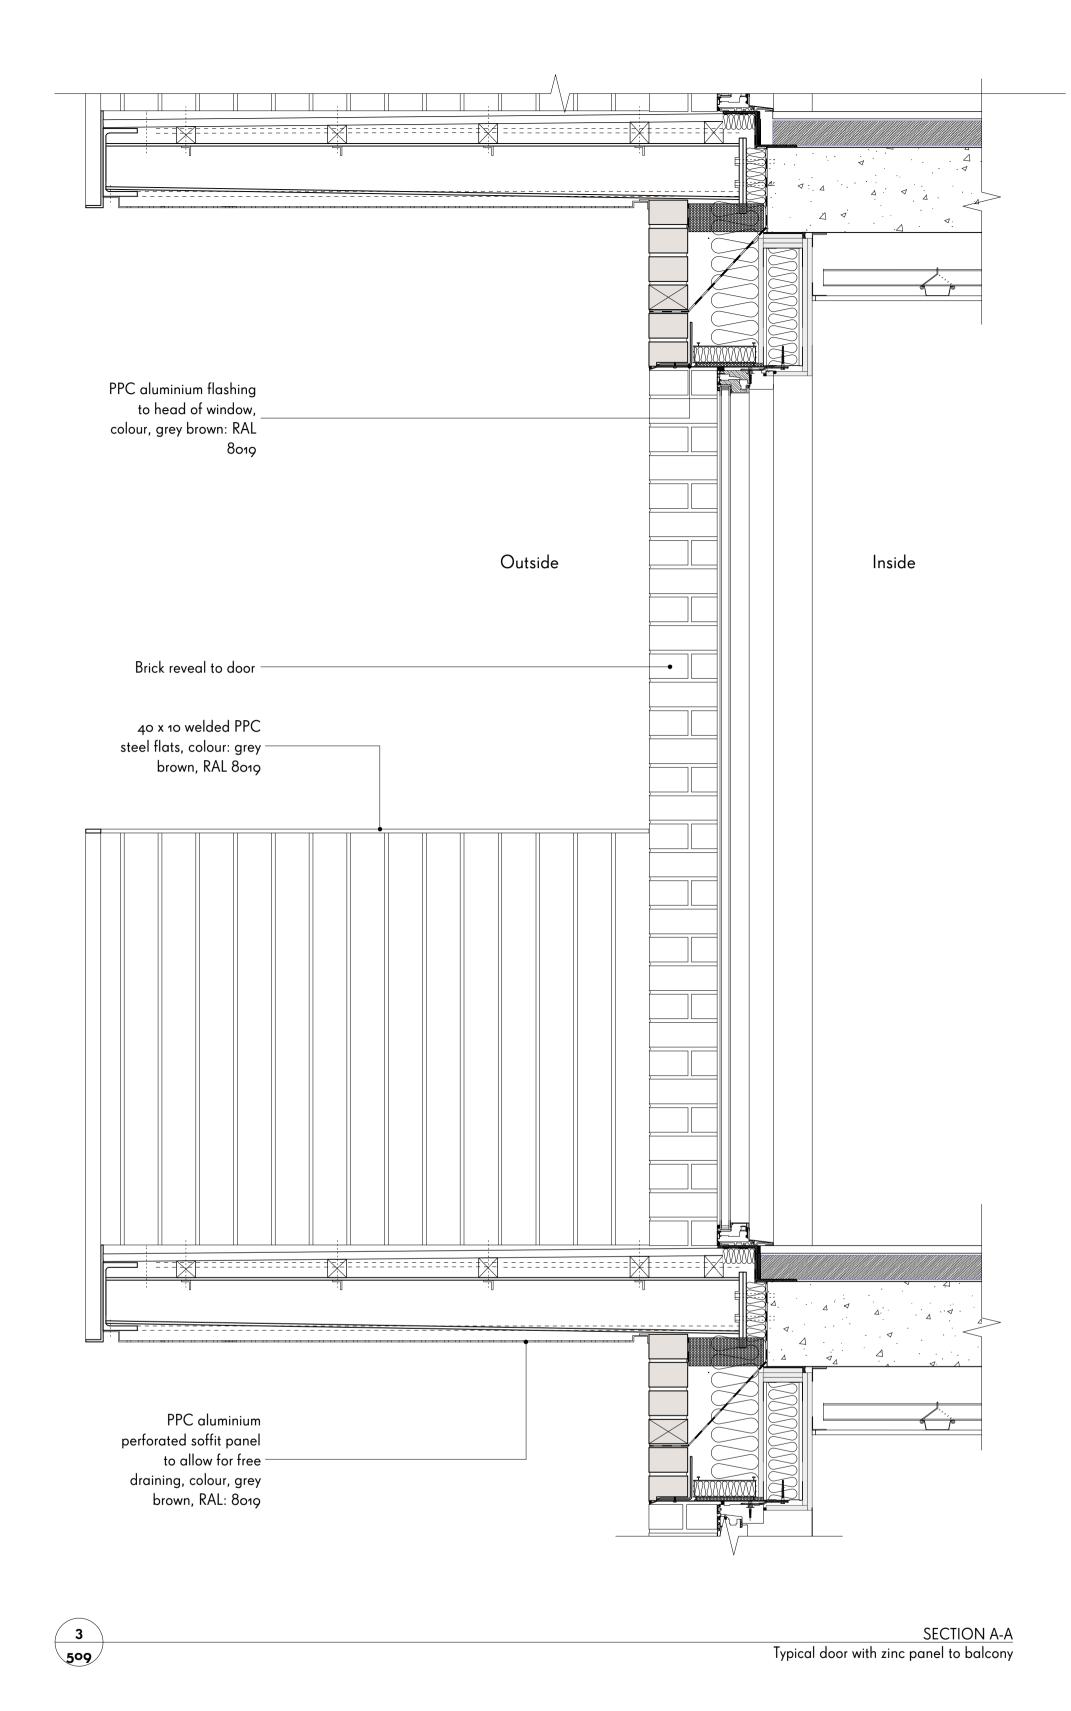

NOTES

Material Key:

lbstock cooksbridge yellow clamp stock

Euromix mortar 'natural'

VM zinc pigmento 'autumn red'

RAL colour: 8019

Portland stone coping

specification document.

NB. For further information on material specification and supplier details, please refer to section 1.0 'outline specifications' of the material

Fibre C FE ferro 'sahara'

REV COMMENTS

STATUS

PLANNING

Job 277a Grays Inn Road

Title Typical External Door

Sheet 5 of 6

529-A-PL-509

Date October 2016

Scale 1:10 @ A1

**Drawn** JY

Client Regal Homes

WAUGH THISTLETON

NOTES

Material Key:

Ibstock cooksbridge yellow clamp stock

Euromix mortar 'natural'

VM zinc pigmento 'autumn red'

RAL colour: 8019

Portland stone coping

Fibre C FE ferro 'sahara'

NB. For further information on material specification and supplier details, please refer to section 1.0 'outline specifications' of the material specification document.

REV COMMENTS

STATUS OF THE PROPERTY OF THE

Job 277a Grays Inn Road

Title Typical External Door

Sheet 6 of 6

**Date** October 2016

 Scale
 1:10 @ A1

 Drawn
 JY

Client Regal Homes

WAUGH THISTLETON