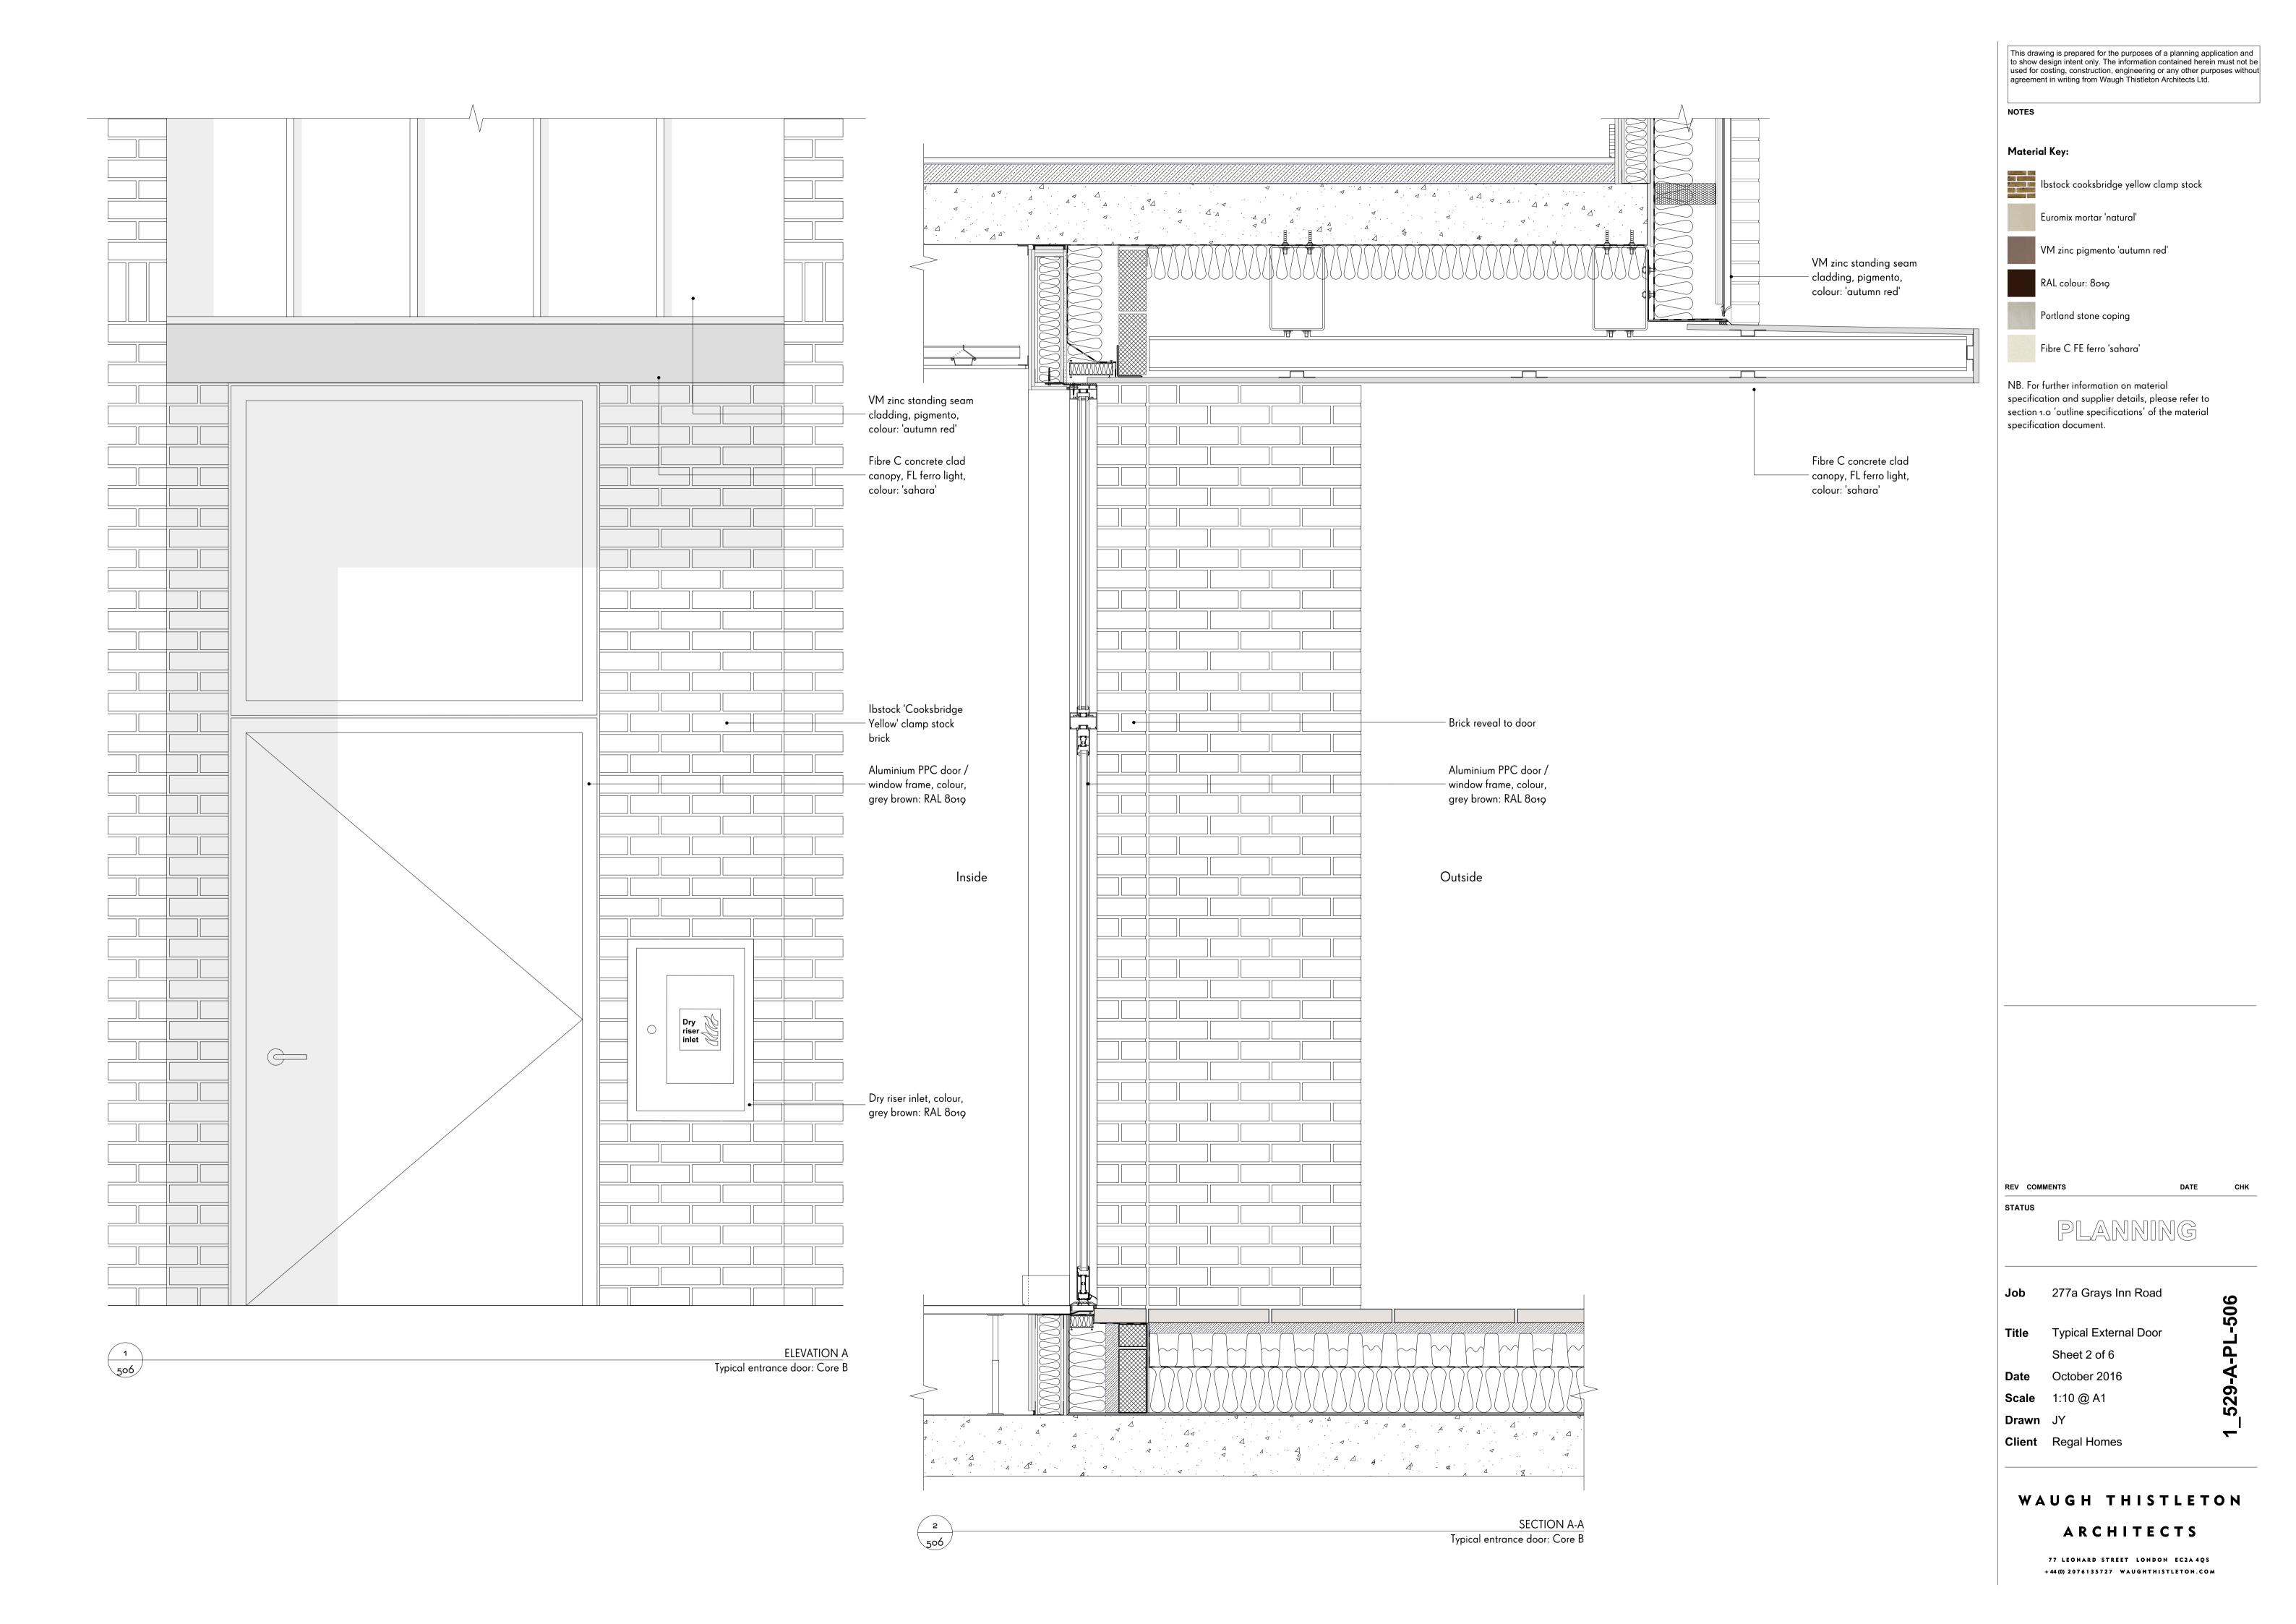

NOTES

Material Key:

lbstock cooksbridge yellow clamp stock

VM zinc pigmento 'autumn red'

Euromix mortar 'natural'

RAL colour: 8019

Portland stone coping

Fibre C FE ferro 'sahara'

NB. For further information on material specification and supplier details, please refer to section 1.0 'outline specifications' of the material specification document.

REV COMMENTS

DATE

529-A-PL-508

STATUS

PLANNING

**b** 277a Grays Inn Road

Title Typical External Door

Sheet 4 of 6

Date October 2016

Scale 1:10 @ A1

Drawn JY

Client Regal Homes