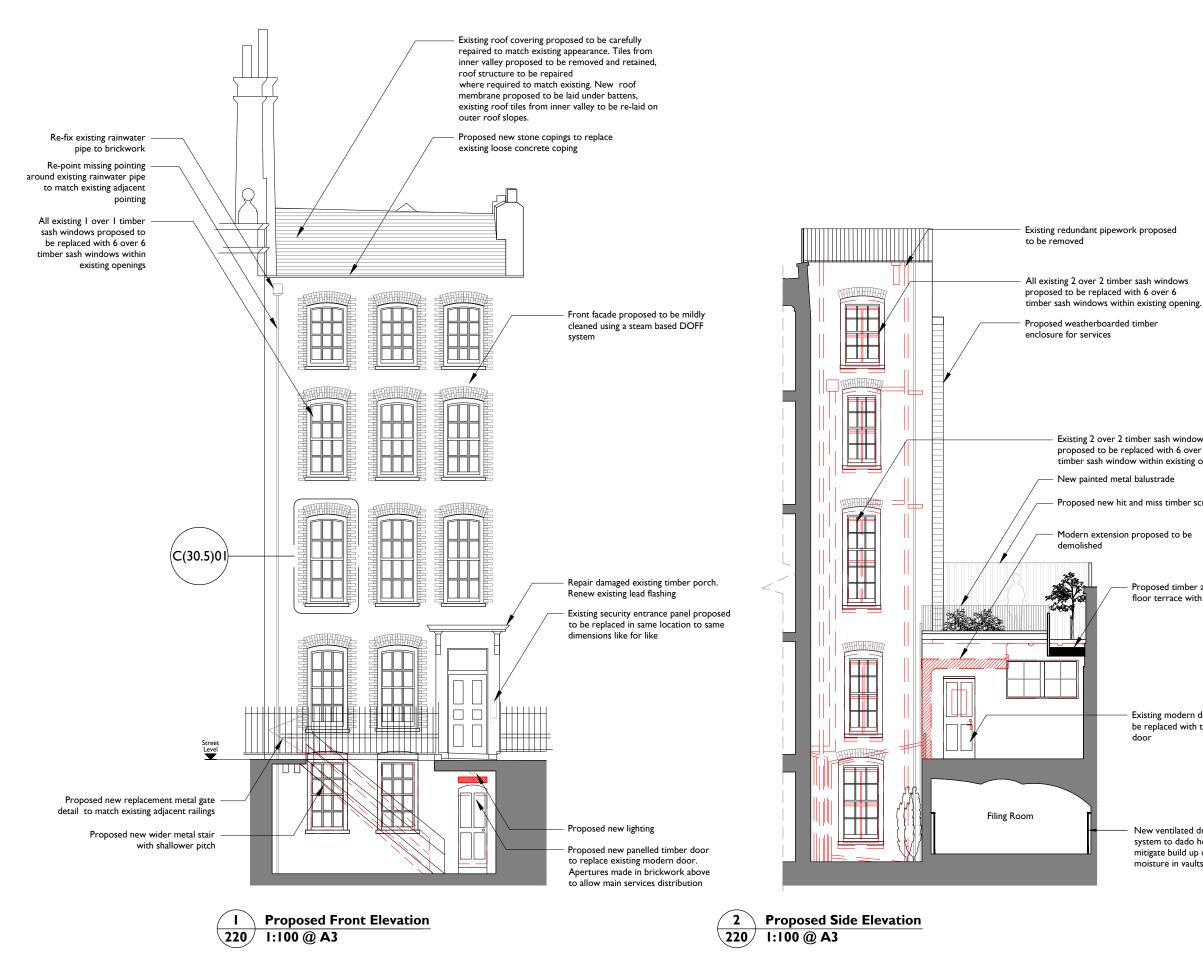

0 lm 2m 3m 4m 5m

|                                        | Notes:<br>Drawings are based on survey data and may not accurately represent what<br>is physically present.<br>Do not scale from this drawing, All dimensions are to be verified on site<br>before proceeding with the work.<br>All dimensions are in millimeters unless noted otherwise.<br>Purcell shall be notified in writing of any discrepancies. |                                                                                 |                                                 |
|----------------------------------------|---------------------------------------------------------------------------------------------------------------------------------------------------------------------------------------------------------------------------------------------------------------------------------------------------------------------------------------------------------|---------------------------------------------------------------------------------|-------------------------------------------------|
|                                        | Key Plan<br>not to scale                                                                                                                                                                                                                                                                                                                                |                                                                                 |                                                 |
|                                        | KEY<br>New W<br>Demoli<br>Existing                                                                                                                                                                                                                                                                                                                      | tions                                                                           |                                                 |
| v<br>- 9<br>opening<br>creen           |                                                                                                                                                                                                                                                                                                                                                         |                                                                                 |                                                 |
| and metal stair to first<br>1 lighting |                                                                                                                                                                                                                                                                                                                                                         |                                                                                 |                                                 |
| door proposed to<br>timber panelled    | D 05.01.16<br>C 26.05.15<br>A 07.05.15<br>First Issue 08.04.15<br>ISSUE DATE                                                                                                                                                                                                                                                                            | VP RF<br>VT RF<br>VT RF<br>HL RF<br>DRAWN CHECKED                               | door bell shown<br>Notes revised<br>DESCRIPTION |
| Iry lining<br>leight to<br>of<br>s     | CLIENT<br>PROJECT<br>DRAWING TITLE<br>SIZE & SCALE                                                                                                                                                                                                                                                                                                      | Kay Georgiou Solicit<br>40 Great James Stree<br>Proposed Front and<br>A3L 1:100 | et                                              |
|                                        | JOB NUMBER                                                                                                                                                                                                                                                                                                                                              |                                                                                 |                                                 |