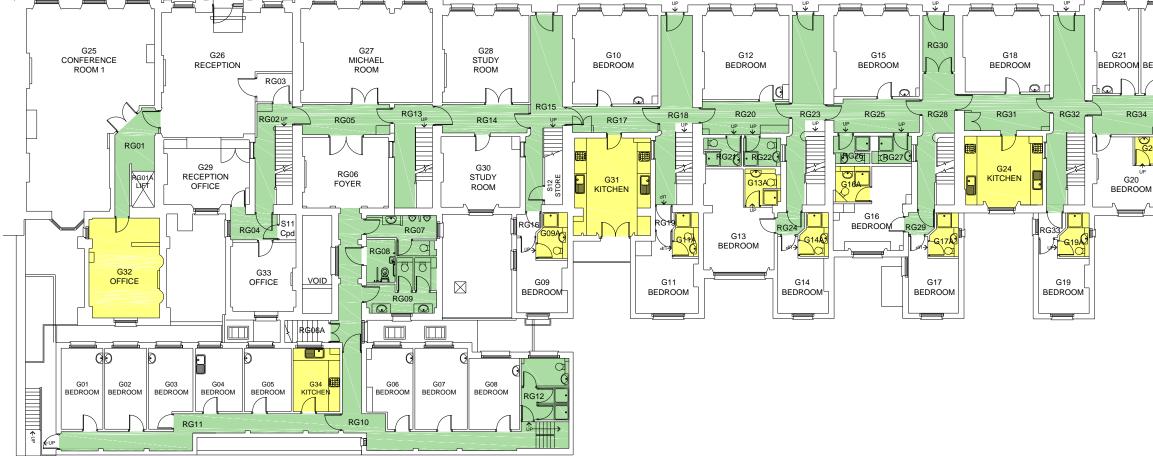

### **GROUND FLOOR**

#### **GROUND FLOOR**

G01 G02 BEDROOM BEDROOM

\*

G03 BEDROOM

RG11

G04 BEDROOM

G05 BEDROOM

G34 UII KITCHEN

23

22

21

20

©FAITHFUL+GOULD COPYRIGHT : REPRODUCTION IN WHOLE OR PART BY ANY MEANS IS PROHIBITED WITHOUT THE PRIOR WRITTEN PERMISSION OF FAITHFUL+GOULD

G06 BEDROOM

RG10

C07