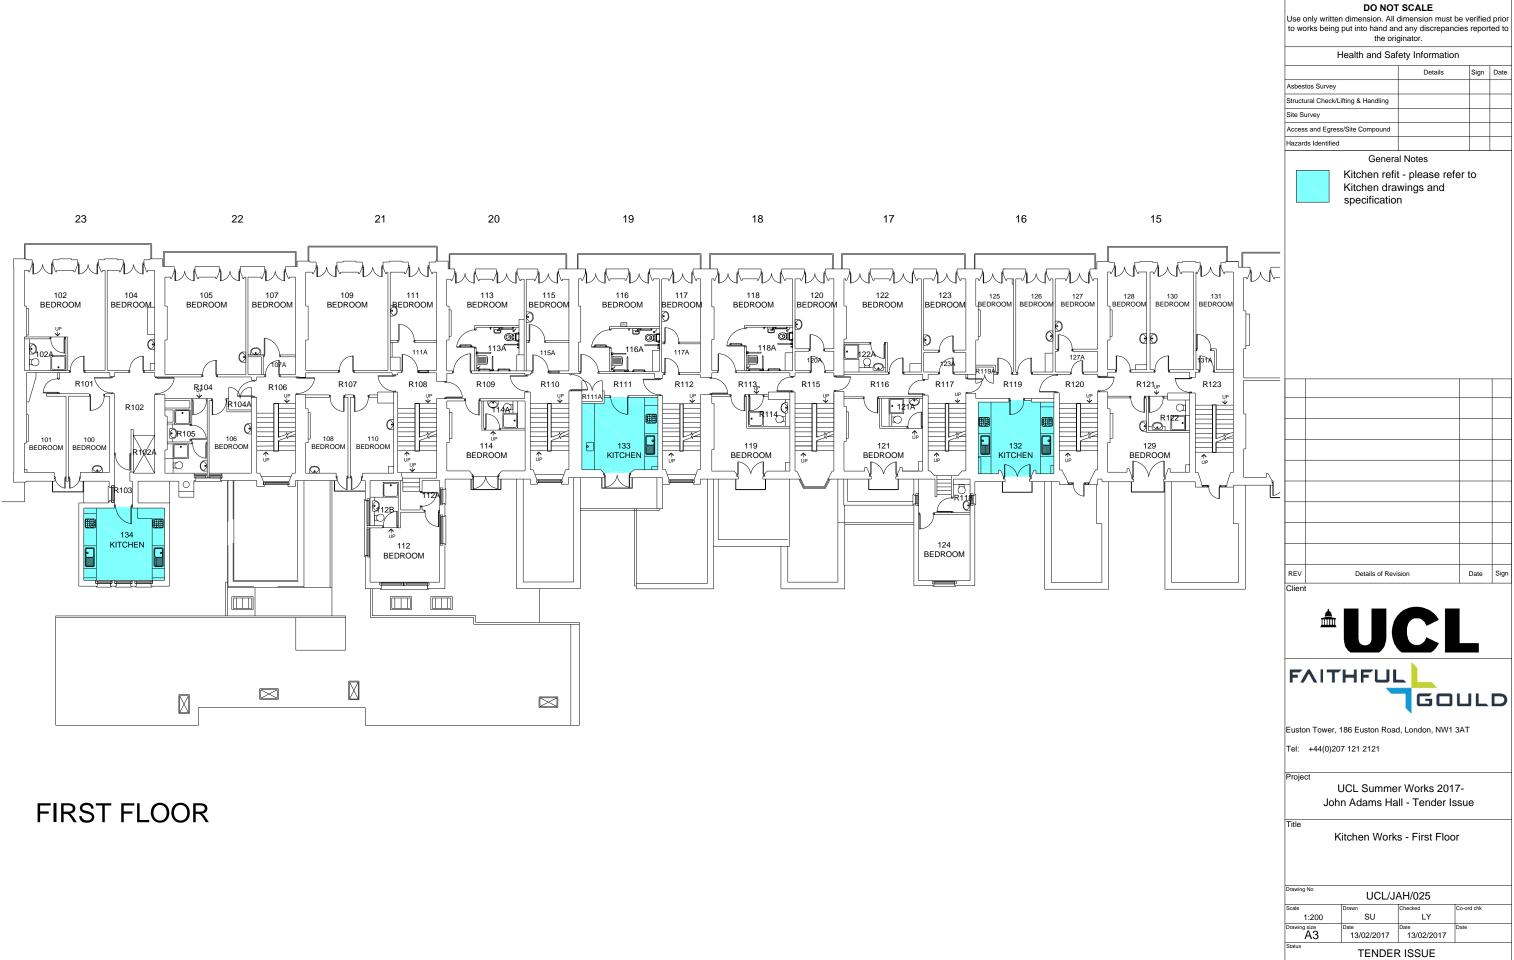

eing put into hand and any discrepancies reported to the originator. Health and Safety Information Details Sign Date Asbestos Survey Structural Check/Lifting & Handling Site Survey Access and Egress/Site Compound Hazards Identified General Notes Strip out old furniture and replace with new furniture and curtains Installation of new blinds and curtains only 15 X R422A STORE R422 XQ. R422B PLANT ROOM Date Sign REV Details of Revision Client **UCL** FAITHFUL GOULD Euston Tower, 186 Euston Road, London, NW1 3AT Tel: +44(0)207 121 2121 Project UCL Summer Works 2017-John Adams Hall - Tender Issue Title Furniture Strip Out & Replacement Including New Curtains - Fourth Floor wina No UCL/JAH/022 ord chk 1:200 SU LY A3 13/02/2017 13/02/2017 TENDER ISSUE



#### BASEMENT





### **GROUND FLOOR**







#### SECOND FLOOR







RG30 G27 MICHAEL G28 STUDY G25 CONFERENCE G10 G12 G15 G18 G21 G26 RECEPTION BEDROOM BEDROOM BEDROOM BEDROOM ROOM 1 ROOM ROOM RG03

19

18

17

16



### **GROUND FLOOR**

23

22

21

20