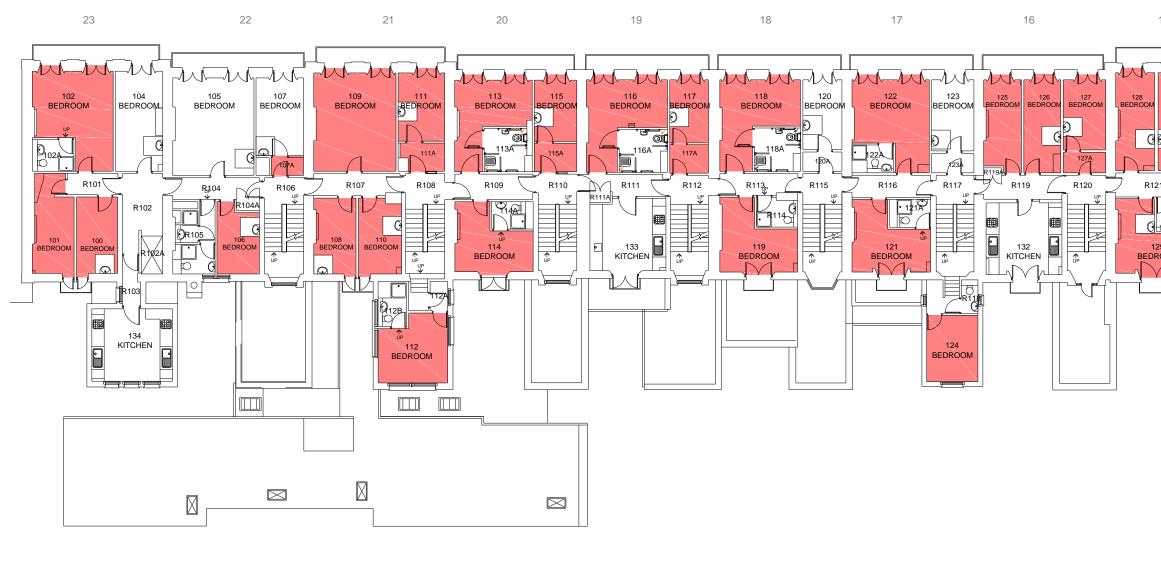

FIRST FLOOR

|                    | Use only written dimension. All to works being put into hand ar      |                                        |            |      |
|--------------------|----------------------------------------------------------------------|----------------------------------------|------------|------|
|                    | Health and Sa                                                        | fety Information                       | ı          |      |
|                    | Asbestos Survey                                                      | Details                                | Sign       | Date |
|                    | Structural Check/Lifting & Handling                                  |                                        |            |      |
|                    | Site Survey                                                          |                                        |            |      |
|                    | Access and Egress/Site Compound                                      |                                        |            |      |
|                    | Hazards Identified                                                   |                                        |            |      |
|                    |                                                                      | al Notes<br>ove and replac<br>fication | ce         |      |
|                    |                                                                      |                                        |            |      |
| BEDROOM<br>BEDROOM |                                                                      |                                        |            |      |
|                    |                                                                      |                                        |            |      |
|                    |                                                                      |                                        |            |      |
|                    |                                                                      |                                        |            |      |
|                    |                                                                      |                                        |            |      |
|                    |                                                                      |                                        |            |      |
|                    |                                                                      |                                        |            |      |
|                    |                                                                      |                                        |            |      |
|                    |                                                                      |                                        |            |      |
|                    |                                                                      |                                        |            |      |
|                    |                                                                      |                                        |            |      |
|                    | REV Details of Rev                                                   | ision                                  | Date       | Sign |
|                    |                                                                      |                                        |            | D    |
|                    | Euston Tower, 186 Euston Roa                                         | d, London, NW1 3                       | BAT        |      |
|                    | Tel: +44(0)207 121 2121                                              |                                        |            |      |
|                    | Project<br>UCL 2017 Su<br>John Adams Ha                              |                                        |            |      |
|                    | Title<br>Carpetting Wo                                               | rks - First Flo                        | or         |      |
|                    |                                                                      |                                        |            |      |
|                    | Drawing No                                                           | AH/001                                 |            |      |
|                    | Scale Drawn                                                          |                                        | Co-ord chk |      |
|                    | UCL/J.   Scale Drawn   1:200 SU   Drawing size Date                  | Checked (<br>LY<br>Date [              | Co-ord chk |      |
|                    | UCL/J.   Scale Drawin   1:200 SU   Drawing size Date   A3 13/02/2017 | Checked LY                             |            |      |