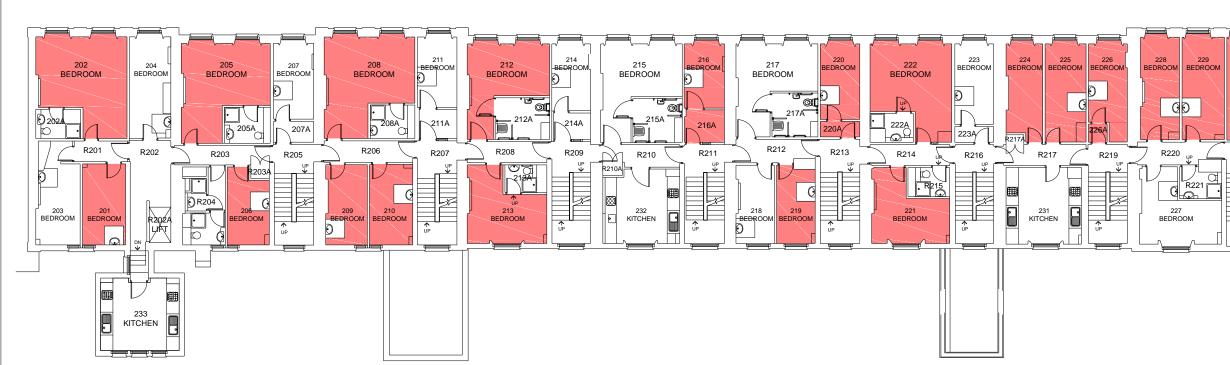

|                         |                                                         |                                           | g put into hand a                                                            | dimension must<br>nd any discrepan<br>iginator.                             |                            |      |
|-------------------------|---------------------------------------------------------|-------------------------------------------|------------------------------------------------------------------------------|-----------------------------------------------------------------------------|----------------------------|------|
|                         |                                                         |                                           | Health and Sa                                                                | fety Informatio                                                             | n                          |      |
|                         |                                                         |                                           |                                                                              | Details                                                                     | Sign                       | Date |
|                         |                                                         | os Survey                                 | Liffing & Hondling                                                           |                                                                             |                            |      |
|                         | Site Su                                                 |                                           | Lifting & Handling                                                           |                                                                             |                            |      |
|                         |                                                         |                                           | ss/Site Compound                                                             |                                                                             |                            |      |
|                         | Hazard                                                  | s Identified                              | Ł                                                                            |                                                                             |                            |      |
|                         |                                                         |                                           |                                                                              | al Notes<br>ove and repla<br>ification                                      | ace                        |      |
| 230<br>SEDROOM          |                                                         |                                           |                                                                              |                                                                             |                            |      |
| 230A<br>R222            |                                                         |                                           |                                                                              |                                                                             |                            |      |
|                         | REV<br>Client                                           |                                           | Details of Rev                                                               | rision                                                                      | Date                       | Sign |
|                         |                                                         |                                           |                                                                              |                                                                             |                            |      |
|                         |                                                         |                                           | U                                                                            |                                                                             |                            |      |
| <u> </u> 2            2 | F/                                                      | <u>\</u>  T                               | HFU                                                                          |                                                                             |                            | D    |
| <b>,</b>                |                                                         |                                           | HFU                                                                          |                                                                             | UL                         | D    |
|                         | Eustor                                                  | n Tower,                                  | HFU                                                                          |                                                                             | UL                         | D    |
|                         | Eustor<br>Tel:                                          | n Tower,<br>+44(0)24                      | 186 Euston Roa                                                               |                                                                             | UL                         | D    |
|                         | Eustor                                                  | n Tower,<br>+44(0)24<br>:t                | 186 Euston Roa<br>07 121 2121<br>JCL 2017 Su                                 |                                                                             | <b>UL</b><br>3AT           | D    |
|                         | Eustor<br>Tel:                                          | n Tower,<br>+44(0)2d<br>tt<br>Jol         | 186 Euston Roa<br>07 121 2121<br>JCL 2017 Su<br>nn Adams Ha                  | d, London, NW1                                                              | UL<br>3AT<br>S -<br>Ssue   | D    |
|                         | Eustor<br>Tel:<br>Projec<br>Title                       | n Tower,<br>+44(0)2d<br>tt L<br>Jol       | 186 Euston Roa<br>07 121 2121<br>JCL 2017 Su<br>nn Adams Ha<br>rpetting Work | d, London, NW1<br>ummer Works<br>all - Tender Is<br>ks - Second F           | 3AT<br>3-<br>ssue<br>Floor | D    |
|                         | Eustor<br>Tel:<br>Projec<br>Title<br>Drawing I          | n Tower,<br>+44(0)2¢<br>t L<br>Jol<br>Car | 186 Euston Roa<br>07 121 2121<br>JCL 2017 Su<br>nn Adams Ha<br>rpetting Work | d, London, NW1<br>Immer Works<br>all - Tender Is<br>as - Second F<br>AH/002 | 3AT<br>3-<br>ssue<br>Floor | D    |
|                         | Eustor<br>Tel:<br>Projec<br>Title<br>Drawing I<br>Scale | n Tower,<br>+44(0)2¢<br>t L<br>Jol<br>Car | 186 Euston Roa<br>07 121 2121<br>JCL 2017 Su<br>nn Adams Ha<br>rpetting Work | d, London, NW1                                                              | 3AT<br>3-<br>ssue<br>Floor | D    |