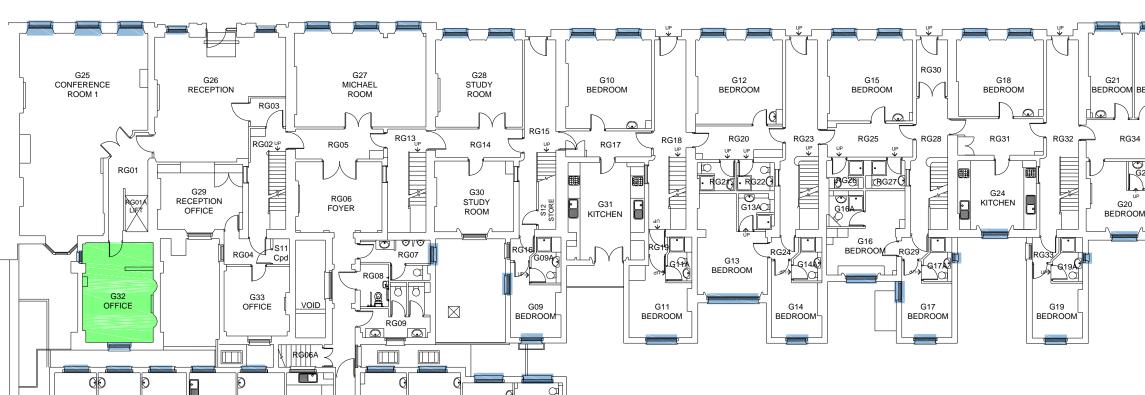

### **GROUND FLOOR**

#### SECOND FLOOR

RG30 G27 MICHAEL G28 STUDY G25 CONFERENCE G10 G12 G15 G18 G21 G26 RECEPTION BEDROOM BEDROOM BEDROOM BEDROOM ROOM 1 ROOM ROOM RG03

19

18

17

16