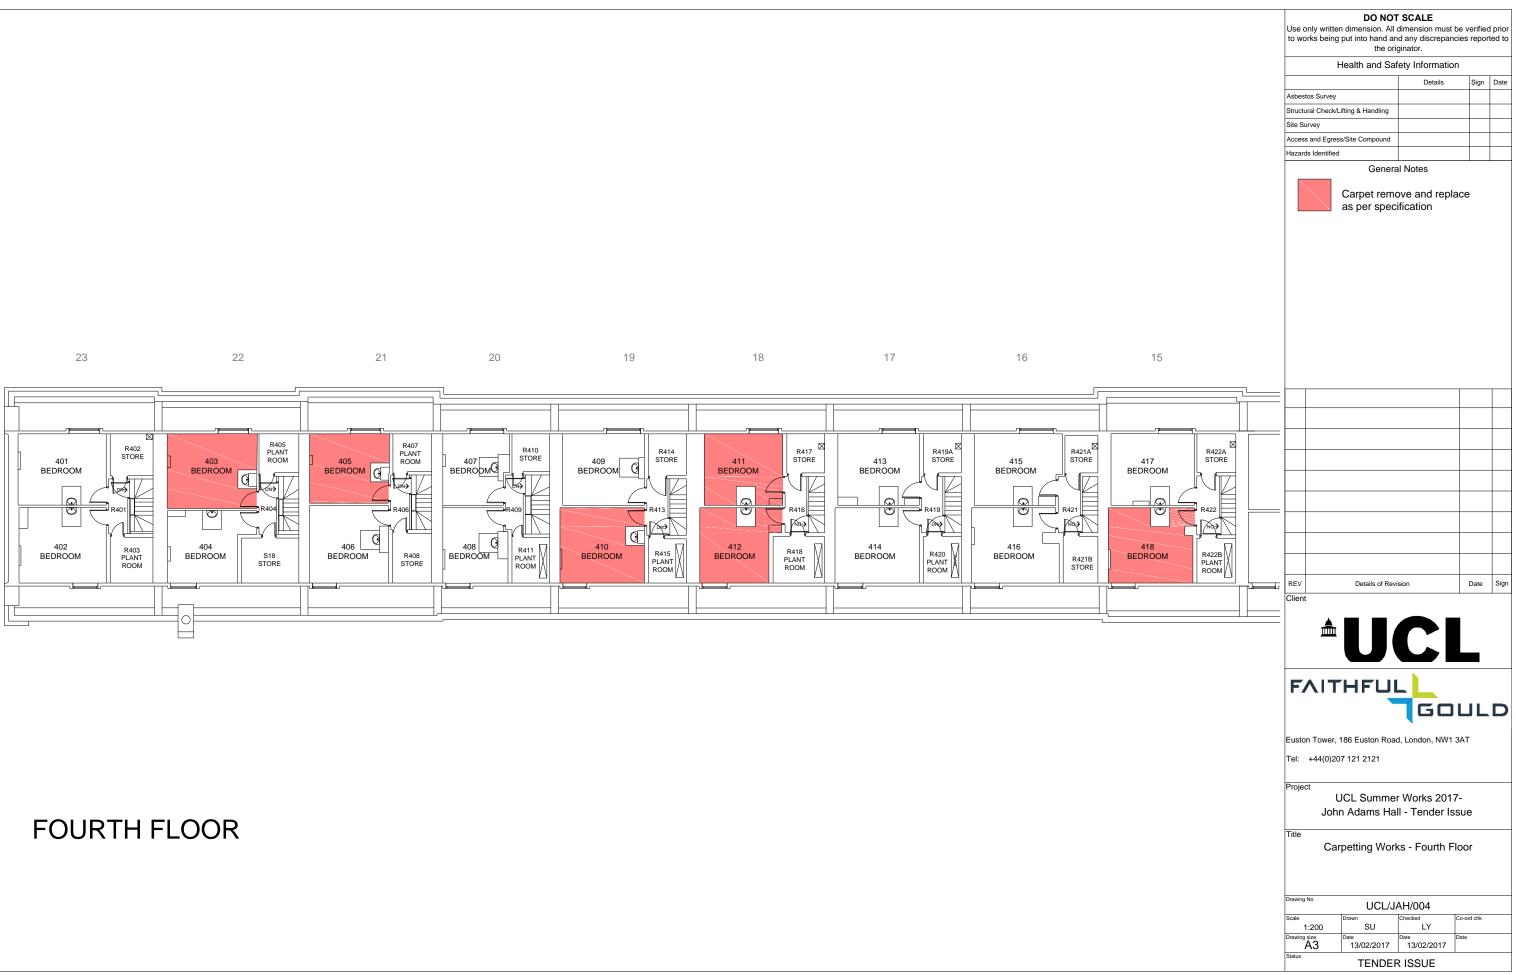

i de la constante de la consta

| 23 | 22   | 21   | 20 | 19 | 10 | 17 | 10 |  |
|----|------|------|----|----|----|----|----|--|
|    |      |      | 1  |    |    |    |    |  |
| [  |      |      |    |    |    |    |    |  |
|    |      |      |    |    |    |    |    |  |
|    | R405 | R407 |    |    |    |    |    |  |

R417 STORE R419A STORE R421A STORE R410 STORE STORE PLANT ROOM **PLAN** 403 BEDROOM 405 BEDROOM 409 BEDROOM 411 BEDROOM 413 BEDROOM 415 BEDROOM 401 BEDROOM STORE ROOM 407 0 408 O BEDROOM 404 BEDROOM 406 BEDROOM 410 BEDROOM 416 BEDROOM 402 BEDROOM 412 BEDROOM 414 BEDROOM R403 PLANT ROOM R411 PLANT ROOM R415 PLANT ROOM R418 PLANT ROOM R420 PLANT ROOM S18 STORE R408 STORE BEI R421B STORE 1

FOURTH FLOOR

|                | DO NOT<br>Use only written dimension. All of<br>to works being put into hand an |                                                                           |
|----------------|---------------------------------------------------------------------------------|---------------------------------------------------------------------------|
|                |                                                                                 | ginator.                                                                  |
|                | Health and Saf                                                                  | ety Information                                                           |
|                |                                                                                 | Details Sign Date                                                         |
|                | Asbestos Survey                                                                 |                                                                           |
|                | Structural Check/Lifting & Handling                                             |                                                                           |
|                | Site Survey                                                                     |                                                                           |
|                | Access and Egress/Site Compound                                                 |                                                                           |
|                | Hazards Identified                                                              |                                                                           |
|                | Genera                                                                          | al Notes                                                                  |
|                | skirting, door fa                                                               | o walls, ceilings,<br>aces, doorframes,<br>ndows and window<br>cification |
| 15             | Touch up decor<br>ceilings for new                                              | ations to walls and light fittings                                        |
|                |                                                                                 | n in wall required for<br>rd to access from                               |
| ROOM           |                                                                                 |                                                                           |
|                |                                                                                 |                                                                           |
|                |                                                                                 |                                                                           |
|                |                                                                                 |                                                                           |
|                |                                                                                 |                                                                           |
|                |                                                                                 |                                                                           |
|                |                                                                                 |                                                                           |
| <u>· · · ·</u> |                                                                                 |                                                                           |
|                |                                                                                 |                                                                           |
|                |                                                                                 |                                                                           |
|                | REV Details of Revi                                                             | ision Date Sign                                                           |
|                |                                                                                 |                                                                           |
|                | Funder Towar 400 Funder Deer                                                    |                                                                           |
|                | Euston Tower, 186 Euston Road                                                   | a, London, NWT 3AT                                                        |
|                | Tel: +44(0)207 121 2121                                                         |                                                                           |
|                | Project<br>UCL Summer                                                           |                                                                           |
|                | John Adams Hall                                                                 | - Tender Issue                                                            |
|                | Title<br>Recoration Work                                                        | ks - Fourth Floor                                                         |
|                |                                                                                 | AH/010                                                                    |
|                | Scale Drawn<br>1:200 SU                                                         | Checked Co-ord chk                                                        |
|                | Drawing size Date 13/02/2017                                                    | Date Date 13/02/2017                                                      |
|                | Status                                                                          |                                                                           |
|                | TENDER                                                                          | K ISSUE                                                                   |