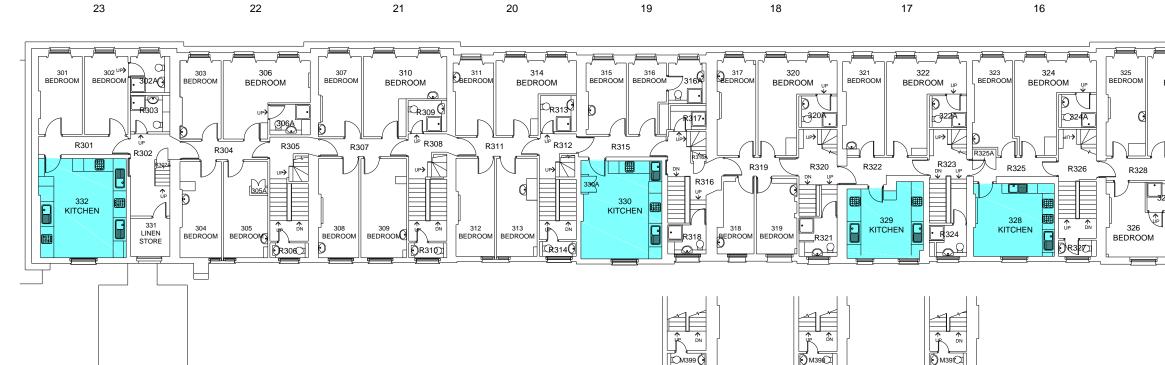

Ĩ

Ì

22 21 20 19 18 17 16

Ĩ

23 22 21 20 19 18 17

1

1

DO NOT SCALE Use only written dimension. All dimension must be verified prior to works being put into hand and any discrepancies reported to the originator. Health and Safety Information Details Sign Date Asbestos Survey Structural Check/Lifting & Handling Site Survey Access and Egress/Site Compound Hazards Identified General Notes Redecoration to walls, ceilings, skirting, door faces, doorframes, architraves, windows and window cills as per specification Touch up decorations to walls and ceilings for new light fittings 15 New penetration in wall required for for riser cupboard to access from 1 corridors 327 BEDROOM 0 (32 R329 • R330 LOF Details of Revision Date Sign REV Client **UCL** FAITHFUL GOULD Euston Tower, 186 Euston Road, London, NW1 3AT Tel: +44(0)207 121 2121 Project UCL Summer Works 2017-John Adams Hall - Tender Issue Title Redecoration Works - Third Floor wina No UCL/JAH/009 1:200 SU LY A3 13/02/2017 13/02/2017 TENDER ISSUE