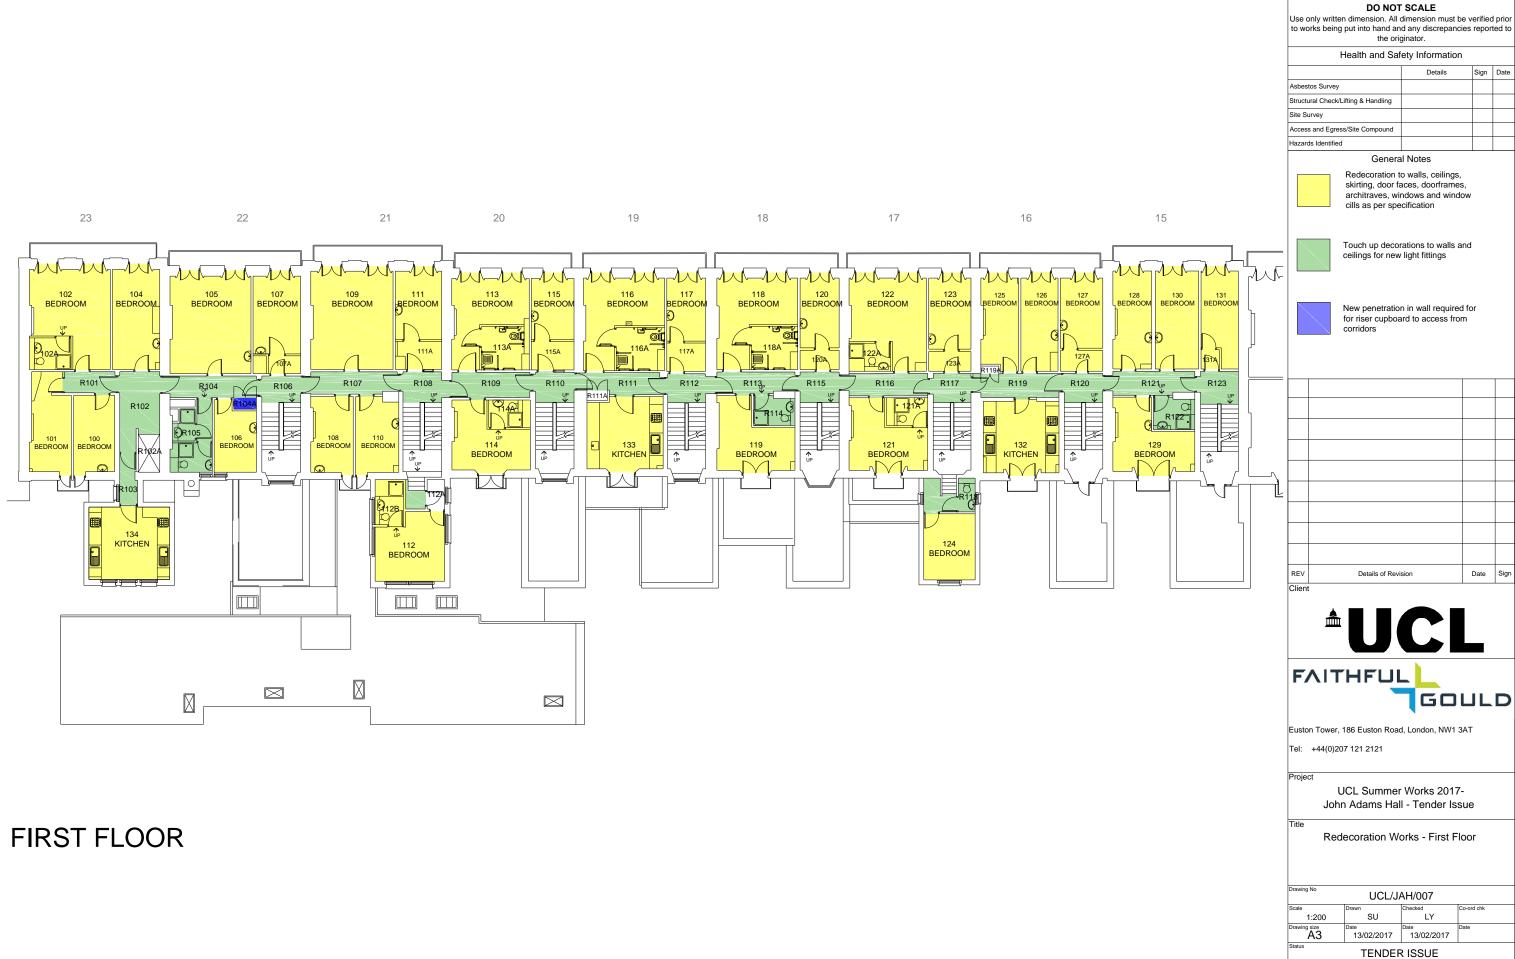

FIRST FLOOR

|                    | Use only written dimension. All to works being put into hand ar      |                                        |            |      |
|--------------------|----------------------------------------------------------------------|----------------------------------------|------------|------|
|                    | Health and Sa                                                        | fety Information                       | ı          |      |
|                    | Asbestos Survey                                                      | Details                                | Sign       | Date |
|                    | Structural Check/Lifting & Handling                                  |                                        |            |      |
|                    | Site Survey                                                          |                                        |            |      |
|                    | Access and Egress/Site Compound                                      |                                        |            |      |
|                    | Hazards Identified                                                   |                                        |            |      |
|                    |                                                                      | al Notes<br>ove and replac<br>fication | ce         |      |
|                    |                                                                      |                                        |            |      |
| BEDROOM<br>BEDROOM |                                                                      |                                        |            |      |
|                    |                                                                      |                                        |            |      |
|                    |                                                                      |                                        |            |      |
|                    |                                                                      |                                        |            |      |
|                    |                                                                      |                                        |            |      |
|                    |                                                                      |                                        |            |      |
|                    |                                                                      |                                        |            |      |
|                    |                                                                      |                                        |            |      |
|                    |                                                                      |                                        |            |      |
|                    |                                                                      |                                        |            |      |
|                    |                                                                      |                                        |            |      |
|                    | REV Details of Rev                                                   | ision                                  | Date       | Sign |
|                    |                                                                      |                                        |            | D    |
|                    | Euston Tower, 186 Euston Roa                                         | d, London, NW1 3                       | BAT        |      |
|                    | Tel: +44(0)207 121 2121                                              |                                        |            |      |
|                    | Project<br>UCL 2017 Su<br>John Adams Ha                              |                                        |            |      |
|                    | Title<br>Carpetting Wo                                               | rks - First Flo                        | or         |      |
|                    |                                                                      |                                        |            |      |
|                    | Drawing No                                                           | AH/001                                 |            |      |
|                    | Scale Drawn                                                          |                                        | Co-ord chk |      |
|                    | UCL/J.   Scale Drawn   1:200 SU   Drawing size Date                  | Checked (<br>LY<br>Date [              | Co-ord chk |      |
|                    | UCL/J.   Scale Drawin   1:200 SU   Drawing size Date   A3 13/02/2017 | Checked LY                             |            |      |