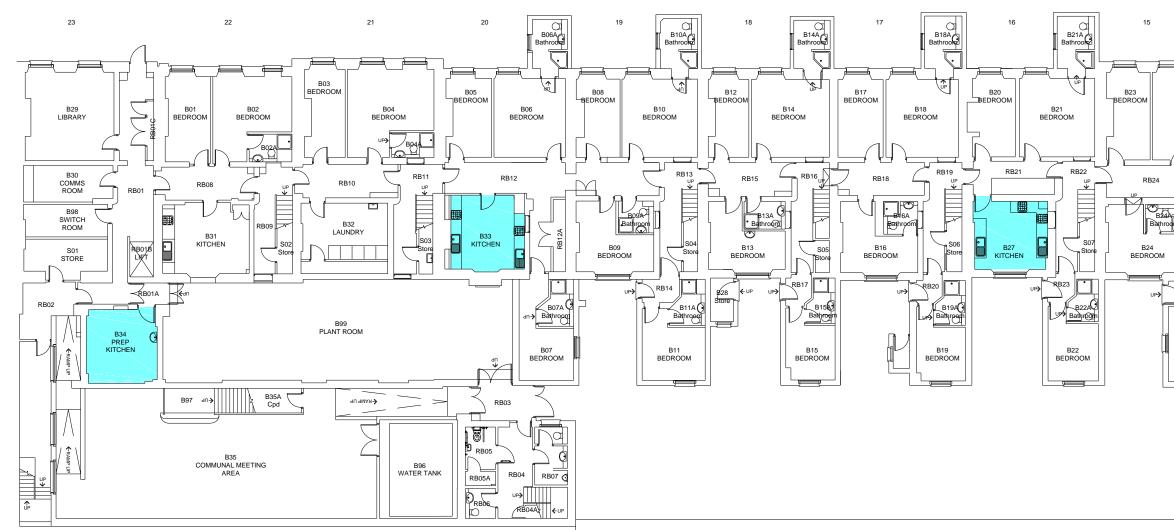

#### SECOND FLOOR

RG30 G27 MICHAEL G28 STUDY G25 CONFERENCE G10 G12 G15 G18 G21 G26 RECEPTION BEDROOM BEDROOM BEDROOM BEDROOM ROOM 1 ROOM ROOM RG03

19

18

17

16