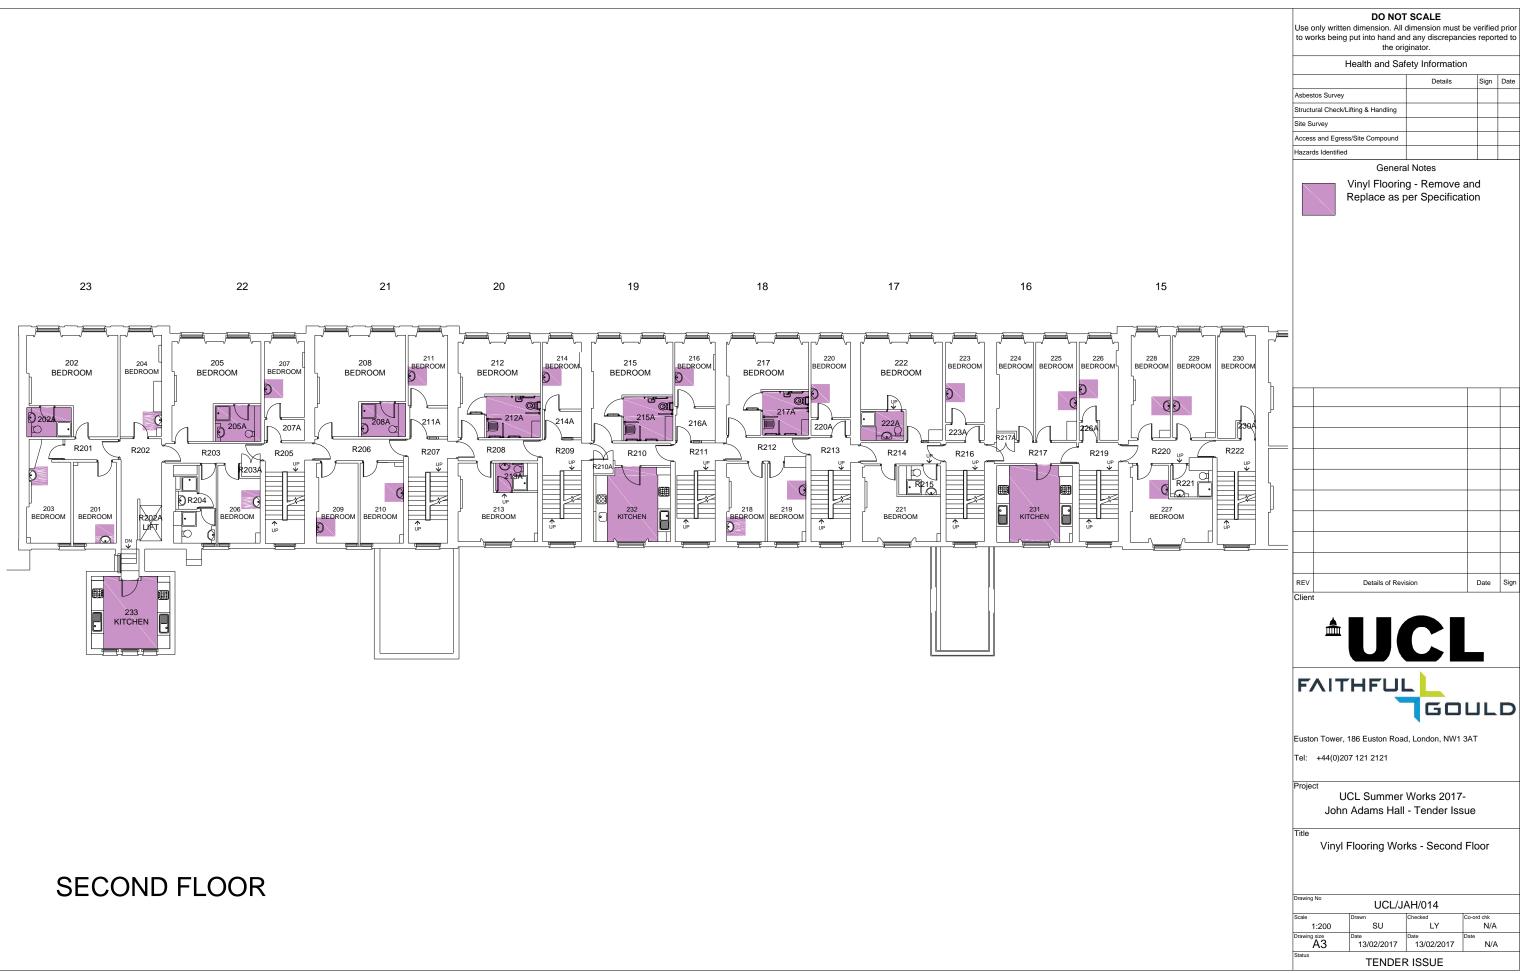

### SECOND FLOOR

23 22 21 20 19 18 17 16

DO NOT SCALE Use only written dimension. All dimension must be verified prior to works being put into hand and any discrepancies reported to the originator. Health and Safety Information Sign Date Details Asbestos Survey Structural Check/Lifting & Handling Site Survey Access and Egress/Site Compound Hazards Identified General Notes Redecoration to walls, ceilings, skirting, door faces, doorframes, architraves, windows and window cills as per specification Touch up decorations to walls and ceilings for new light fittings 15 1 New penetration in wall required for for riser cupboard to access from corridors 220 230 00 230% R220 UP R222 UP ✔ Ø 227 BEDROOM 1 REV Details of Revision Date Sign Client **UCL** FAITHFUL GOULD Euston Tower, 186 Euston Road, London, NW1 3AT Tel: +44(0)207 121 2121 Project UCL Summer Works 2017-John Adams Hall - Tender Issue Title Redecoration Works - Second Floor wina No UCL/JAH/008 ord chk 1:200 SU LY A3 13/02/2017 13/02/2017 TENDER ISSUE

#### SECOND FLOOR

RG30 G27 MICHAEL G28 STUDY G25 CONFERENCE G10 G12 G15 G18 G21 G26 RECEPTION BEDROOM BEDROOM BEDROOM BEDROOM ROOM 1 ROOM ROOM RG03

19

18

17

16