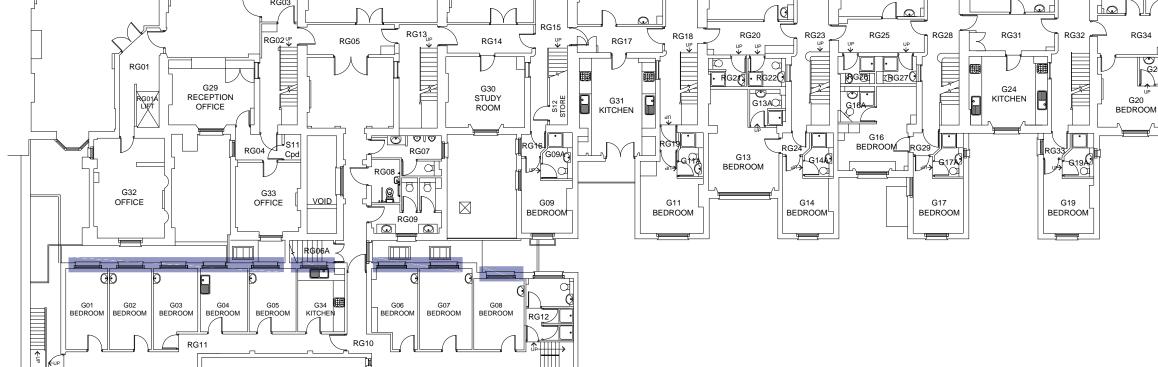

### **GROUND FLOOR**

#### **GROUND FLOOR**

G01 G02 BEDROOM BEDROOM

\*

G03 BEDROOM

RG11

G04 BEDROOM

G05 BEDROOM

G34 UII KITCHEN

23

22

21

20

©FAITHFUL+GOULD COPYRIGHT : REPRODUCTION IN WHOLE OR PART BY ANY MEANS IS PROHIBITED WITHOUT THE PRIOR WRITTEN PERMISSION OF FAITHFUL+GOULD

G06 BEDROOM

RG10

C07

BEDROOM