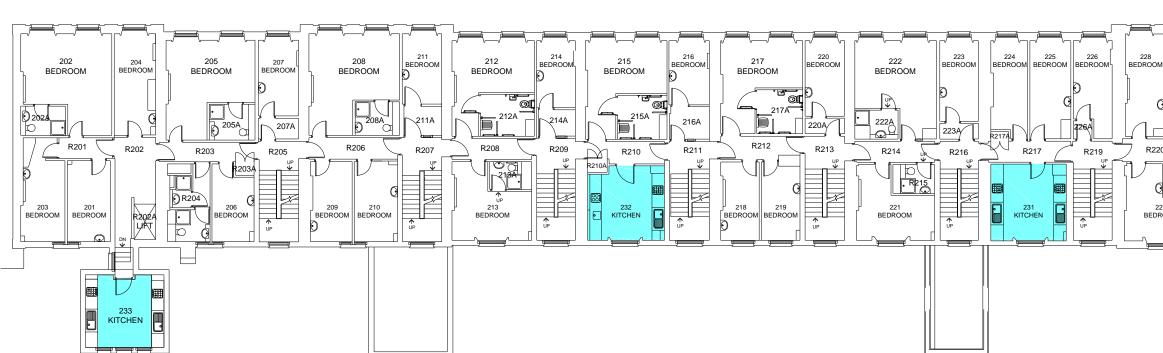

### SECOND FLOOR

23 22 21 20 19 18 17 16

DO NOT SCALE Use only written dimension. All dimension must be verified prior to works being put into hand and any discrepancies reported to the originator. Health and Safety Information Sign Date Details Asbestos Survey Structural Check/Lifting & Handling Site Survey Access and Egress/Site Compound Hazards Identified General Notes Redecoration to walls, ceilings, skirting, door faces, doorframes, architraves, windows and window cills as per specification Touch up decorations to walls and ceilings for new light fittings 15 1 New penetration in wall required for for riser cupboard to access from corridors 220 230 00 230% R220 UP R222 UP ✔ Ø 227 BEDROOM 1 REV Details of Revision Date Sign Client **UCL** FAITHFUL GOULD Euston Tower, 186 Euston Road, London, NW1 3AT Tel: +44(0)207 121 2121 Project UCL Summer Works 2017-John Adams Hall - Tender Issue Title Redecoration Works - Second Floor wina No UCL/JAH/008 ord chk 1:200 SU LY A3 13/02/2017 13/02/2017 TENDER ISSUE