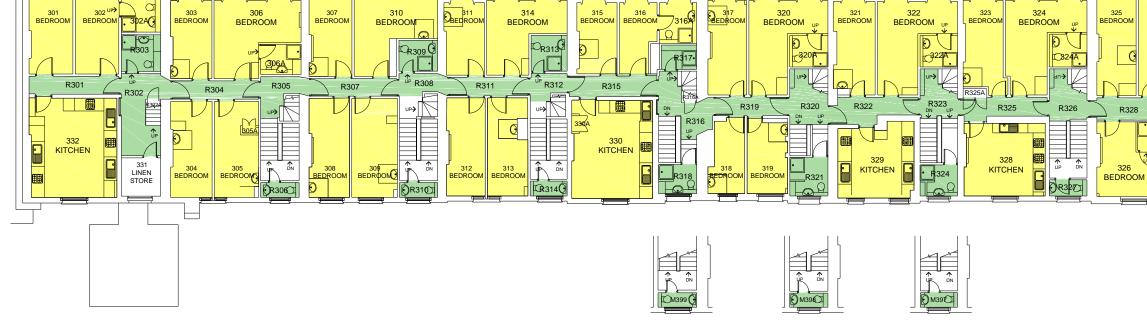

Ĩ

Ì

22 21 20 19 18 17 16

Ĩ

23 22 21 20 19 18 17

1

1

DO NOT SCALE Use only written dimension. All dimension must be verified prior to works being put into hand and any discrepancies reported to the originator. Health and Safety Information Details Sign Date Asbestos Survey Structural Check/Lifting & Handling Site Survey Access and Egress/Site Compound Hazards Identified General Notes Redecoration to walls, ceilings, skirting, door faces, doorframes, architraves, windows and window cills as per specification Touch up decorations to walls and ceilings for new light fittings 15 New penetration in wall required for for riser cupboard to access from 1 corridors 327 BEDROOM 0 (32 R329 • R330 LOF Details of Revision Date Sign REV Client **UCL** FAITHFUL GOULD Euston Tower, 186 Euston Road, London, NW1 3AT Tel: +44(0)207 121 2121 Project UCL Summer Works 2017-John Adams Hall - Tender Issue Title Redecoration Works - Third Floor wina No UCL/JAH/009 1:200 SU LY A3 13/02/2017 13/02/2017 TENDER ISSUE