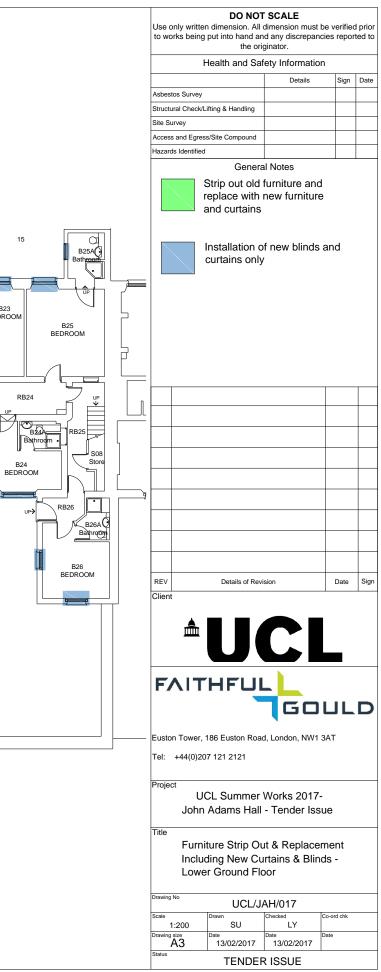

FIRST FLOOR

|                    | Use only written dimension. All to works being put into hand ar      |                                        |            |      |
|--------------------|----------------------------------------------------------------------|----------------------------------------|------------|------|
|                    | Health and Sa                                                        | fety Information                       | ı          |      |
|                    | Asbestos Survey                                                      | Details                                | Sign       | Date |
|                    | Structural Check/Lifting & Handling                                  |                                        |            |      |
|                    | Site Survey                                                          |                                        |            |      |
|                    | Access and Egress/Site Compound                                      |                                        |            |      |
|                    | Hazards Identified                                                   |                                        |            |      |
|                    |                                                                      | al Notes<br>ove and replac<br>fication | ce         |      |
|                    |                                                                      |                                        |            |      |
| BEDROOM<br>BEDROOM |                                                                      |                                        |            |      |
|                    |                                                                      |                                        |            |      |
|                    |                                                                      |                                        |            |      |
|                    |                                                                      |                                        |            |      |
|                    |                                                                      |                                        |            |      |
|                    |                                                                      |                                        |            |      |
|                    |                                                                      |                                        |            |      |
|                    |                                                                      |                                        |            |      |
|                    |                                                                      |                                        |            |      |
|                    |                                                                      |                                        |            |      |
|                    |                                                                      |                                        |            |      |
|                    | REV Details of Rev                                                   | ision                                  | Date       | Sign |
|                    |                                                                      |                                        |            | D    |
|                    | Euston Tower, 186 Euston Roa                                         | d, London, NW1 3                       | BAT        |      |
|                    | Tel: +44(0)207 121 2121                                              |                                        |            |      |
|                    | Project<br>UCL 2017 Su<br>John Adams Ha                              |                                        |            |      |
|                    | Title<br>Carpetting Wo                                               | rks - First Flo                        | or         |      |
|                    |                                                                      |                                        |            |      |
|                    | Drawing No                                                           | AH/001                                 |            |      |
|                    | Scale Drawn                                                          |                                        | Co-ord chk |      |
|                    | UCL/J.   Scale Drawn   1:200 SU   Drawing size Date                  | Checked (<br>LY<br>Date [              | Co-ord chk |      |
|                    | UCL/J.   Scale Drawin   1:200 SU   Drawing size Date   A3 13/02/2017 | Checked LY                             |            |      |