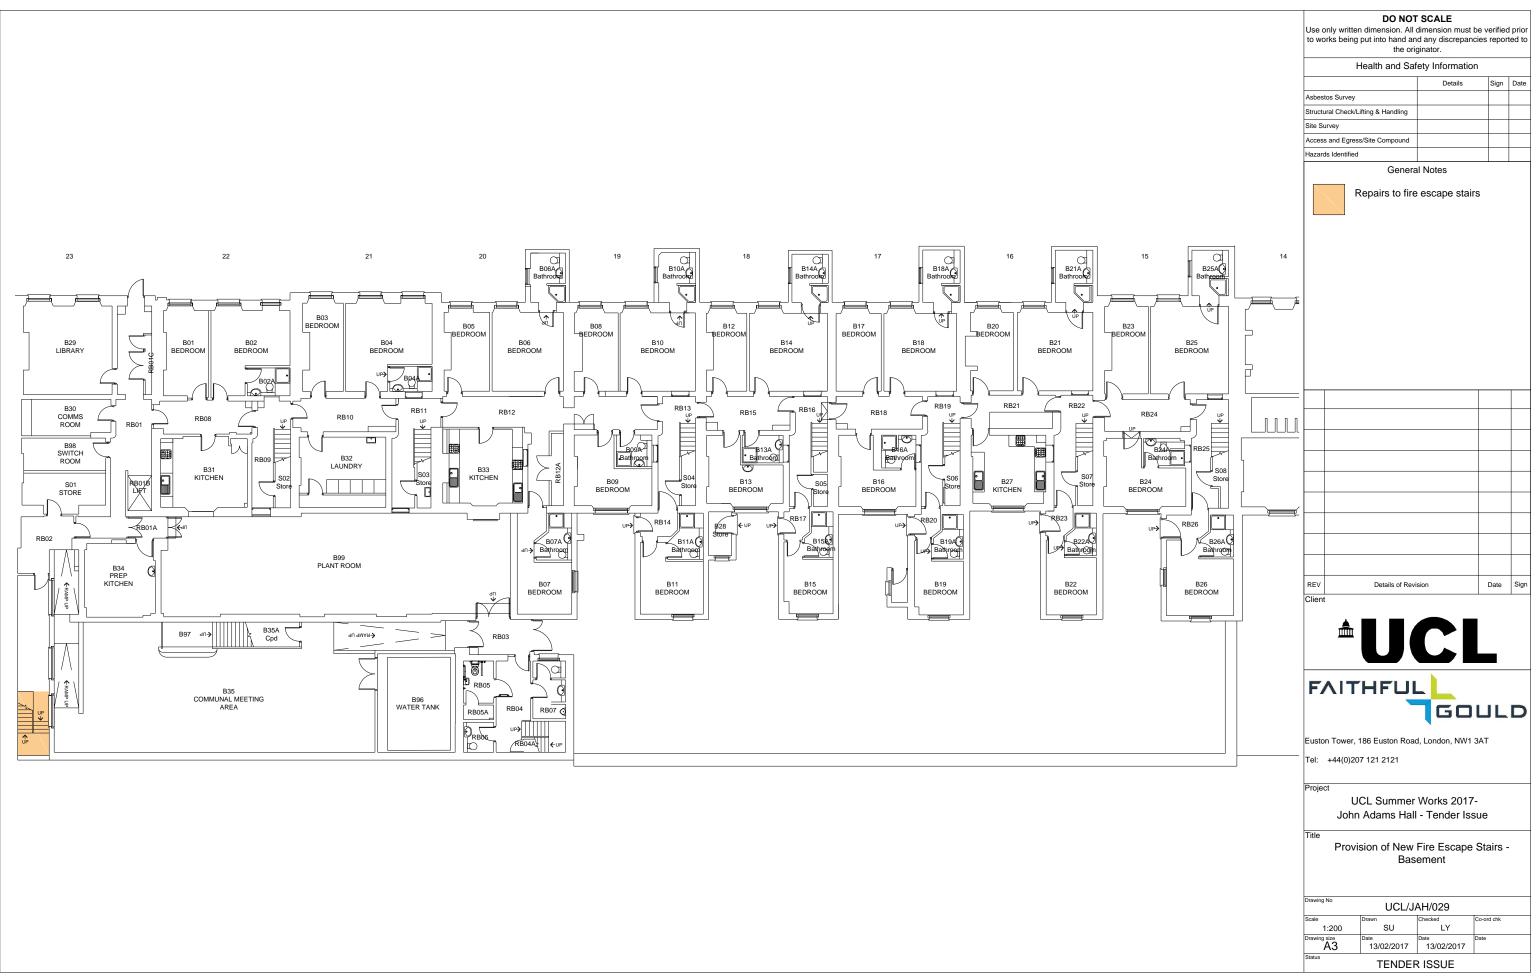

ds Identified General Notes Strip out old furniture and replace with new furniture and curtains Installation of new blinds and curtains only 15 X R422A STORE R422 XQ. R422B PLANT ROOM Date Sign REV Details of Revision Client **UCL** FAITHFUL GOULD Euston Tower, 186 Euston Road, London, NW1 3AT Tel: +44(0)207 121 2121 Project UCL Summer Works 2017-John Adams Hall - Tender Issue Title Furniture Strip Out & Replacement Including New Curtains - Fourth Floor wina No UCL/JAH/022 ord chk 1:200 SU LY A3 13/02/2017 13/02/2017 TENDER ISSUE



#### BASEMENT





### **GROUND FLOOR**







#### SECOND FLOOR







RG30 G27 MICHAEL G28 STUDY G25 CONFERENCE G10 G12 G15 G18 G21 G26 RECEPTION BEDROOM BEDROOM BEDROOM BEDROOM ROOM 1 ROOM ROOM RG03

19

18

17

16



### **GROUND FLOOR**

23

22

21

20