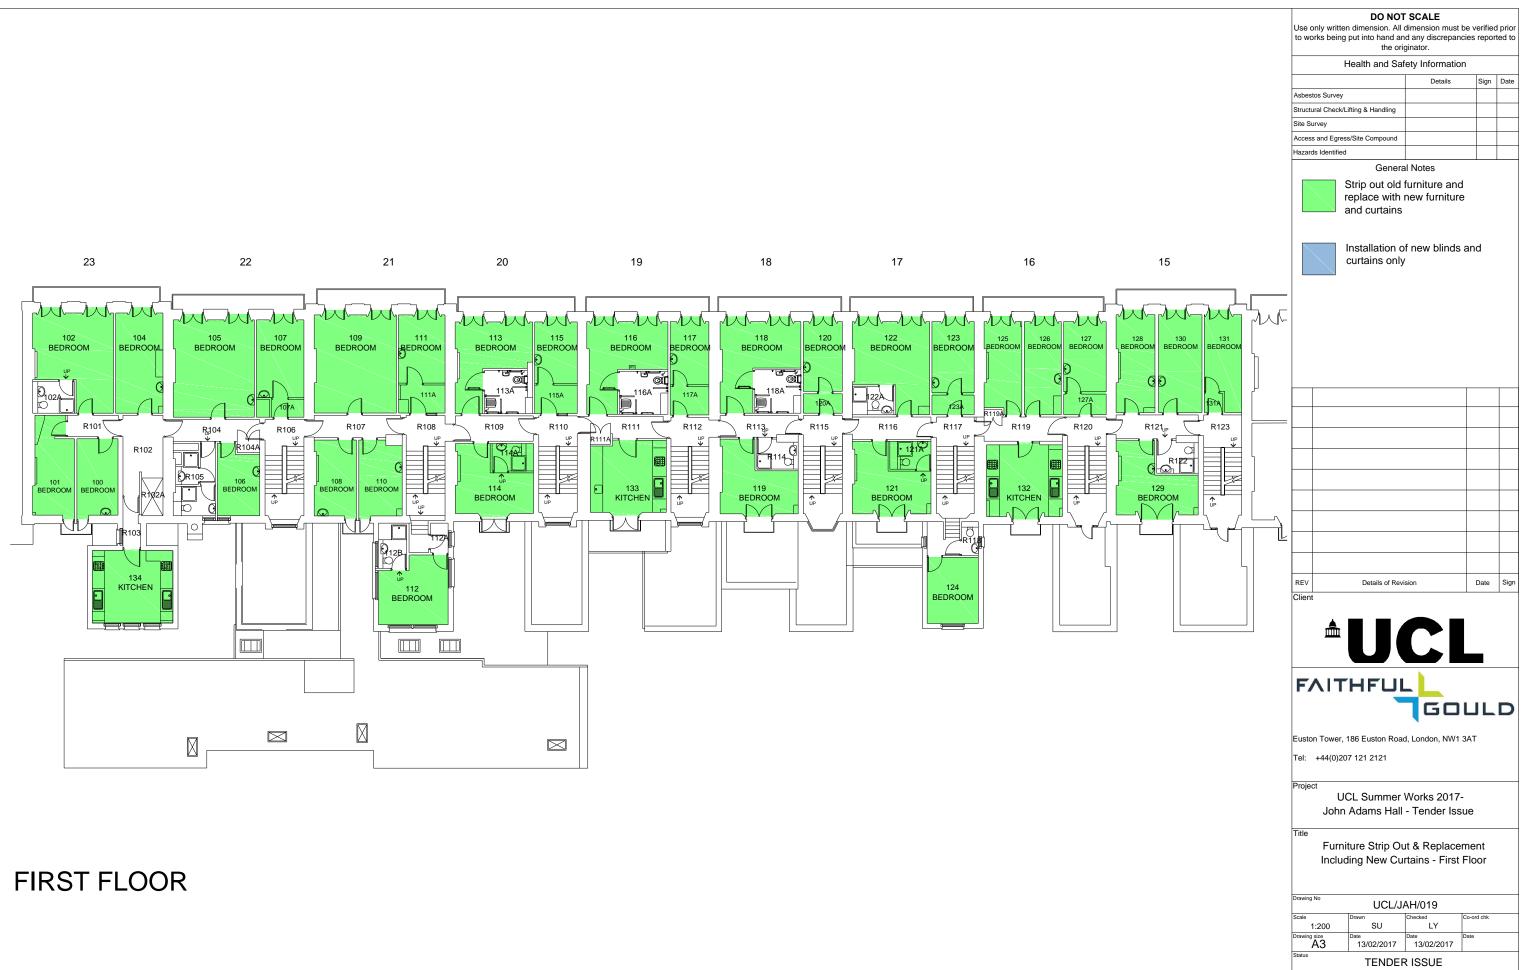

|
|                | Status                                                                          |                                                                           |
|                | TENDER                                                                          | K ISSUE                                                                   |





## **FIRST FLOOR**











FOURTH FLOOR





#### BASEMENT





a

RG12

G08 BEDROOM

19

18

17

16

#### **GROUND FLOOR**

G01 G02 BEDROOM BEDROOM

\*

G03 BEDROOM

RG11

G04 BEDROOM

G05 BEDROOM

G34 UII KITCHEN

23

22

21

20

©FAITHFUL+GOULD COPYRIGHT : REPRODUCTION IN WHOLE OR PART BY ANY MEANS IS PROHIBITED WITHOUT THE PRIOR WRITTEN PERMISSION OF FAITHFUL+GOULD

G06 BEDROOM

RG10

C07

BEDROOM





# SECOND FLOOR



23 22 21 20 19 18 17 16

DO NOT SCALE Use only written dimension. All dimension must be verified prior to works being put into hand and any discrepancies reported to the originator. Health and Safety Information Details Sign Date Asbestos Survey Structural Check/Lifting & Handling Site Survey Access and Egress/Site Compound Hazards Identified General Notes Strip out old furniture and replace with new furniture and curtains Installation of new blinds and curtains only 15 229 230 EDROOM BEDROO 00 R222 0 R221 227 BEDROOM REV Details of Revision Date Sign Client **UCL** FAITHFUL GOULD Euston Tower, 186 Euston Road, London, NW1 3AT Tel: +44(0)207 121 2121 Proiect UCL Summer Works 2017-John Adams Hall - Tender Issue Title Furniture Strip Out & Replacement Including New Curtai