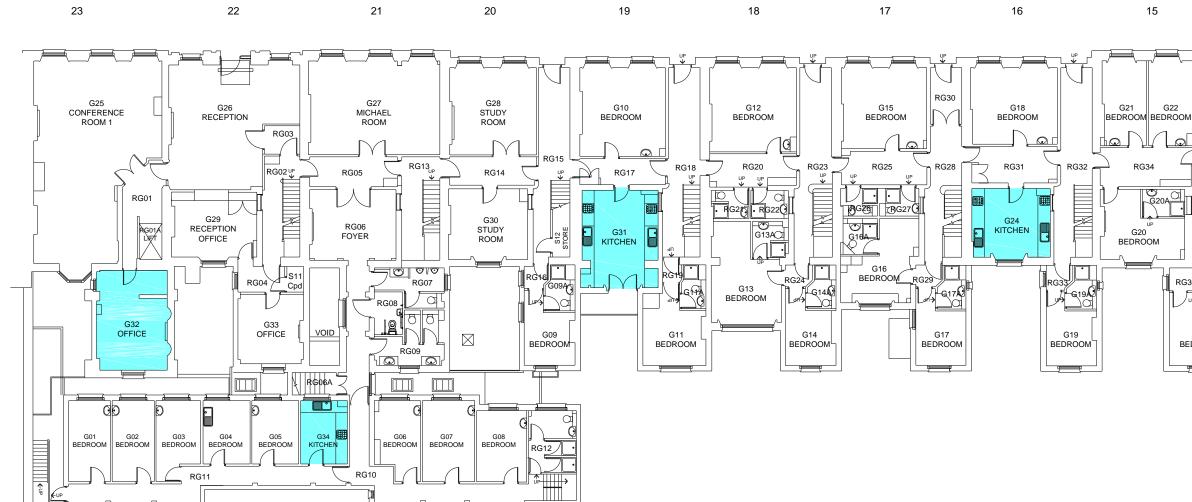

verified prior to works being put into hand and any discrepancies reported to the originator. Health and Safety Information Details Sign Date Asbestos Survey Structural Check/Lifting & Handling Site Survey Access and Egress/Site Compound Hazards Identified General Notes Strip out old furniture and replace with new furniture and curtains Installation of new blinds and curtains only 15 X R422A STORE R422 XQ. R422B PLANT ROOM Date Sign REV Details of Revision Client **UCL** FAITHFUL GOULD Euston Tower, 186 Euston Road, London, NW1 3AT Tel: +44(0)207 121 2121 Project UCL Summer Works 2017-John Adams Hall - Tender Issue Title Furniture Strip Out & Replacement Including New Curtains - Fourth Floor wina No UCL/JAH/022 ord chk 1:200 SU LY A3 13/02/2017 13/02/2017 TENDER ISSUE



#### BASEMENT





### **GROUND FLOOR**







#### SECOND FLOOR







RG30 G27 MICHAEL G28 STUDY G25 CONFERENCE G10 G12 G15 G18 G21 G26 RECEPTION BEDROOM BEDROOM BEDROOM BEDROOM ROOM 1 ROOM ROOM RG03

19

18

17

16



### **GROUND FLOOR**

23

22

21

20