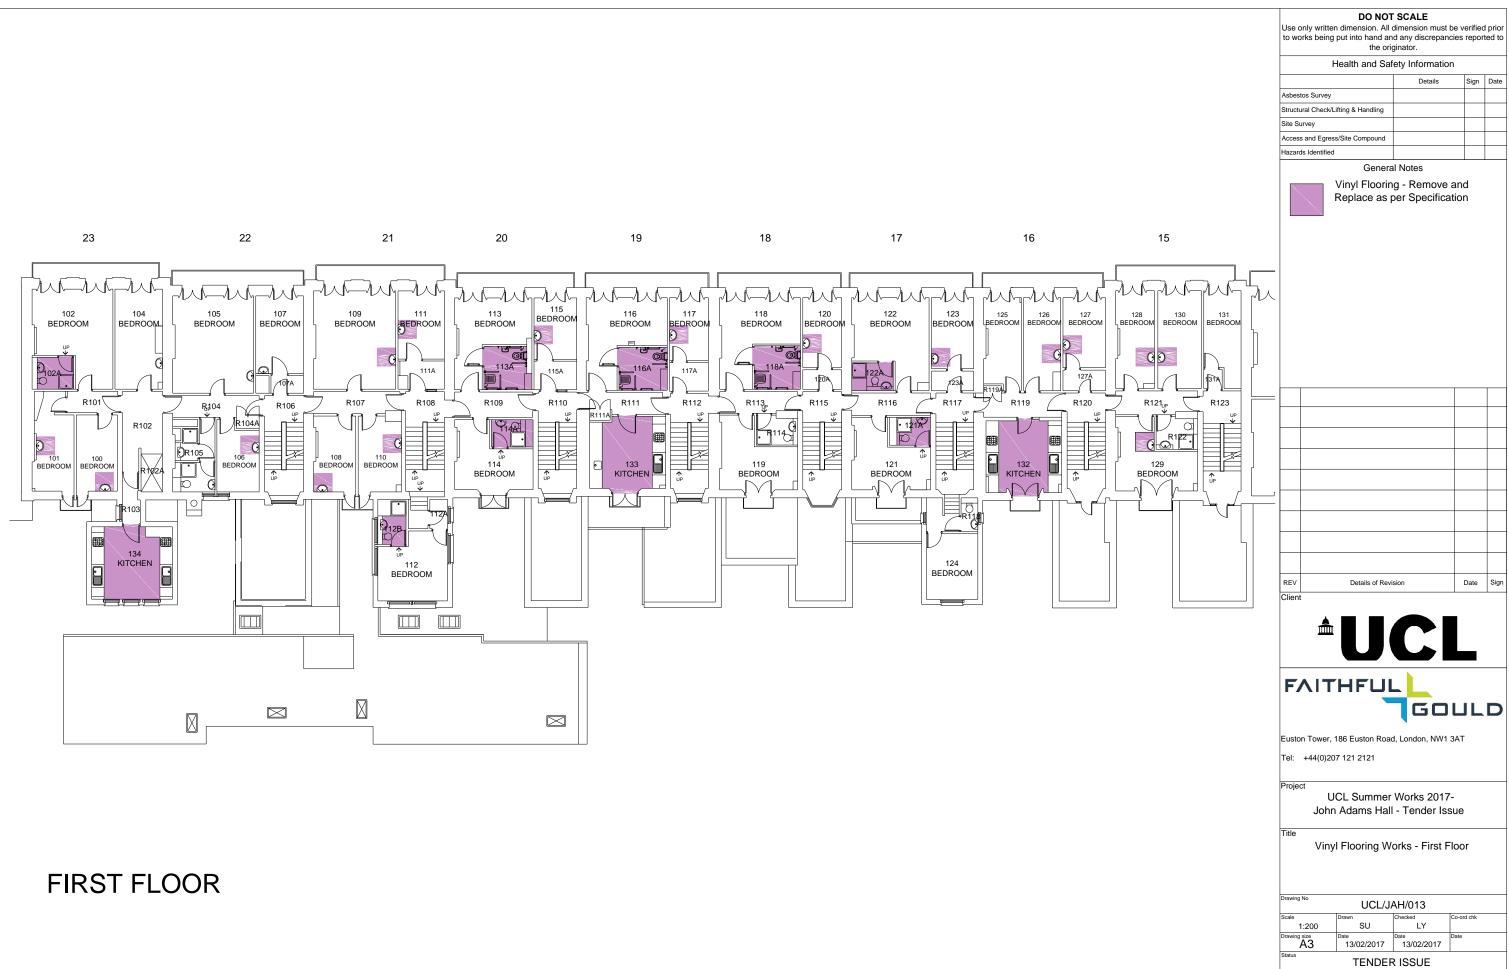

|
|                | Scale Drawn<br>1:200 SU                                                         | Checked Co-ord chk                                                        |
|                | Drawing size Date 13/02/2017                                                    | Date Date 13/02/2017                                                      |
|                | Status                                                                          |                                                                           |
|                | TENDER                                                                          | K ISSUE                                                                   |





## **FIRST FLOOR**











FOURTH FLOOR





#### BASEMENT





a

RG12

G08 BEDROOM

19

18

17

16

#### **GROUND FLOOR**

G01 G02 BEDROOM BEDROOM

\*

G03 BEDROOM

RG11

G04 BEDROOM

G05 BEDROOM

G34 UII KITCHEN

23

22

21

20

©FAITHFUL+GOULD COPYRIGHT : REPRODUCTION IN WHOLE OR PART BY ANY MEANS IS PROHIBITED WITHOUT THE PRIOR WRITTEN PERMISSION OF FAITHFUL+GOULD

G06 BEDROOM

RG10

C07

BEDROOM





# SECOND FLOOR



23 22 21 20 19 18 17 16

DO NOT SCALE Use only written dimension. All dimension must be verified prior to works being put into hand and any discrepancies reported to the originator. Health and Safety Information Details Sign Date Asbestos Survey Structural Check/Lifting & Handling Site Survey Access and Egress/Site Compound Hazards Identified General Notes Strip out old furniture and re