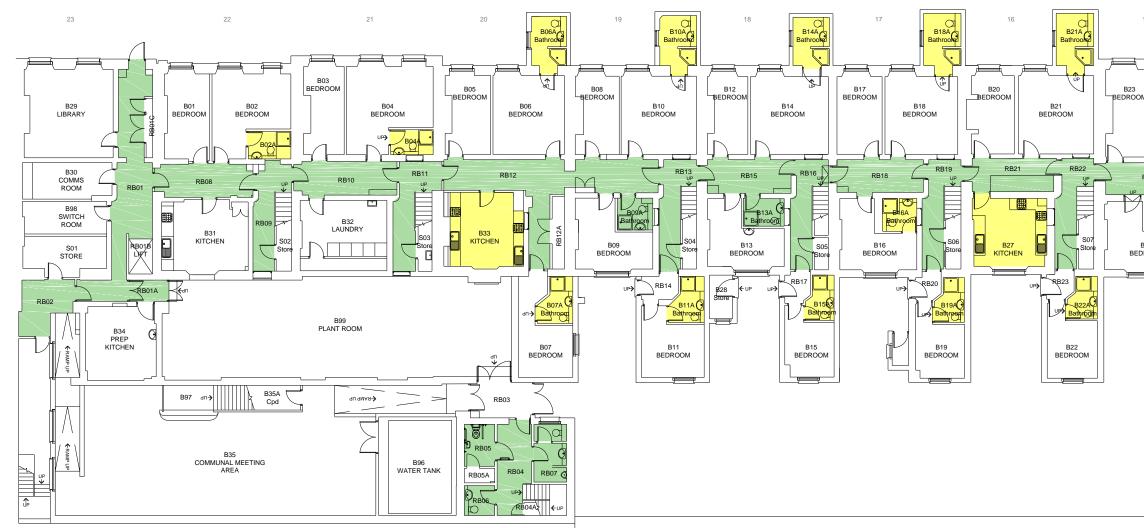

Summe<br>hn Adams Ha                  | I, London, NW1                                                                                | 3AT<br>17-<br>ssue        | D    |  |  |
| - | Euston Tower,<br>Tel: +44(0)20<br>Project<br>Joi<br>Title<br>Ca<br>Drawing No<br>Scale | 186 Euston Road<br>07 121 2121<br>UCL Summe<br>hn Adams Ha<br>arpetting Wor | I, London, NW1<br>Ir Works 201<br>II - Tender I<br>ks -Third Flc                              | 3AT<br>17-<br>ssue<br>Dor |      |  |  |
| - | Euston Tower,<br>Tel: +44(0)20<br>Project<br>Joi<br>Title<br>Ca                        | 186 Euston Road<br>07 121 2121<br>UCL Summe<br>hn Adams Ha<br>arpetting Wor | I, London, NW1<br>Ir Works 201<br>III - Tender II<br>ks -Third Flc<br>AH/003<br>Checked<br>LY | 3AT<br>17-<br>ssue<br>por |      |  |  |





### BASEMENT







### **GROUND FLOOR**





### SECOND FLOOR



23 22 21 20 19 18 17 16

DO NOT SCALE Use only written dimension. All dimension must be verified prior to works being put into hand and any discrepancies reported to the originator. Health and Safety Information Sign Date Details Asbestos Survey Structural Check/Lifting & Handling Site Survey Access and Egress/Site Compound Hazards Identified General Notes Redecoration to walls, ceilings, skirting, door faces, doorframes, architraves, windows and window cills as per specification Touch up decorations to walls and ceilings for new light fittings 15 1 New penetration in wall required for for riser cupboard to access from corridors 220 230 00 230% R220 UP R222 UP ✔ Ø 227 BEDROOM 1 REV Details of Revision Date Sign Client **UC