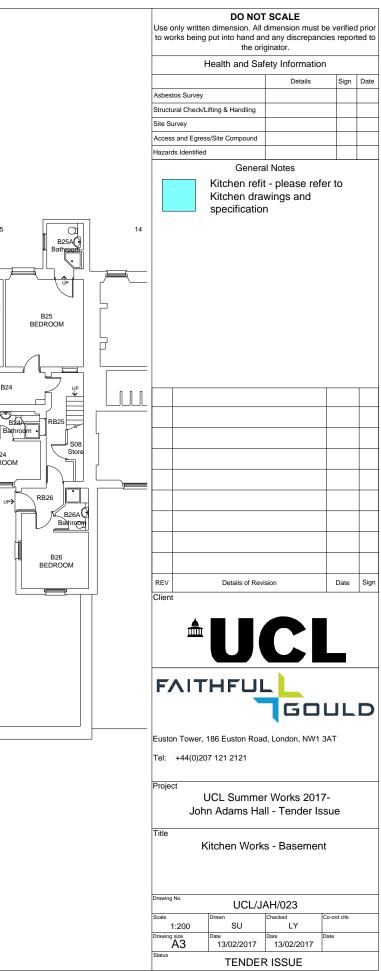

be verified prior to works being put into hand and any discrepancies reported to the originator. Health and Safety Information Details Sign Date Asbestos Survey Structural Check/Lifting & Handling Site Survey Access and Egress/Site Compound Hazards Identified General Notes Strip out old furniture and replace with new furniture and curtains Installation of new blinds and curtains only 15 X R422A STORE R422 XQ. R422B PLANT ROOM Date Sign REV Details of Revision Client **UCL** FAITHFUL GOULD Euston Tower, 186 Euston Road, London, NW1 3AT Tel: +44(0)207 121 2121 Project UCL Summer Works 2017-John Adams Hall - Tender Issue Title Furniture Strip Out & Replacement Including New Curtains - Fourth Floor wina No UCL/JAH/022 ord chk 1:200 SU LY A3 13/02/2017 13/02/2017 TENDER ISSUE



#### BASEMENT





### **GROUND FLOOR**







#### SECOND FLOOR







RG30 G27 MICHAEL G28 STUDY G25 CONFERENCE G10 G12 G15 G18 G21 G26 RECEPTION BEDROOM BEDROOM BEDROOM BEDROOM ROOM 1 ROOM ROOM RG03

19

18

17

16



### **GROUND FLOOR**

23

22

21

20