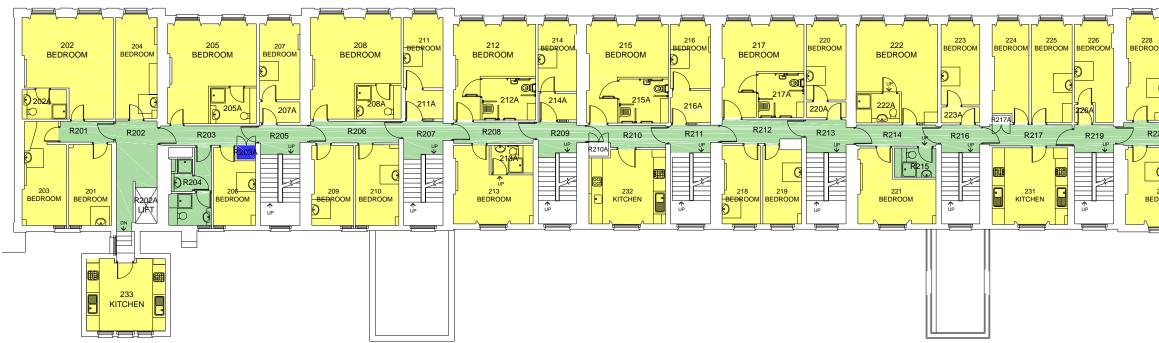

### SECOND FLOOR

23 22 21 20 19 18 17 16

DO NOT SCALE Use only written dimension. All dimension must be verified prior to works being put into hand and any discrepancies reported to the originator. Health and Safety Information Sign Date Details Asbestos Survey Structural Check/Lifting & Handling Site Survey Access and Egress/Site Compound Hazards Identified General Notes Redecoration to walls, ceilings, skirting, door faces, doorframes, architraves, windows and window cills as per specification Touch up decorations to walls and ceilings for new light fittings 15 1 New penetration in wall required for for riser cupboard to access from corridors 220 230 00 230% R220 UP R222 UP ✔ Ø 227 BEDROOM 1 REV Details of Revision Date Sign Client **UCL** FAITHFUL GOULD Euston Tower, 186 Euston Road, London, NW1 3AT Tel: +44(0)207 121 2121 Project UCL Summer Works 2017-John Adams Hall - Tender Issue Title Redecoration Works - Second Floor wina No UCL/JAH/008 ord chk 1:200 SU LY A3 13/02/2017 13/02/2017 TENDER ISSUE