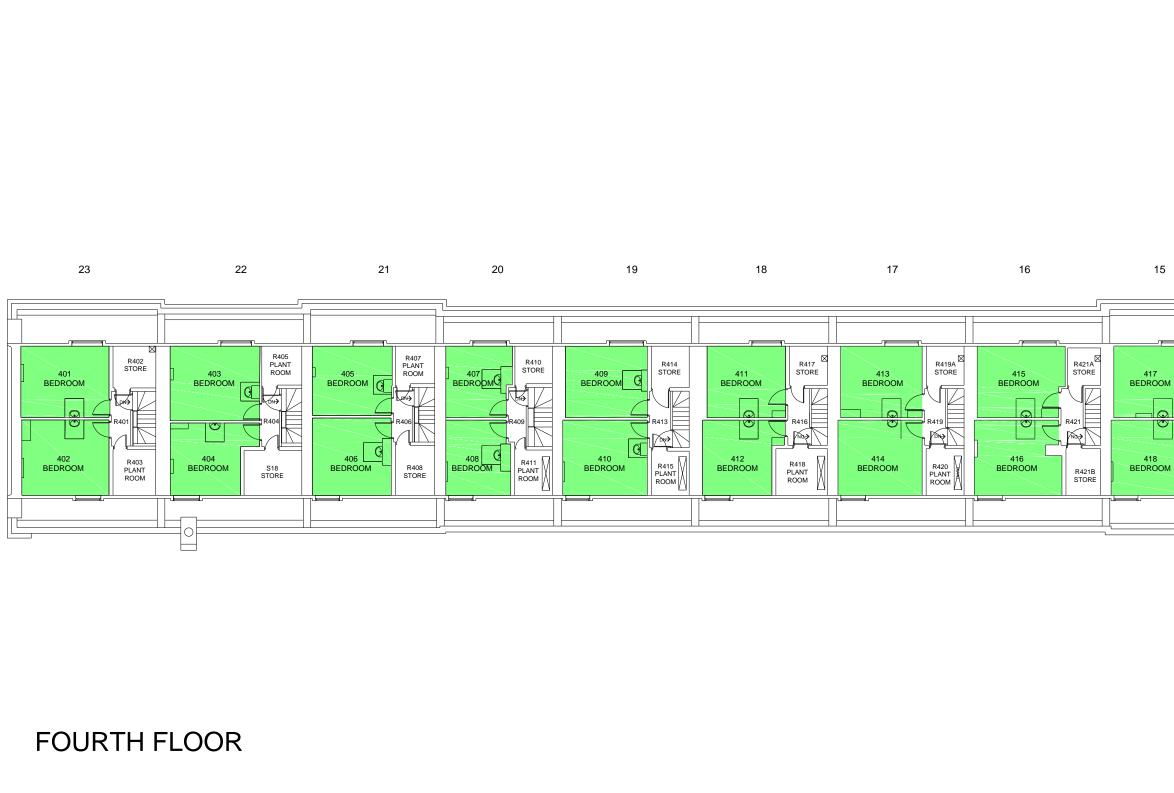

R417 STORE R419A STORE R421A STORE R410 STORE STORE PLANT ROOM **PLAN** 403 BEDROOM 405 BEDROOM 409 BEDROOM 411 BEDROOM 413 BEDROOM 415 BEDROOM 401 BEDROOM STORE ROOM 407 0 408 O BEDROOM 404 BEDROOM 406 BEDROOM 410 BEDROOM 416 BEDROOM 402 BEDROOM 412 BEDROOM 414 BEDROOM R403 PLANT ROOM R411 PLANT ROOM R415 PLANT ROOM R418 PLANT ROOM R420 PLANT ROOM S18 STORE R408 STORE BEI R421B STORE 1

FOURTH FLOOR

|                | DO NOT<br>Use only written dimension. All of<br>to works being put into hand an |                                                                           |
|----------------|---------------------------------------------------------------------------------|---------------------------------------------------------------------------|
|                |                                                                                 | ginator.                                                                  |
|                | Health and Saf                                                                  | ety Information                                                           |
|                |                                                                                 | Details Sign Date                                                         |
|                | Asbestos Survey                                                                 |                                                                           |
|                | Structural Check/Lifting & Handling                                             |                                                                           |
|                | Site Survey                                                                     |                                                                           |
|                | Access and Egress/Site Compound                                                 |                                                                           |
|                | Hazards Identified                                                              |                                                                           |
|                | Genera                                                                          | al Notes                                                                  |
|                | skirting, door fa                                                               | o walls, ceilings,<br>aces, doorframes,<br>ndows and window<br>cification |
| 15             | Touch up decor<br>ceilings for new                                              | ations to walls and light fittings                                        |
|                |                                                                                 | n in wall required for<br>rd to access from                               |
| ROOM           |                                                                                 |                                                                           |
|                |                                                                                 |                                                                           |
|                |                                                                                 |                                                                           |
|                |                                                                                 |                                                                           |
|                |                                                                                 |                                                                           |
|                |                                                                                 |                                                                           |
|                |                                                                                 |                                                                           |
| <u>· · · ·</u> |                                                                                 |                                                                           |
|                |                                                                                 |                                                                           |
|                |                                                                                 |                                                                           |
|                | REV Details of Revi                                                             | ision Date Sign                                                           |
|                |                                                                                 |                                                                           |
|                | Funder Towar 400 Funder Deer                                                    |                                                                           |
|                | Euston Tower, 186 Euston Road                                                   | a, London, NWT 3AT                                                        |
|                | Tel: +44(0)207 121 2121                                                         |                                                                           |
|                | Project<br>UCL Summer                                                           |                                                                           |
|                | John Adams Hall                                                                 | - Tender Issue                                                            |
|                | Title<br>Recoration Work                                                        | ks - Fourth Floor                                                         |
|                |                                                                                 | AH/010                                                                    |
|                | Scale Drawn<br>1:200 SU                                                         | Checked Co-ord chk                                                        |
|                | Drawing size Date 13/02/2017                                                    | Date Date 13/02/2017                                                      |
|                | Status                                                                          |                                                                           |
|                | TENDER                                                                          | K ISSUE                                                                   |