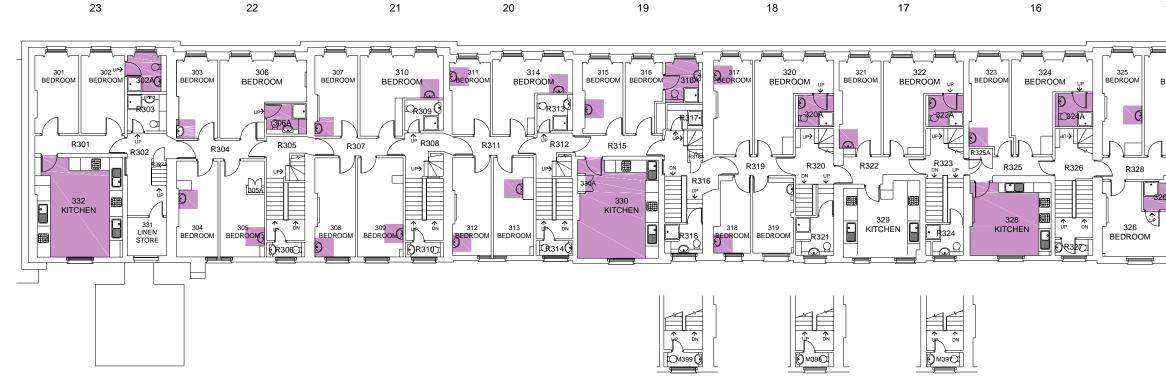

|
|                | Scale Drawn<br>1:200 SU                                                         | Checked Co-ord chk                                                        |
|                | Drawing size Date 13/02/2017                                                    | Date Date 13/02/2017                                                      |
|                | Status                                                                          |                                                                           |
|                | TENDER                                                                          | K ISSUE                                                                   |





## **FIRST FLOOR**











FOURTH FLOOR





#### BASEMENT





a

RG12

G08 BEDROOM

19

18

17

16

#### **GROUND FLOOR**

G01 G02 BEDROOM BEDROOM

\*

G03 BEDROOM

RG11

G04 BEDROOM

G05 BEDROOM

G34 UII KITCHEN

23

22

21

20

©FAITHFUL+GOULD COPYRIGHT : REPRODUCTION IN WHOLE OR PART BY ANY MEANS IS PROHIBITED WITHOUT THE PRIOR WRITTEN PERMISSION OF FAITHFUL+GOULD

G06 BEDROOM

RG10

C07

BEDROOM





# SECOND FLOOR



23 22 21 20 19 18 17 16

DO NOT SCALE Use only written dimension. All dimension must be verified prior to works being put into hand and any discrepancies reported to the originator. Health and Safety Information Details Sign Date Asbestos Survey Structural Check/Lifting & Handling Site Survey Access and Egress/Site Compound Hazards Identified General Notes Strip out old furniture and replac