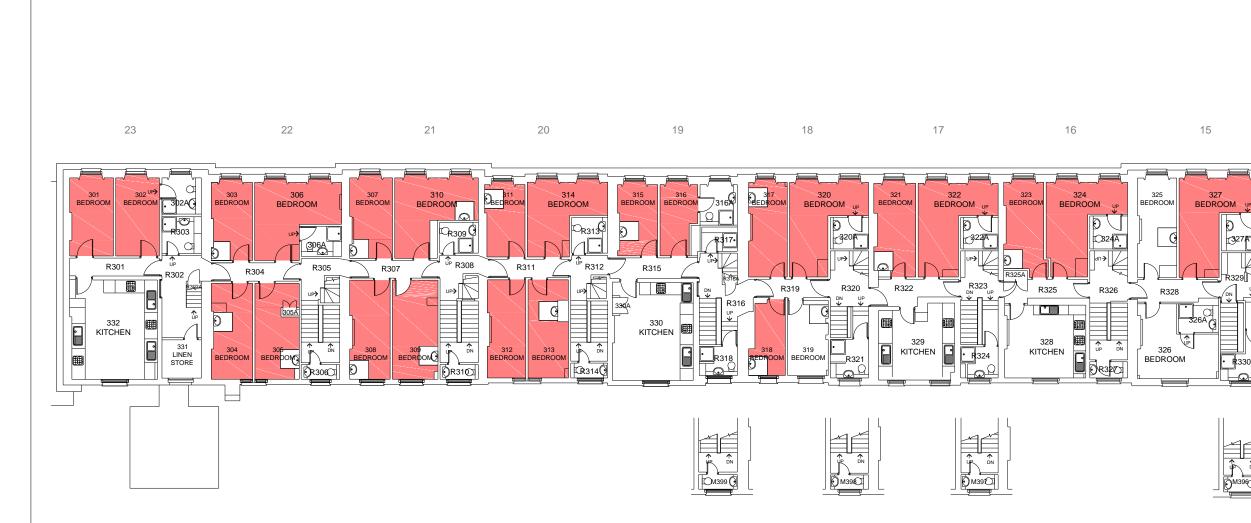

BEDROO

|   |                                                                                        | DO NOT                                                                      |                                                                                               |                           |      |  |  |
|---|----------------------------------------------------------------------------------------|-----------------------------------------------------------------------------|-----------------------------------------------------------------------------------------------|---------------------------|------|--|--|
|   |                                                                                        | n dimension. All o<br>put into hand and                                     |                                                                                               |                           |      |  |  |
|   | le neme semig                                                                          | the orig                                                                    |                                                                                               | 0.0010p01                 |      |  |  |
|   | Health and Safety Information                                                          |                                                                             |                                                                                               |                           |      |  |  |
|   |                                                                                        |                                                                             | Details                                                                                       | Sign                      | Date |  |  |
|   | Asbestos Survey                                                                        |                                                                             |                                                                                               |                           |      |  |  |
|   | Structural Check/I                                                                     | Lifting & Handling                                                          |                                                                                               |                           |      |  |  |
|   | Site Survey                                                                            |                                                                             |                                                                                               |                           |      |  |  |
|   | Access and Egres                                                                       | ss/Site Compound                                                            |                                                                                               |                           |      |  |  |
|   | Hazards Identified                                                                     | I                                                                           |                                                                                               |                           |      |  |  |
|   |                                                                                        | Genera                                                                      | I Notes                                                                                       |                           |      |  |  |
|   |                                                                                        | Carpet remo<br>as per specif                                                |                                                                                               | ace                       |      |  |  |
|   |                                                                                        |                                                                             |                                                                                               |                           |      |  |  |
|   |                                                                                        |                                                                             |                                                                                               |                           |      |  |  |
|   |                                                                                        |                                                                             |                                                                                               |                           |      |  |  |
|   |                                                                                        |                                                                             |                                                                                               |                           |      |  |  |
|   |                                                                                        |                                                                             |                                                                                               |                           |      |  |  |
|   |                                                                                        |                                                                             |                                                                                               |                           |      |  |  |
|   |                                                                                        |                                                                             |                                                                                               |                           |      |  |  |
|   |                                                                                        |                                                                             |                                                                                               |                           |      |  |  |
|   | -                                                                                      |                                                                             |                                                                                               |                           |      |  |  |
|   |                                                                                        |                                                                             |                                                                                               |                           |      |  |  |
|   |                                                                                        |                                                                             |                                                                                               |                           |      |  |  |
| ļ |                                                                                        |                                                                             |                                                                                               |                           |      |  |  |
|   |                                                                                        |                                                                             |                                                                                               |                           |      |  |  |
| ] |                                                                                        |                                                                             |                                                                                               |                           |      |  |  |
|   |                                                                                        |                                                                             |                                                                                               |                           |      |  |  |
|   |                                                                                        |                                                                             |                                                                                               |                           |      |  |  |
|   | =                                                                                      |                                                                             |                                                                                               |                           |      |  |  |
|   |                                                                                        |                                                                             |                                                                                               |                           |      |  |  |
| L |                                                                                        |                                                                             |                                                                                               |                           |      |  |  |
| h |                                                                                        |                                                                             |                                                                                               |                           |      |  |  |
| ļ |                                                                                        |                                                                             |                                                                                               |                           |      |  |  |
|   |                                                                                        |                                                                             |                                                                                               |                           |      |  |  |
|   | REV                                                                                    | Details of Revis                                                            | sion                                                                                          | Date                      | Sigr |  |  |
|   | - Client                                                                               | -                                                                           |                                                                                               |                           |      |  |  |
|   |                                                                                        |                                                                             | _                                                                                             | _                         |      |  |  |
|   |                                                                                        |                                                                             |                                                                                               |                           |      |  |  |
|   |                                                                                        | U                                                                           | C                                                                                             |                           |      |  |  |
|   |                                                                                        | U                                                                           |                                                                                               |                           |      |  |  |
|   | أم<br>الم                                                                              |                                                                             |                                                                                               |                           |      |  |  |
|   | الم<br>F                                                                               |                                                                             |                                                                                               |                           |      |  |  |
|   | Ê<br>F∧IT                                                                              |                                                                             |                                                                                               |                           | D    |  |  |
|   |                                                                                        |                                                                             |                                                                                               |                           | D    |  |  |
|   |                                                                                        | HFUL<br>186 Euston Road                                                     |                                                                                               |                           | D    |  |  |
|   | Euston Tower,                                                                          |                                                                             |                                                                                               |                           | D    |  |  |
| - | Euston Tower,                                                                          | 186 Euston Road                                                             |                                                                                               |                           | D    |  |  |
| - | Euston Tower,                                                                          | 186 Euston Road                                                             | I, London, NW1                                                                                | 3AT                       | D    |  |  |
| - | Euston Tower,<br>Tel: +44(0)20<br>Project                                              | 186 Euston Road<br>07 121 2121<br>UCL Summe                                 | I, London, NW1                                                                                | 3AT<br>1 <b>7-</b>        | D    |  |  |
| _ | Euston Tower,<br>Tel: +44(0)20<br>Project                                              | 186 Euston Road                                                             | I, London, NW1                                                                                | 3AT<br>1 <b>7-</b>        | D    |  |  |
| - | Euston Tower,<br>Tel: +44(0)20<br>Project                                              | 186 Euston Road<br>07 121 2121<br>UCL Summe                                 | I, London, NW1                                                                                | 3AT<br>1 <b>7-</b>        | D    |  |  |
| - | Euston Tower,<br>Tel: +44(0)20<br>Project<br>Jol                                       | 186 Euston Road<br>07 121 2121<br>UCL Summe                                 | I, London, NW1                                                                                | 3AT<br>17-<br>ssue        | D    |  |  |
|   | Euston Tower,<br>Tel: +44(0)20<br>Project<br>Jol                                       | 186 Euston Road<br>07 121 2121<br>UCL Summe<br>hn Adams Ha                  | I, London, NW1                                                                                | 3AT<br>17-<br>ssue        | D    |  |  |
|   | Euston Tower,<br>Tel: +44(0)20<br>Project<br>Jol                                       | 186 Euston Road<br>07 121 2121<br>UCL Summe<br>hn Adams Ha                  | I, London, NW1                                                                                | 3AT<br>17-<br>ssue        | D    |  |  |
|   | Euston Tower,<br>Tel: +44(0)20<br>Project<br>Jol<br>Title<br>Ca                        | 186 Euston Road<br>07 121 2121<br>UCL Summe<br>hn Adams Ha                  | I, London, NW1                                                                                | 3AT<br>17-<br>ssue        | D    |  |  |
| - | Euston Tower,<br>Tel: +44(0)20<br>Project<br>Jol<br>Title                              | 186 Euston Road<br>07 121 2121<br>UCL Summe<br>hn Adams Ha                  | I, London, NW1                                                                                | 3AT<br>17-<br>ssue        | D    |  |  |
| - | Euston Tower,<br>Tel: +44(0)20<br>Project<br>Joi<br>Title<br>Ca<br>Drawing No<br>Scale | 186 Euston Road<br>07 121 2121<br>UCL Summe<br>hn Adams Ha<br>arpetting Wor | I, London, NW1<br>Ir Works 201<br>II - Tender I<br>ks -Third Flc                              | 3AT<br>17-<br>ssue<br>Dor |      |  |  |
| - | Euston Tower,<br>Tel: +44(0)20<br>Project<br>Joi<br>Title<br>Ca                        | 186 Euston Road<br>07 121 2121<br>UCL Summe<br>hn Adams Ha<br>arpetting Wor | I, London, NW1<br>Ir Works 201<br>III - Tender II<br>ks -Third Flc<br>AH/003<br>Checked<br>LY | 3AT<br>17-<br>ssue<br>por |      |  |  |