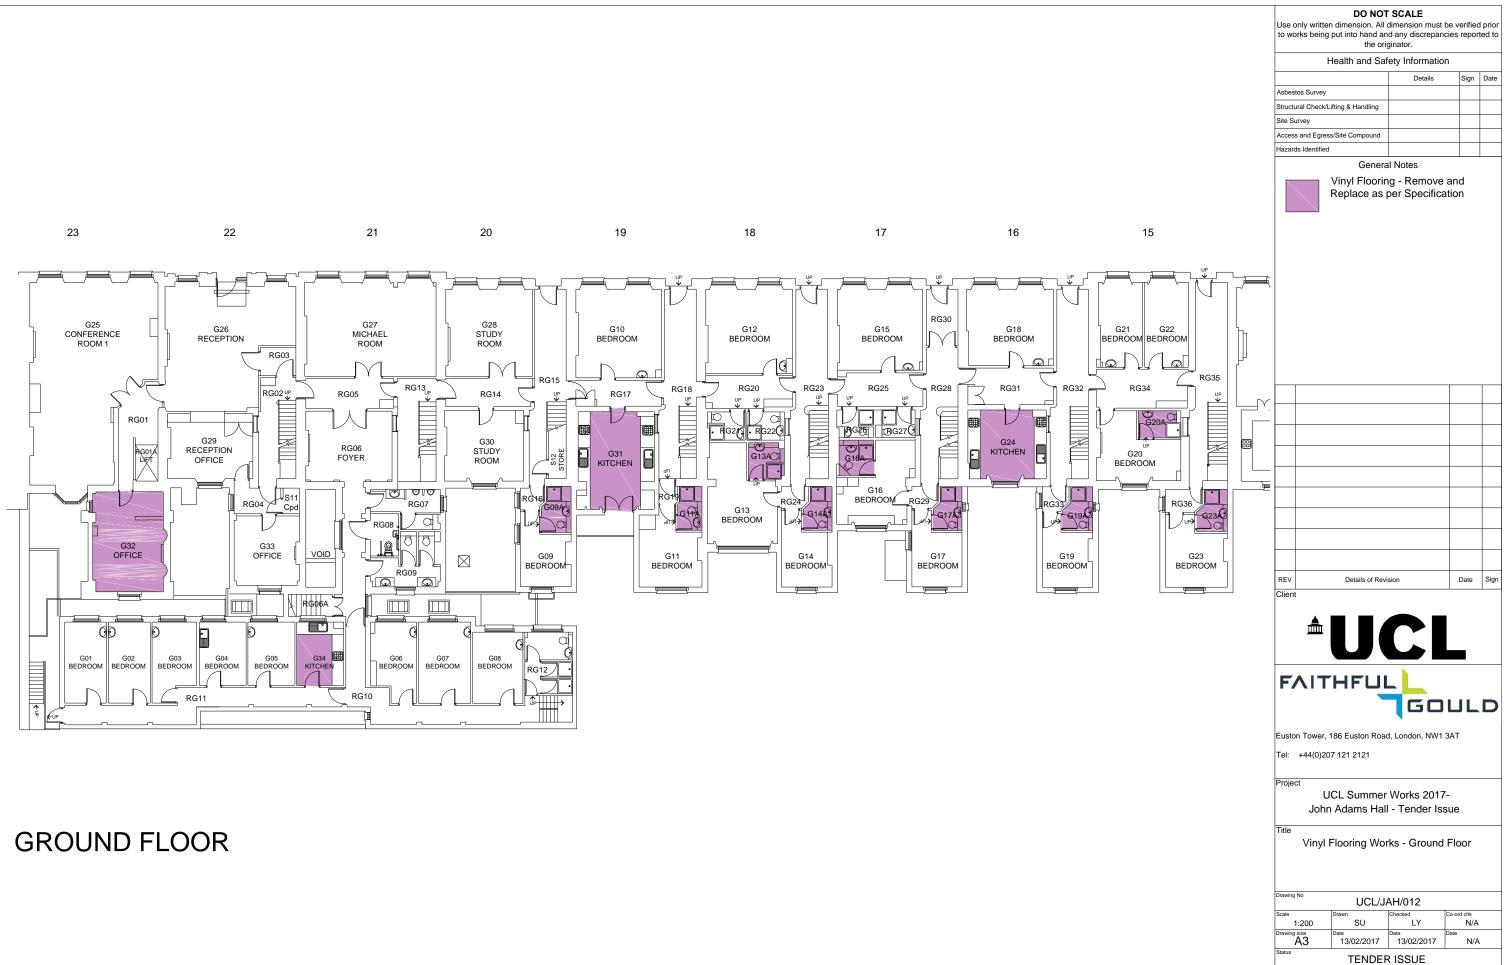

| AH/010                                                                    |
|                | Scale Drawn<br>1:200 SU                                                         | Checked Co-ord chk                                                        |
|                | Drawing size Date 13/02/2017                                                    | Date Date 13/02/2017                                                      |
|                | Status                                                                          |                                                                           |
|                | TENDER                                                                          | K ISSUE                                                                   |





## **FIRST FLOOR**











FOURTH FLOOR





#### BASEMENT





a

RG12

G08 BEDROOM

19

18

17

16

#### **GROUND FLOOR**

G01 G02 BEDROOM BEDROOM

\*

G03 BEDROOM

RG11

G04 BEDROOM

G05 BEDROOM

G34 UII KITCHEN

23

22

21

20

©FAITHFUL+GOULD COPYRIGHT : REPRODUCTION IN WHOLE OR PART BY ANY MEANS IS PROHIBITED WITHOUT THE PRIOR WRITTEN PERMISSION OF FAITHFUL+GOULD

G06 BEDROOM

RG10

C07

BEDROOM





# SECOND FLOOR



23 22 21 20 19 18 17 16

DO NOT SCALE Use only written dimension. All dimension must be verified prior to works being put into hand and any discrepancies reported to the originator. Health and Safety Information Details Sign Date Asbestos Survey Structural Check/Lifting & Handling Site Survey Access and Egress/Site Compound Hazards Identified General Notes Strip ou