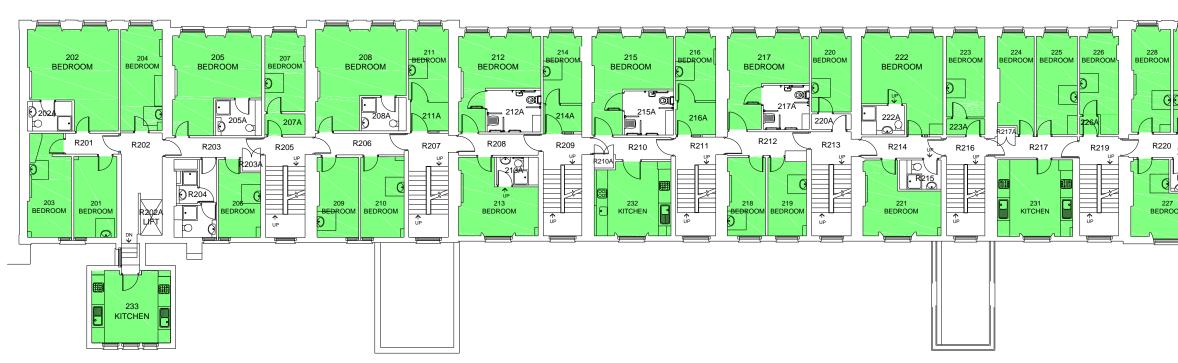

FIRST FLOOR

|                    | Use only written dimension. All to works being put into hand ar      |                                        |            |      |
|--------------------|----------------------------------------------------------------------|----------------------------------------|------------|------|
|                    | Health and Sa                                                        | fety Information                       | ı          |      |
|                    | Asbestos Survey                                                      | Details                                | Sign       | Date |
|                    | Structural Check/Lifting & Handling                                  |                                        |            |      |
|                    | Site Survey                                                          |                                        |            |      |
|                    | Access and Egress/Site Compound                                      |                                        |            |      |
|                    | Hazards Identified                                                   |                                        |            |      |
|                    |                                                                      | al Notes<br>ove and replac<br>fication | ce         |      |
|                    |                                                                      |                                        |            |      |
| BEDROOM<br>BEDROOM |                                                                      |                                        |            |      |
|                    |                                                                      |                                        |            |      |
|                    |                                                                      |                                        |            |      |
|                    |                                                                      |                                        |            |      |
|                    |                                                                      |                                        |            |      |
|                    |                                                                      |                                        |            |      |
|                    |                                                                      |                                        |            |      |
|                    |                                                                      |                                        |            |      |
|                    |                                                                      |                                        |            |      |
|                    |                                                                      |                                        |            |      |
|                    |                                                                      |                                        |            |      |
|                    | REV Details of Rev                                                   | ision                                  | Date       | Sign |
|                    |                                                                      |                                        |            | D    |
|                    | Euston Tower, 186 Euston Roa                                         | d, London, NW1 3                       | BAT        |      |
|                    | Tel: +44(0)207 121 2121                                              |                                        |            |      |
|                    | Project<br>UCL 2017 Su<br>John Adams Ha                              |                                        |            |      |
|                    | Title<br>Carpetting Wo                                               | rks - First Flo                        | or         |      |
|                    |                                                                      |                                        |            |      |
|                    | Drawing No                                                           | AH/001                                 |            |      |
|                    | Scale Drawn                                                          |                                        | Co-ord chk |      |
|                    | UCL/J.   Scale Drawn   1:200 SU   Drawing size Date                  | Checked (<br>LY<br>Date [              | Co-ord chk |      |
|                    | UCL/J.   Scale Drawin   1:200 SU   Drawing size Date   A3 13/02/2017 | Checked LY                             |            |      |

## **FIRST FLOOR**

FOURTH FLOOR