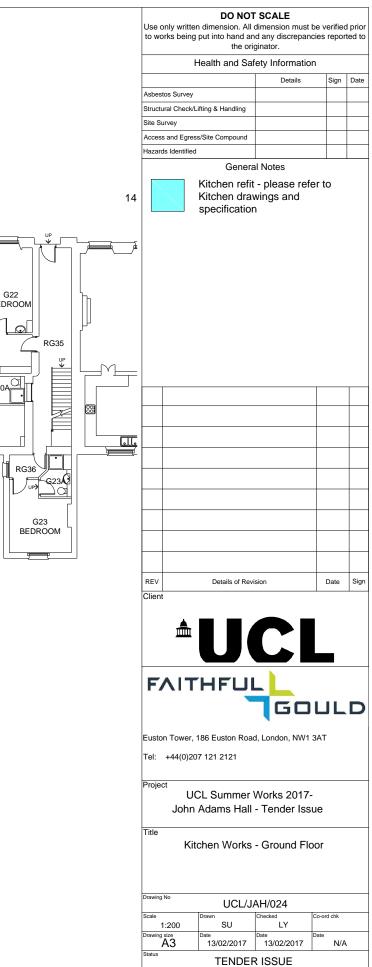

being put into hand and any discrepancies reported to the originator. Health and Safety Information Details Sign Date Asbestos Survey Structural Check/Lifting & Handling Site Survey Access and Egress/Site Compound Hazards Identified General Notes Strip out old furniture and replace with new furniture and curtains Installation of new blinds and curtains only 15 X R422A STORE R422 XQ. R422B PLANT ROOM Date Sign REV Details of Revision Client **UCL** FAITHFUL GOULD Euston Tower, 186 Euston Road, London, NW1 3AT Tel: +44(0)207 121 2121 Project UCL Summer Works 2017-John Adams Hall - Tender Issue Title Furniture Strip Out & Replacement Including New Curtains - Fourth Floor wina No UCL/JAH/022 ord chk 1:200 SU LY A3 13/02/2017 13/02/2017 TENDER ISSUE



#### BASEMENT





### **GROUND FLOOR**







#### SECOND FLOOR







RG30 G27 MICHAEL G28 STUDY G25 CONFERENCE G10 G12 G15 G18 G21 G26 RECEPTION BEDROOM BEDROOM BEDROOM BEDROOM ROOM 1 ROOM ROOM RG03

19

18

17

16



### **GROUND FLOOR**

23

22

21

20