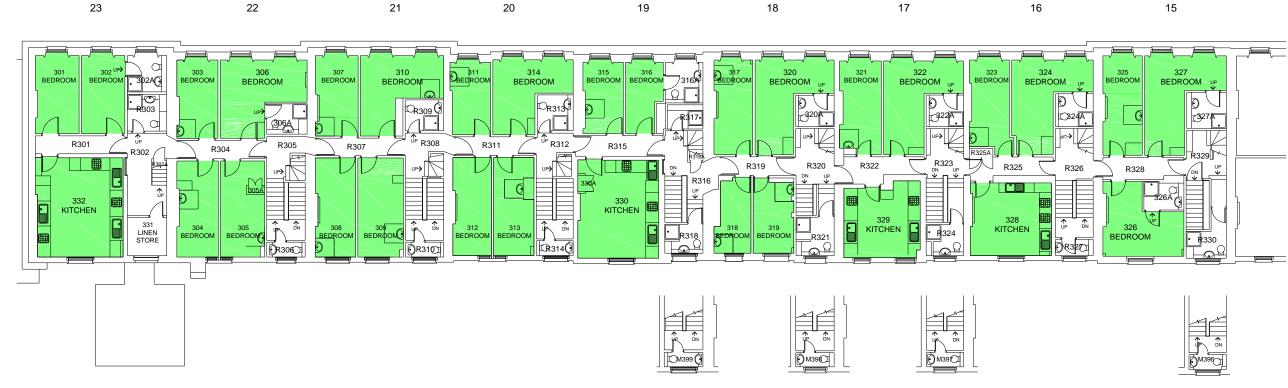

BEDROO

|   |                                                                                        | DO NOT                                                                      |                                                                                               |                           |      |  |  |
|---|----------------------------------------------------------------------------------------|-----------------------------------------------------------------------------|-----------------------------------------------------------------------------------------------|---------------------------|------|--|--|
|   |                                                                                        | n dimension. All o<br>put into hand and                                     |                                                                                               |                           |      |  |  |
|   | le neme semig                                                                          | the orig                                                                    |                                                                                               | 0.0010p01                 |      |  |  |
|   | Health and Safety Information                                                          |                                                                             |                                                                                               |                           |      |  |  |
|   |                                                                                        |                                                                             | Details                                                                                       | Sign                      | Date |  |  |
|   | Asbestos Survey                                                                        |                                                                             |                                                                                               |                           |      |  |  |
|   | Structural Check/I                                                                     | Lifting & Handling                                                          |                                                                                               |                           |      |  |  |
|   | Site Survey                                                                            |                                                                             |                                                                                               |                           |      |  |  |
|   | Access and Egres                                                                       | ss/Site Compound                                                            |                                                                                               |                           |      |  |  |
|   | Hazards Identified                                                                     | I                                                                           |                                                                                               |                           |      |  |  |
|   |                                                                                        | Genera                                                                      | I Notes                                                                                       |                           |      |  |  |
|   |                                                                                        | Carpet remo<br>as per specif                                                |                                                                                               | ace                       |      |  |  |
|   |                                                                                        |                                                                             |                                                                                               |                           |      |  |  |
|   |                                                                                        |                                                                             |                                                                                               |                           |      |  |  |
|   |                                                                                        |                                                                             |                                                                                               |                           |      |  |  |
|   |                                                                                        |                                                                             |                                                                                               |                           |      |  |  |
|   |                                                                                        |                                                                             |                                                                                               |                           |      |  |  |
|   |                                                                                        |                                                                             |                                                                                               |                           |      |  |  |
|   |                                                                                        |                                                                             |                                                                                               |                           |      |  |  |
|   |                                                                                        |                                                                             |                                                                                               |                           |      |  |  |
|   | -                                                                                      |                                                                             |                                                                                               |                           |      |  |  |
|   |                                                                                        |                                                                             |                                                                                               |                           |      |  |  |
|   |                                                                                        |                                                                             |                                                                                               |                           |      |  |  |
| ļ |                                                                                        |                                                                             |                                                                                               |                           |      |  |  |
|   |                                                                                        |                                                                             |                                                                                               |                           |      |  |  |
| ] |                                                                                        |                                                                             |                                                                                               |                           |      |  |  |
|   |                                                                                        |                                                                             |                                                                                               |                           |      |  |  |
|   |                                                                                        |                                                                             |                                                                                               |                           |      |  |  |
|   | =                                                                                      |                                                                             |                                                                                               |                           |      |  |  |
|   |                                                                                        |                                                                             |                                                                                               |                           |      |  |  |
| L |                                                                                        |                                                                             |                                                                                               |                           |      |  |  |
| h |                                                                                        |                                                                             |                                                                                               |                           |      |  |  |
| ļ |                                                                                        |                                                                             |                                                                                               |                           |      |  |  |
|   |                                                                                        |                                                                             |                                                                                               |                           |      |  |  |
|   | REV                                                                                    | Details of Revis                                                            | sion                                                                                          | Date                      | Sigr |  |  |
|   | - Client                                                                               | -                                                                           |                                                                                               |                           |      |  |  |
|   |                                                                                        |                                                                             | _                                                                                             | _                         |      |  |  |
|   |                                                                                        |                                                                             |                                                                                               |                           |      |  |  |
|   |                                                                                        | U                                                                           | C                                                                                             |                           |      |  |  |
|   |                                                                                        | U                                                                           |                                                                                               |                           |      |  |  |
|   | أم<br>الم                                                                              |                                                                             |                                                                                               |                           |      |  |  |
|   | الم<br>F                                                                               |                                                                             |                                                                                               |                           |      |  |  |
|   | Ê<br>F∧IT                                                                              |                                                                             |                                                                                               |                           | D    |  |  |
|   |                                                                                        |                                                                             |                                                                                               |                           | D    |  |  |
|   |                                                                                        | HFUL<br>186 Euston Road                                                     |                                                                                               |                           | D    |  |  |
|   | Euston Tower,                                                                          |                                                                             |                                                                                               |                           | D    |  |  |
| - | Euston Tower,                                                                          | 186 Euston Road                                                             |                                                                                               |                           | D    |  |  |
| - | Euston Tower,                                                                          | 186 Euston Road                                                             | I, London, NW1                                                                                | 3AT                       | D    |  |  |
| - | Euston Tower,<br>Tel: +44(0)20<br>Project                                              | 186 Euston Road<br>07 121 2121<br>UCL Summe                                 | I, London, NW1                                                                                | 3AT<br>1 <b>7-</b>        | D    |  |  |
| _ | Euston Tower,<br>Tel: +44(0)20<br>Project                                              | 186 Euston Road                                                             | I, London, NW1                                                                                | 3AT<br>1 <b>7-</b>        | D    |  |  |
| - | Euston Tower,<br>Tel: +44(0)20<br>Project                                              | 186 Euston Road<br>07 121 2121<br>UCL Summe                                 | I, London, NW1                                                                                | 3AT<br>1 <b>7-</b>        | D    |  |  |
| - | Euston Tower,<br>Tel: +44(0)20<br>Project<br>Jol                                       | 186 Euston Road<br>07 121 2121<br>UCL Summe                                 | I, London, NW1                                                                                | 3AT<br>17-<br>ssue        | D    |  |  |
|   | Euston Tower,<br>Tel: +44(0)20<br>Project<br>Jol                                       | 186 Euston Road<br>07 121 2121<br>UCL Summe<br>hn Adams Ha                  | I, London, NW1                                                                                | 3AT<br>17-<br>ssue        | D    |  |  |
|   | Euston Tower,<br>Tel: +44(0)20<br>Project<br>Jol                                       | 186 Euston Road<br>07 121 2121<br>UCL Summe<br>hn Adams Ha                  | I, London, NW1                                                                                | 3AT<br>17-<br>ssue        | D    |  |  |
|   | Euston Tower,<br>Tel: +44(0)20<br>Project<br>Jol<br>Title<br>Ca                        | 186 Euston Road<br>07 121 2121<br>UCL Summe<br>hn Adams Ha                  | I, London, NW1                                                                                | 3AT<br>17-<br>ssue        | D    |  |  |
| - | Euston Tower,<br>Tel: +44(0)20<br>Project<br>Jol<br>Title                              | 186 Euston Road<br>07 121 2121<br>UCL Summe<br>hn Adams Ha                  | I, London, NW1                                                                                | 3AT<br>17-<br>ssue        | D    |  |  |
| - | Euston Tower,<br>Tel: +44(0)20<br>Project<br>Joi<br>Title<br>Ca<br>Drawing No<br>Scale | 186 Euston Road<br>07 121 2121<br>UCL Summe<br>hn Adams Ha<br>arpetting Wor | I, London, NW1<br>Ir Works 201<br>II - Tender I<br>ks -Third Flc                              | 3AT<br>17-<br>ssue<br>Dor |      |  |  |
| - | Euston Tower,<br>Tel: +44(0)20<br>Project<br>Joi<br>Title<br>Ca                        | 186 Euston Road<br>07 121 2121<br>UCL Summe<br>hn Adams Ha<br>arpetting Wor | I, London, NW1<br>Ir Works 201<br>III - Tender II<br>ks -Third Flc<br>AH/003<br>Checked<br>LY | 3AT<br>17-<br>ssue<br>por |      |  |  |

Ĩ

Ì

22 21 20 19 18 17 16

Ĩ

23 22 21 20 19 18 17

1

1

DO NOT SCALE Use only written dimension. All dimension must be verified prior to works being put into hand and any discrepancies reported to the originator. Health and Safety Information Details Sign Date Asbestos Survey Structural Check/Lifting & Handling Site Survey Access and Egress/Site Compound Hazards Identified General Notes Redecoration to walls, ceilings, skirting, door faces, doorframes, architraves, windows and window cills as per specification Touch up decorations to walls and ceilings for new light fittings 15 New penetration in wall required for for riser cupboard to access from 1 corridors 327 BEDROOM 0 (32 R329 • R330 LOF Details of Revision Date Sign REV Client **UCL** FAITHFUL GOULD Euston Tower, 186 Euston Road, London, NW1 3AT Tel: +44(0)207 121 2121 Project UCL Summer Works 2017-John Adams Hall - Tender Issue Title Redecoration Works - Third Floor wina No UCL/JAH/009 1:200 SU LY A3 13/02/2017 13/02/2017 TENDER ISSUE

©FAITHFUL+GOULD COPYRIGHT : REPRODUCTION IN WHOLE OR PART BY ANY MEANS IS PROHIBITED WITHOUT THE PRIOR WRITTEN PERMISSION OF FAITHFUL+GOULD

| 4 | F |
|---|---|
|   | Э |

|         |           | Installation of curtains only | of new blinds<br>y | and        |      |
|---------|-----------|-------------------------------|--------------------|------------|------|
|         |           |                               |                    |            |      |
|         |           |                               |                    |            |      |
|         |           |                               |                    |            |      |
|         |           |                               |                    |            |      |
|         |           |                               |                    |            |      |
|         |           |                               |                    |            |      |
|         |           |                               |                    |            |      |
|         |           |                               |                    |            |      |
|         |           |                               |                    |            |      |
|         |           |                               |                    |            |      |
|         |           |                               |                    |            |      |
|         |           |                               |                    |            |      |
|         |           |                               |                    |            |      |
| REV     |           | Details of Rev                | ision              | Date       | Sign |
| Clien   | t         |                               |                    |            |      |
|         |           | U(                            | CI                 |            |      |
| F/      |           | HFU                           |                    |            |      |
|         |           |                               | GO                 | UL         | D    |
| Eusto   | on Tower, | 186 Euston Roa                | d, London, NW1 3   | BAT        |      |
| Tel:    | +44(0)20  | 7 121 2121                    |                    |            |      |
| Proje   | ct        |                               |                    |            |      |
| ,.      | ι         |                               | r Works 2017       |            |      |
|         | Johi      | n Adams Ha                    | II - Tender Iss    | sue        |      |
| Title   | Furni     | ture Strip Ou                 | ut & Replacer      | nent       |      |
|         | Includ    | ing New Cu                    | rtains - Third     | Floor      |      |
|         |           |                               |                    |            |      |
| Drawing | No        | UCL/J                         | AH/021             |            |      |
|         | 1:200     | Drawn<br>SU                   | LY                 | Co-ord chk |      |
|         | A3        | Date 13/02/2017               | Date 13/02/2017    | Date       |      |
| Status  |           | TENDER                        | RISSUE             |            |      |