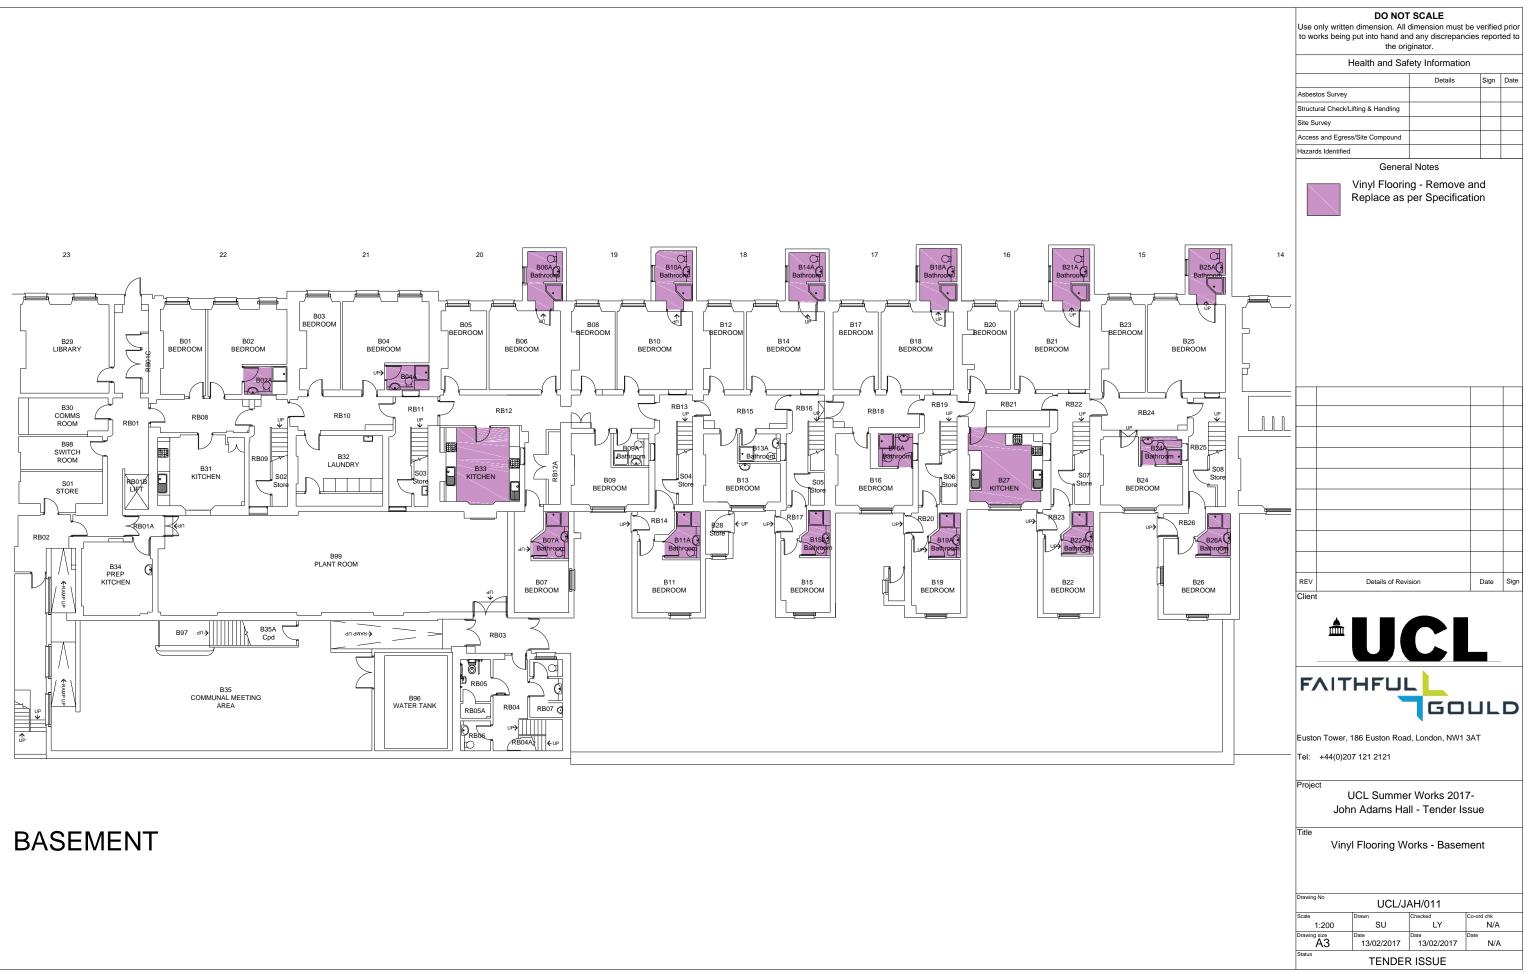

| AH/010                                                                    |
|                | Scale Drawn<br>1:200 SU                                                         | Checked Co-ord chk                                                        |
|                | Drawing size Date 13/02/2017                                                    | Date Date 13/02/2017                                                      |
|                | Status                                                                          |                                                                           |
|                | TENDER                                                                          | K ISSUE                                                                   |





## **FIRST FLOOR**











FOURTH FLOOR





#### BASEMENT





a

RG12

G08 BEDROOM

19

18

17

16

#### **GROUND FLOOR**

G01 G02 BEDROOM BEDROOM

\*

G03 BEDROOM

RG11

G04 BEDROOM

G05 BEDROOM

G34 UII KITCHEN

23

22

21

20

©FAITHFUL+GOULD COPYRIGHT : REPRODUCTION IN WHOLE OR PART BY ANY MEANS IS PROHIBITED WITHOUT THE PRIOR WRITTEN PERMISSION OF FAITHFUL+GOULD

G06 BEDROOM

RG10

C07

BEDROOM





# SECOND FLOOR



23 22 21 20 19 18 17 16

DO NOT SCALE Use only written dimension. All dimension must be verified prior to works being put into hand and any discrepancies reported to the originator. Health and Safety Information Details Sign Date Asbestos Survey Structural Check/Lifting & Handling Site Survey Access and Egress/Site Compound Hazards Identified General Notes Strip