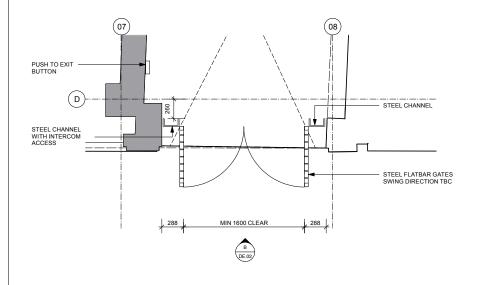

A ESCAPE ALLEY GATES PLAN
DE.01 1:25@A1, 1:50@A3

C CANOPY SECTION
DE.02 1:25@A1, 1:50@A3

B ESCAPE ALLEY GATES ELEVATION
DE.02 1:25@A1, 1:50@A3

Information contained within this drawing is the sole copyright of 21st Architecture Ltd and is not to be reproduced without express permission. No implied licence exists. This drawing not to be used for land transfer or valuation purposes. Do not scale from this drawing, 14d dimensions & levels are to be checked on site by the contractor, Issued for purposes indicated only. Drawing errors and omissions to be reported to the architect.