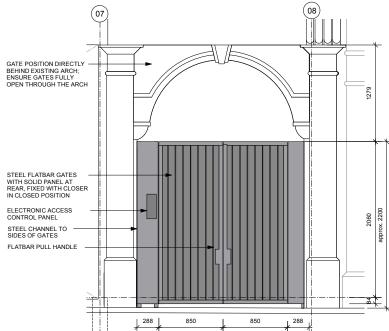

A ESCAPE ALLEY GATES PLAN
DE.01 1:25@A1, 1:50@A3

C CANOPY SECTION
DE.02 1:25@A1, 1:50@A3

B ESCAPE ALLEY GATES ELEVATION
DE.02 1:25@A1, 1:50@A3

Information contained within this drawing is the sole copyright of 21st Architecture Ltd and is not to be reproduced without express permission. No implied licence exists. This drawing not to be used for land transfer or valuation purposes. Do not scale from this drawing, 14d dimensions & levels are to be checked on site by the contractor, Issued for purposes indicated only. Drawing errors and omissions to be reported to the architect.