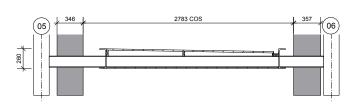

A ESCAPE ALLEY GATES PLAN
DE.01 1:25@A1, 1:50@A3

C CANOPY SECTION
DE.02 1:25@A1, 1:50@A3

B ESCAPE ALLEY GATES ELEVATION
DE.02 1:25@A1, 1:50@A3

Information contained within this drawing is the sole copyright of 21st Architecture Ltd and is not to be reproduced without express permission. No implied licence exists. This drawing not to be used for land transfer or valuation purposes. Do not scale from this drawing, 14d dimensions & levels are to be checked on site by the contractor, Issued for purposes indicated only. Drawing errors and omissions to be reported to the architect.