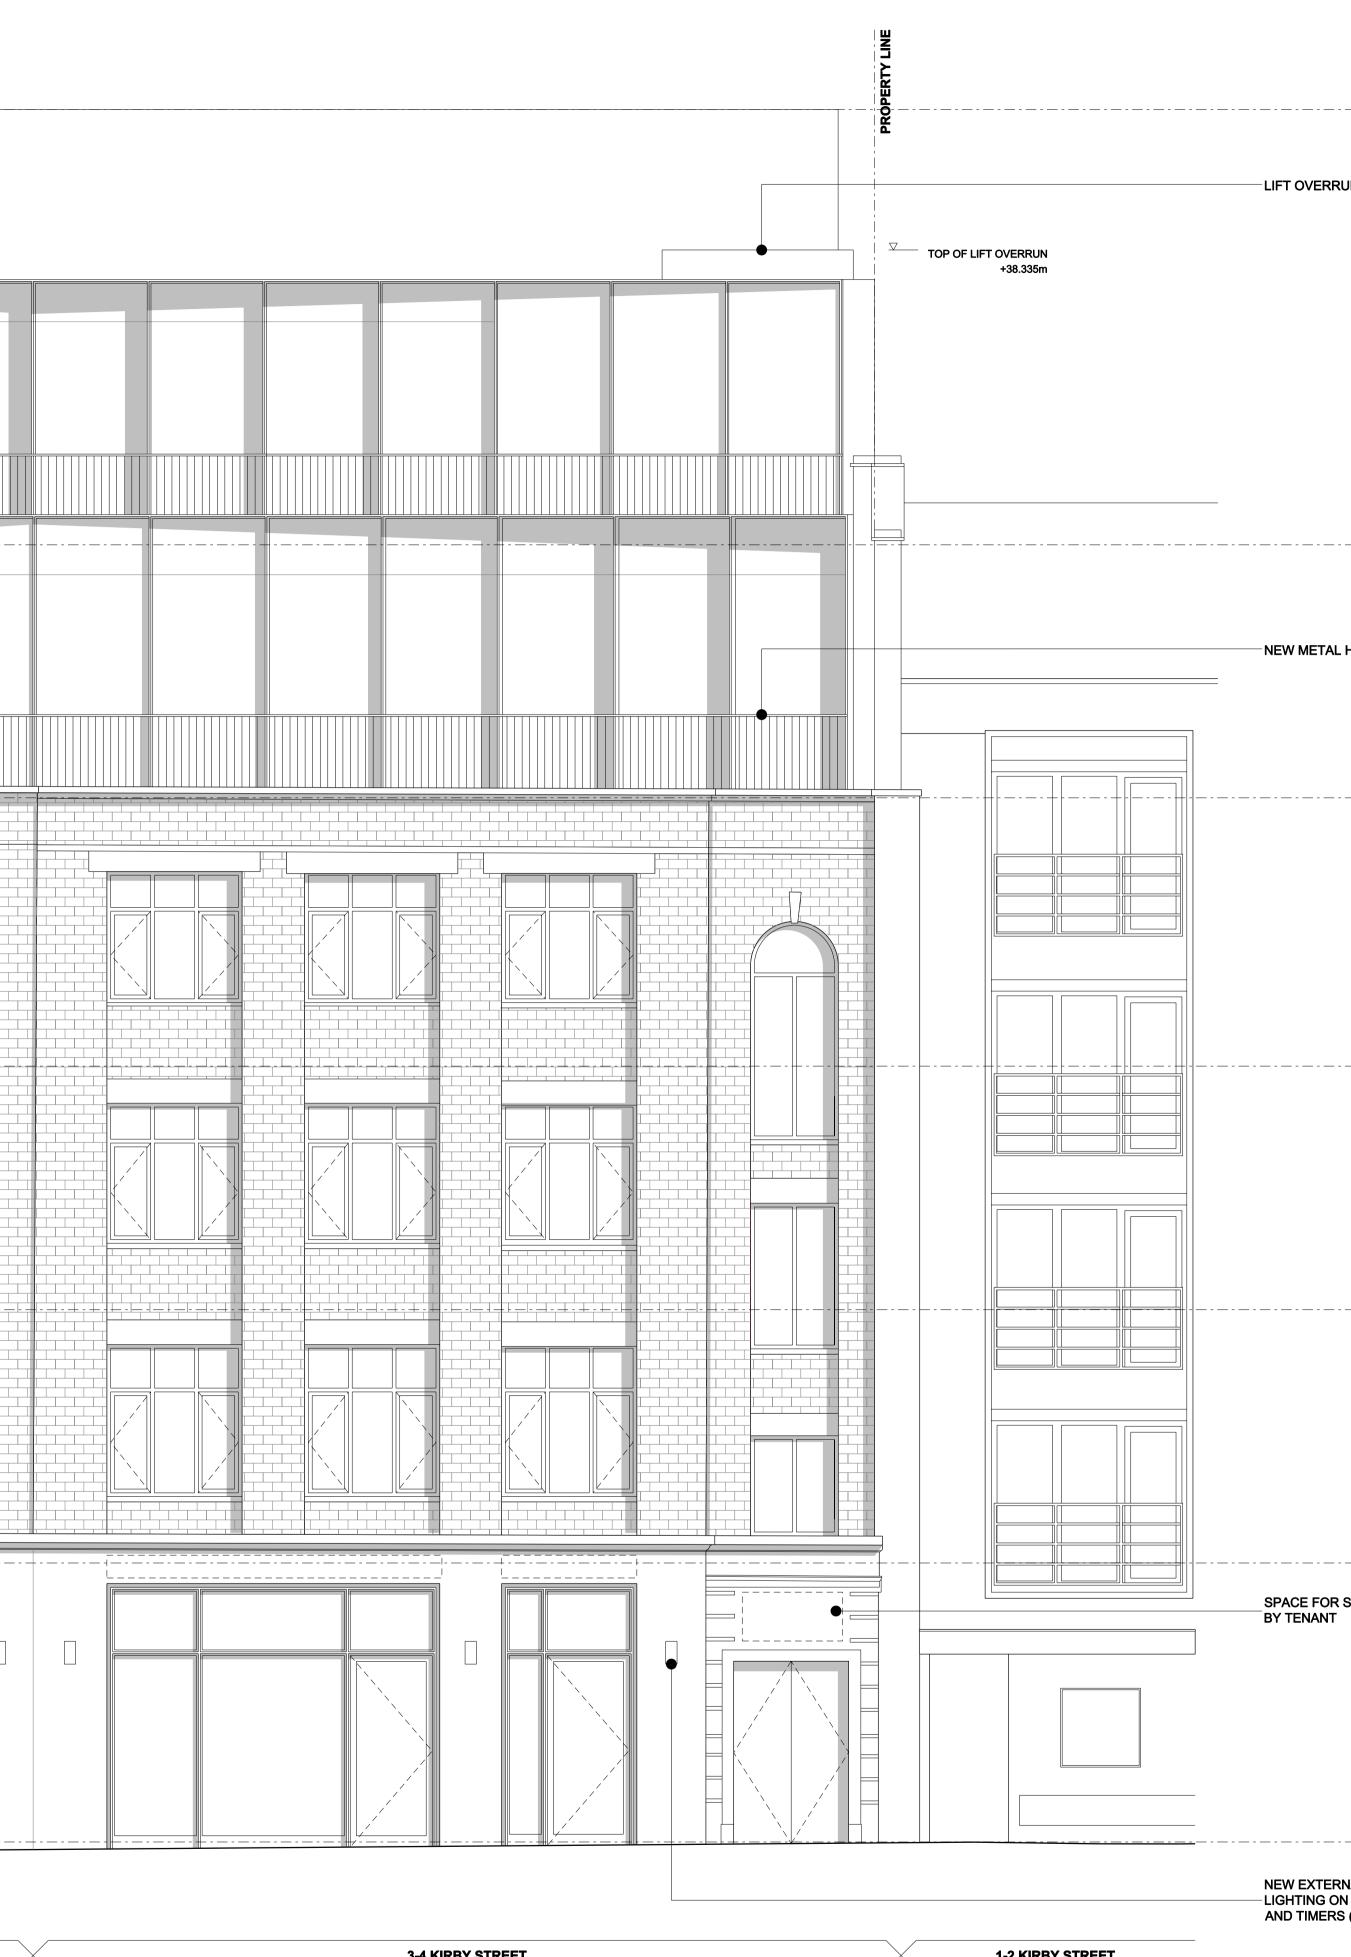

| TOP OF PLANT<br>SCREEN<br>+40.295m |                                             |                |                  |                                 | —LIFT OVERRUI                                |
|------------------------------------|---------------------------------------------|----------------|------------------|---------------------------------|----------------------------------------------|
| TOP OF FIFTH FLOOR                 | WHITE RENDER<br>ROOF PLANT SCREEN           |                |                  | TOP OF LIFT OVERRUN<br>+38.335m |                                              |
| +34.335m                           | DOUBLE GLAZED METAL<br>FINISH FACADE SYSTEM |                |                  |                                 | —NEW METAL H                                 |
| FOURTH FLOOR FFL                   |                                             |                |                  |                                 |                                              |
| THIRD FLOOR FFL                    |                                             |                |                  |                                 |                                              |
| SECOND FLOOR FFL                   | SPACE FOR SIGNAGE                           |                |                  |                                 |                                              |
| +20.670m                           | ▼ NEW DOUBLE GLAZED SHOPFRONTS              |                |                  |                                 | SPACE FOR S<br>BY TENANT                     |
| +16.980m                           | 6-10 KIRBY STREET                           | 5 KIRBY STREET | 3-4 KIRBY STREET | 1-2 KIRBY STREET                | NEW EXTERN/<br>— LIGHTING ON<br>AND TIMERS ( |
|                                    |                                             |                |                  |                                 |                                              |

KEY:

LIFT OVERRUN

SPACE FOR SIGNAGE BY TENANT

\_ . \_ . \_ . \_ . \_ . \_ . \_ . \_

NEW EXTERNAL WALL MOUNTED - LIGHTING ON DAYLIGHT SENSORS AND TIMERS (TYPICAL)

DRAWING NO:

P400/0