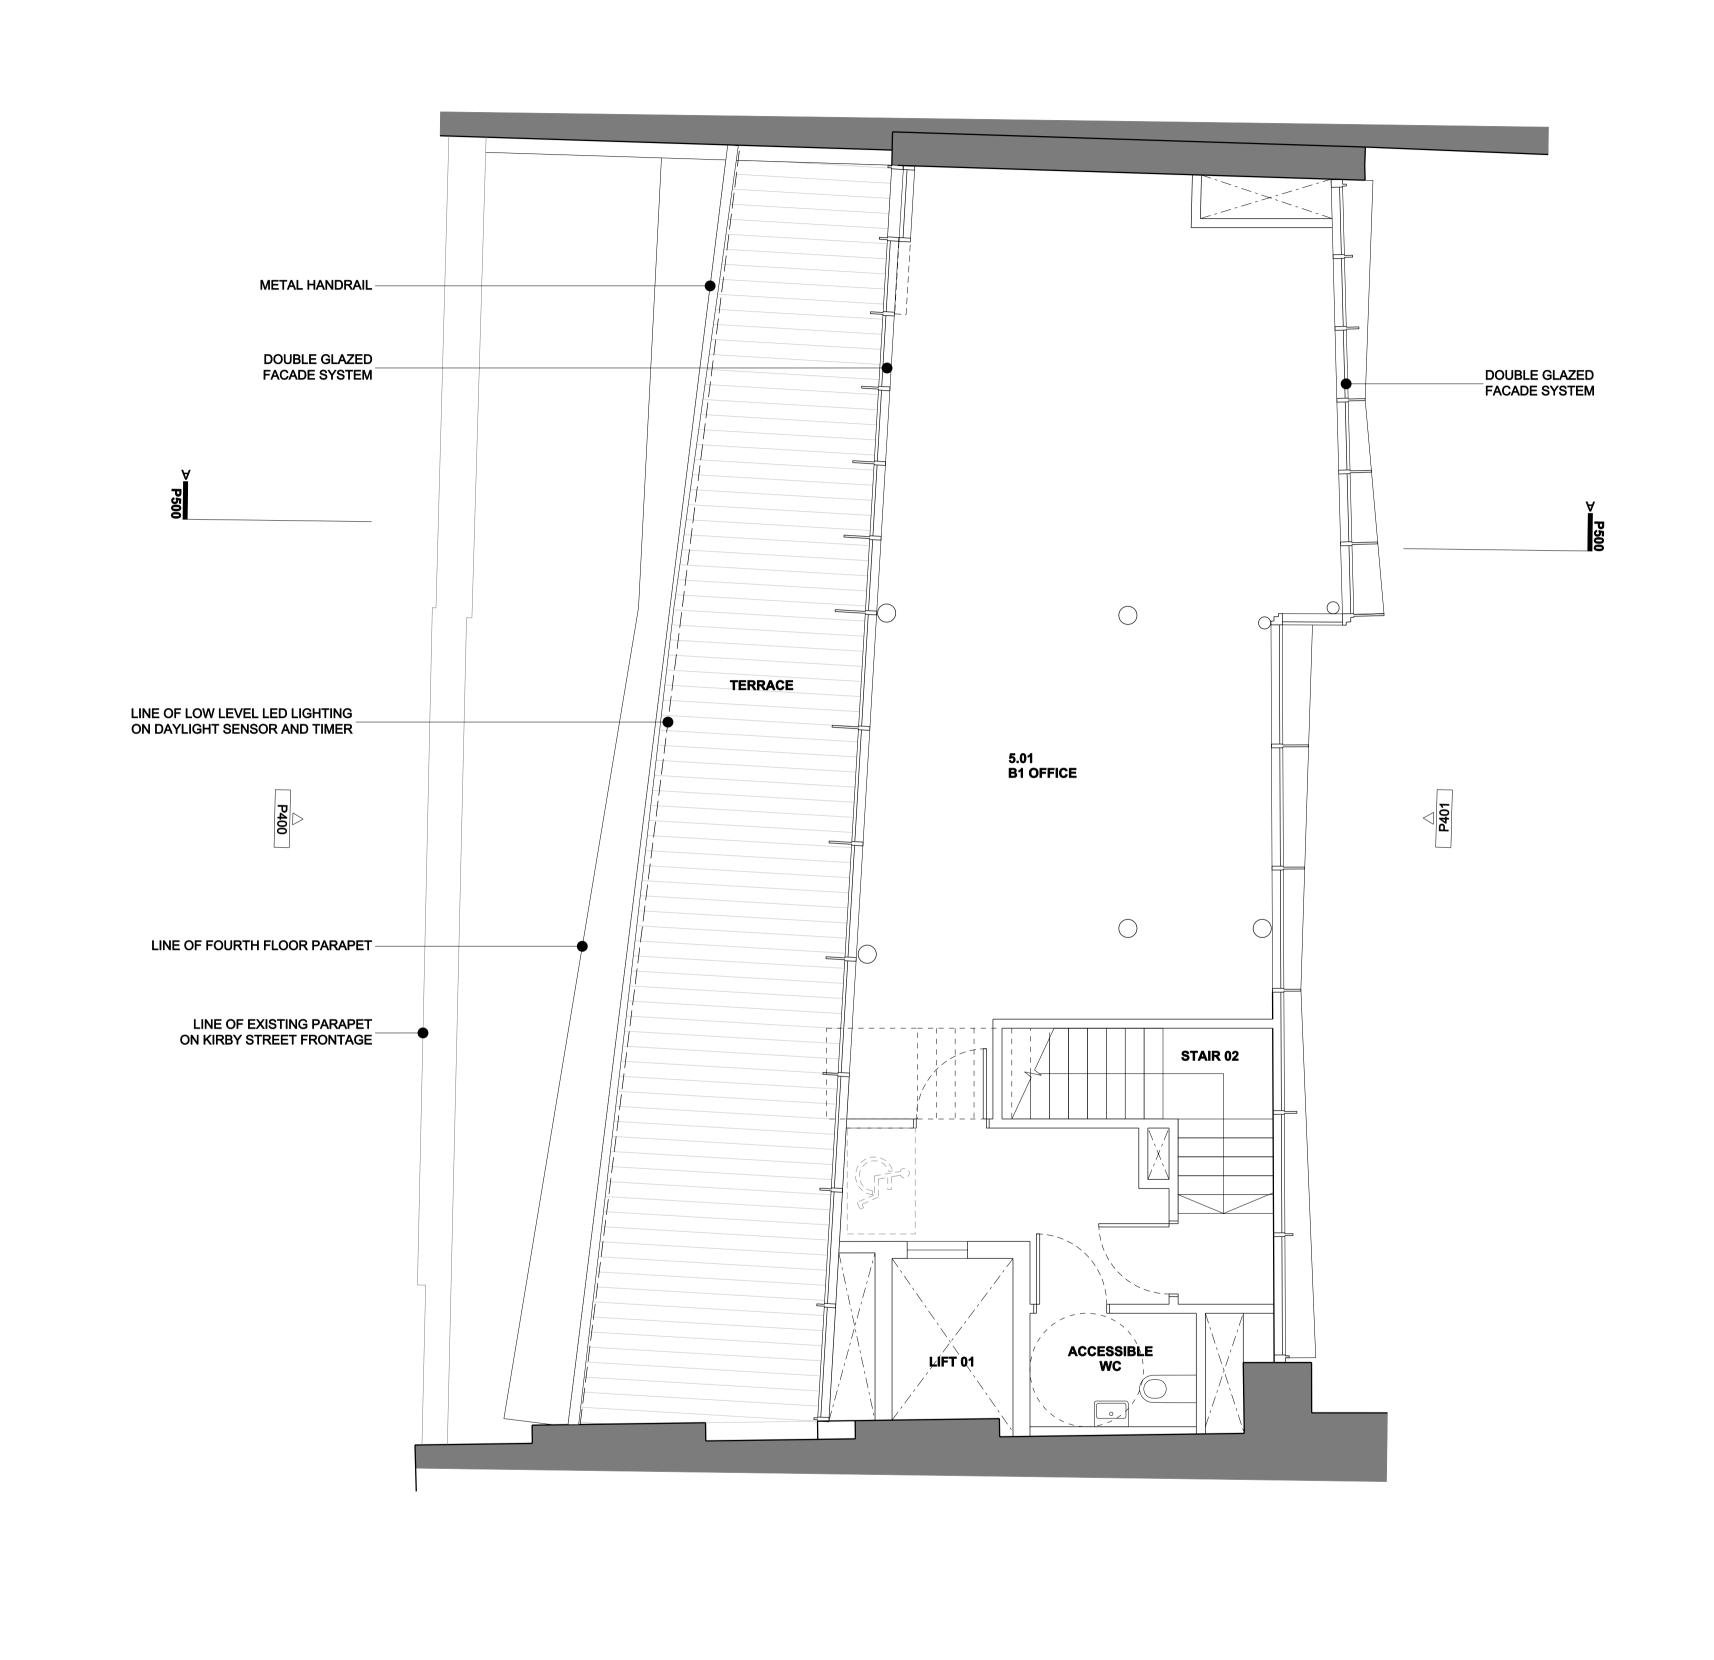

| PROPOSED FIFTH FLOOR PLAN | DRAWING NAME: | Ben Adams Architects |                                                          |                                                      |  |
|---------------------------|---------------|----------------------|----------------------------------------------------------|------------------------------------------------------|--|
| 3-5 KIRBY STREET          | PROJECT NAME: |                      | T 020 7633 0000<br>benadamsarchitect<br>info@benadamsarc | Third Floor<br>99 Southwark Street<br>London SE1 0JF |  |
|                           |               | 15-081               |                                                          | JOB NO:                                              |  |
| P205/0                    | DRAWING NO:   | 1:50 @ A1            | 1:100 @ A3                                               | SCALE:                                               |  |
|                           |               | PLANNING             |                                                          | STAGE:                                               |  |