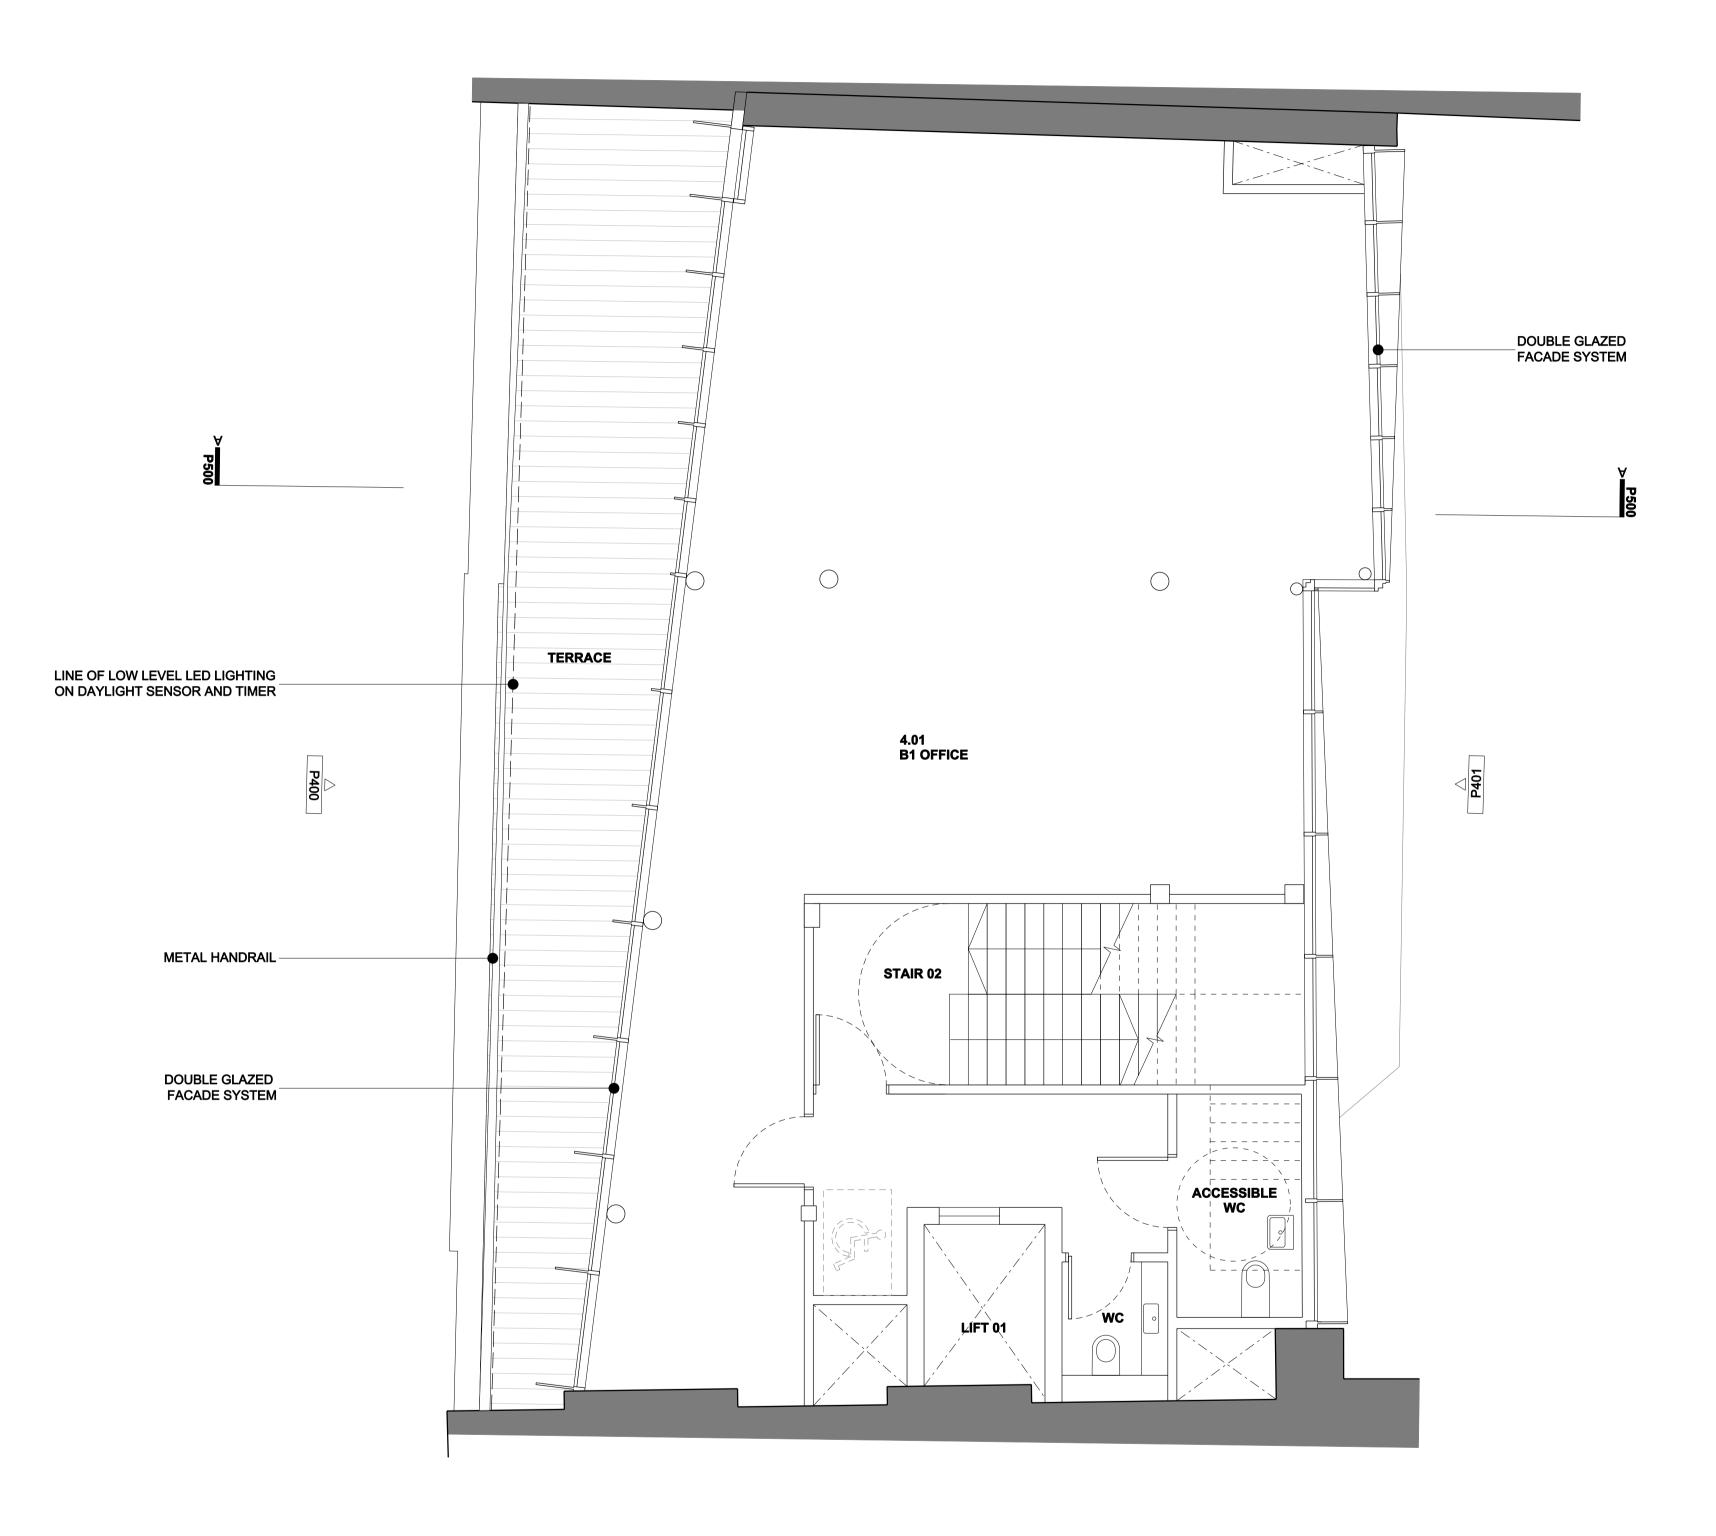

| Ben Ada                                                                                                                     | ms Archite | cts 🚽     | DRAWING NAME: | PROPOSED FOURTH FLOOR PLAN |
|-----------------------------------------------------------------------------------------------------------------------------|------------|-----------|---------------|----------------------------|
| Third Floor T 020 7633 0000<br>99 Southwark Street benadamsarchitects.co.uk<br>London SE1 0JF info@benadamsarchitects.co.uk |            |           | PROJECT NAME: | 3-5 KIRBY STREET           |
| JOB NO:                                                                                                                     |            | 15-081    |               |                            |
| SCALE:                                                                                                                      | 1:100 @ A3 | 1:50 @ A1 | DRAWING NO:   | P204/0                     |
| STAGE:                                                                                                                      |            | PLANNING  |               | ••                         |
|                                                                                                                             |            |           |               |                            |