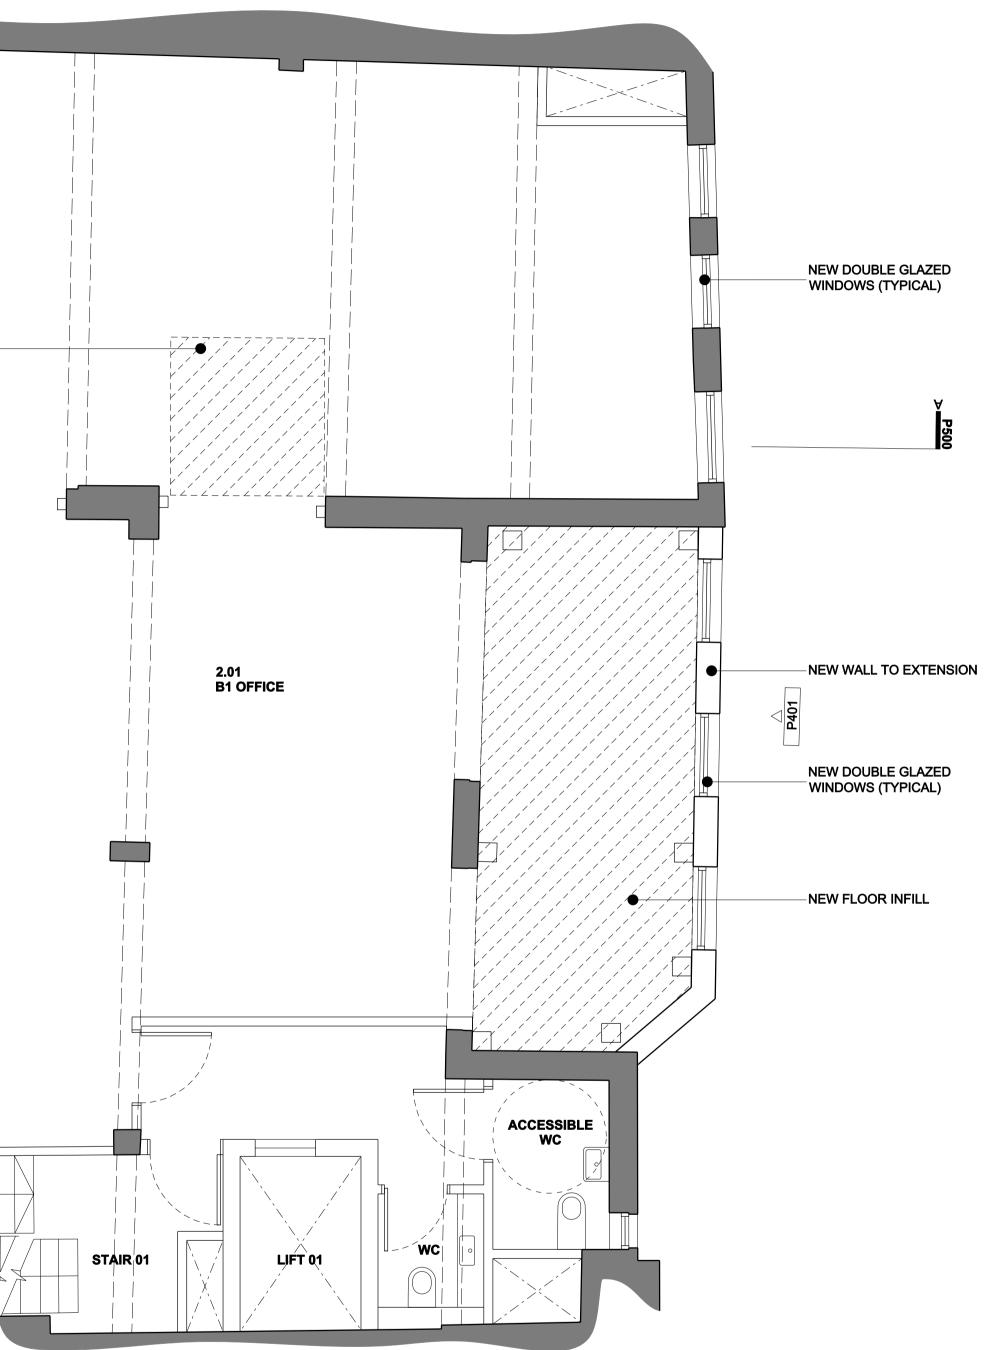

| NOTES:                                                   |                                                                                                                                                                                                                                                        |
|----------------------------------------------------------|--------------------------------------------------------------------------------------------------------------------------------------------------------------------------------------------------------------------------------------------------------|
| OWN DRAWINGS FOR WHICH THEY ARE SOLEY RESPONSIBLE. IT IS | ER'S DRAWINGS<br>RCHITECT AS SOON AS POSSIBLE<br>NTROLLED VERSION ISSUED TO ENABLE THE RECIPIENT TO PREPARE THEIR<br>S BASED ON BACKGROUND INFORMATION CURRENT AT TIME OF ISSUE.<br>LTERATIONS OR ADDITIONS TO OR DISCREPANCIES ARISING OUT OF CHANGES |
| KEY: EXISTING RETAINED ELEMENT                           |                                                                                                                                                                                                                                                        |
|                                                          | Ň                                                                                                                                                                                                                                                      |

| Ben Adams Archit                                                                                 | ects 🚽     | DRAWING NAME: | PROPOSED SECOND FLOOR PLAN |  |  |
|--------------------------------------------------------------------------------------------------|------------|---------------|----------------------------|--|--|
| Third Floor T 020 7633 000<br>99 Southwark Street benadamsarchit<br>London SE1 0JF info@benadams | ects.co.uk | PROJECT NAME: | 3-5 KIRBY STREET           |  |  |
| JOB NO:                                                                                          | 15-081     |               |                            |  |  |
| SCALE: 1:100 @ A3                                                                                | 1:50 @ A1  | DRAWING NO:   | P202/0                     |  |  |
| STAGE:                                                                                           | PLANNING   |               |                            |  |  |
|                                                                                                  |            |               |                            |  |  |