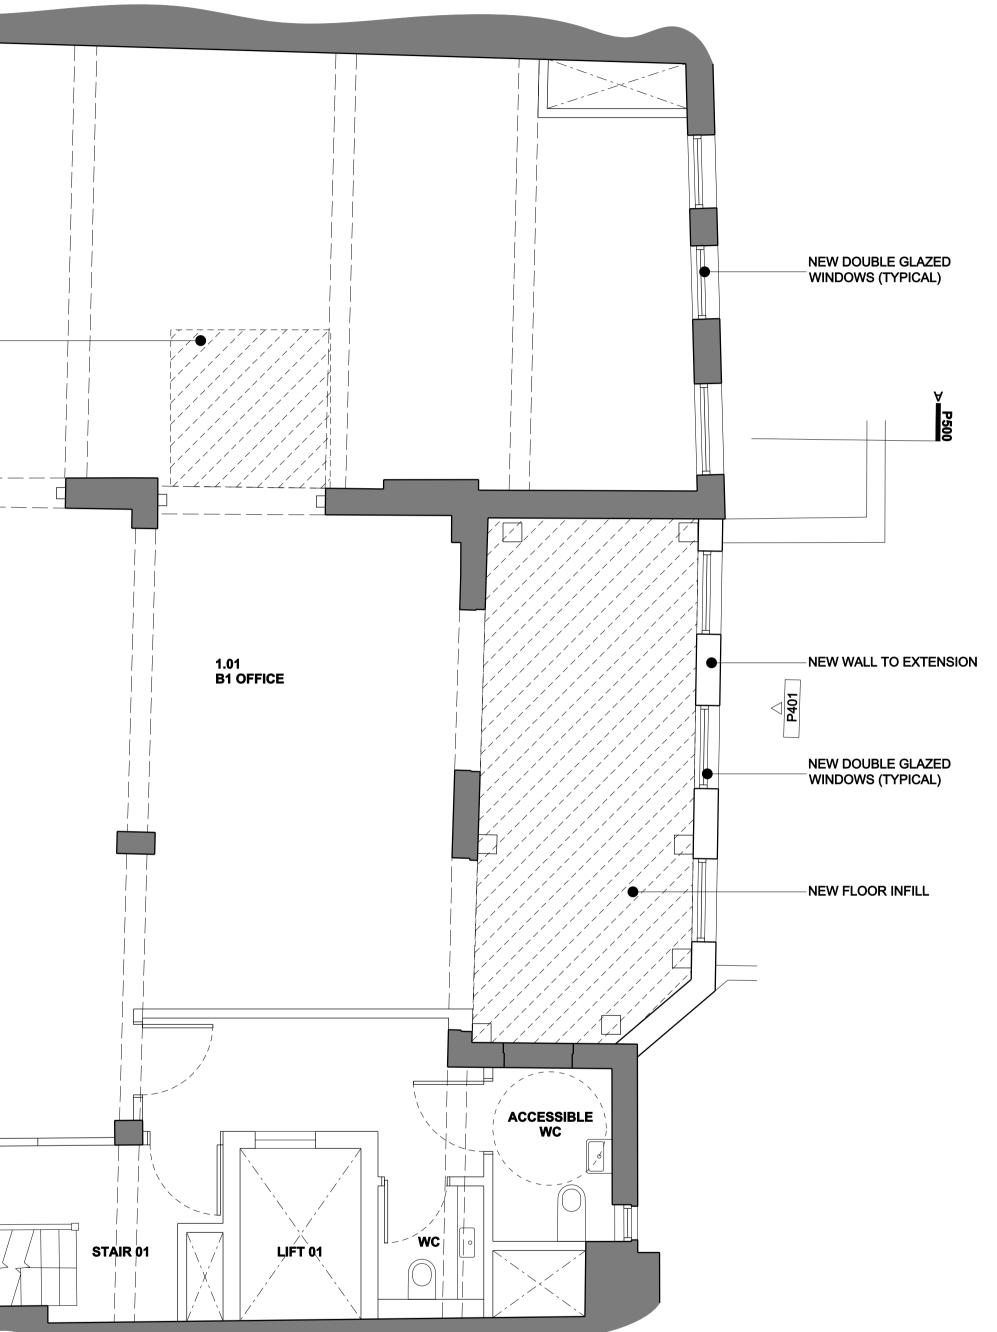

| NEW DOUBLE GLAZED<br>WINDOWS (TYPICAL) |  |
|----------------------------------------|--|
| FLOOR INFILLED WHERE<br>STAIR REMOVED  |  |
| NEW DOUBLE GLAZED<br>WINDOWS (TYPICAL) |  |
|                                        |  |
|                                        |  |

| <ol> <li>THIS DRAWING IS TO BE</li> <li>THIS DRAWING IS TO BE</li> <li>DO NOT SCALE FROM T</li> <li>REPORT ANY ERRORS,</li> <li>WHEN THIS DRAWINGS</li> <li>WHEN THIS DRAWINGS FOR W</li> <li>BEN ADAMS ARCHITECT</li> </ol> | CONTRADICTIONS, & OMISSIONS TO THE ARCH<br>IS ISSUED IN .DWG FORMAT IT IS AN UNCONTRO<br>VHICH THEY ARE SOLEY RESPONSIBLE. IT IS BA: | ; DRAWINGS<br>ITECT AS SOON AS POSSIBLE<br>OLLED VERSION ISSUED TO ENABLE THE RECIPIENT<br>SED ON BACKGROUND INFORMATION CURRENT AT<br>RATIONS OR ADDITIONS TO OR DISCREPANCIES AR | TIME OF ISSUE. |
|------------------------------------------------------------------------------------------------------------------------------------------------------------------------------------------------------------------------------|--------------------------------------------------------------------------------------------------------------------------------------|------------------------------------------------------------------------------------------------------------------------------------------------------------------------------------|----------------|
| <br>KEY:                                                                                                                                                                                                                     | EXISTING RETAINED ELEMENT                                                                                                            |                                                                                                                                                                                    | A.             |
|                                                                                                                                                                                                                              | NEW ELEMENT                                                                                                                          |                                                                                                                                                                                    |                |
|                                                                                                                                                                                                                              |                                                                                                                                      |                                                                                                                                                                                    |                |