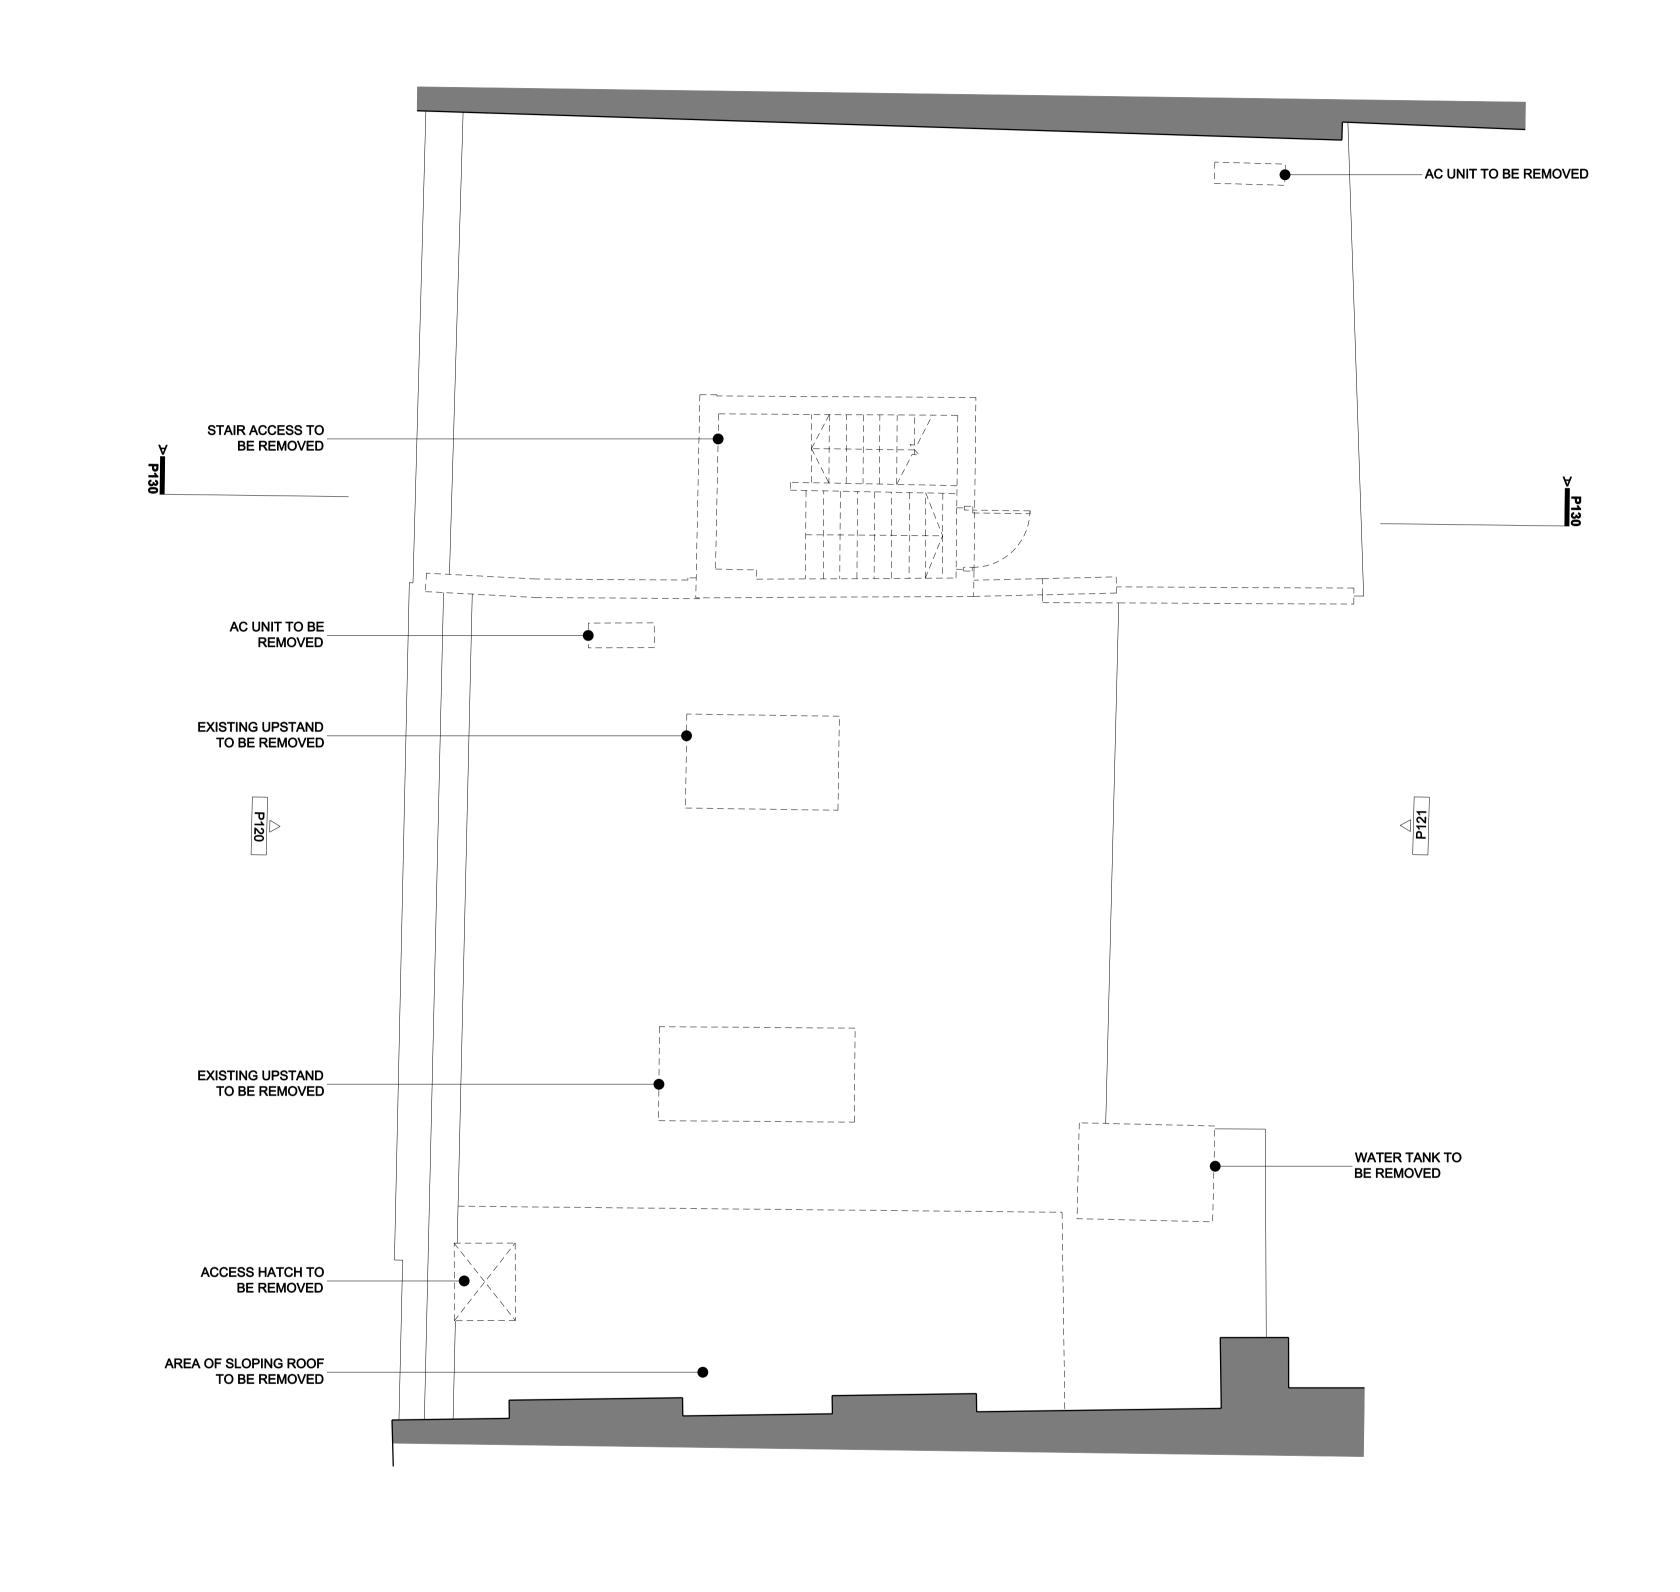

| REV. | DATE DESCRIPTION          | REV. DATE | DESCRIPTION | NOTES:                                                                                                                                                                                                                                                                                                                                |                                                      |                                             |               |                                       |
|------|---------------------------|-----------|-------------|---------------------------------------------------------------------------------------------------------------------------------------------------------------------------------------------------------------------------------------------------------------------------------------------------------------------------------------|------------------------------------------------------|---------------------------------------------|---------------|---------------------------------------|
| 0    | 28.03.2017 PLANNING ISSUE |           |             | ALL DIMENSIONS IN MM UNLESS OTHERWISE STATED     THIS DRAWING IS TO BE READ IN CONJUNCTION WITH ALL RELEVANT CONTRACT DOCUMENTS     THIS DRAWING IS TO BE READ IN CONJUNCTION WITH ALL ENGINEER'S DRAWINGS                                                                                                                            | Ben Ada                                              | ms Architects                               | DRAWING NAME: | EXISTING ROOF PLAN SHOWING DEMOLITION |
|      |                           |           |             | 4. DO TO TO SALE FROM THIS DRAWING.  5. REPORT ANY ERRORS, CONTRADICTIONS, & OMISSIONS TO THE ARCHITECT AS SOON AS POSSIBLE  6. WHEN THIS DRAWINGS IS ISSUED IN .DWG FORMAT IT IS AN UNCONTROLLED VERSION ISSUED TO ENABLE THE RECIPIENT TO PREPARE THEIR                                                                             |                                                      |                                             |               |                                       |
|      |                           |           |             | OWN DRAWINGS FOR WHICH THEY ARE SOLEY RESPONSIBLE. IT IS BASED ON BACKGROUND INFORMATION CURRENT AT TIME OF ISSUE.  BEN ADAMS ARCHITECTS ACCEPTS NO LIABILITY FOR ANY SUCH ALTERATIONS OR ADDITIONS TO OR DISCREPANCIES ARISING OUT OF CHANGES TO SUCH BACKGROUND INFORMATION WHICH OCCUR AFTER IT IS ISSUED BY BEN ADAMS ARCHITECTS. | Third Floor<br>99 Southwark Street<br>London SE1 0JF | T 020 7633 0000<br>benadamsarchitects.co.uk | PROJECT NAME: | 3-5 KIRBY STREET                      |
|      |                           |           |             | KEY:                                                                                                                                                                                                                                                                                                                                  | Editadii 3E1 031                                     | into a benadam sarcintects.co.uk            |               |                                       |
|      |                           |           |             |                                                                                                                                                                                                                                                                                                                                       | JOB NO:                                              | 15-081                                      |               |                                       |
|      |                           |           |             | ITEM FOR REMOVAL                                                                                                                                                                                                                                                                                                                      | SCALE:                                               | 1:100 @ A3 1:50 @ A1                        | DRAWING NO:   | P104/0                                |
|      |                           |           |             |                                                                                                                                                                                                                                                                                                                                       | STAGE:                                               | PLANNING                                    |               |                                       |