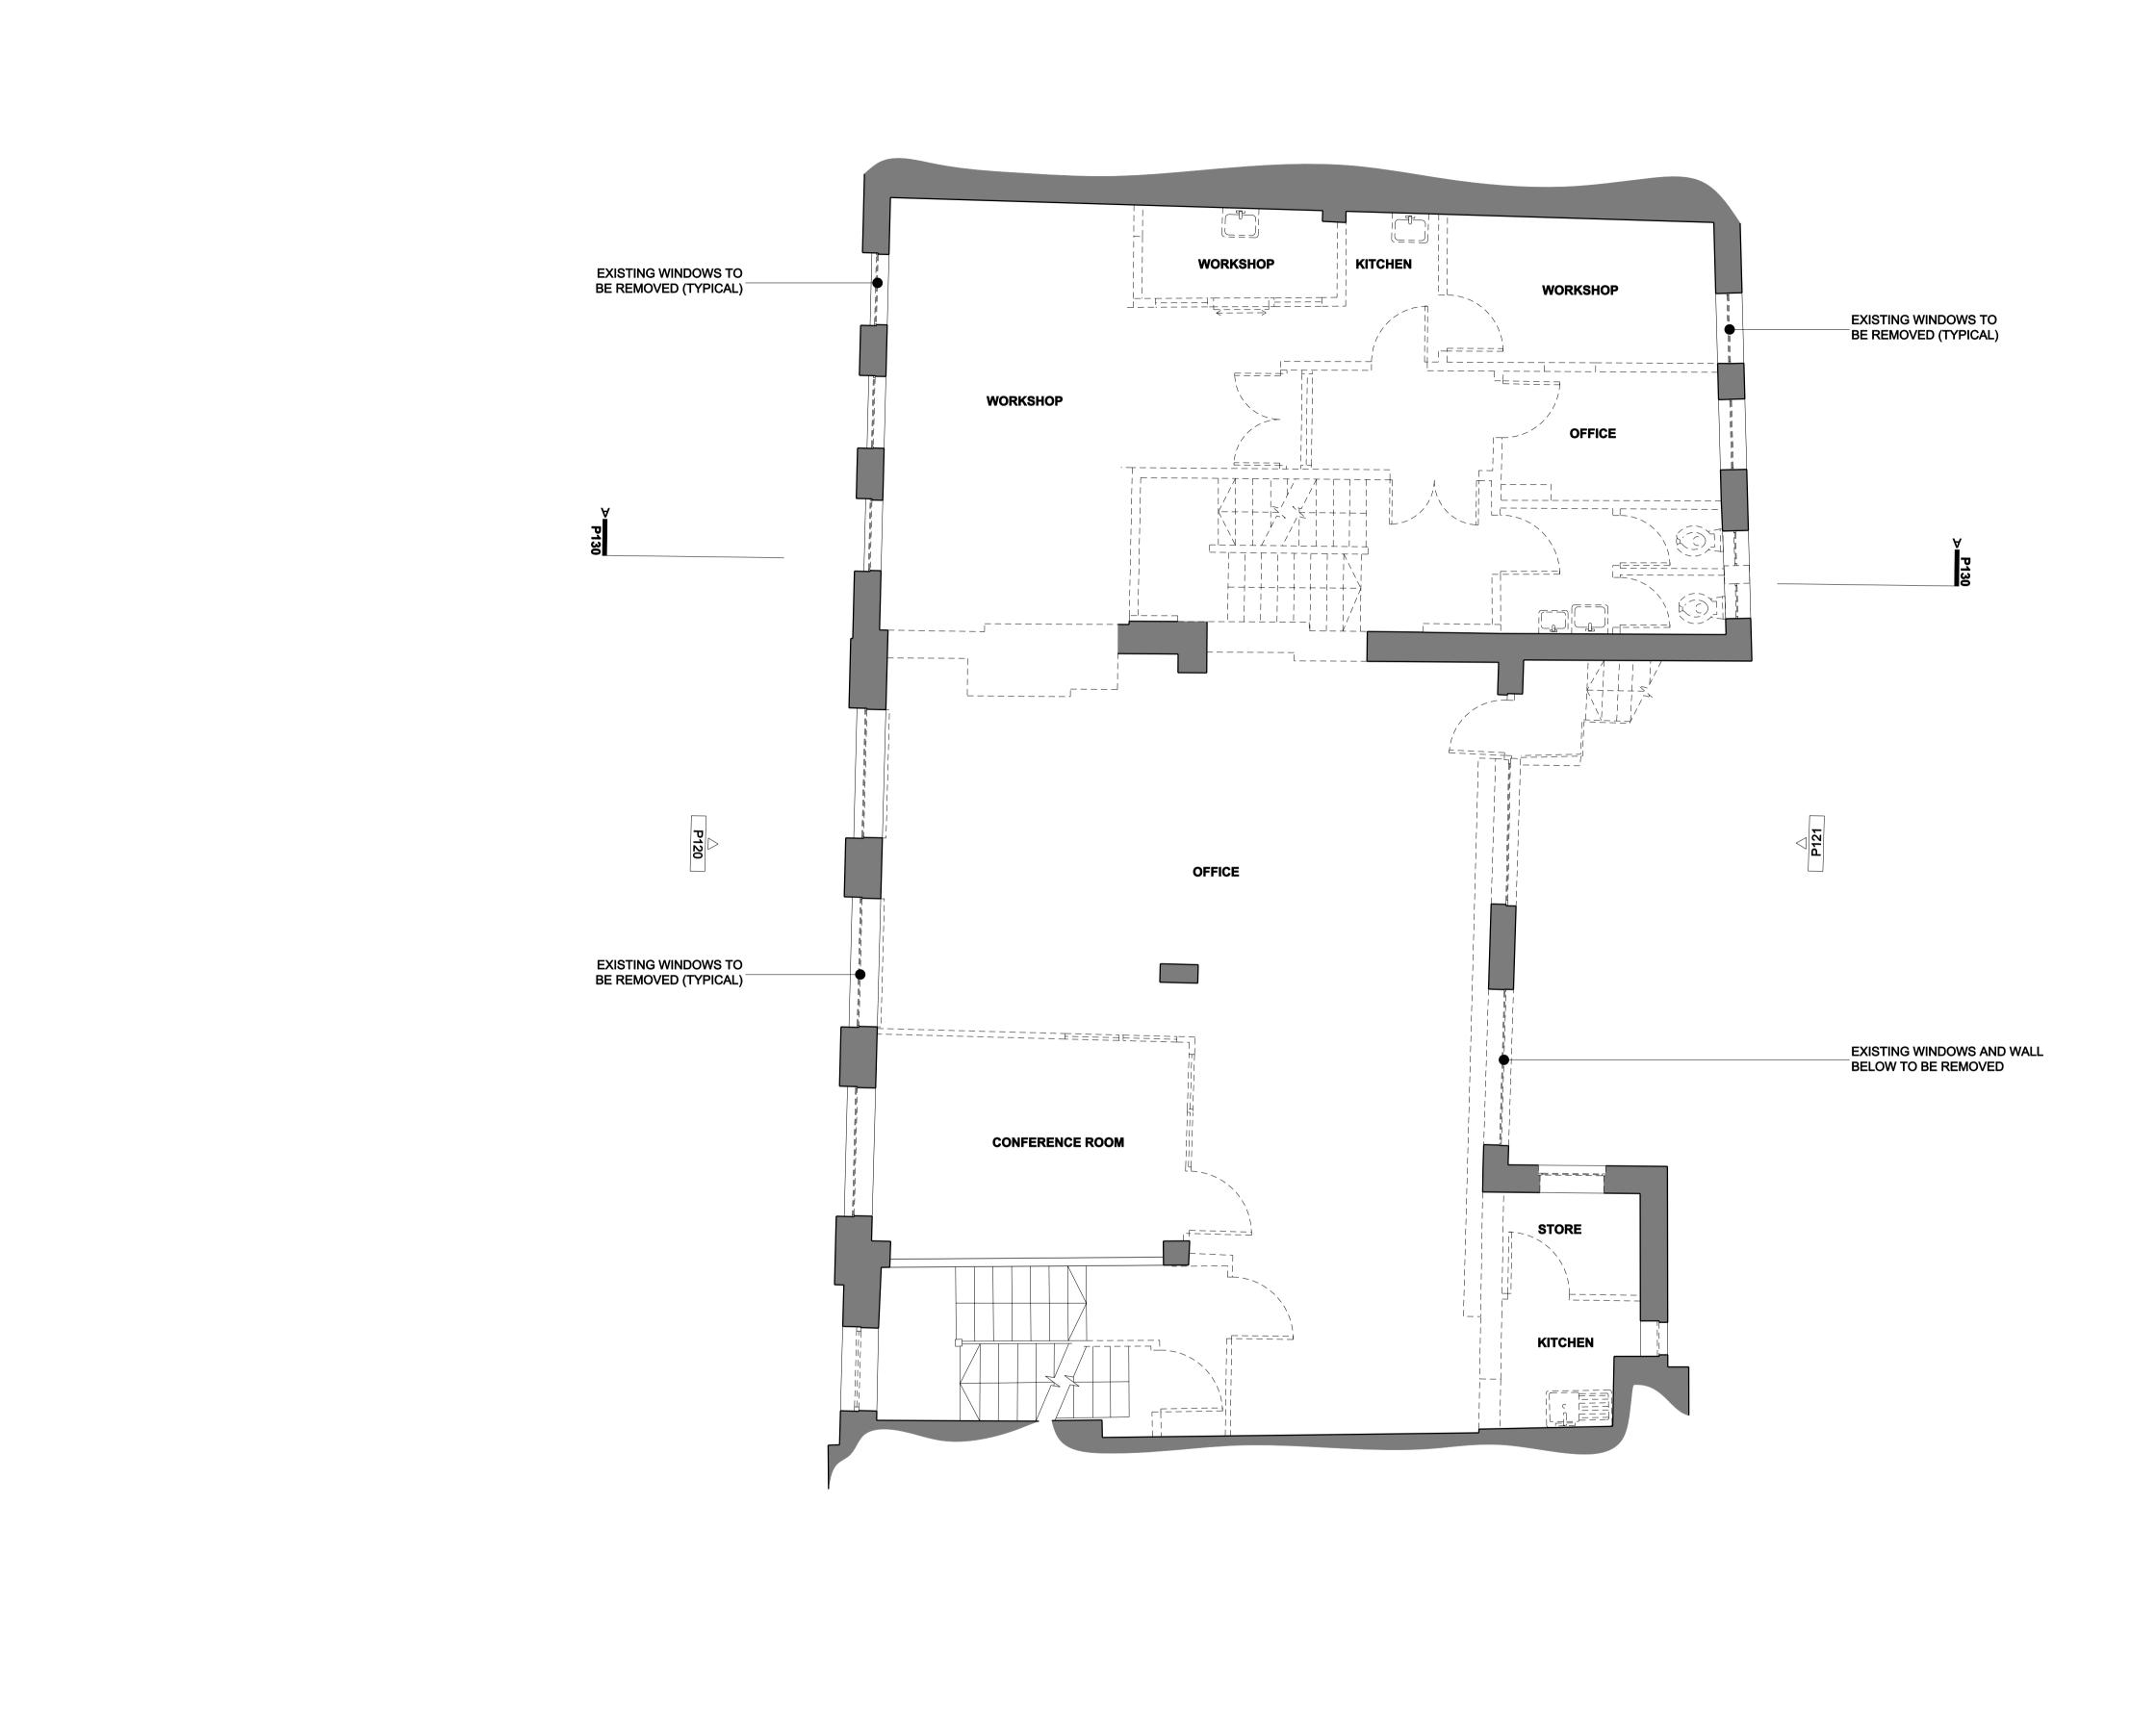

| REV. | DATE DESCRIPTION          | REV. DATE | DESCRIPTION | NOTES:                                                                                                                                                                                                                                                                                                                                                                     |                                                      | =                                                                            |               |                                               |
|------|---------------------------|-----------|-------------|----------------------------------------------------------------------------------------------------------------------------------------------------------------------------------------------------------------------------------------------------------------------------------------------------------------------------------------------------------------------------|------------------------------------------------------|------------------------------------------------------------------------------|---------------|-----------------------------------------------|
| 0    | 28.03.2017 PLANNING ISSUE |           |             | 1. ALL DIMENSIONS IN MM UNLESS OTHERWISE STATED 2. THIS DRAWING IS TO BE READ IN CONJUNCTION WITH ALL RELEVANT CONTRACT DOCUMENTS 3. THIS DRAWING IS TO BE READ IN CONJUNCTION WITH ALL ENGINEER'S DRAWINGS 4. DO NOT SCALE FROM THIS DRAWING                                                                                                                              | Ben Ada                                              | ms Architects 📲                                                              | DRAWING NAME: | EXISTING SECOND FLOOR PLAN SHOWING DEMOLITION |
|      |                           |           |             | 4. DO NOT SCALE FROM THIS DRAWING  5. REPORT ANY ERRORS, CONTRADICTIONS, & OMISSIONS TO THE ARCHITECT AS SOON AS POSSIBLE  6. WHEN THIS DRAWINGS IS ISSUED IN .DWG FORMAT IT IS AN UNCONTROLLED VERSION ISSUED TO ENABLE THE RECIPIENT TO PREPARE THEIR OWN DRAWINGS FOR WHICH THEY ARE SOLEY RESPONSIBLE. IT IS BASED ON BACKGROUND INFORMATION CURRENT AT TIME OF ISSUE. |                                                      |                                                                              |               |                                               |
|      |                           |           |             | BEN ADAMS ARCHITECTS ACCEPTS NO LIABILITY FOR ANY SUCH ALTERATIONS OR ADDITIONS TO OR DISCREPANCIES ARISING OUT OF CHANGES TO SUCH BACKGROUND INFORMATION WHICH OCCUR AFTER IT IS ISSUED BY BEN ADAMS ARCHITECTS.                                                                                                                                                          | Third Floor<br>99 Southwark Street<br>London SE1 0JF | T 020 7633 0000<br>benadamsarchitects.co.uk<br>info@benadamsarchitects.co.uk | PROJECT NAME: | 3-5 KIRBY STREET                              |
|      |                           |           |             | KEY:                                                                                                                                                                                                                                                                                                                                                                       |                                                      |                                                                              |               |                                               |
|      |                           |           |             |                                                                                                                                                                                                                                                                                                                                                                            | JOB NO:                                              | 15-081                                                                       |               |                                               |
|      |                           |           |             | ITEM FOR REMOVAL                                                                                                                                                                                                                                                                                                                                                           | SCALE:                                               | 1:100 @ A3 1:50 @ A1                                                         | DRAWING NO:   | P102/0                                        |
|      |                           |           |             |                                                                                                                                                                                                                                                                                                                                                                            | STAGE:                                               | PLANNING                                                                     |               |                                               |