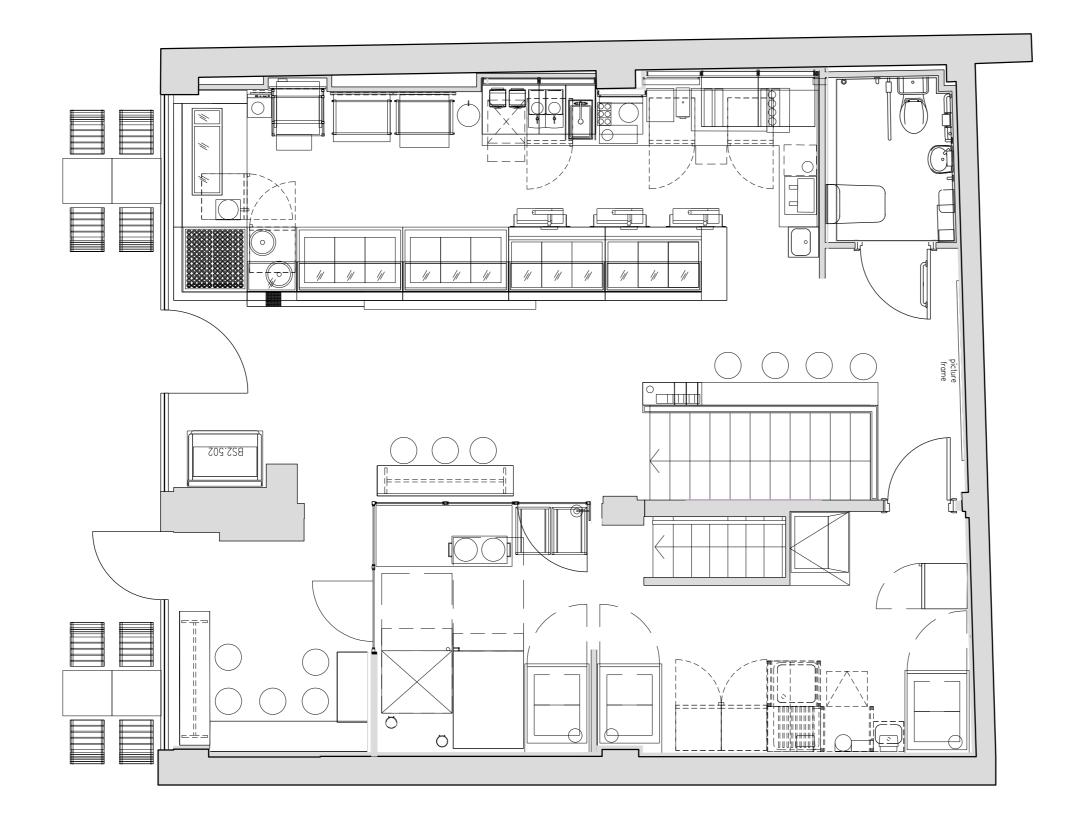

## FULL MEASURED SURVEY REQUIRED

5m

Floor Net Area: 94.0m<sup>2</sup> /1012ft<sup>2</sup> Floor Gross Area: 107.6m<sup>2</sup> /1159ft<sup>2</sup>

10m

TEST FOR FIT

REV DRAWN CHECKED NOTES.

STYLES&WOOD

99 Charterhouse Street London EC1M 6HR t: +44 (0)20 7014 0400 www.stylesandwood.co.uk

## TOTTENHAM COURT ROAD

154-155 TOTTENHAM COURT ROAD W1T 7NG LONDON PIM No.XXXXX

Drawing Titl

GROUND FLOOR LAYOUT EXISTING

**ACQUSITION 2017** 

| anch Sort Code            | Branch ID | Supplier Project | No         |
|---------------------------|-----------|------------------|------------|
| $\langle -XX-XX$          | XX        | D0881            |            |
|                           | rawn      | Checked          | Date       |
| 50@A2                     | СТ        | JoC              | 27/03/2017 |
| <sup>g.No</sup> D0881_002 |           |                  | Revision - |