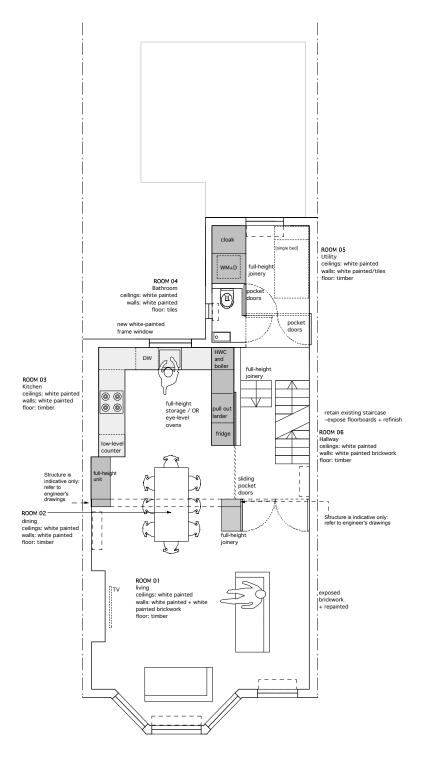

GROUND FLOOR PLAN

(not surveyed)

FIRST FLOOR PLAN

WILLIAM TOZER 17.03.17 26.10.16 24.10.16 23.09.16 09.09.16 27.05.16 14.04.16 15.03.16 29.02.16 STATUS For Information **Subramaniam Snyder** 62 Pilgrim's Ln, Hampstead, London NW3 1SN ground and first floor plans proposed A/02/101