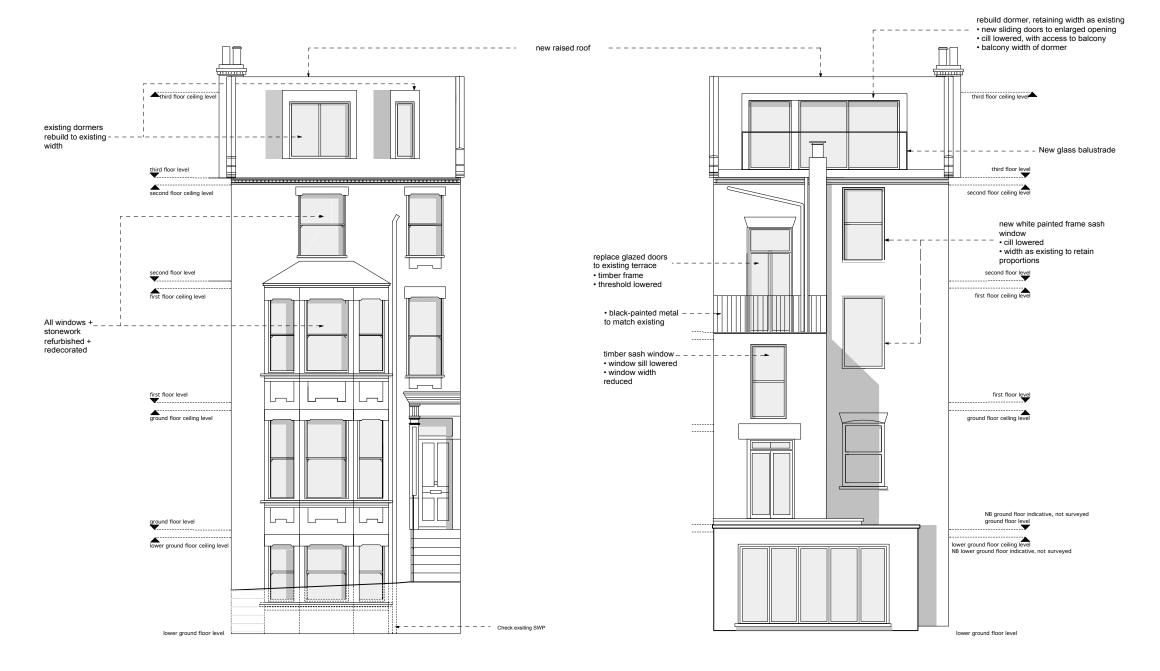

## FRONT ELEVATION OF STREET

- not surveyed

REAR ELEVATION OF STREET

NB: elevations of neighbouring buildings are taken from successful planning applications

22.03.17 17.03.17 STATUS For Information Issued only for purpose indicated This drawing is protected by copyright 176 Subramaniam Snyder
62 Pilgrim's Ln, Hampstead, London NW3 1SN external elevations of neighbouring buildings proposed 1:150 @ A3 March 2016 A/02/1104