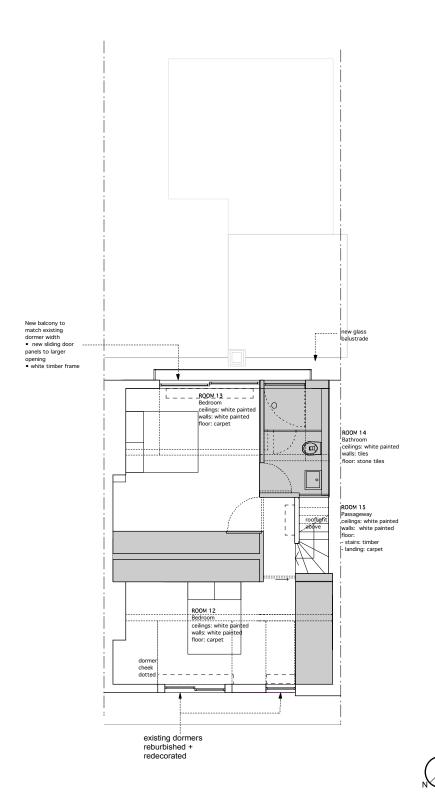

SECOND FLOOR PLAN

THIRD FLOOR PLAN

WILLIAM TOZER RIBA chartered practice
42–44 New House 67–68 Hatton Garden London EC1N 8JY
t +44 (0)20 7404 0675 f +44 (0)20 7404 8012
enquiries@wtad.co.uk www.wtad.co.uk 22.03.17 17.03.17 26.10.16 BRAWING STATUS For Information This drawing is protected by copyright. Subramaniam Snyder 62 Pilgrim's Ln, Hampstead, London NW3 1SN second and third floor plans proposed 1:100 @ A3 1:50 @ A1 A/02/1102