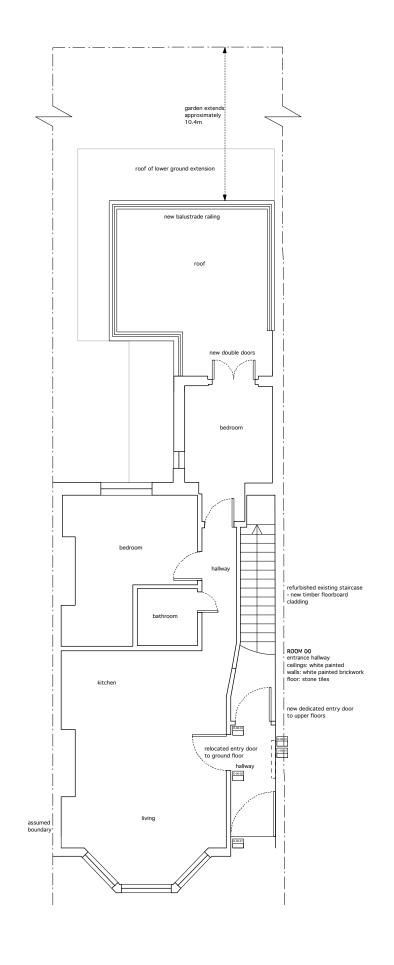

GROUND FLOOR PLAN

(not surveyed)

FIRST FLOOR PLAN

WILLIAM TOZER 17.03.17 26.10.16 24.10.16 23.09.16 09.09.16 27.05.16 14.04.16 15.03.16 29.02.16 STATUS For Information **Subramaniam Snyder** 62 Pilgrim's Ln, Hampstead, London NW3 1SN ground and first floor plans proposed A/02/101