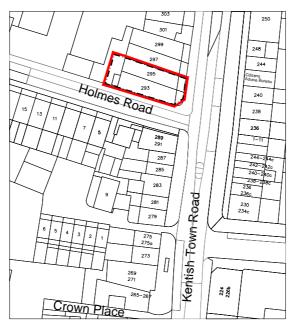

## **Location Plan**

Scale 1:1250

| Α    | 23-01-17 | First Issue        | DJ  | PF      |
|------|----------|--------------------|-----|---------|
| REV. | DATE.    | DRAWING REVISIONS. | BY. | CHECKED |

295 Kentish Town Road Kentish Town NW5 2TJ

ON BEHALF OF:
McDonald's Restaurants Ltd

Location Plan

50m 75m 100m