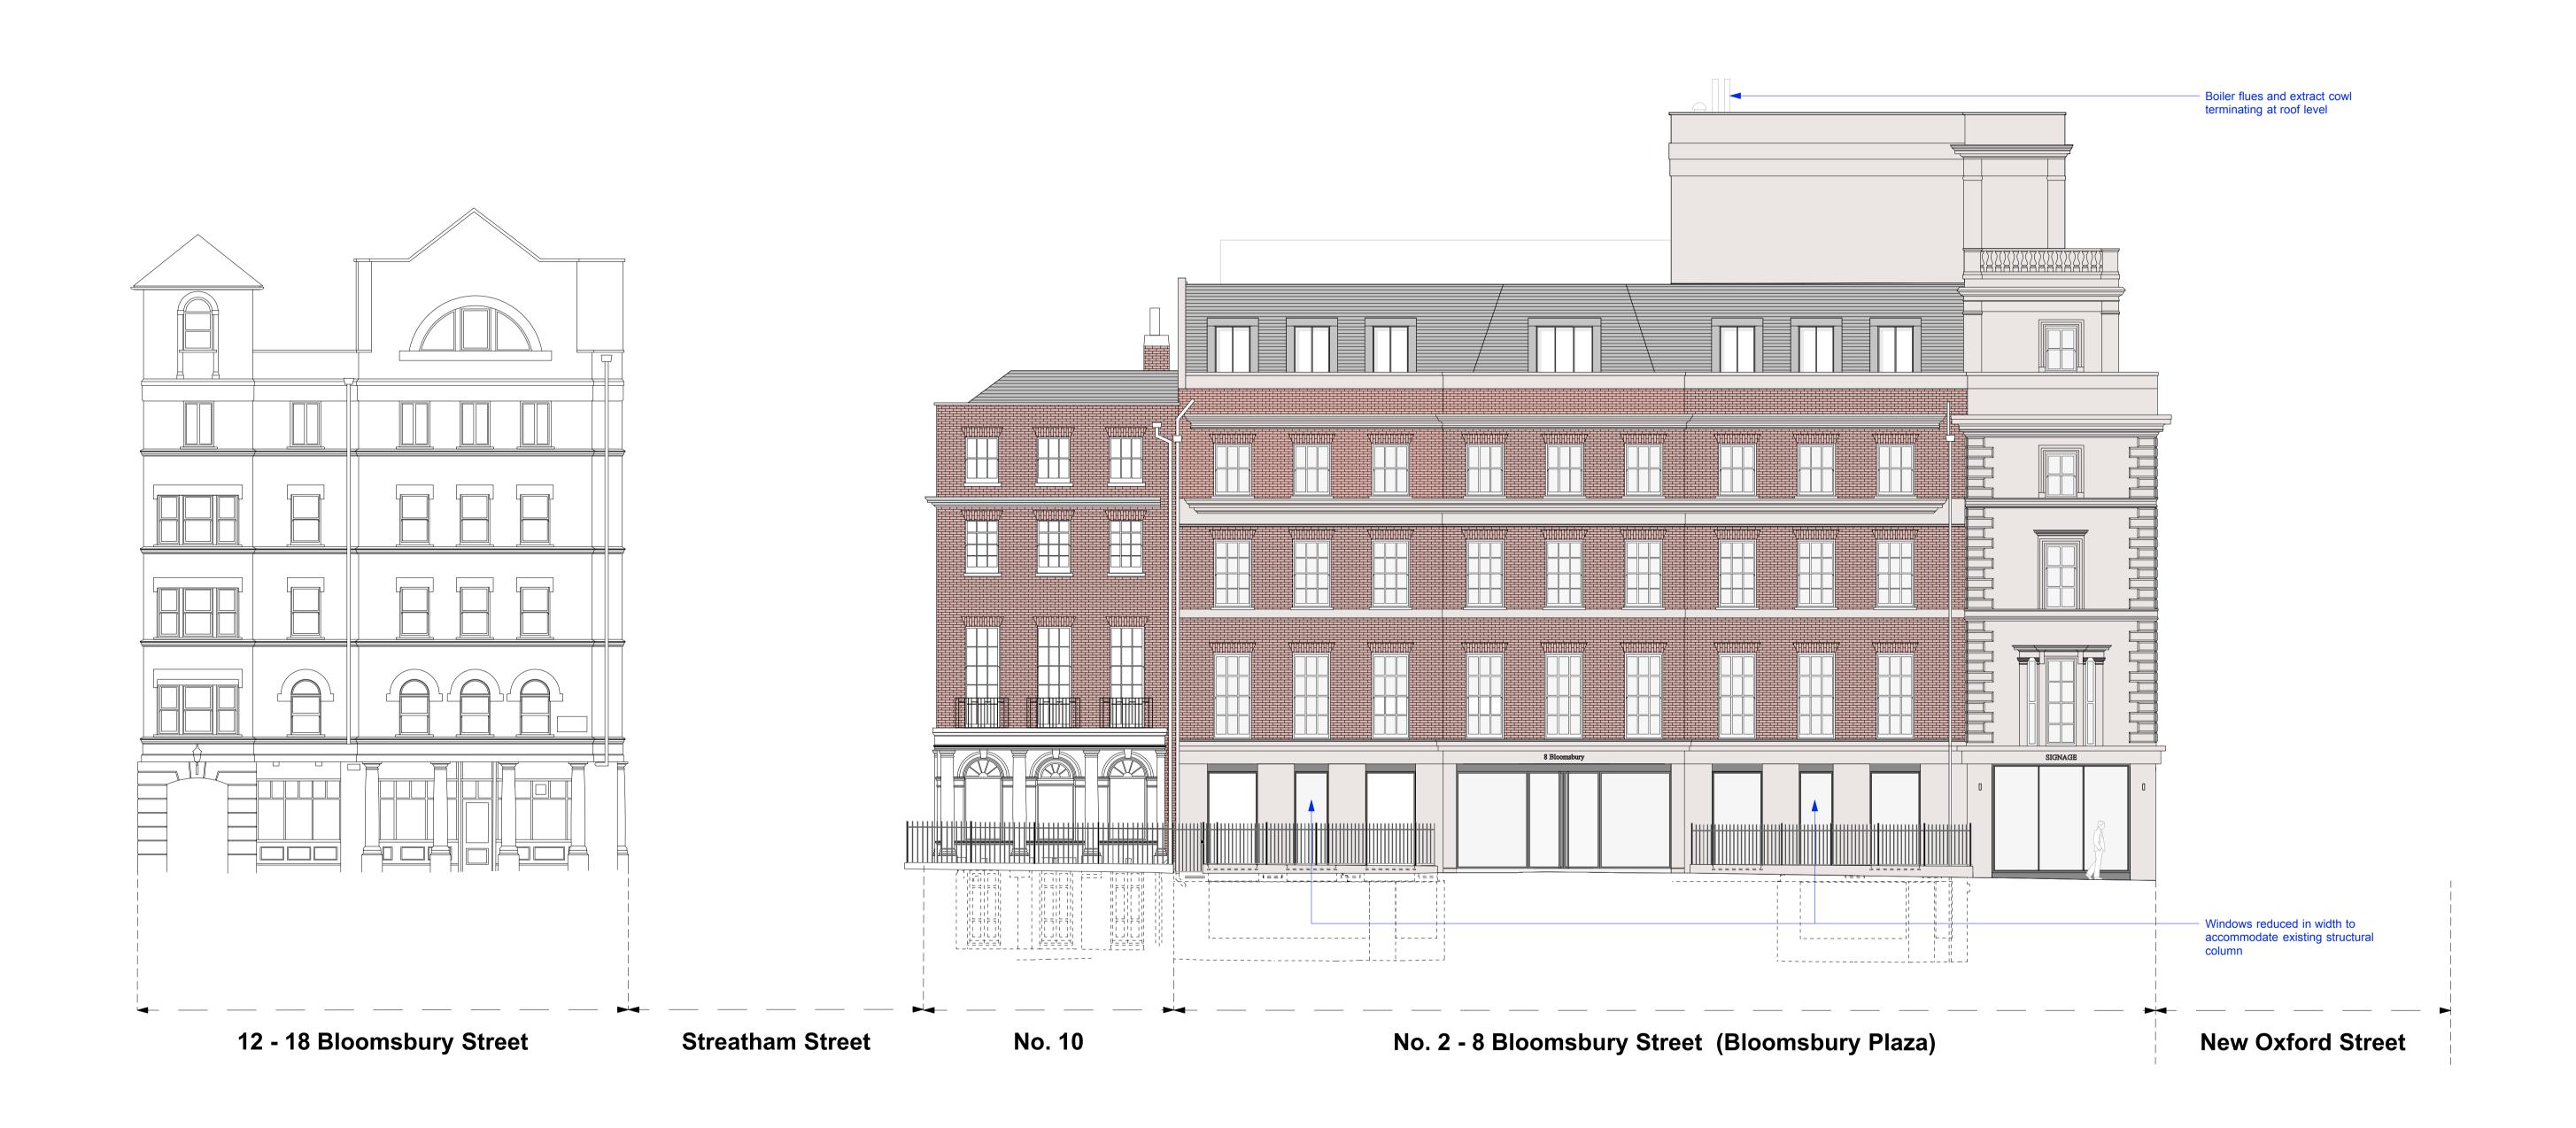

Proposed Bloomsbury Street Elevation
1:100 at A1 Proposed Bloomsbury Street West Elevation DRAWING NOTES: DRAWING NOTES: All dimensions to be checked on site prior to commencement of any works, and/or preparation of any shop drawings. Buckley Gray Yeoman Sizes of and dimensions to any structural elements are indicative only. See structural engineers drawings for actual DRAWING FILE REF SCALE 1:100 @ A1 Studio 4.04 The Tea Building 56 Shoreditch High Street. London E1 6JJ T. 020 7033 9913 F. 020 7033 9914 895\_Drawings\_GEElevations (1:200 @ A3) Sizes of and dimensions to any service elements are indicative only. See service engineers drawings for actual sizes and DRAWN BY MAR.2017 CA This drawing to be read in conjunction with all other Architect's drawings, specifications and other Consultants' information. REVISION All proprietary systems shown on this drawing are to be installed strictly in accordance with the Manufacturers/Suppliers recommended details. 895\_GE\_02 Friends Life Ltd PL2 Any discrepancies between information shown on this drawing and any other contract information or manufacturers/suppliers recommendations is to be brought to the attention of the Architect. ISSUED FOR PLANNING MMA APPLICATION DRAWING STATUS ISSUED FOR PLANNING
ISSUED FOR PLANNING 14.10.15 24.06.15 PLANNING DO NOT SCALE FROM THIS DRAWING. Bloomsbury Plaza