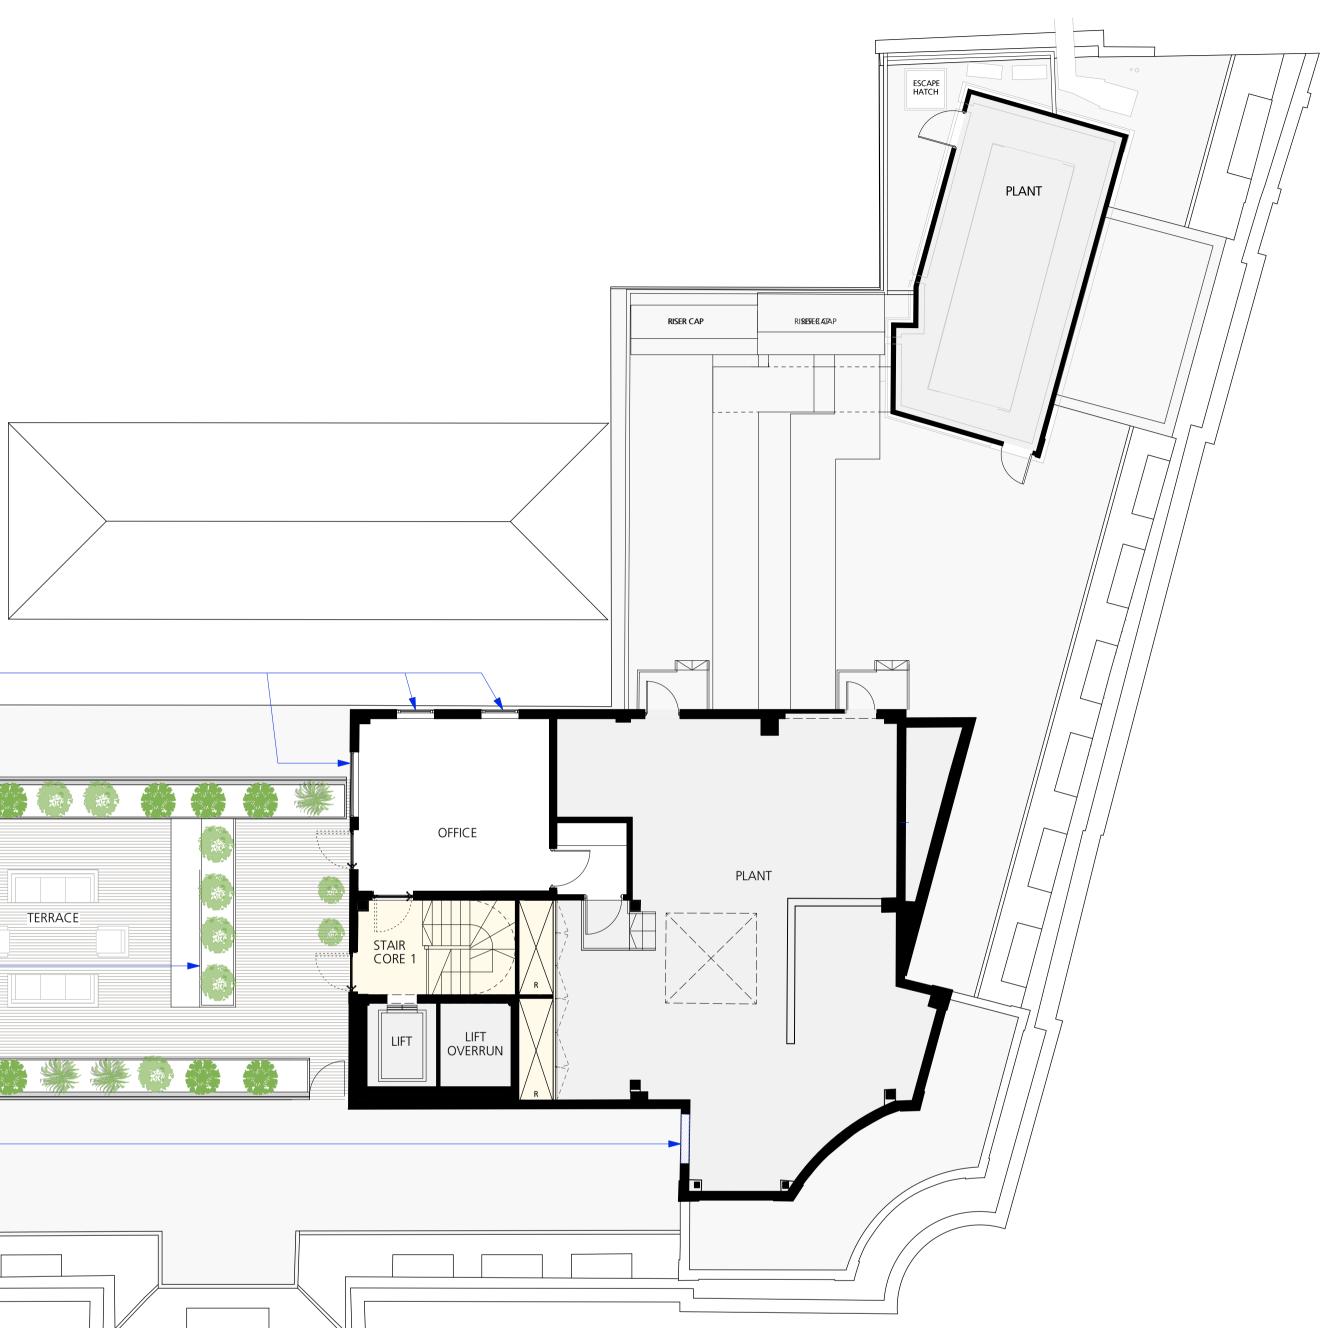

## Proposed Roof Plan 1:100 at A1

 DRAWING NOTES:
 DRAWING NOTES:

 All dimensions to be checked on site prior to commencement of any works, and/or preparation of any shop drawings.
 DRAWING NOTES:

 Sizes of and dimensions to any structural elements are indicative only. See structural engineers drawings for actual sizes/dimensions.
 DRAWING notes:

## New windows to 5th floor office Built-in seating and additional row of planters added to terrace Services grille in place of pre-engines mono external render colour

1