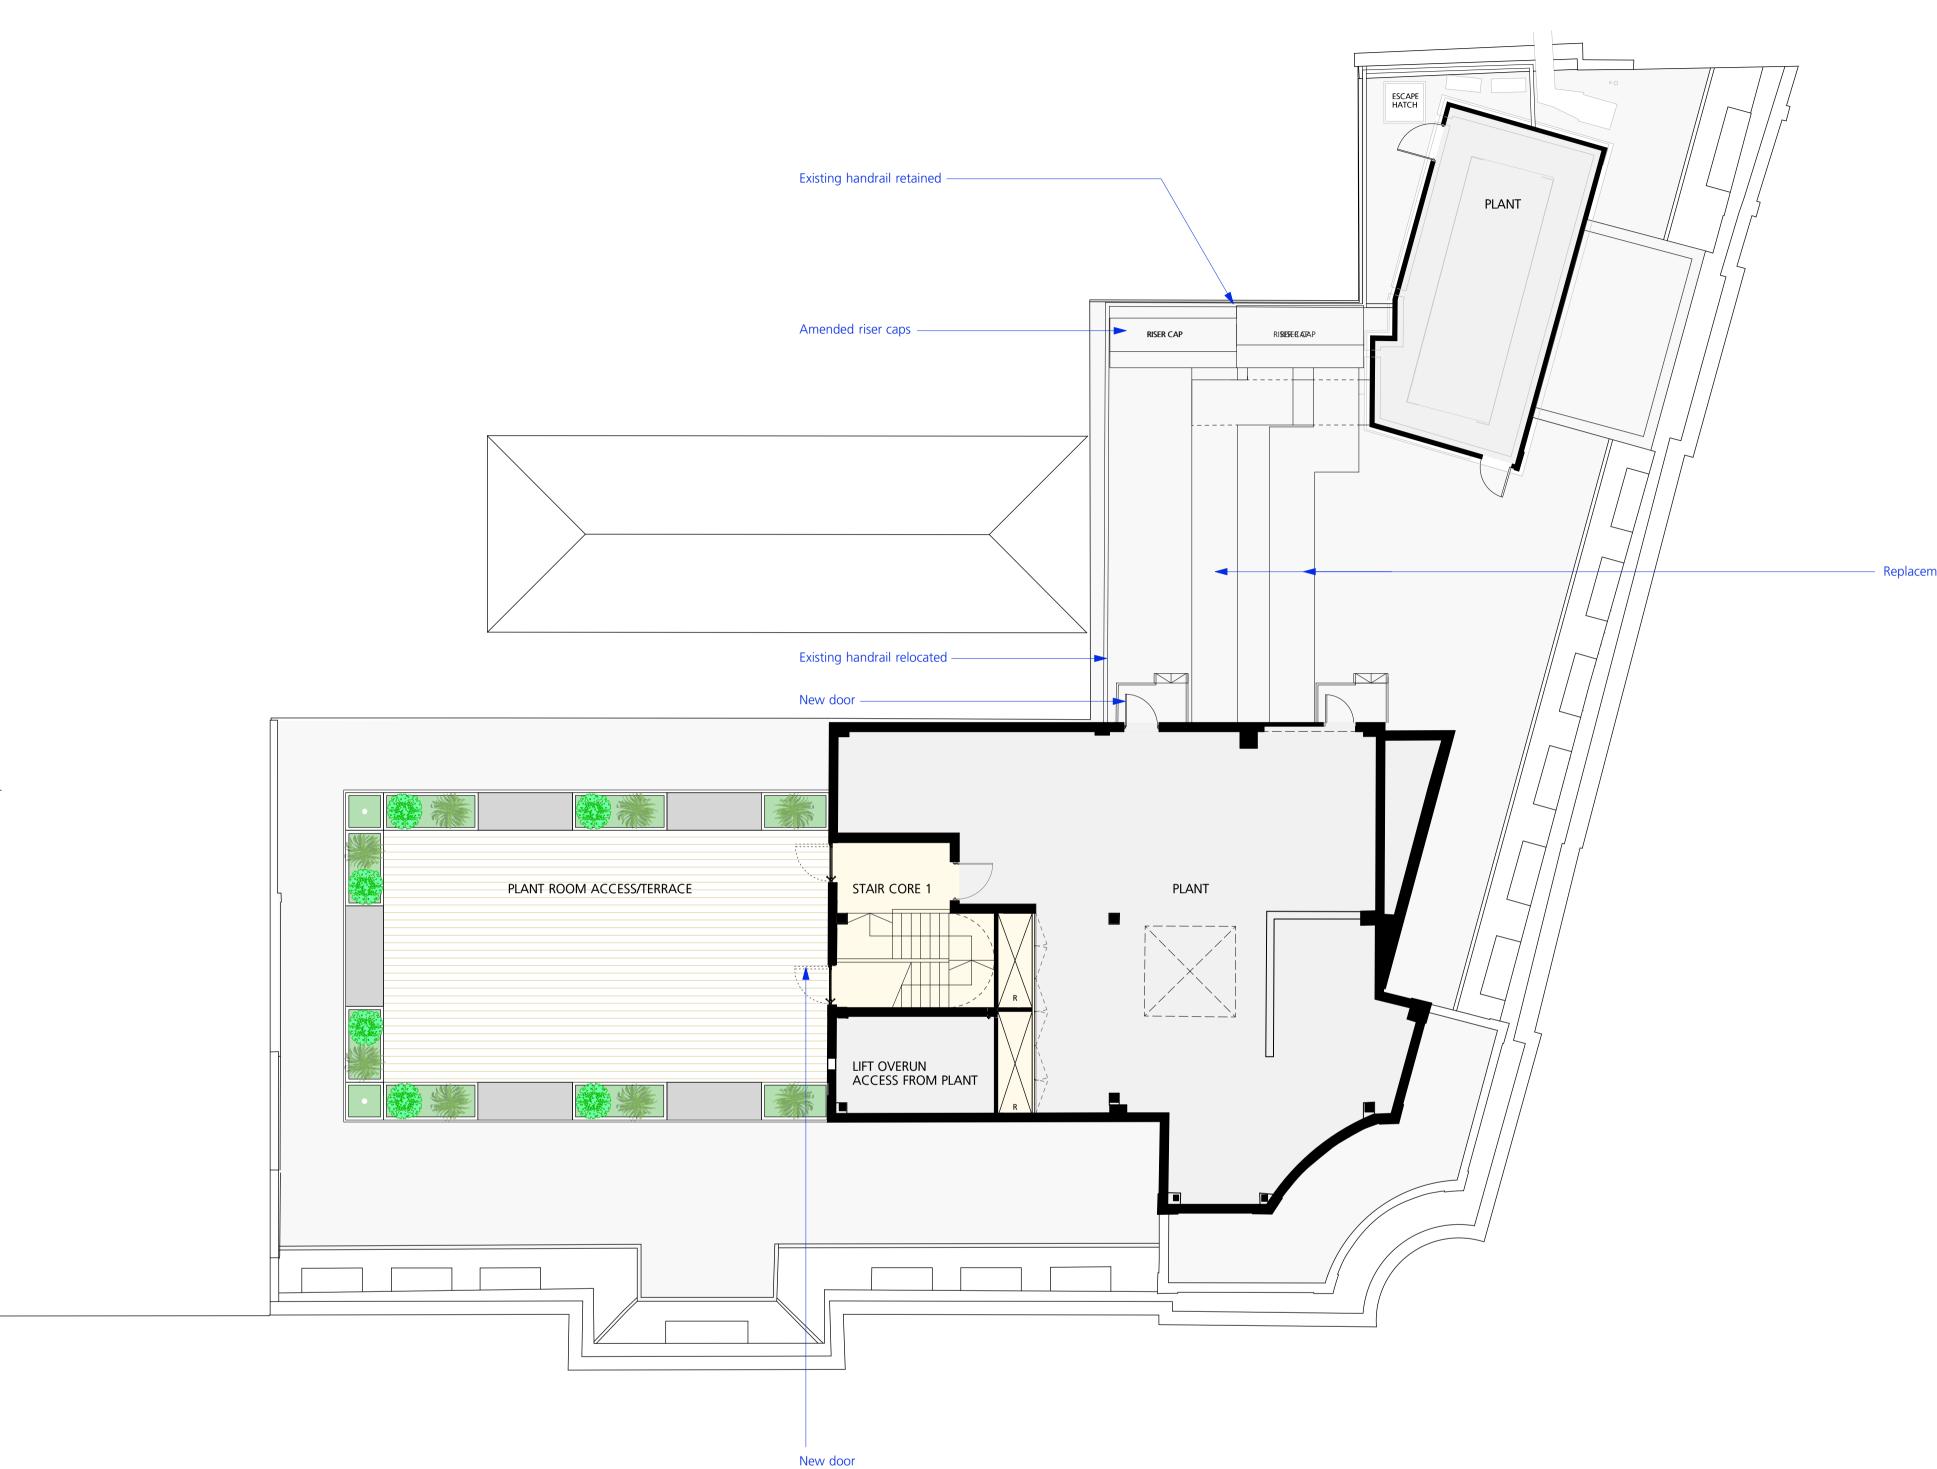

| ( | 1 |
|---|---|
| 1 |   |
|   |   |

Dranacad Poof Pla

| 1 Proposed Roof Plan<br>1:100 at A1                                                                                                                                                                                                                                   |                | 0 5 10 M                                          |                      |                                                                                                                                             |                                                                                                           |
|-----------------------------------------------------------------------------------------------------------------------------------------------------------------------------------------------------------------------------------------------------------------------|----------------|---------------------------------------------------|----------------------|---------------------------------------------------------------------------------------------------------------------------------------------|-----------------------------------------------------------------------------------------------------------|
| DRAWING NOTES:<br>All dimensions to be checked on site prior to commencement of any works, and/or preparation of any shop drawings.                                                                                                                                   | DRAWING NOTES: |                                                   |                      | DRAWING Proposed Roof Plan                                                                                                                  | Studio 4.04 The Tea Building 56 Shoreditch High Street<br>London E1 6JJ T: 020 7033 9913 F: 020 7033 9914 |
| Sizes of and dimensions to any structural elements are indicative only. See structural engineers drawings for actual sizes/dimensions.                                                                                                                                |                |                                                   |                      | GA Plan<br>SCALE 1:100 @ A1 DRAWING FILE REF<br>(1:200 @ A3) 895_Drawings_Plans                                                             |                                                                                                           |
| Sizes of and dimensions to any service elements are indicative only. See service engineers drawings for actual sizes and dimensions.<br>This drawing to be read in conjunction with all other Architect's drawings, specifications and other Consultants' information |                |                                                   |                      | DATE JUNE.2015 DRAWN BY CA, NJ                                                                                                              |                                                                                                           |
| All proprietary systems shown on this drawing are to be installed strictly in accordance with the Manufacturers/Suppliers recommended details.                                                                                                                        |                |                                                   |                      | DWG No. REVISION 895_GA_RF PL2                                                                                                              | CLIENT<br>Friends Life Ltd                                                                                |
| Any discrepancies between information shown on this drawing and any other contract information or manufacturers/supplied recommendations is to be brought to the attention of the Architect.                                                                          |                | PL2 REISSUED WITH ANNOTATIONS                     | 28.02.17             |                                                                                                                                             |                                                                                                           |
| DO NOT SCALE FROM THIS DRAWING.                                                                                                                                                                                                                                       |                | PL2 ISSUED FOR PLANNING<br>PL ISSUED FOR PLANNING | 13.01.17<br>24.06.15 | PLANNING                                                                                                                                    | Bloomsbury Plaza                                                                                          |
|                                                                                                                                                                                                                                                                       |                | STATUS REVISION                                   | DATE                 | Information contained on this drawing is the sole copyright of<br>Buckley Gray Yeoman and is not to be reproduced without their permission. |                                                                                                           |

## **AS APPROVED** Ref: 2015/3749/P

**AS APPROVED** Ref: 2017/0459/P

Replacement low level ducting