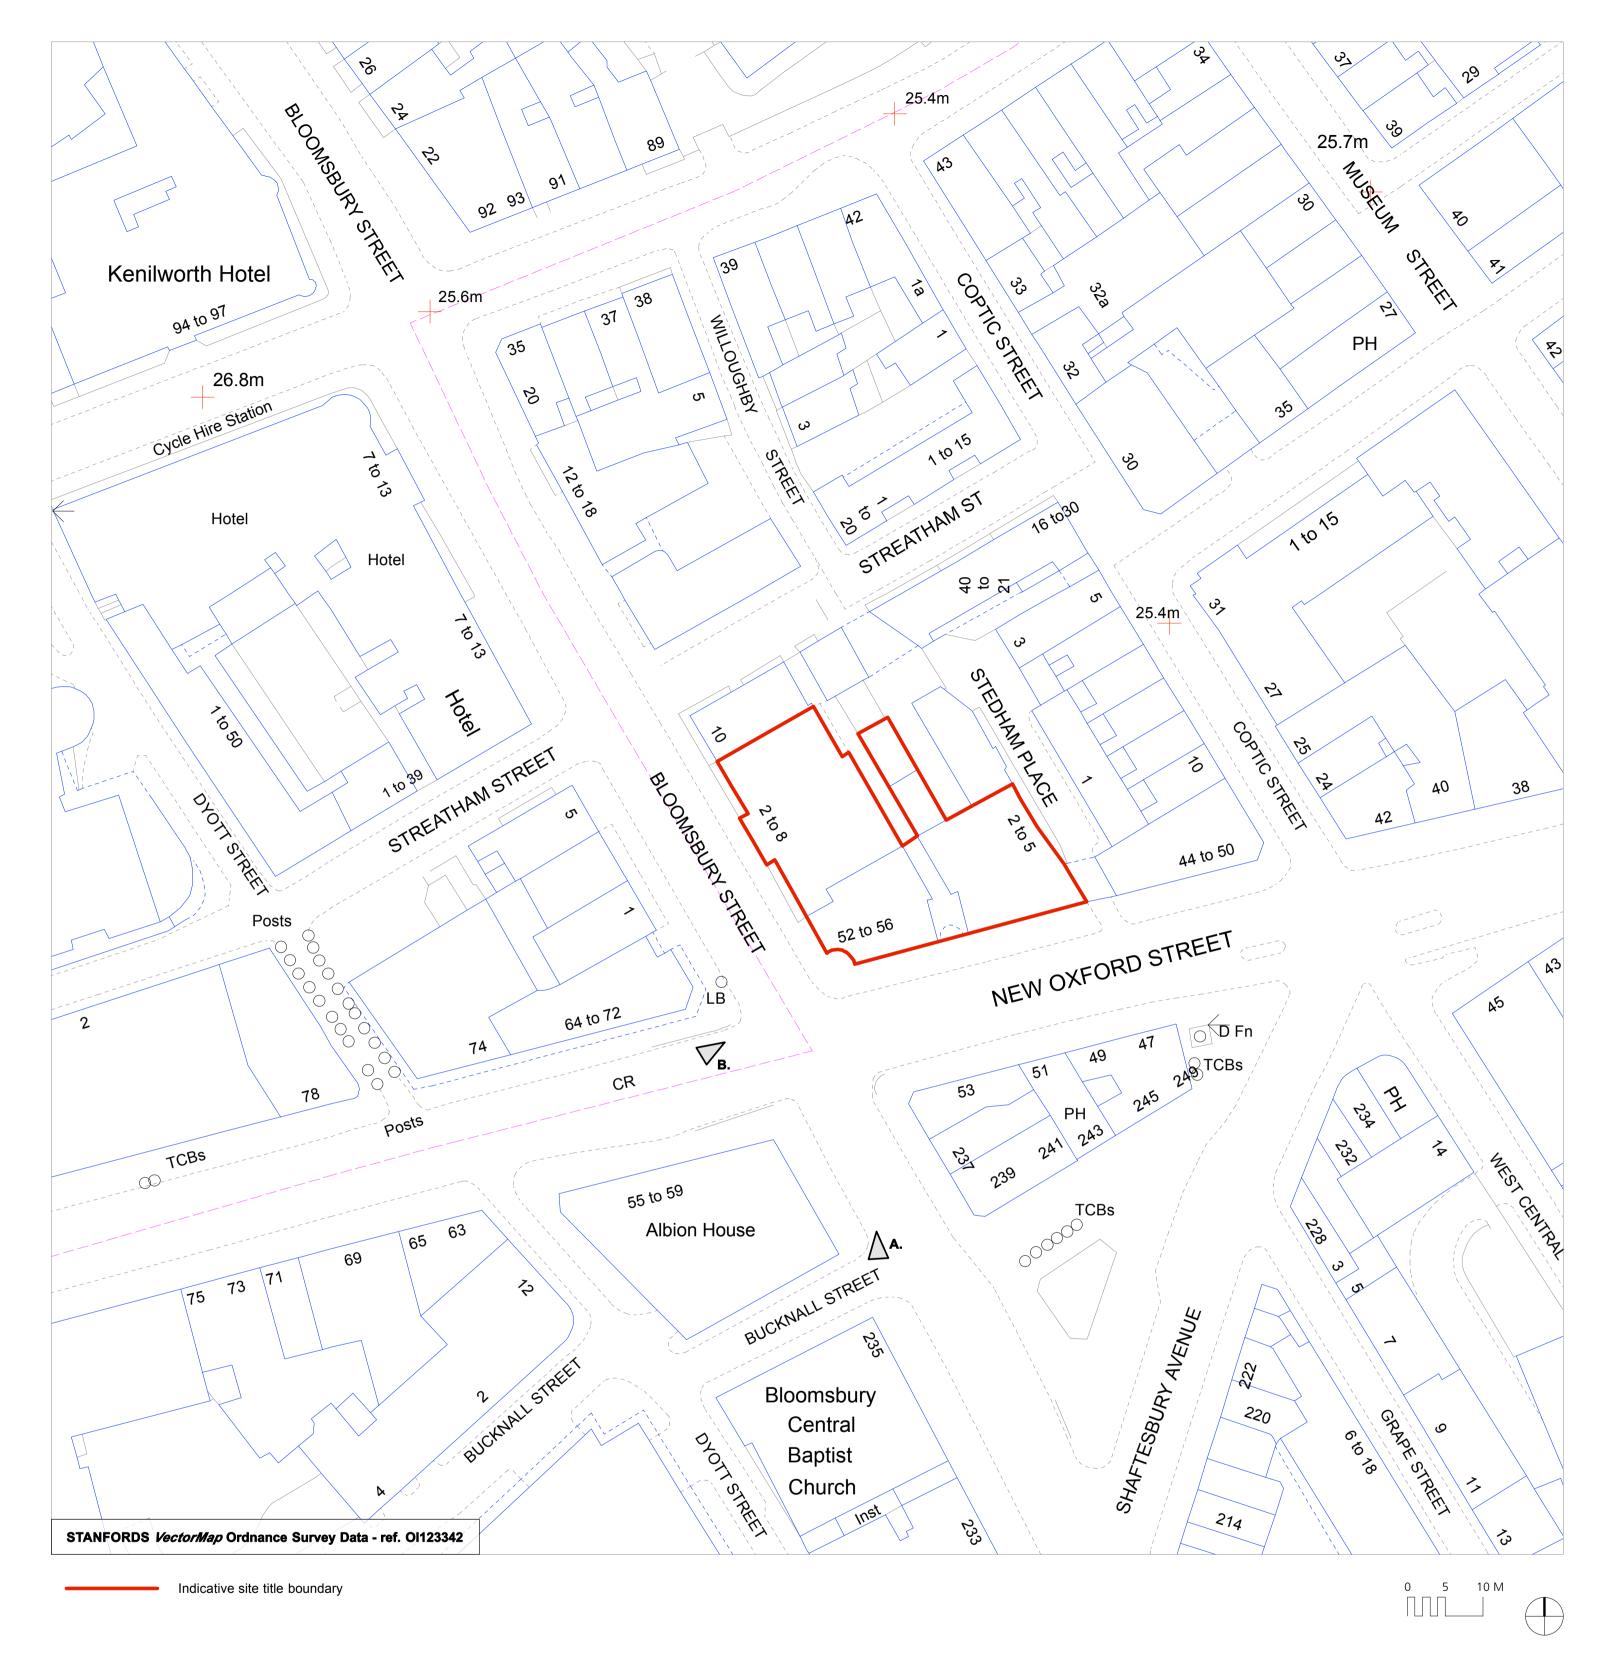

DO NOT SCALE FROM THIS DRAWING.

| DRAWING NOTES: |  |                              |                  | DRAWING | Site Location Plan                                                                                                      |                                    | Buckley Gray Yeoman                                                                                    |  |
|----------------|--|------------------------------|------------------|---------|-------------------------------------------------------------------------------------------------------------------------|------------------------------------|--------------------------------------------------------------------------------------------------------|--|
|                |  |                              |                  | SCALE   | 1:500 @ A1 DRAWING FILE 895/Drawings/                                                                                   |                                    | Studio 4.04 The Tea Building 56 Shoreditch High Street London E1 6JJ T: 020 7033 9913 F: 020 7033 9914 |  |
|                |  |                              |                  | DATE    | SEP 2014 DRAWN BY                                                                                                       | KN/JT/CA                           |                                                                                                        |  |
| rs             |  |                              |                  | DWG No. | 895 S 00                                                                                                                | REVISION PL                        | Friends Life Ltd                                                                                       |  |
|                |  | Planning Submission REVISION | 24.06.15<br>DATE | DRAWING | PRELIMINARY  Information contained on this drawing is the sole c Buckley Gray Yeoman and is not to be reproduced withou | opyright of<br>t their permission. | PROJECT 2 - 8 Bloomsbury Street                                                                        |  |