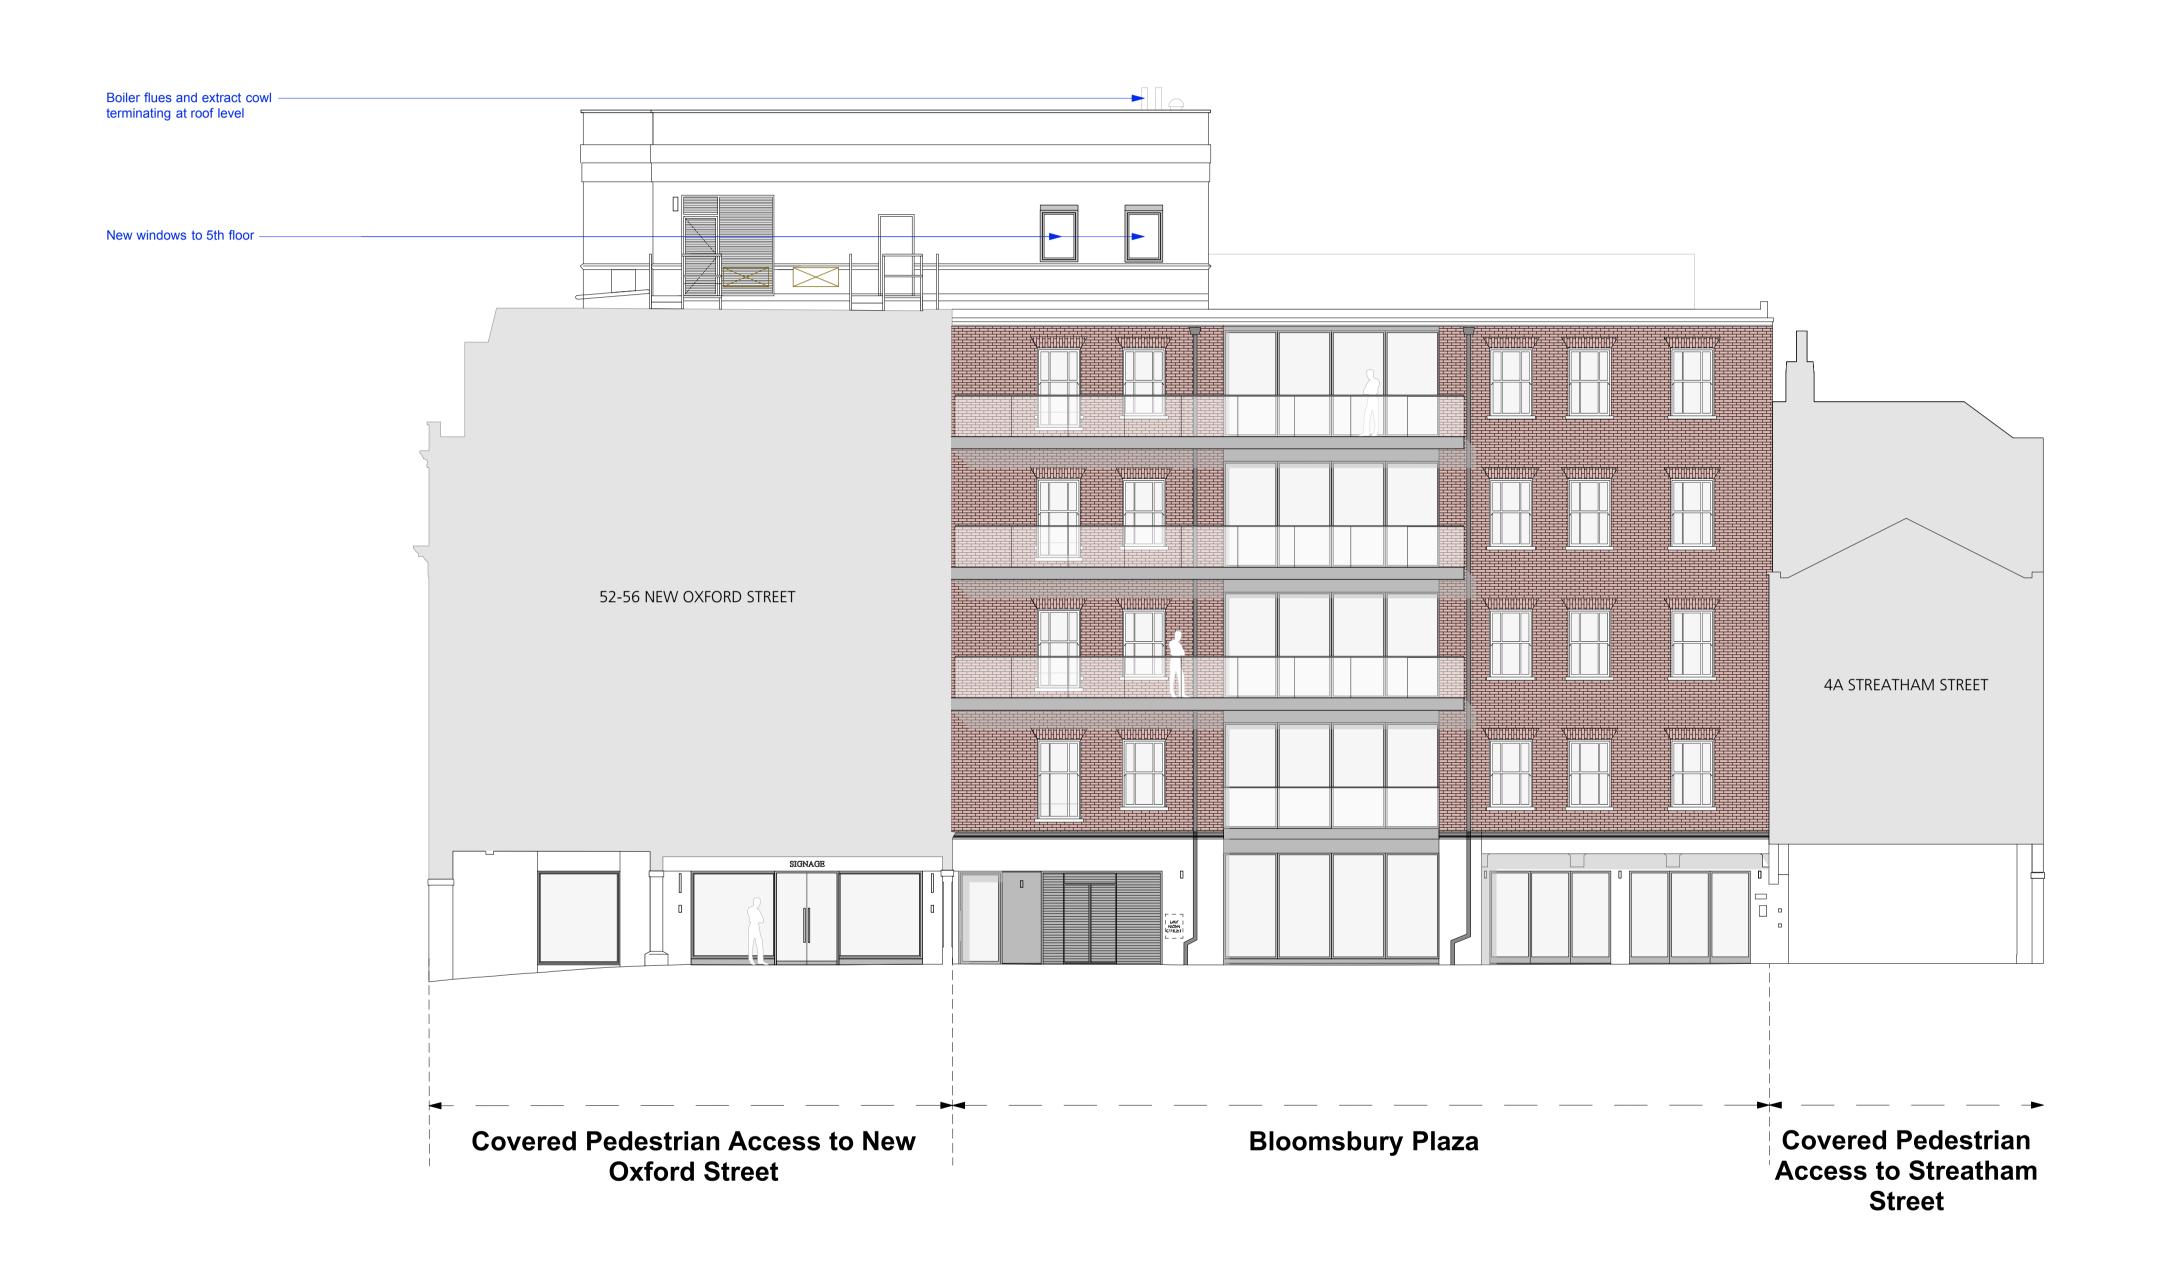

Proposed Courtyard East Elevation DRAWING NOTES: DRAWING NOTES: All dimensions to be checked on site prior to commencement of any works, and/or preparation of any shop drawings. Buckley Gray Yeoman Sizes of and dimensions to any structural elements are indicative only. See structural engineers drawings for actual SCALE DRAWING FILE REF 1:100 @ A1 Studio 4.04 The Tea Building 56 Shoreditch High Street. London E1 6JJ T. 020 7033 9913 F. 020 7033 9914 895\_Drawings\_GEElevations (1:200 @ A3) Sizes of and dimensions to any service elements are indicative only. See service engineers drawings for actual sizes and JUNE.2015 CA, NJ This drawing to be read in conjunction with all other Architect's drawings, specifications and other Consultants' information. REVISION All proprietary systems shown on this drawing are to be installed strictly in accordance with the Manufacturers/Suppliers recommended details. 895\_GE\_03 Friends Life Ltd PL3 Any discrepancies between information shown on this drawing and any other contract information or manufacturers/suppliers recommendations is to be brought to the attention of the Architect. PL3 ISSUED FOR PLANNING MMA APPLICATION
PL2 REISSUED WITH ANNOTATIONS
PL2 ISSUED FOR PLANNING
PL ISSUED FOR PLANNING 28.02.17 13.01.17 24.06.15 DRAWING STATUS DO NOT SCALE FROM THIS DRAWING. Bloomsbury Plaza Information contained on this drawing is the sole copyright of Buckley Gray Yeoman and is not to be reproduced without their permiss