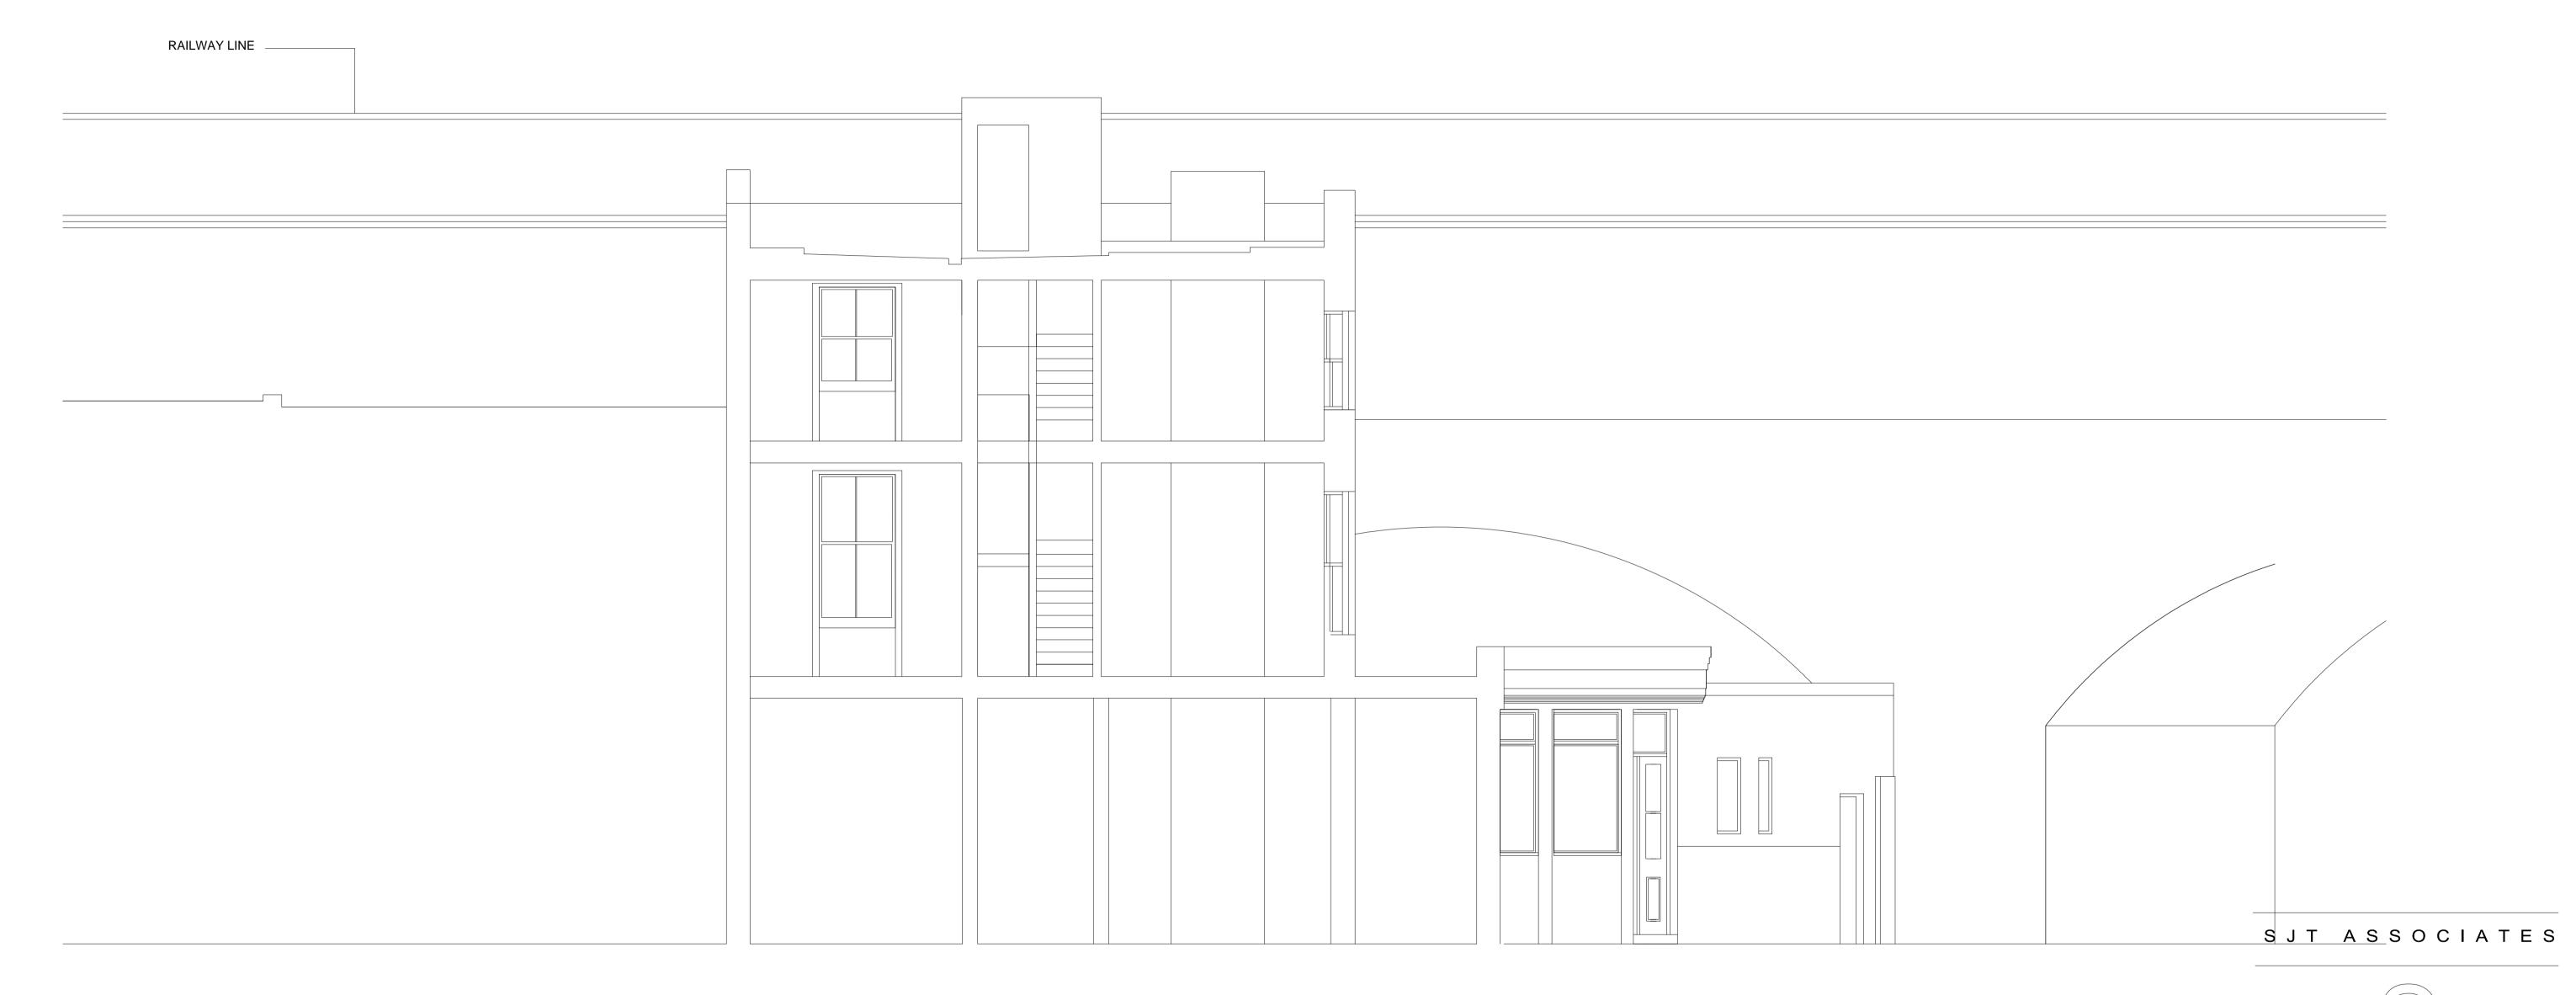

Revisions:

EXISTING CROSS SECTION B - B

Client:
McGRATH DAVIES PROPERTY SERVICES
TAPPING THE ADMIRAL

Project:

77 CASTLE ROAD LONDON NW1 8SU

Drawing Title:

EXISTING CROSS SECTION B - B

| Issue status      | :      |                                        |           |                   |
|-------------------|--------|----------------------------------------|-----------|-------------------|
| Outline proposals |        | Production information Scientification |           | cheme design [    |
| Tender drav       | ving 🗌 | Detail design                          | _ Co      | ontract drawing [ |
| Scale:            | Drawn: | Checked:                               | Approved: | Date:             |
| 1:50              | GA     | ST                                     | RO        | 01/16             |
| Job No:           |        | Drawing No:                            |           | Revision:         |
| 2305              |        | S009                                   |           |                   |
|                   |        |                                        |           |                   |