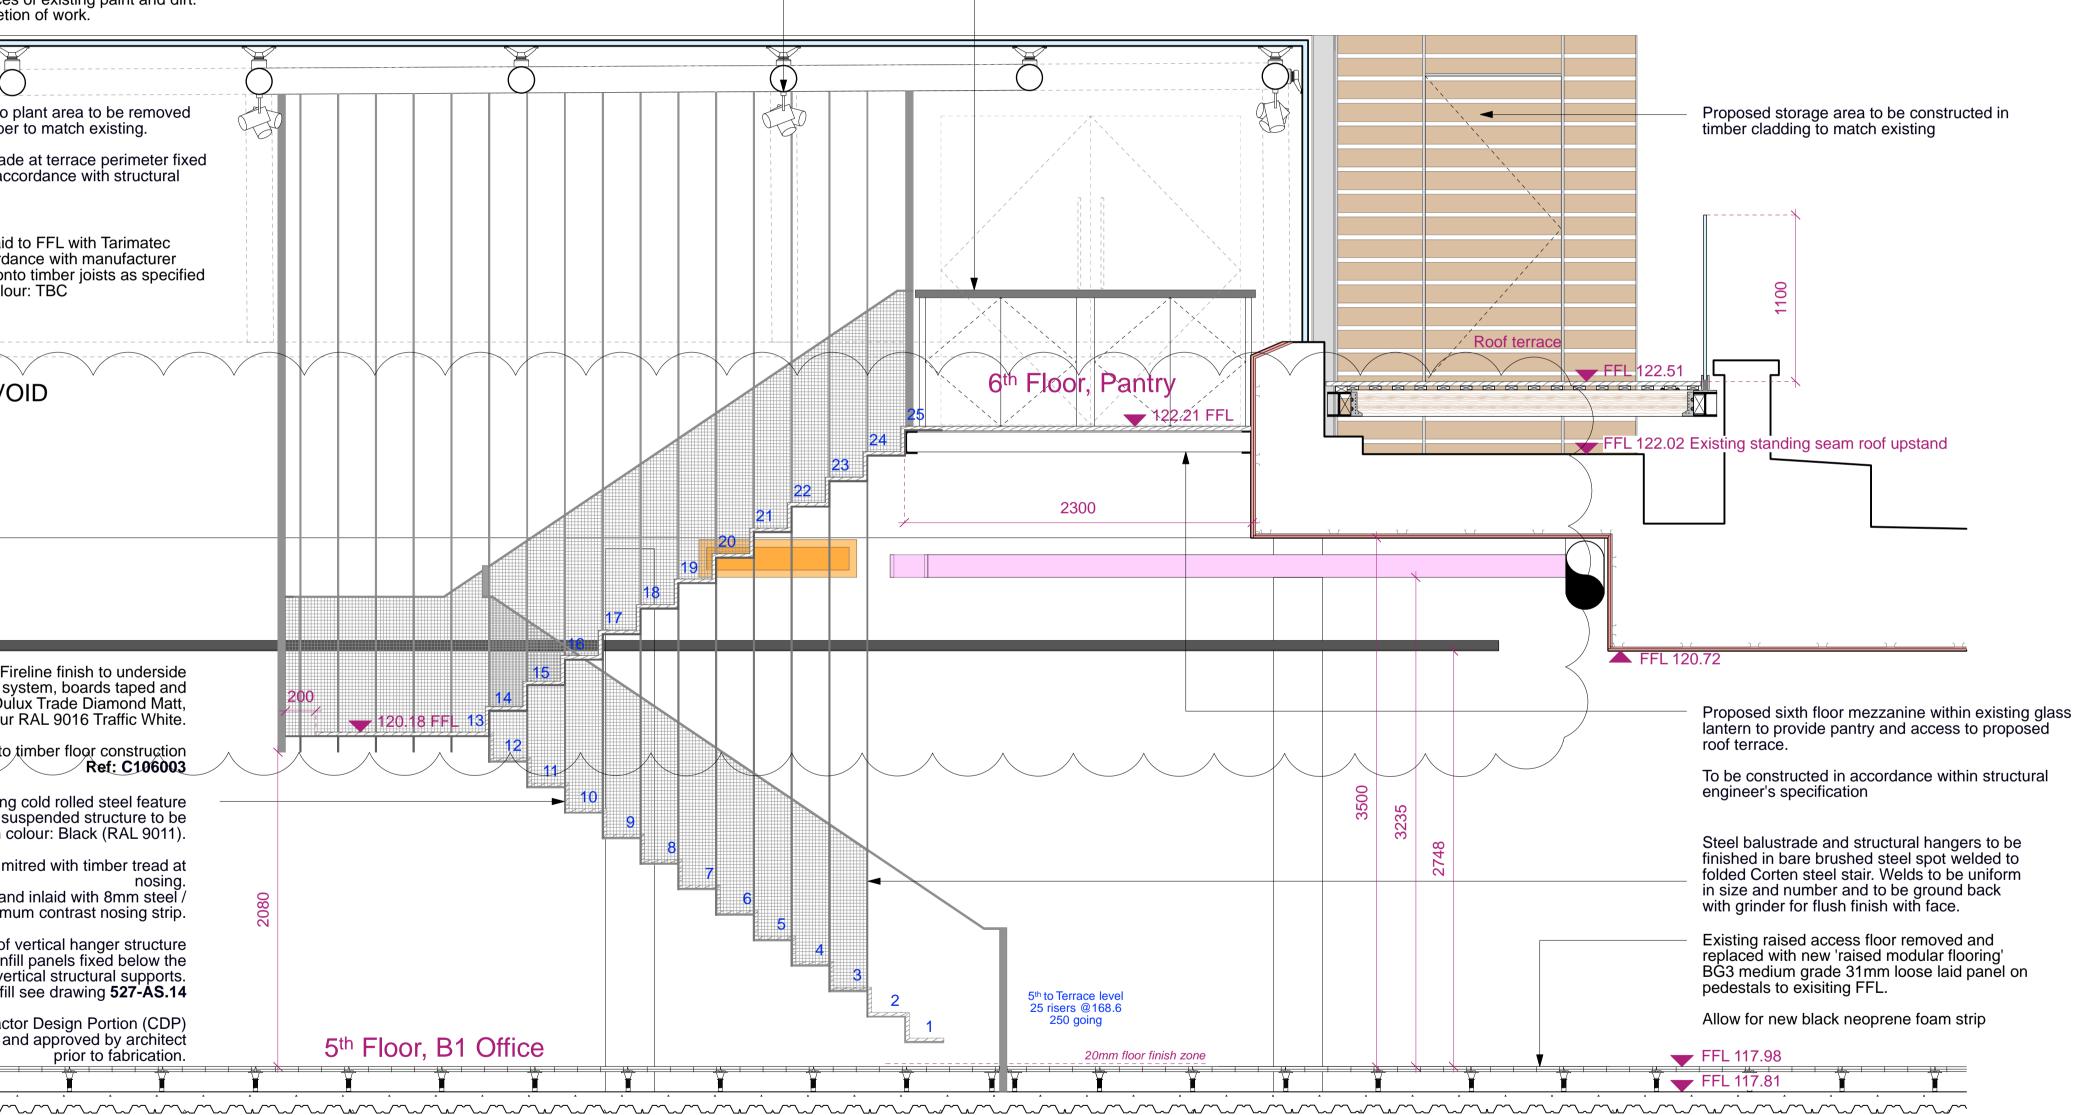

## DETAIL

Feature stair mesh infill detail

Existing glass lantern to be thoroughly cleaned inside and out to remove all traces of existing paint and dirt. Glass polished on completion of work. Existing access through to plant area to be removed and section clad with timber to match existing. 20mm thick glass balustrade at terrace perimeter fixed to proposed structure in accordance with structural engineer's specification. Proposed terrace to be laid to FFL with Tarimatec TECNO installed in accordance with manufacturer recomendations directly onto timber joists as specified 8 by structural engineer, colour: TBC Roof terrace FFL 122,51 VOID 📥 FFL 120.72 Allow for 2 layers 12.5mm Fireline finish to underside of steels on gypframe MF system, boards taped and jointed and decorated in Dulux Trade Diamond Matt, Colour RAL 9016 Traffic White. 60 mins fire resistance to timber floor construction **Ref: C106003** 10mm thick folded floating cold rolled steel feature stair. Folded steel and suspended structure to be finished in colour: Black (RAL 9011). Risers to have 22mm timber mitred with timber tread at Timber treads routed and inlaid with 8mm steel / aluminimum contrast nosing strip. Balustrade welded to inside of vertical hanger structure with preformed mesh infill panels fixed below the handrail at eitherside of vertical structural supports. For details of mesh infill see drawing **527-AS.14** Stairs to form part of Contractor Design Portion (CDP) with drawings to be checked and approved by architect prior to fabrication. ا جام 

# **PROPOSED ACCOMODATION STAIR SECTION EE**

2m 3m 5m lm

 $\left( \right)$ 

Existing glass lantern and structure to be

Additional structural support proposed to match that of the existing CHS in accordance with structural engineer's specification to support suspended staircase.

LED track lights to be mounted on existing steel structure within glass lantern to provide adjustable flood lighting.

All exisitng and proposed structure to be repainted in Matt Silk, colour: Pure White (RAL 9016).

retained.

Roof terrace pantry with hot & cold water supply, waste and power. Supply and install micro, hideaway tea point unit bespoke size (approx width 2.2m), finish in Tobacco Oak based on ITH460 model, by John Strand (Tel: 020 89306006).