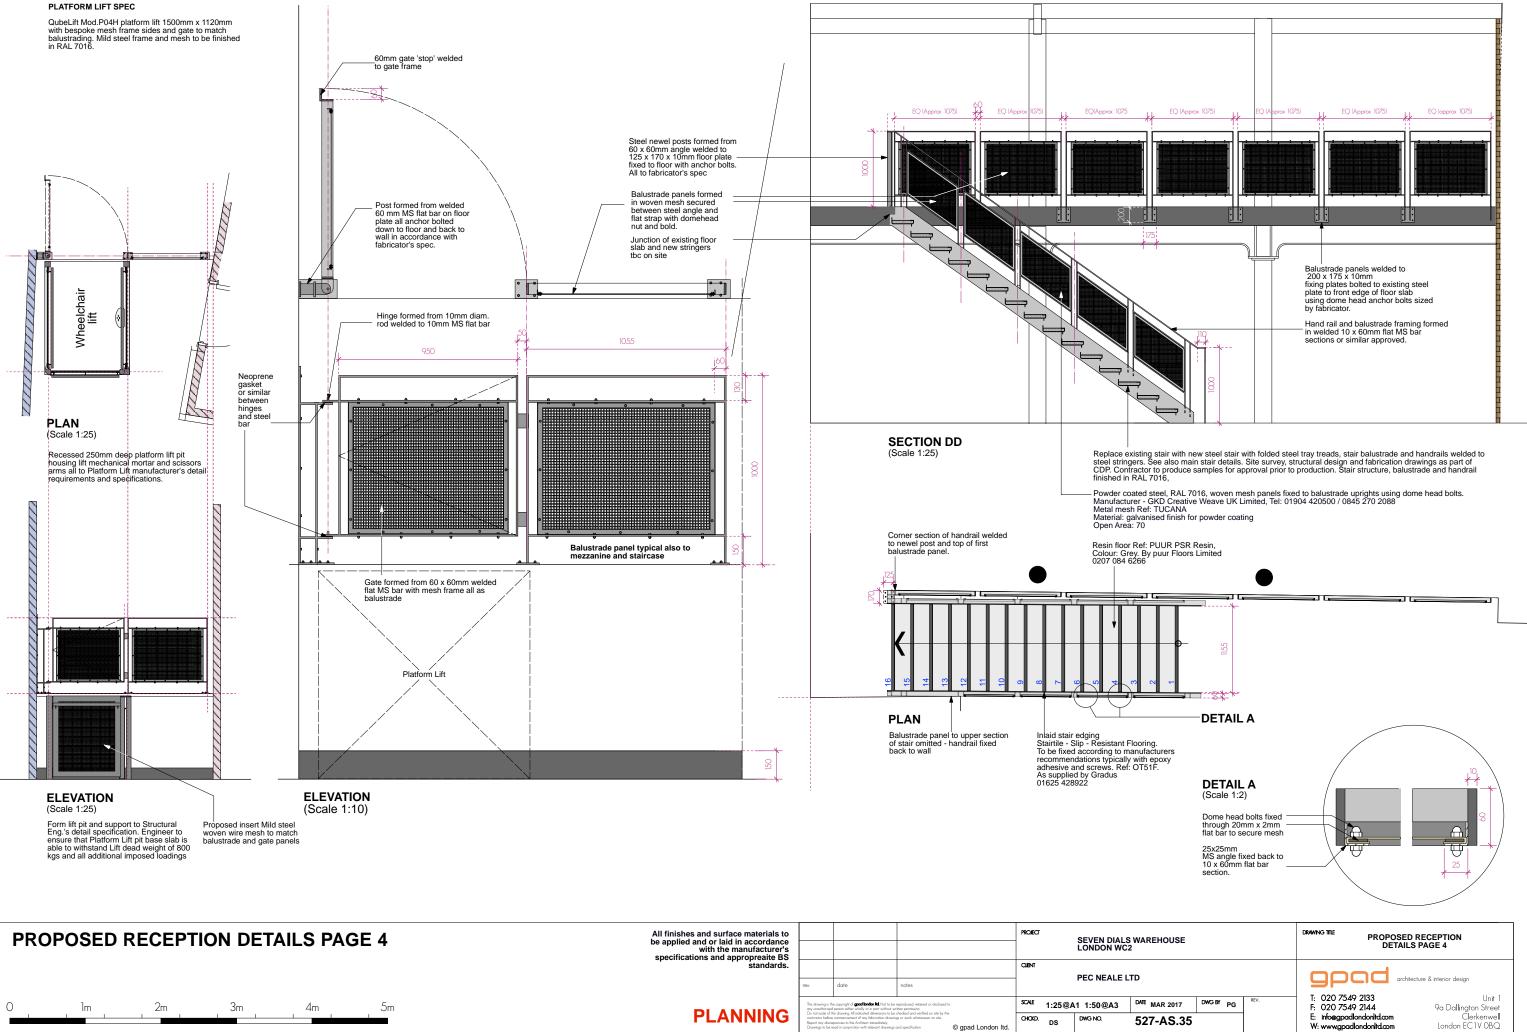

and sur applied and or laid the manufacturer's approp

| SE LONDON WC2      |      | DRAWING TITLE PROPOSED TERRACE STAIR<br>SECTION EE    |                                |  |  |  |  |
|--------------------|------|-------------------------------------------------------|--------------------------------|--|--|--|--|
| E GI               |      | gpad                                                  | architecture & interior design |  |  |  |  |
| MAR 2017 DWG BY SF | REV. | T: 020 7549 2133<br>F: 020 7549 2144                  | Unit 1<br>9a Dallington Street |  |  |  |  |
| 27-AS.33           | A    | E: info@gpadlondonltd.com<br>W: www.gpadlondonltd.com | Clerkenwell<br>London EC1V OBQ |  |  |  |  |



## PROPOSED TERRACE DETAILS

Unit 1 9a Dallington Street Clerkenwell London EC1V 0BQ