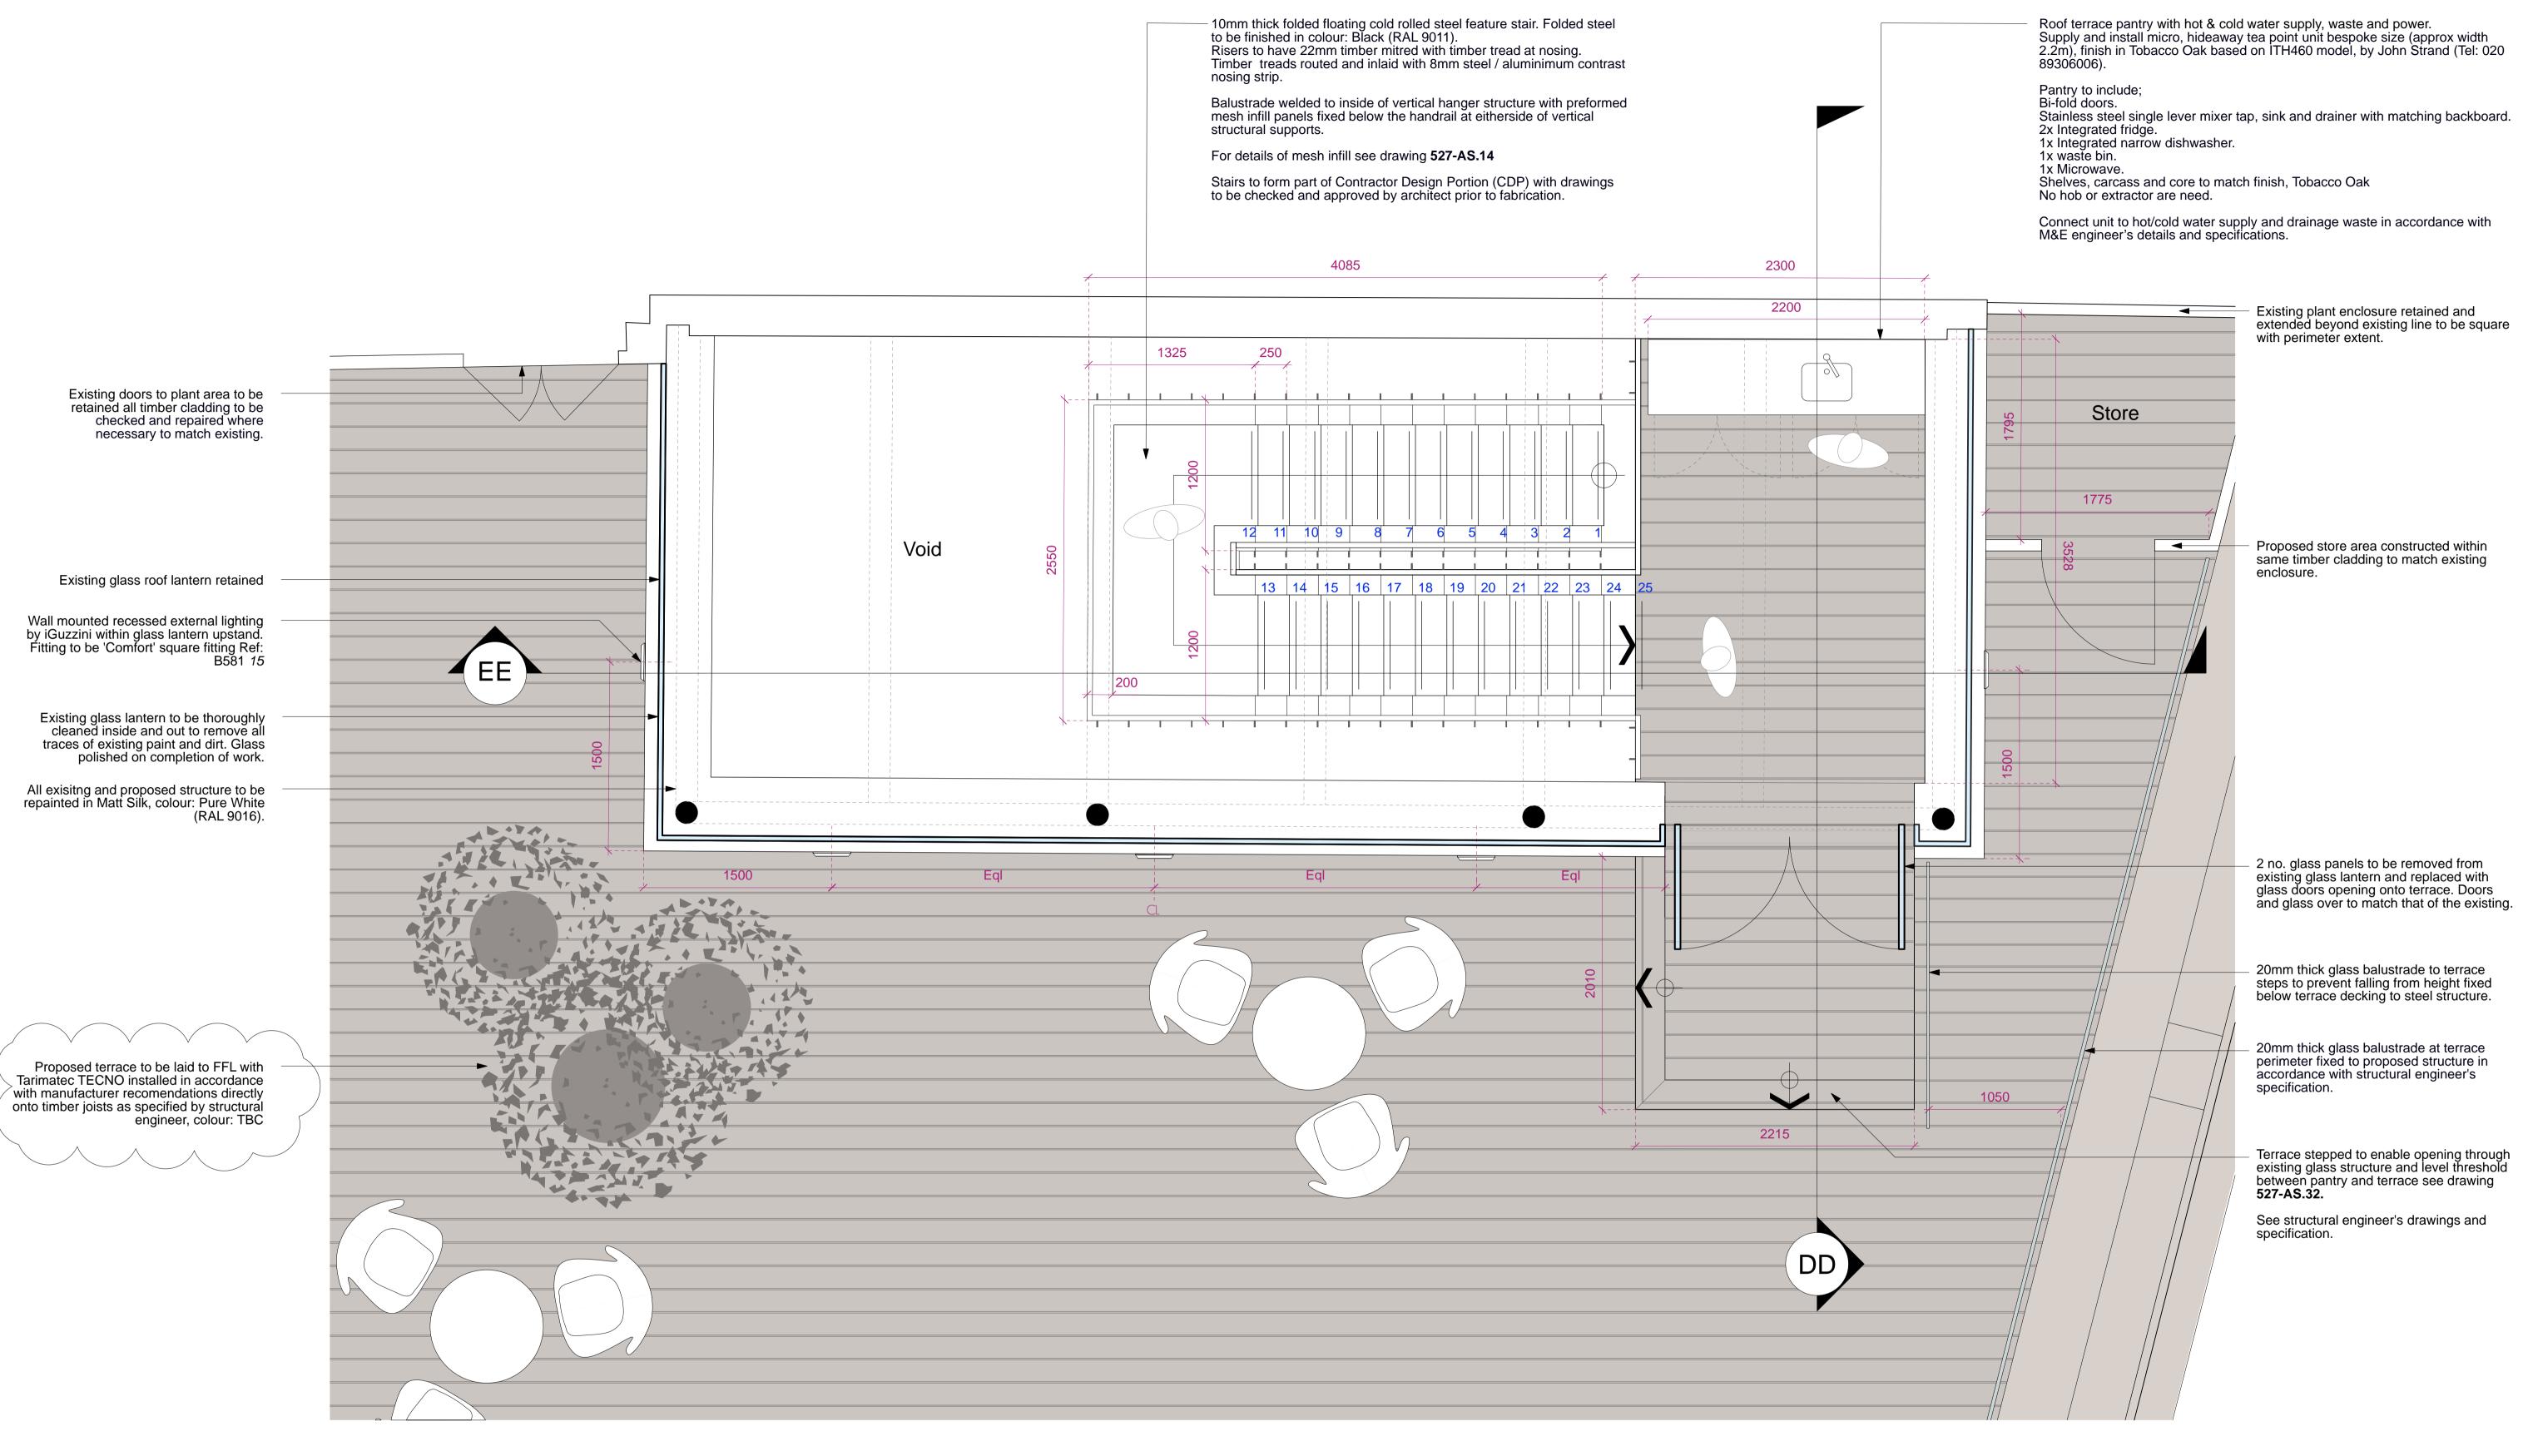

## DETAIL

Feature stair mesh infill detail

Existing glass lantern to be thoroughly cleaned inside and out to remove all traces of existing paint and dirt. Glass polished on completion of work. Existing access through to plant area to be removed and section clad with timber to match existing. 20mm thick glass balustrade at terrace perimeter fixed to proposed structure in accordance with structural engineer's specification. Proposed terrace to be laid to FFL with Tarimatec TECNO installed in accordance with manufacturer recomendations directly onto timber joists as specified 8 by structural engineer, colour: TBC Roof terrace FFL 122,51 VOID 📥 FFL 120.72 Allow for 2 layers 12.5mm Fireline finish to underside of steels on gypframe MF system, boards taped and jointed and decorated in Dulux Trade Diamond Matt, Colour RAL 9016 Traffic White. 60 mins fire resistance to timber floor construction **Ref: C106003** 10mm thick folded floating cold rolled steel feature stair. Folded steel and suspended structure to be finished in colour: Black (RAL 9011). Risers to have 22mm timber mitred with timber tread at Timber treads routed and inlaid with 8mm steel / aluminimum contrast nosing strip. Balustrade welded to inside of vertical hanger structure with preformed mesh infill panels fixed below the handrail at eitherside of vertical structural supports. For details of mesh infill see drawing **527-AS.14** Stairs to form part of Contractor Design Portion (CDP) with drawings to be checked and approved by architect prior to fabrication. ا جام 

# **PROPOSED ACCOMODATION STAIR SECTION EE**

2m 3m 5m lm

 $\left( \right)$ 

Existing glass lantern and structure to be

Additional structural support proposed to match that of the existing CHS in accordance with structural engineer's specification to support suspended staircase.

LED track lights to be mounted on existing steel structure within glass lantern to provide adjustable flood lighting.

All exisitng and proposed structure to be repainted in Matt Silk, colour: Pure White (RAL 9016).

retained.

Roof terrace pantry with hot & cold water supply, waste and power. Supply and install micro, hideaway tea point unit bespoke size (approx width 2.2m), finish in Tobacco Oak based on ITH460 model, by John Strand (Tel: 020 89306006).

Pantry to include;

Bi-fold doors. Stainless steel single lever mixer tap, sink and drainer with matching backboard.

2x Integrated fridges. 1x Integrated narrow dishwasher. 1x waste bin.

1x Microwave.

Shelves, carcass and core to match finish, Tobacco Oak No hob or extractor are need.

Connect unit to hot/cold water supply and drainage waste in accordance with M&E engineer's details and specifications.

| urface materials to be<br>id in accordance with<br>r's specifications and |                                                         |                                                                                                                                                           |                                                                                                                                     | PROJECT | SEVEN | I DIALS WARE   | HOUSE LC |
|---------------------------------------------------------------------------|---------------------------------------------------------|-----------------------------------------------------------------------------------------------------------------------------------------------------------|-------------------------------------------------------------------------------------------------------------------------------------|---------|-------|----------------|----------|
| opriate BS standards.                                                     | A                                                       | 21.03.17                                                                                                                                                  | Revised ceiling & suspended lighting<br>height                                                                                      | CLIENT  |       | EAL LTD, C/O ( |          |
|                                                                           | rev.                                                    | date                                                                                                                                                      | notes                                                                                                                               |         | FEC N | EAL LID, C/O C | DRE GI   |
|                                                                           | This drawing is th<br>or disclosed to an<br>permission. | e copyright of <b>gpad london ltd.</b> Not<br>y unauthorised person either wholly                                                                         | to be reproduced, retained<br>or in part without written                                                                            | SCALE   | 1:25@ | A1             | date MAI |
| PLANNING                                                                  | Do not scale of th                                      | is drawing. All indicated dimensions<br>tractor before commencement of an<br>on site. Report any discrepancies to<br>ad in conjunction with relevant draw | to be checked and verified<br>y fabrication drawings or<br>the Architect immediately. © gpad London Itd.<br>ings and specification. | CHCKD.  | DS    | DWG NO.        | 527-A    |