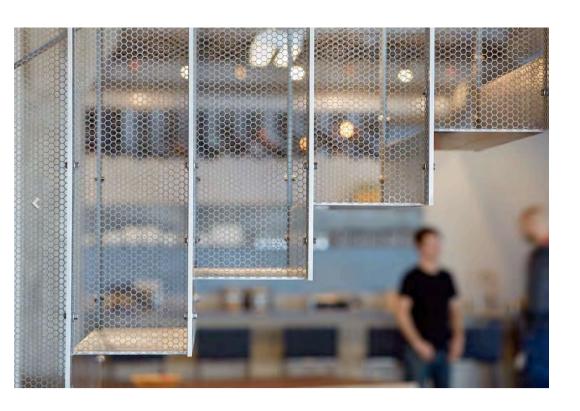

## DETAIL

Feature stair mesh infill detail

Existing glass lantern to be thoroughly cleaned inside and out to remove all traces of existing paint and dirt. Glass polished on completion of work. Existing access through to plant area to be removed and section clad with timber to match existing. 20mm thick glass balustrade at terrace perimeter fixed to proposed structure in accordance with structural engineer's specification. Proposed terrace to be laid to FFL with Tarimatec TECNO installed in accordance with manufacturer recomendations directly onto timber joists as specified 8 by structural engineer, colour: TBC Roof terrace FFL 122,51 VOID 📥 FFL 120.72 Allow for 2 layers 12.5mm Fireline finish to underside of steels on gypframe MF system, boards taped and jointed and decorated in Dulux Trade Diamond Matt, Colour RAL 9016 Traffic White. 60 mins fire resistance to timber floor construction **Ref: C106003** 10mm thick folded floating cold rolled steel feature stair. Folded steel and suspended structure to be finished in colour: Black (RAL 9011). Risers to have 22mm timber mitred with timber tread at Timber treads routed and inlaid with 8mm steel / aluminimum contrast nosing strip. Balustrade welded to inside of vertical hanger structure with preformed mesh infill panels fixed below the handrail at eitherside of vertical structural supports. For details of mesh infill see drawing **527-AS.14** Stairs to form part of Contractor Design Portion (CDP) with drawings to be checked and approved by architect prior to fabrication. ا جام 