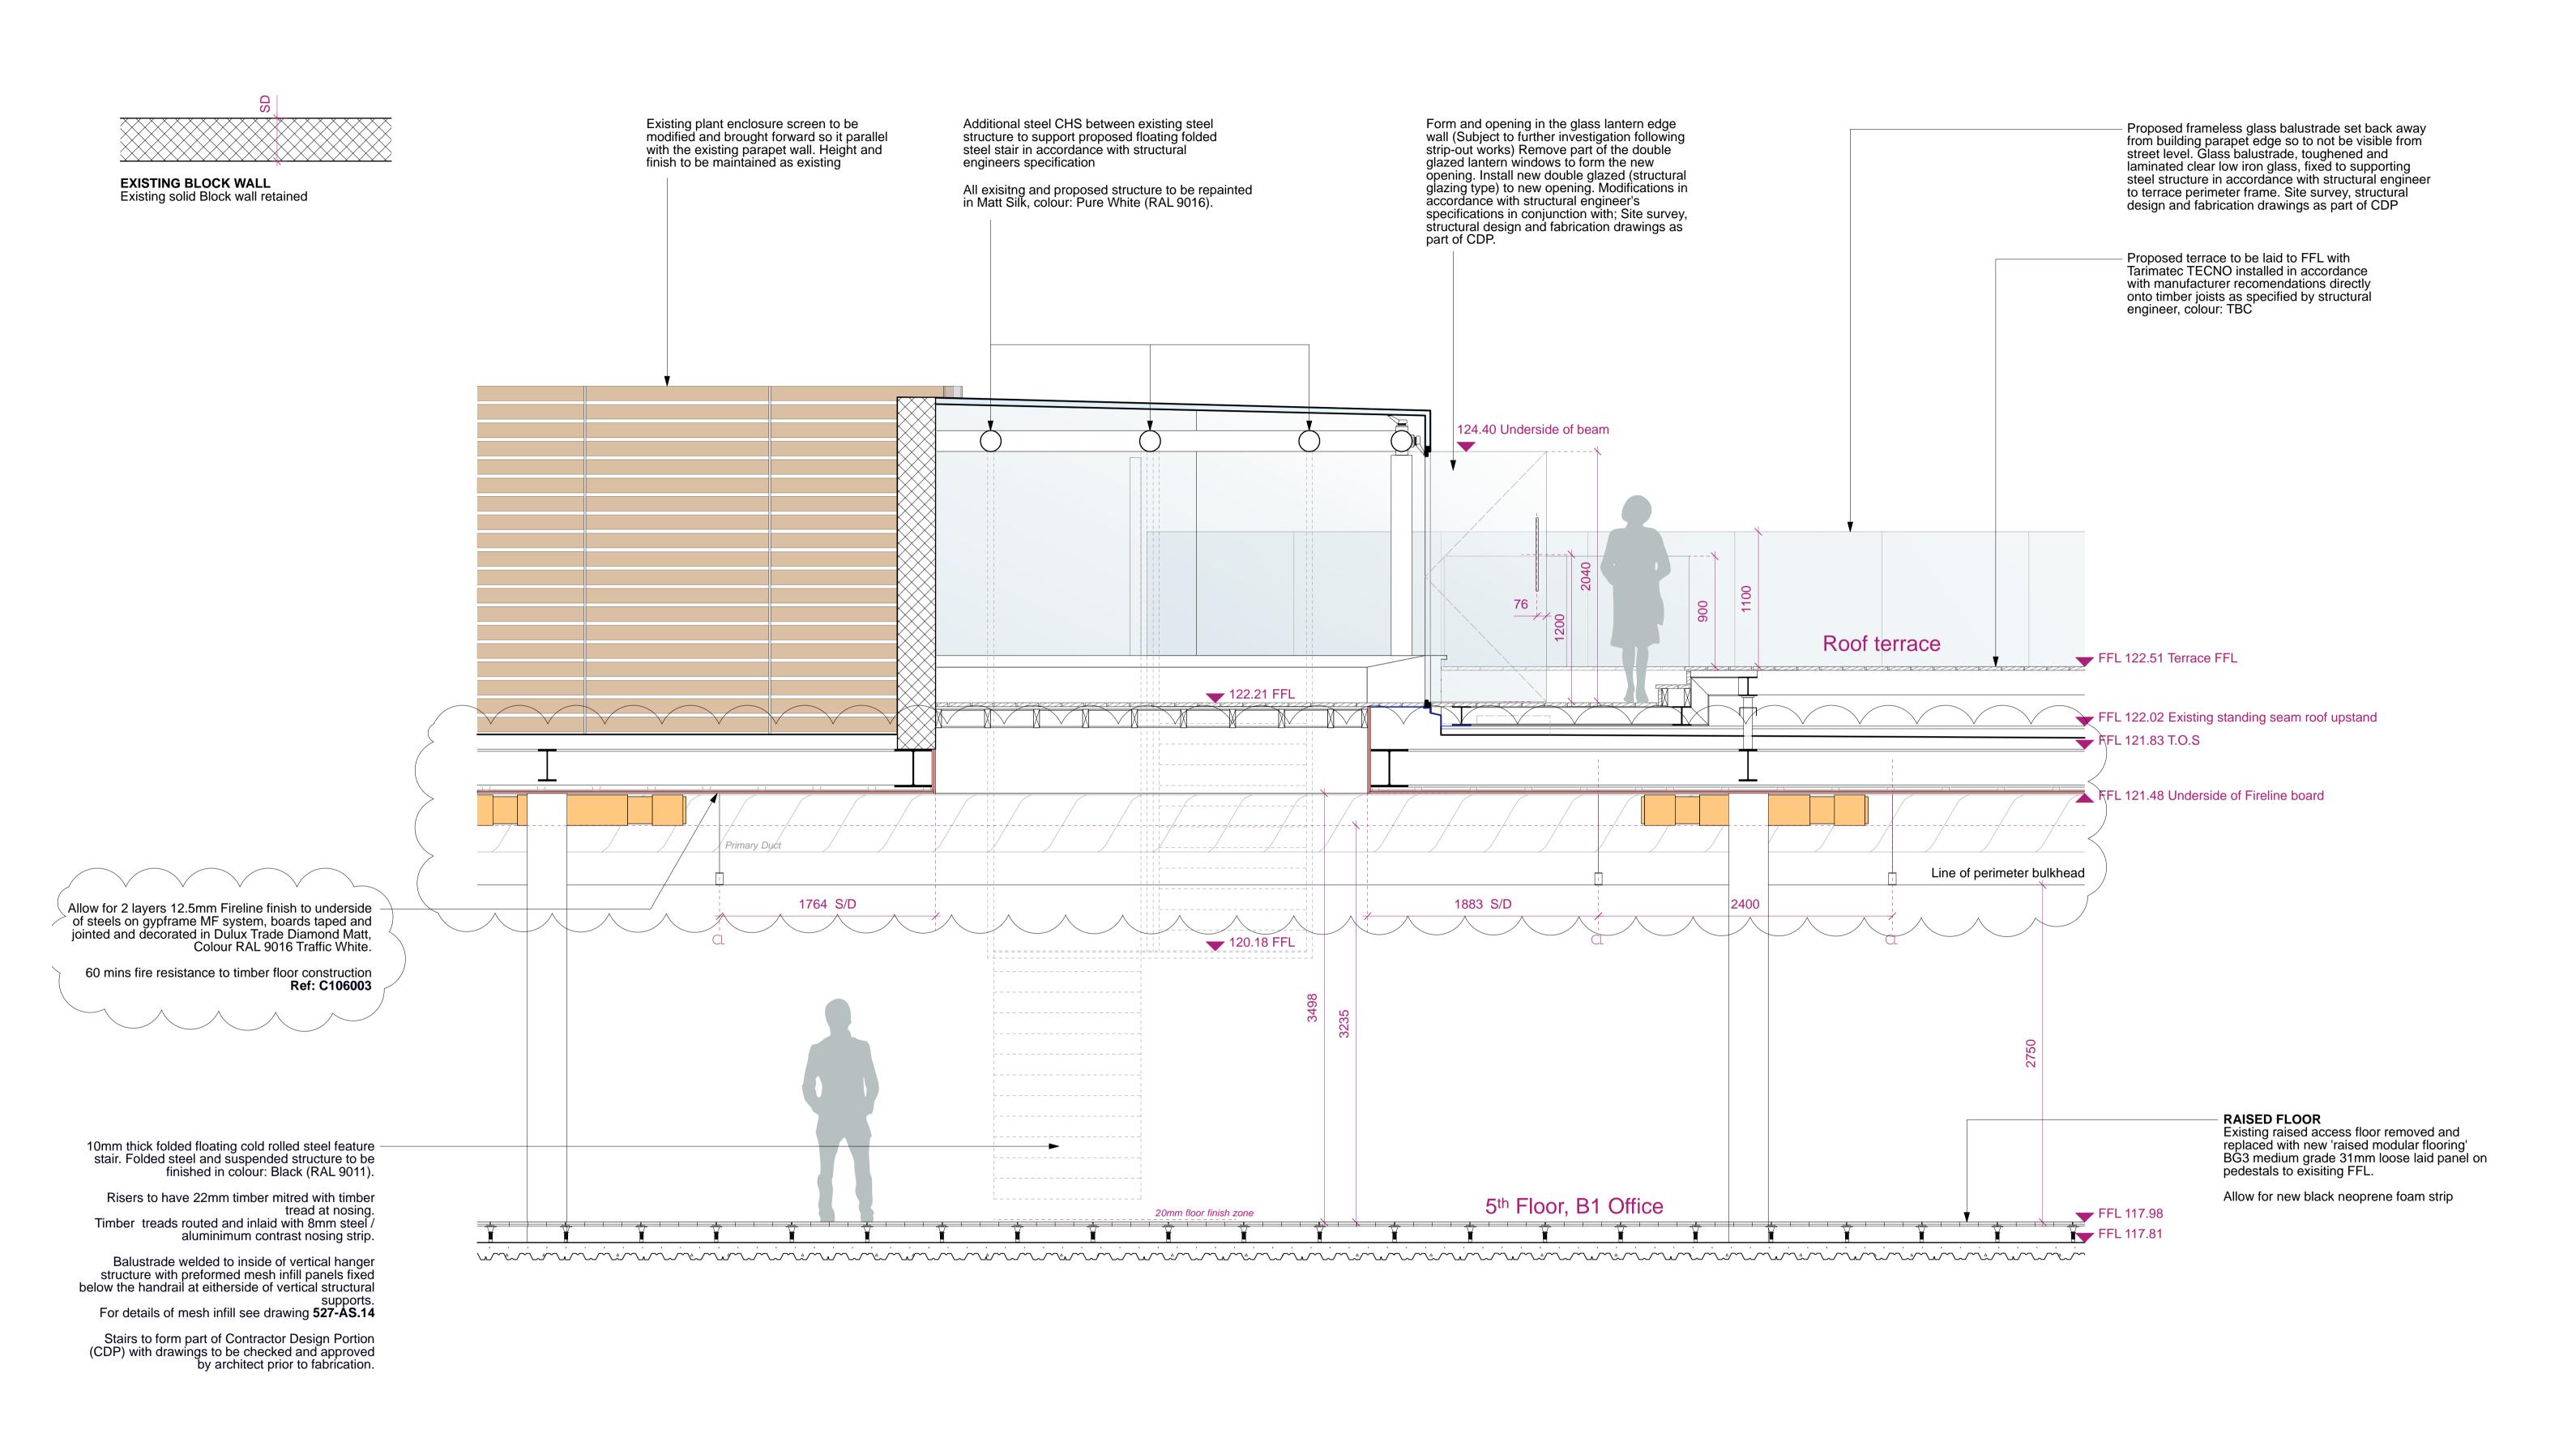

## DETAIL

Feature stair mesh infill detail

Existing glass lantern to be thoroughly cleaned inside and out to remove all traces of existing paint and dirt. Glass polished on completion of work. Existing access through to plant area to be removed and section clad with timber to match existing. 20mm thick glass balustrade at terrace perimeter fixed to proposed structure in accordance with structural engineer's specification. Proposed terrace to be laid to FFL with Tarimatec TECNO installed in accordance with manufacturer recomendations directly onto timber joists as specified 8 by structural engineer, colour: TBC Roof terrace FFL 122,51 VOID 📥 FFL 120.72 Allow for 2 layers 12.5mm Fireline finish to underside of steels on gypframe MF system, boards taped and jointed and decorated in Dulux Trade Diamond Matt, Colour RAL 9016 Traffic White. 60 mins fire resistance to timber floor construction **Ref: C106003** 10mm thick folded floating cold rolled steel feature stair. Folded steel and suspended structure to be finished in colour: Black (RAL 9011). Risers to have 22mm timber mitred with timber tread at Timber treads routed and inlaid with 8mm steel / aluminimum contrast nosing strip. Balustrade welded to inside of vertical hanger structure with preformed mesh infill panels fixed below the handrail at eitherside of vertical structural supports. For details of mesh infill see drawing **527-AS.14** Stairs to form part of Contractor Design Portion (CDP) with drawings to be checked and approved by architect prior to fabrication. ا جام 

# **PROPOSED ACCOMODATION STAIR SECTION EE**

2m 3m 5m lm

 $\left( \right)$ 

Existing glass lantern and structure to be

Additional structural support proposed to match that of the existing CHS in accordance with structural engineer's specification to support suspended staircase.

LED track lights to be mounted on existing steel structure within glass lantern to provide adjustable flood lighting.

All exisitng and proposed structure to be repainted in Matt Silk, colour: Pure White (RAL 9016).

retained.

Roof terrace pantry with hot & cold water supply, waste and power. Supply and install micro, hideaway tea point unit bespoke size (approx width 2.2m), finish in Tobacco Oak based on ITH460 model, by John Strand (Tel: 020 89306006).

Pantry to include;

Bi-fold doors. Stainless steel single lever mixer tap, sink and drainer with matching backboard.

2x Integrated fridges. 1x Integrated narrow dishwasher. 1x waste bin.

1x Microwave.

Shelves, carcass and core to match finish, Tobacco Oak No hob or extractor are need.

Connect unit to hot/cold water supply and drainage waste in accordance with M&E engineer's details and specifications.

| urface materials to be<br>id in accordance with<br>r's specifications and |                                                         |                                                                                                                                                           |                                                                                                                                     | PROJECT | SEVEN | I DIALS WARE   | HOUSE LC |
|---------------------------------------------------------------------------|---------------------------------------------------------|-----------------------------------------------------------------------------------------------------------------------------------------------------------|-------------------------------------------------------------------------------------------------------------------------------------|---------|-------|----------------|----------|
| opriate BS standards.                                                     | A                                                       | 21.03.17                                                                                                                                                  | Revised ceiling & suspended lighting<br>height                                                                                      | CLIENT  |       | EAL LTD, C/O ( |          |
|                                                                           | rev.                                                    | date                                                                                                                                                      | notes                                                                                                                               |         | FEC N | EAL LID, C/O C | DRE GI   |
|                                                                           | This drawing is th<br>or disclosed to an<br>permission. | e copyright of <b>gpad london ltd.</b> Not<br>y unauthorised person either wholly                                                                         | to be reproduced, retained<br>or in part without written                                                                            | SCALE   | 1:25@ | A1             | date MAI |
| PLANNING                                                                  | Do not scale of th                                      | is drawing. All indicated dimensions<br>tractor before commencement of an<br>on site. Report any discrepancies to<br>ad in conjunction with relevant draw | to be checked and verified<br>y fabrication drawings or<br>the Architect immediately. © gpad London Itd.<br>ings and specification. | CHCKD.  | DS    | DWG NO.        | 527-A    |