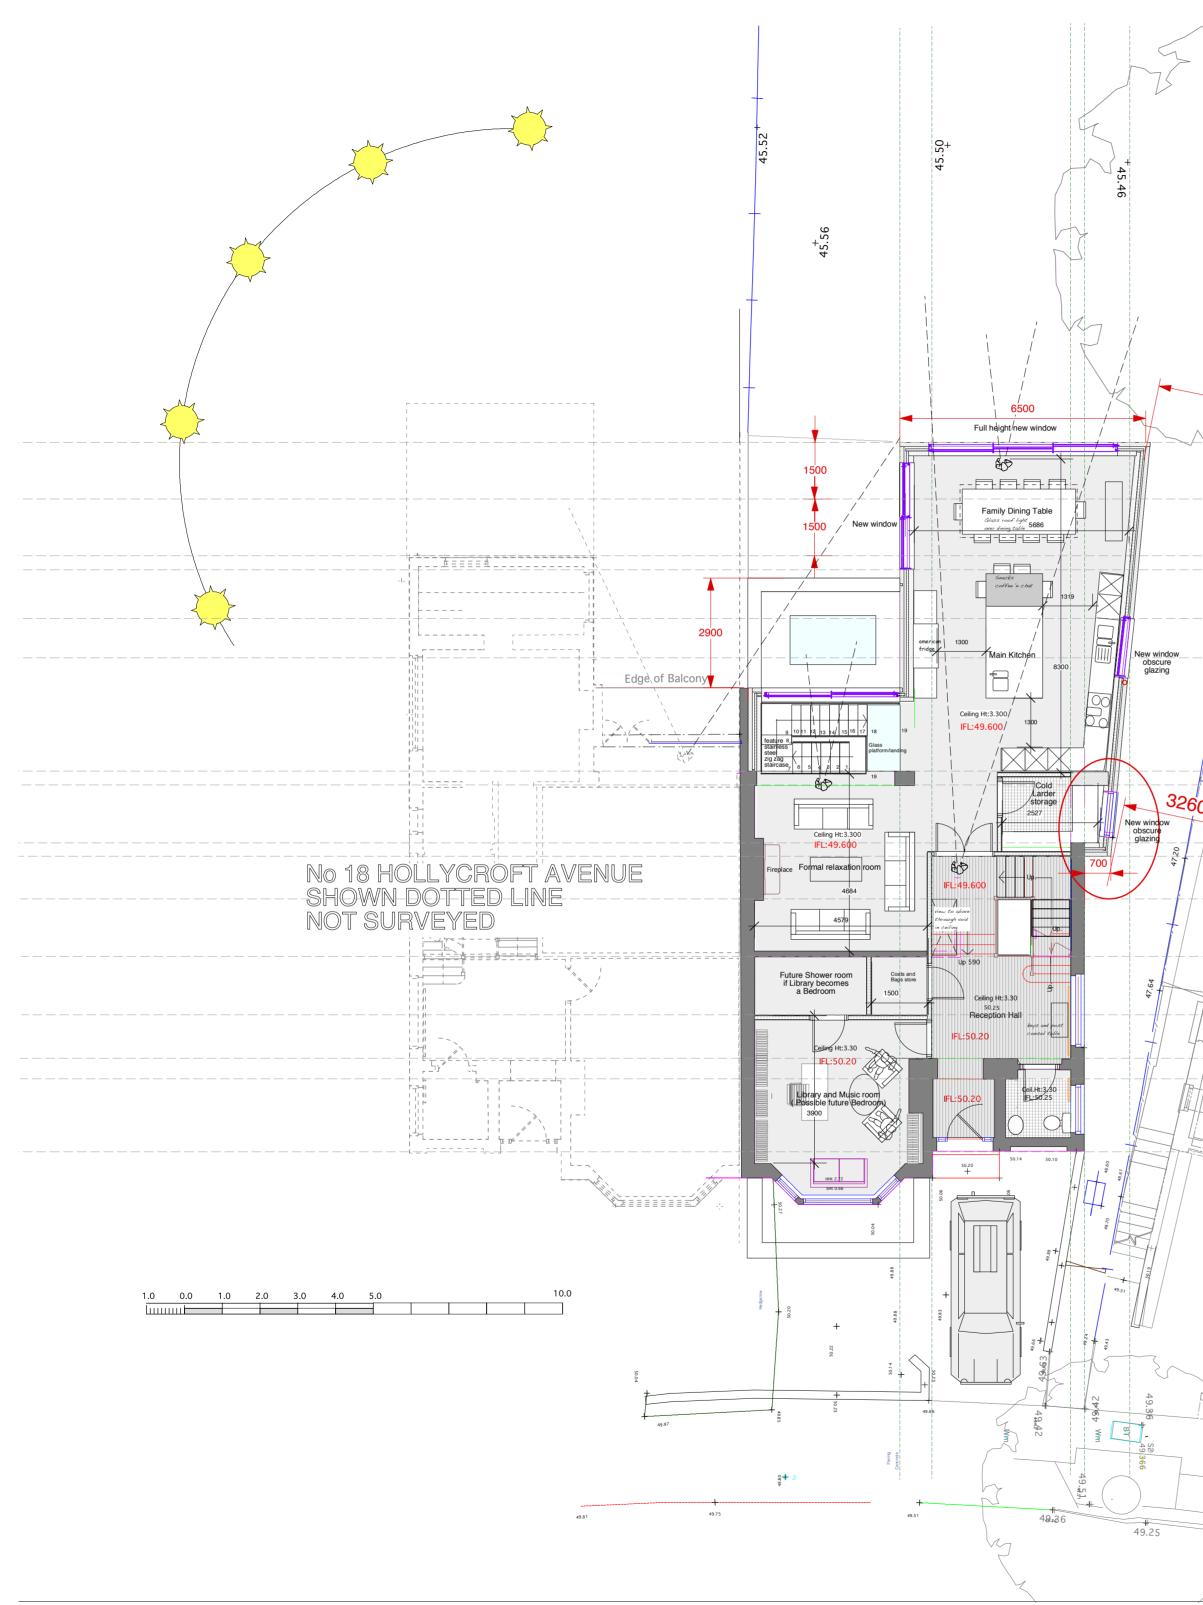

| 89,+<br>1000<br>15.78<br>1850<br>100<br>100<br>100<br>100<br>100<br>100<br>100<br>1 |                                                                | <text><text><text><text><section-header><section-header><list-item><list-item><list-item><list-item><list-item></list-item></list-item></list-item></list-item></list-item></section-header></section-header></text></text></text></text> |                                                                                                                                                     |                                                  |  |
|-------------------------------------------------------------------------------------|----------------------------------------------------------------|-------------------------------------------------------------------------------------------------------------------------------------------------------------------------------------------------------------------------------------------|-----------------------------------------------------------------------------------------------------------------------------------------------------|--------------------------------------------------|--|
|                                                                                     | NO                                                             | DATE                                                                                                                                                                                                                                      | DESCRIPTION                                                                                                                                         | ВҮ                                               |  |
|                                                                                     | A                                                              | 10.10.16                                                                                                                                                                                                                                  | Projection of extension<br>reduced and extension angled<br>to take into account the<br>widening of the site to the rear                             | GJP                                              |  |
|                                                                                     | В                                                              | 24.03.17                                                                                                                                                                                                                                  | Extension altered to be as<br>Ground f bor - avoiding a<br>structural problem and<br>deleting a piched roof<br>element.                             | GJP                                              |  |
| No 14 HOLLYCROFT AVENUE<br>SHOWN DOTTED LINE<br>NOT SURVEYED                        |                                                                |                                                                                                                                                                                                                                           |                                                                                                                                                     |                                                  |  |
|                                                                                     | 50                                                             | d<br>L T                                                                                                                                                                                                                                  | A R C H I T E C<br>764 FINCHLEY F<br>TEMPLE LONDON<br>TELEPHONE 020 845<br>FAX NUMBER 020 845<br>MOBILE NUMBER 07721 5<br>E-mail geoff@5darchitects | ROAD<br>FUNE<br>7TH<br>8 4326<br>8 4322<br>98207 |  |
|                                                                                     | PROJECT<br>16 HOLLYCROFT AVENUE<br>HAMPSTEAD<br>LONDON NW3 7QL |                                                                                                                                                                                                                                           |                                                                                                                                                     |                                                  |  |
| PROPOSED GROUND FLOOR                                                               | DRAWING TITLE<br>PROPOSED GROUND FLOOR                         |                                                                                                                                                                                                                                           |                                                                                                                                                     |                                                  |  |
|                                                                                     | SCALE 1:100 @A2 DATE Mar 2017   DRAWING NUMBER 06.951.09 Rev B |                                                                                                                                                                                                                                           |                                                                                                                                                     |                                                  |  |