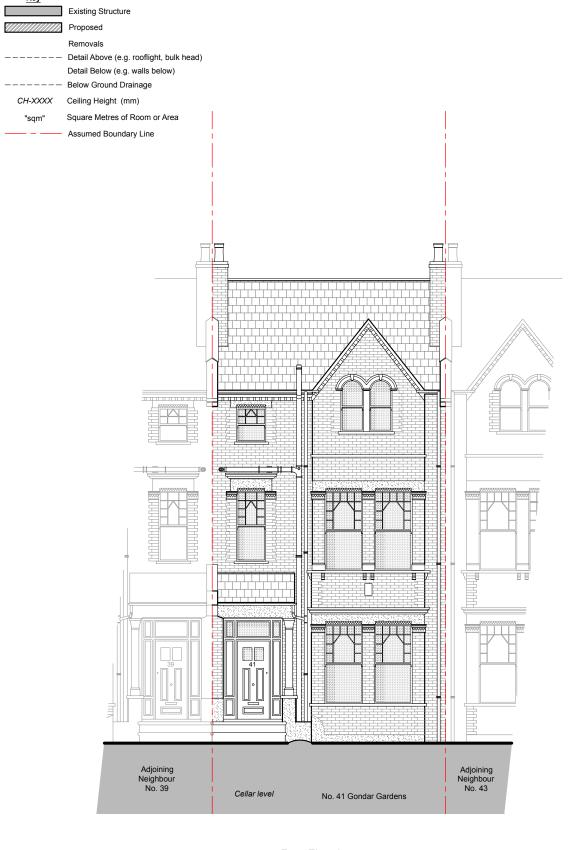

Front Elevation
As Existing - Scale 1:100

Rear Elevation
As Existing - Scale 1:100

## DRAWING TITLE

Existing Front and Rear Elevations