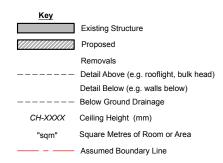

First Floor Plan As Existing - Scale 1:100

Existing Structure

Removals

---- Below Ground Drainage

CH-XXXX Ceiling Height (mm)

—— – Assumed Boundary Line

"sam"

Second Floor Plan As Existing - Scale 1:100