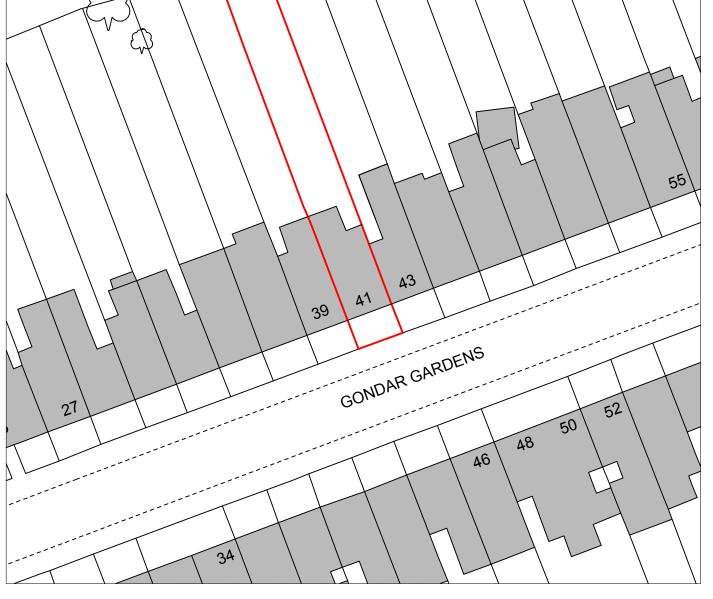

# **Existing Block Plan**

Scale 1:500

#### SITE

41 Gondar Gardens, West Hampstead NW6 1EP

### DRAWING TITLE

Location Plan and Existing Block Plan