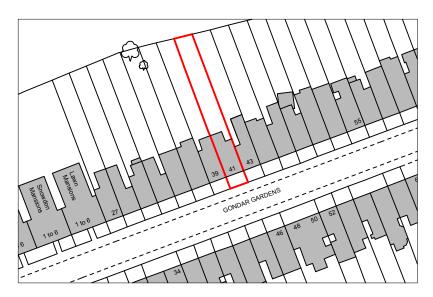

# **Existing Block Plan**

Scale 1:500

#### SITE

41 Gondar Gardens, West Hampstead NW6 1EP

### DRAWING TITLE

Location Plan and Existing Block Plan