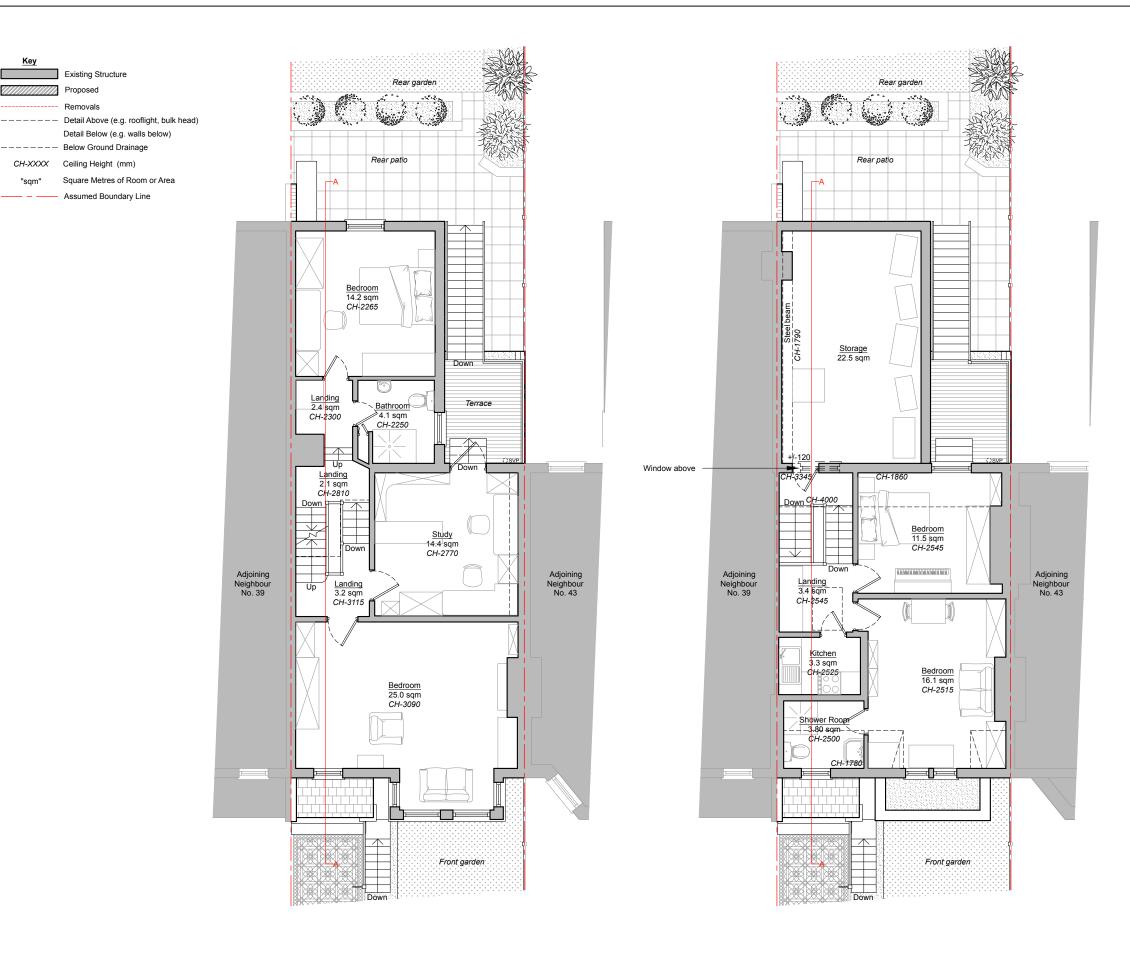

First Floor Plan As Existing - Scale 1:100

Existing Structure

Removals

---- Below Ground Drainage

CH-XXXX Ceiling Height (mm)

—— – Assumed Boundary Line

"sam"

Second Floor Plan As Existing - Scale 1:100

#### DRAWING TITLE

Existing First Floor Plan and Second Floor Plan