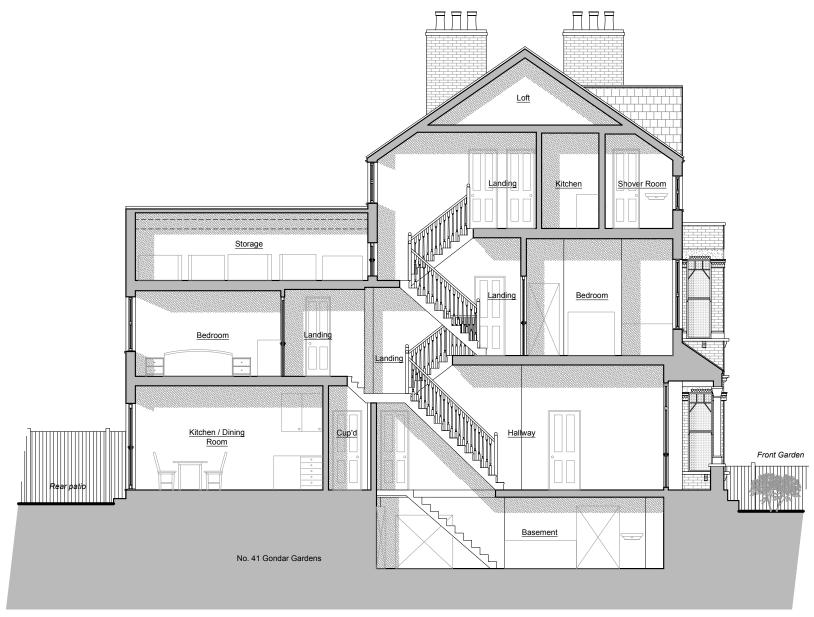

size and scale.

documents should be used as to the drawing status described

property owner to ensure that all aspects of the "party wall etc., act 1996" are complied with prior to any works commencing on site.





## DETAILED **PLANNING**

UNIT6, ST ALBANS HOUSE ST ALBANS LANE GOLDERS GREEN LONDON NW11 7QE

T 0208 1500 494
E INFO@DETAILED-PLANNING.CO.UK
WWW.DETAILED-PLANNING.CO.UK

## CLIENT

Mr Mike Jennings

#### SIT

41 Gondar Gardens, West Hampstead NW6 1EP

### DRAWING TITLE

Existing Side Elevation

#### DRAWINGS STATUS

| SCALE           | DATE      | DRAWN | CHECKED   |
|-----------------|-----------|-------|-----------|
| 1:100 @ A3      | Mar. 2017 | M.G.  | P.D./P.C. |
| DRAWING         | NO.       |       | REVISION  |
| 1263MJ_FUL: SH5 |           |       | 0         |





Section AA
As Existing - Scale 1:100

#### NOTES:

#### © COPYRIGHT - DETAILED PLANNING LTD

all dimension should be checked on site prior to works commencing. Variations in squareness, depth of plaster etc, must be checked for. Where new walls are shown as aligned with existing walls, physical removal of brickwork and / or plaster to establish the actual position of the wall being attached to must be checked.

any discrepancies should be reported in writing immediately.

when printing off PDF's, check that the drawings are printed to correct paper size and scale.

documents should be used as to the drawing status described

property owner to ensure that all aspects of the "party wall etc., act 1996" are complied with prior to any works commencing on site.





## DETAILED **PLANNING**