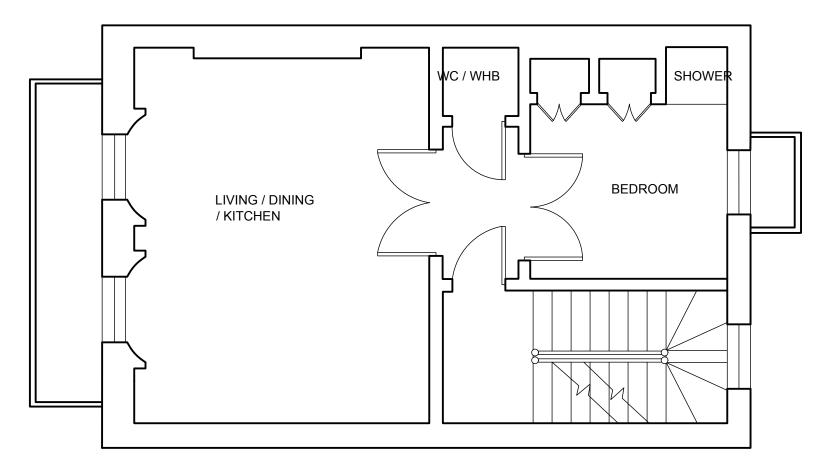

FIRST FLOOR FLAT

## FLOOR PLANS

SCALE 1:50 @ A3

All dimensions to be checked on site prior to construction or manufacture. Do not scale from this drawing.

Refer also to written specification of works where applicable.

Any discrepancies to be verified with Architects prior to commencement of works.

## DRYARCHITECTS

PROJECT: 1ST FLOOR FLAT 34 GLOUCESTER CRESCENT LONDON, NW1 7DL CLIENT: SUZANNE GRAHAM DRAWING: EXISTING FLOOR PLANS SCALE: 1:50 @ A3 DATE: MARCH 2017 DWG. NO: 5257-PL-04 REVISION: -

CHARTERED ARCHITECTS
ADDRESS: 2A Norland Place, London, W11 4QG
TEL: 0207 221 6161 FAX: 0207 243 6134
EMAIL: info@dryarchitects.co.uk WEB: www.dryarchitects.co.uk