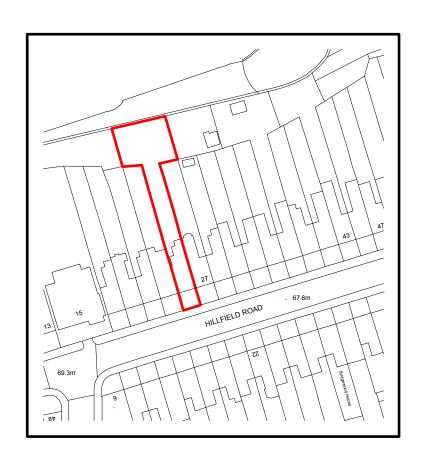

LOCATION PLAN @ 1:1250 BLOCK PLAN @ 1:500

## 25 HILLFIELD ROAD

DRAWING NAME:

## **LOCATION AND SITE PLAN**

PROJECT NO: DRAWING NO: REVISION: P798 EX100 -

SCALE @ SIZE: as noted @ **A3** 

MARCH 2017 YH

Address: 12-13 Poland Street, London, W1F 8QB Web:www.peekarchitecture.co.uk | Email:georgina@peekarchitecture.co.uk | Tel:0207 734 3094