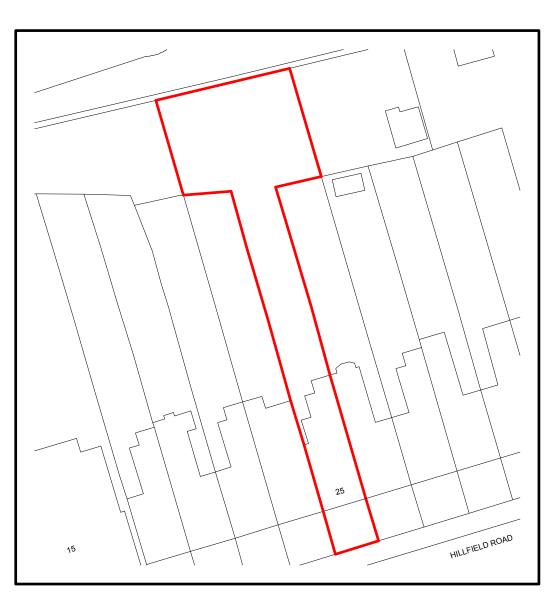

LOCATION PLAN @ 1:1250 BLOCK PLAN @ 1:500

## 25 HILLFIELD ROAD

DRAWING NAME:

## **LOCATION AND SITE PLAN**

PROJECT NO: DRAWING NO: REVISION: P798 EX100 -

SCALE @ SIZE: as noted @ **A3** 

MARCH 2017 YH

Address: 12-13 Poland Street, London, W1F 8QB Web:www.peekarchitecture.co.uk | Email:georgina@peekarchitecture.co.uk | Tel:0207 734 3094