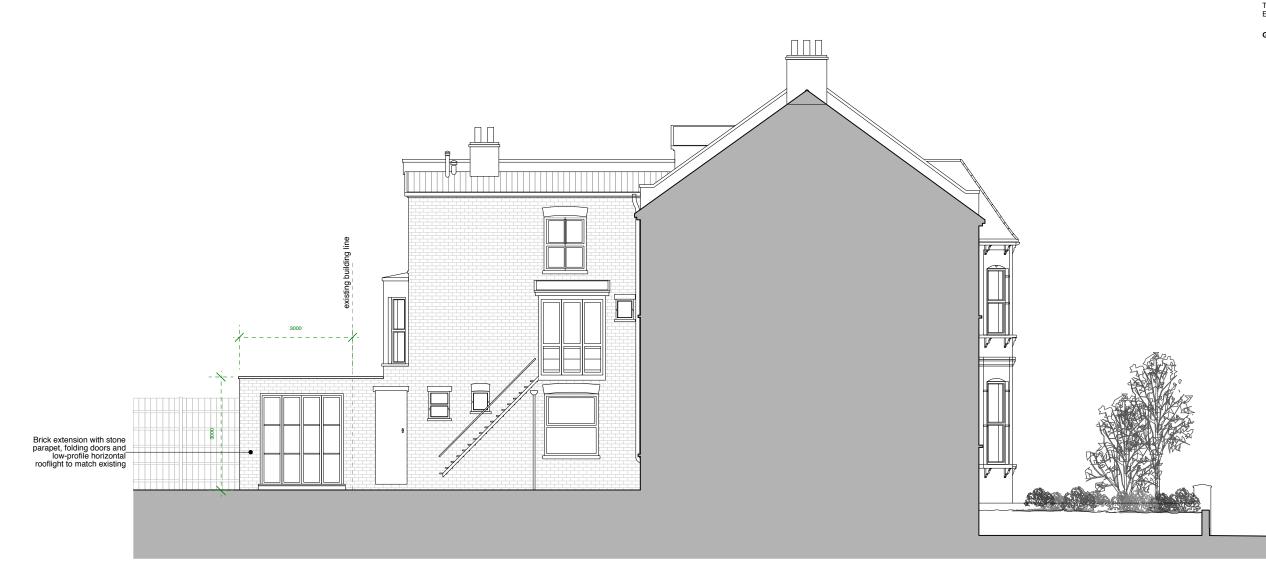

## PROPOSED SIDE ELEVATION

P798 PL104 -

SCALE @ SIZE: 1:100 @ A3

START DATE: FIRST AUTHOR:

1.1