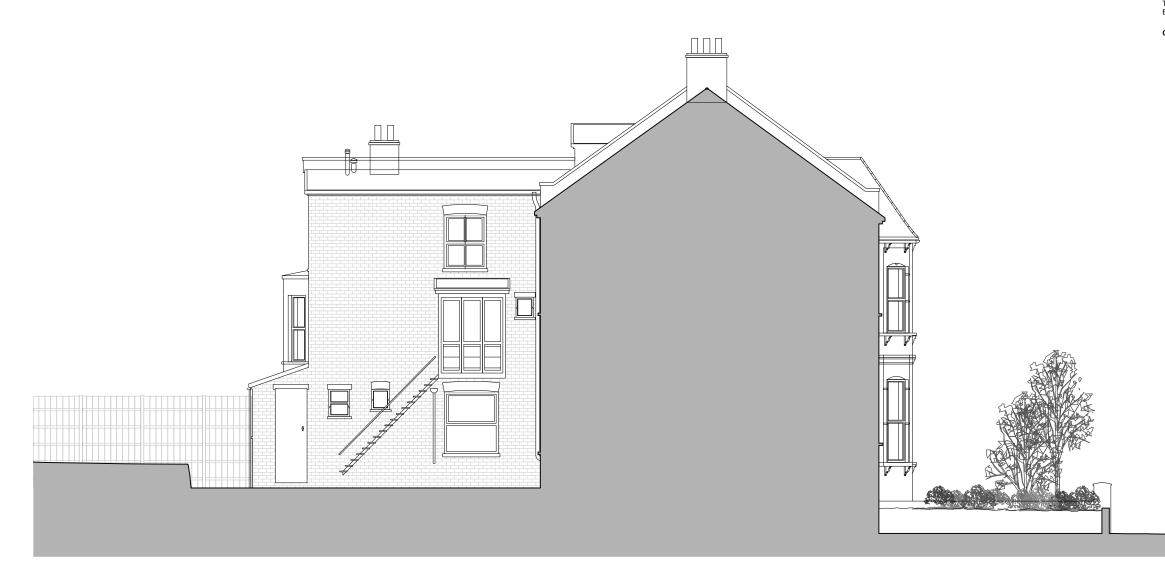

## 25 HILLFIELD ROAD

### **EXISTING SIDE ELEVATION**

PROJECT NO: DRAWING NO: REVISION: P798 EX104 -

1:100 @ A3

START DATE: FIRST AUTHOR:

MARCH 2017 YH