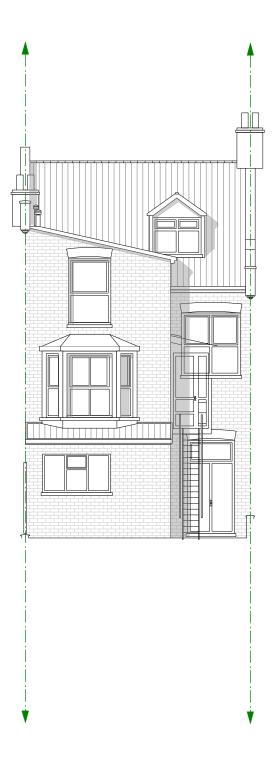

FRONT ELEVATION

REAR ELEVATION

## 25 HILLFIELD ROAD

DRAWING NAME:

## **EXISTING ELEVATIONS**

PROJECT NO: DRAWING NO: REVISION:

SCALE @ SIZE: 1:100 @ A3

P798 EX102 -START DATE: FIRST AUTHOR

START DATE: FIRST AUTHOR:

MARCH 2017 YH

Architecture + Design Ltd

Address: 12-13 Poland Street, London, W1F 8QB
Web:www.peekarchitecture.co.uk | Email:georgina@peekarchitecture.co.uk | Tel:0207 734 3094