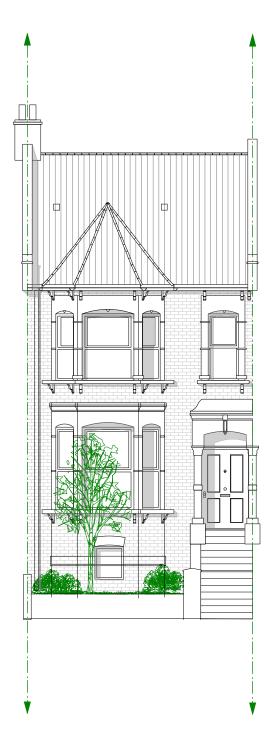

FRONT ELEVATION

REAR ELEVATION

## 25 HILLFIELD ROAD

DRAWING NAME:

## **EXISTING ELEVATIONS**

PROJECT NO: DRAWING NO: REVISION:

SCALE @ SIZE: 1:100 @ A3

P798 EX102 -START DATE: FIRST AUTHOR

START DATE: FIRST AUTHOR:

MARCH 2017 YH

Architecture + Design Ltd

Address: 12-13 Poland Street, London, W1F 8QB
Web:www.peekarchitecture.co.uk | Email:georgina@peekarchitecture.co.uk | Tel:0207 734 3094